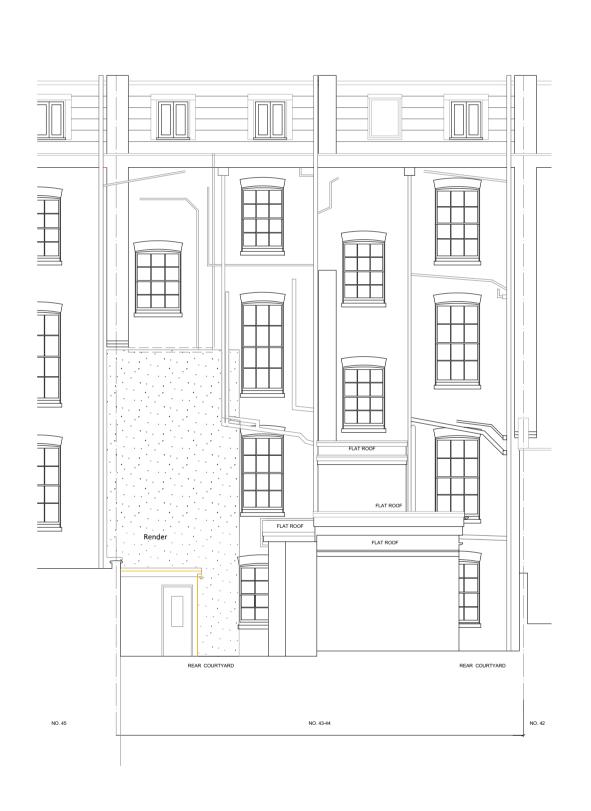

Pre Covid WEST ELEVATION

08 EXISTING WEST ELEVATION

PROPOSED RESTORATION WEST ELEVATION

1:100 @ A1 DRAWING TITLE PROJECT SCALE Hotel Meridiana DATE Otober 2023 Existing & proposed 43-44 Argyle Square Elevations 08 London WC1H 8AL DWG No 634 17 LANYON-HOGG ARCHITECTS Ltd. Architecture + Interiors Tel 020 8882 1849 post@lanyon-hogg.com www.lanyon-hogg.com PLANNING DRAWING ALL DIMENSIONS TO BE CHECKED ON SITE ERRORS TO BE REPORTED TO THE ARCHITECT