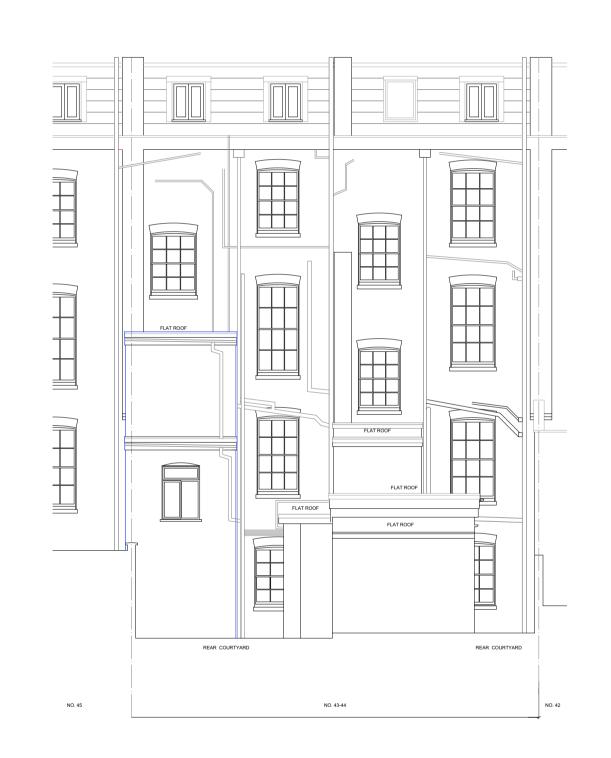

Pre Covid WEST ELEVATION

08 EXISTING WEST ELEVATION

PROPOSED RESTORATION WEST ELEVATION

1:100 @ A1 DRAWING TITLE PROJECT SCALE Hotel Meridiana DATE Otober 2023 Existing & proposed 43-44 Argyle Square Elevations 08 London WC1H 8AL DWG No 634 17 LANYON-HOGG ARCHITECTS Ltd. Architecture + Interiors Tel 020 8882 1849 post@lanyon-hogg.com www.lanyon-hogg.com PLANNING DRAWING ALL DIMENSIONS TO BE CHECKED ON SITE ERRORS TO BE REPORTED TO THE ARCHITECT