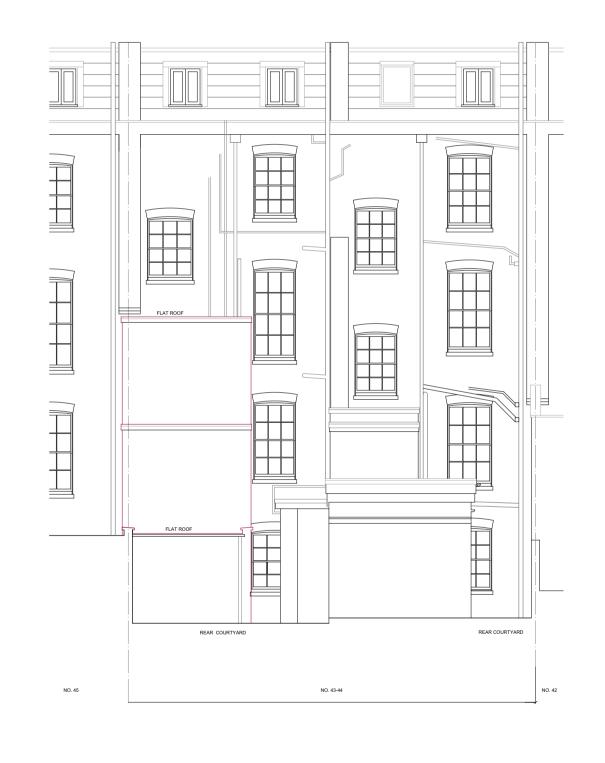

Pre Covid WEST ELEVATION

08 EXISTING WEST ELEVATION

PROPOSED RESTORATION WEST ELEVATION

1:100 @ A1 DRAWING TITLE PROJECT SCALE Hotel Meridiana DATE Otober 2023 Existing & proposed 43-44 Argyle Square Elevations 08 London WC1H 8AL DWG No 634 17 LANYON-HOGG ARCHITECTS Ltd. Architecture + Interiors Tel 020 8882 1849 post@lanyon-hogg.com www.lanyon-hogg.com PLANNING DRAWING ALL DIMENSIONS TO BE CHECKED ON SITE ERRORS TO BE REPORTED TO THE ARCHITECT