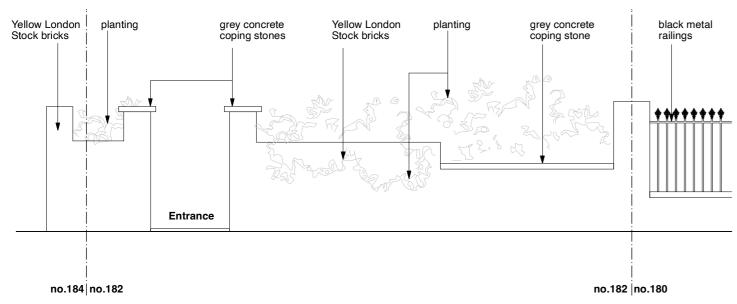

## **EXISTING FRONT BOUNDARY ELEVATION**



## **EXISTING & PROPOSED FRONT BOUNDARY ELEVATIONS**

scale: 1:50 0 500 1000 1500 2000 2500 mm





## GLA Architecture and Design

Southgate Office Village, Block E, 286A Chase Road, London, N14 6HF

T 020 8886 5100 E g@glaad.co.uk
Revision:- A3: 25.09.23: dk : Pier to gate 1 added. Railings and coping stone colour amended

Revision:- A3: 25.09-25. dk : Pier to gate 1 added: Hailings coping stone colour amended.
Revision:- A2: 14.08.23: dk : Existing boundary pier & wall reinstated, pedestrian gate & railings amended to suit.
Revision:- A1: 11.04.23: dk : Client's name amended.

MR. CHARALAMBOS LOIZOU

Main Contractor

PROPOSED DRIVEWAY TO 182 REGENTS PARK ROAD, LONDON NW1 8XP

Drawing Title
EXISTING & PROPOSED FRONT
BOUNDARY ELEVATIONS

| Sca