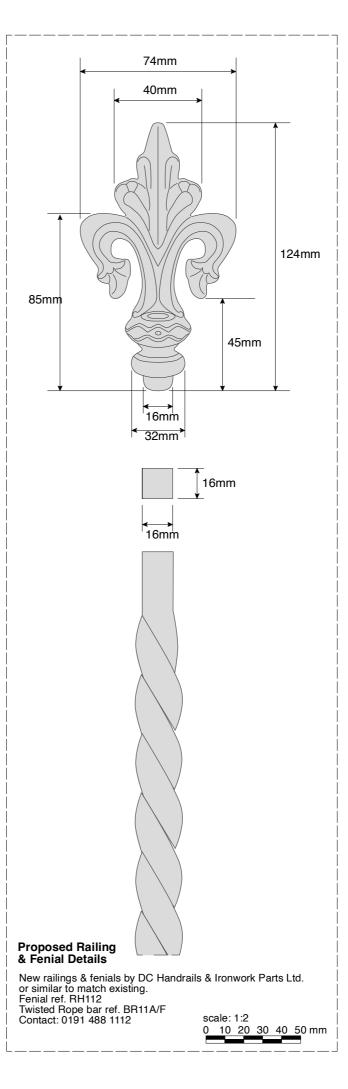

## **EXISTING & PROPOSED FRONT BOUNDARY ELEVATIONS**

scale: 1:50 0 500 1000 1500 2000 2500 mm