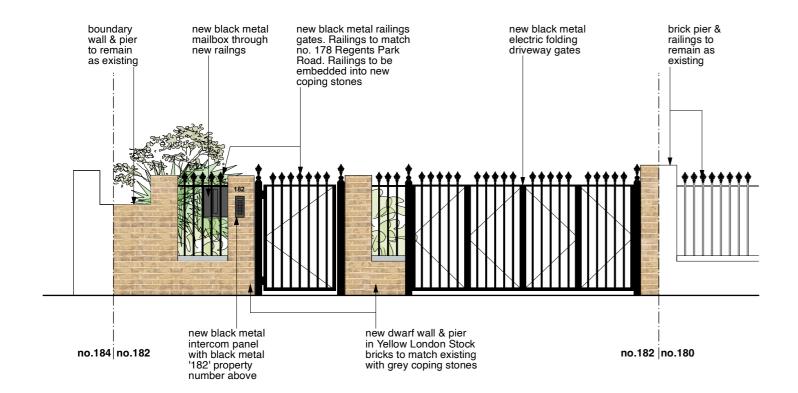

## **EXISTING & PROPOSED FRONT BOUNDARY ELEVATIONS**

scale: 1:50 0 500 1000 1500 2000 2500 mm