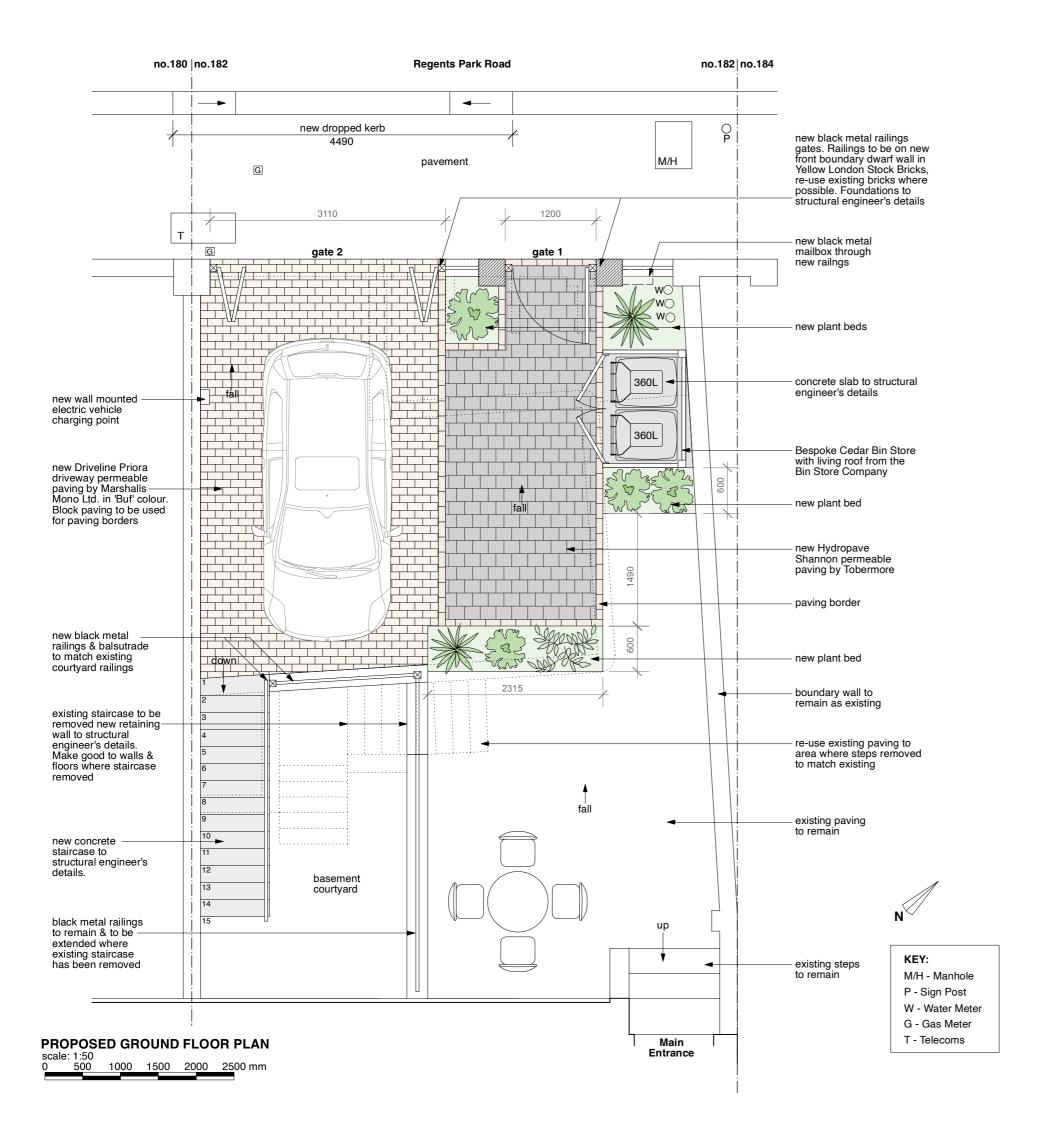

## **GLA Architecture and Design**

Southgate Office Village, Block E, 286A Chase Road, London, N14 6HF T 020 8886 5100 E g@glaad.co.uk

Revision:- A9: 10.10.23: dk : Gate 1 size & plant bed sizes

amended.
Revision: A8: 09.10.23: dk: Existing & proposed paving & plant beds amended. Dimensions added.
Revision: A7: 04.10.23: dk: Gate 1, piers, bin store & plant beds amended. Revision: A6: 25.09.23: dk: Pier to gate 1 added.
Revision: A5: 04.09.23: dk: Paving amended
Revision: A5: 04.09.23: dk: Paving amended
Revision: A3: 11.08.23: dk: Bin store location & planters amended.
Revision: A3: 11.08.23: dk: Boundary wall with no.184 reinstated. Bins, plant beds & pathways amended.
Revision: A2: 11.04.23: dk: Client's name amended.
Revision: A1: 04.04.23: dk: Bin enclosure & plant beds amended. Electric vehicle charging point added.

### PROPOSED DRIVEWAY TO 182 REGENTS PARK ROAD, LONDON NW1 8XP

# Drawing Title PROPOSED GROUND FLOOR PLAN

|  |                   | Drawn By<br>DK |
|--|-------------------|----------------|
|  | Drawing No.<br>02 | A9             |

DO NOT SCALE THIS DRAWING.

ALL DIMENSIONS TO BE CHECKED ON SITE