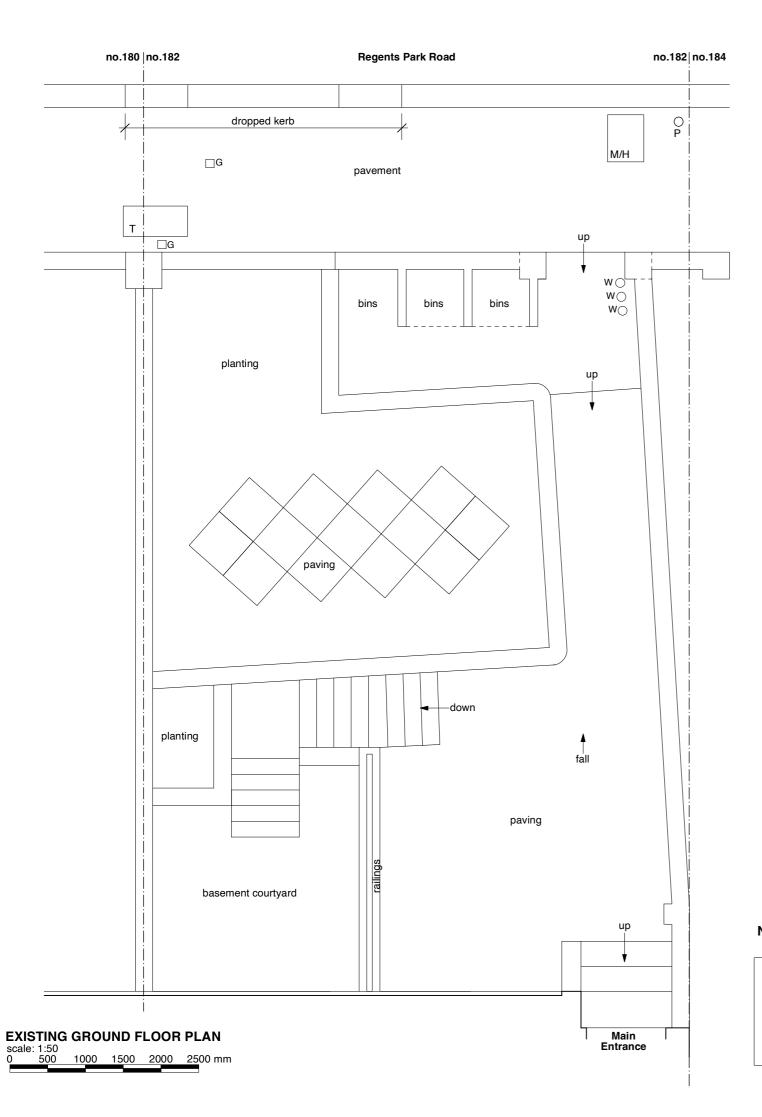

MR. CHARALAMBOS LOIZOU

Main Contractor

PROPOSED DRIVEWAY TO 182 REGENTS PARK ROAD, LONDON NW1 8XP

Drawing Title EXISTING GROUND FLOOR & SITE PLANS

| Scal  | e               | Date        | Drawn By |
|-------|-----------------|-------------|----------|
| 1:12  | 250 & 1:50 @ A3 | March 2023  | DK       |
| Proje |                 | Drawing No. | Rev.     |
| 23    |                 | 01          | A2       |

## KEY:

M/H - Manhole

P - Sign Post

W - Water Meter

G - Gas Meter

T - Telecoms