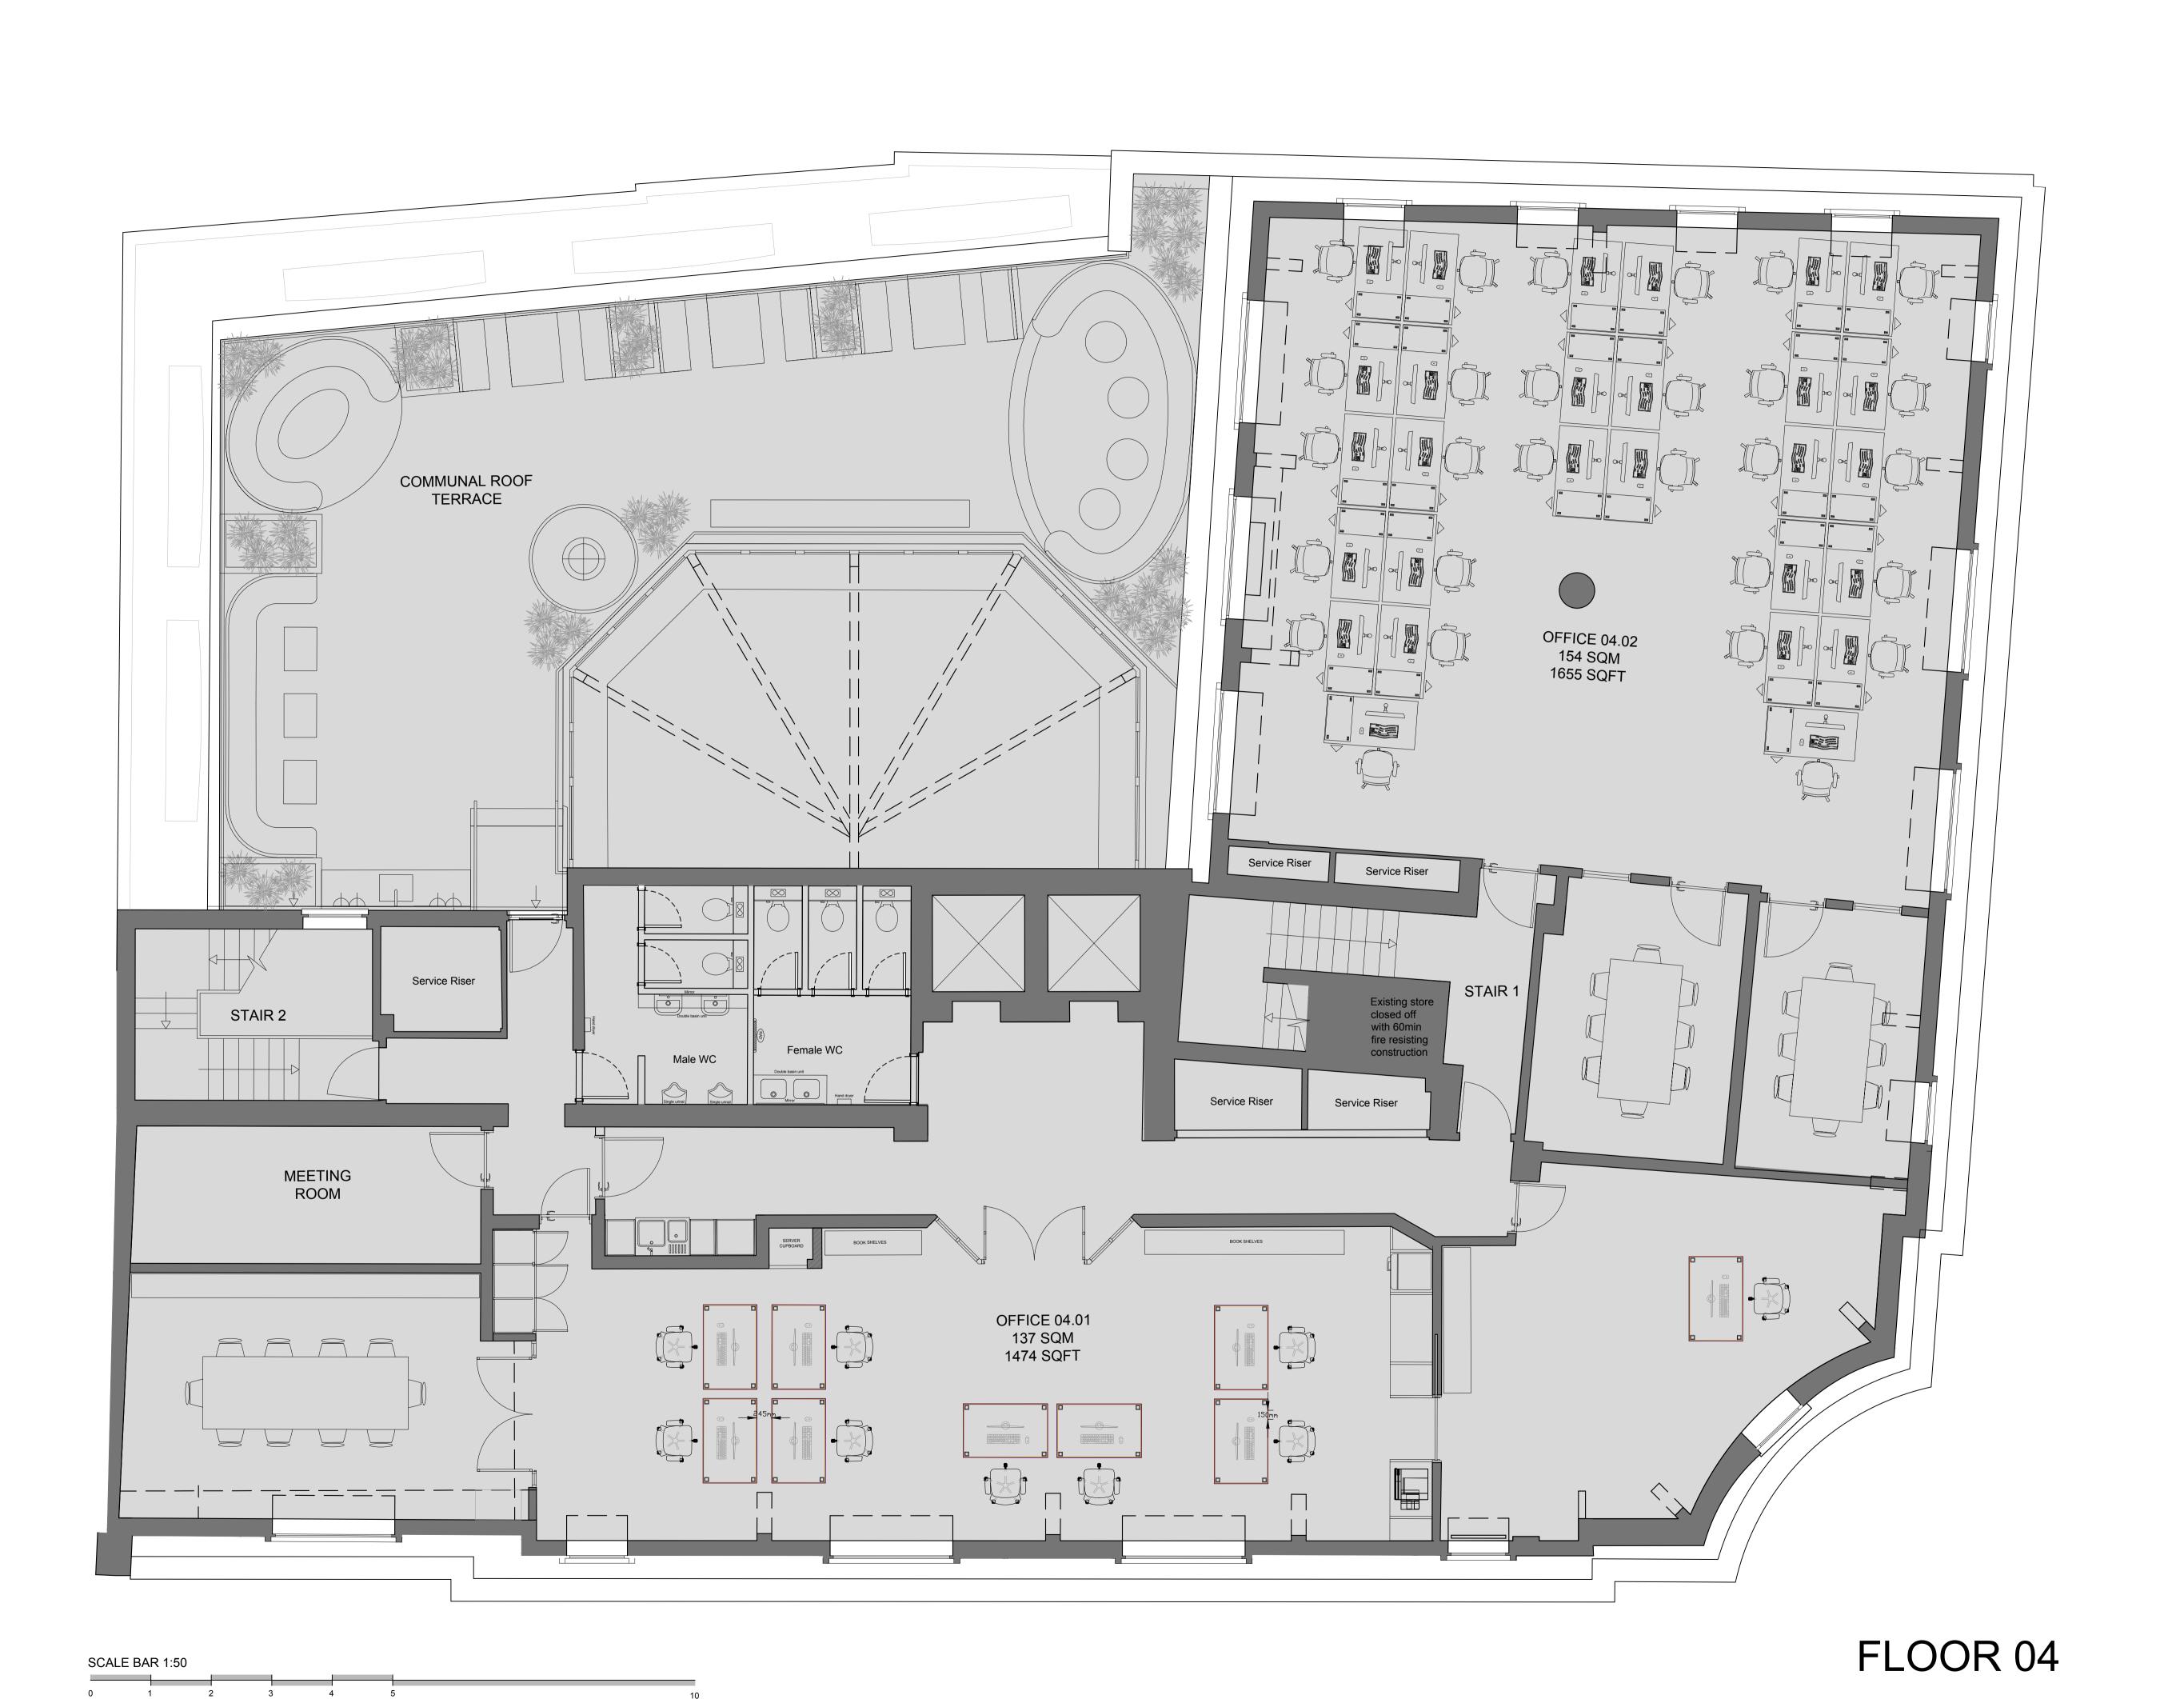

Principle Designer role to be undertaken by Client

Application area

Outside of Scope

Project Name: 39-41 Parker Street

Client Name:

Cinecentre

Fourth Floor
Proposed Plans

Drawing Number:
PAR\_DR\_0204