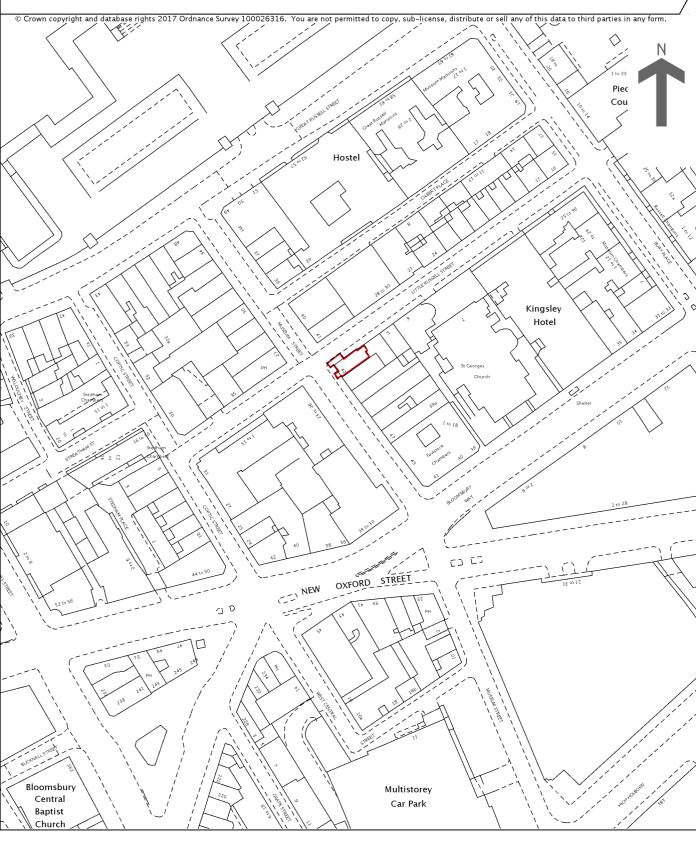

This official copy was delivered electronically and when printed will not be to scale. You can obtain a paper official copy by ordering one from HM Land Registry.

This official copy is issued on 05 December 2017 shows the state of this title plan on 05 December 2017 at 13:55:15. It is admissible in evidence to the same extent as the original (s.67 Land Registration Act 2002). This title plan shows the general position, not the exact line, of the boundaries. It may be subject to distortions in scale. Measurements scaled from this plan may not match measurements between the same points on the ground.

This title is dealt with by the HM Land Registry, Croydon Office .

HM Land Registry Official copy of title plan

Title number **NGL972138** Ordnance Survey map reference **TQ3081NW** Scale **1:1250** Administrative area **Camden** 