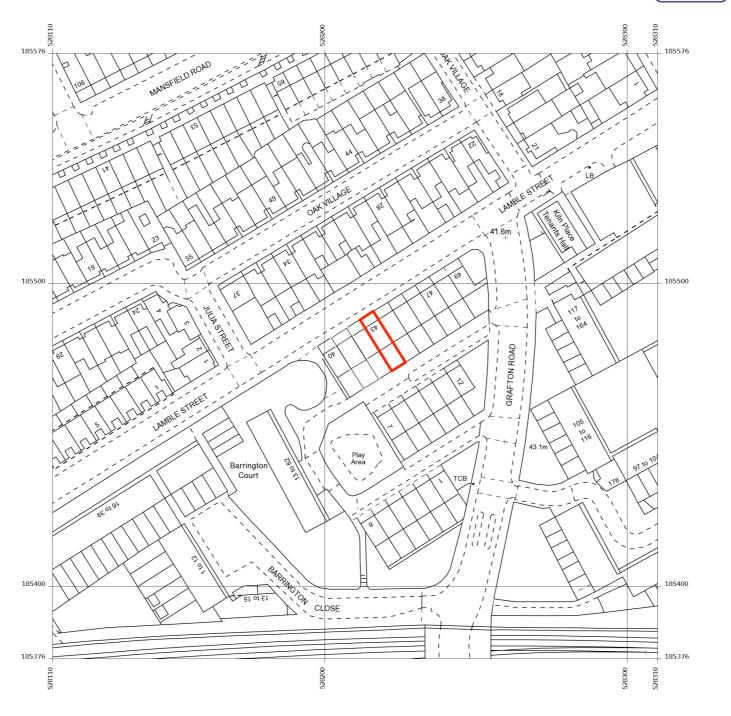

Produced 30 Apr 2021 from the Ordnance Survey MasterMap (Topography) Database and incorporating surveyed revision available at this date.

The representation of a road, track or path is no evidence of a right of way. The representation of features as lines is no evidence of a property boundary.

41, Lamble St, London

NW5 4AS

Supplied by: Stanfords 30 Apr 2021 Licence: © Crown Copyright and database rights 2021 OS100035409 Order Licence Reference: Ol1470074 Centre coordinates: 528210 185476

## REVISION NOTES

DATE

| PROJE                       | CT TITLE     |  |  |  |                   |              |      |
|-----------------------------|--------------|--|--|--|-------------------|--------------|------|
| 43 LAMBLE ST NW5 4AS        |              |  |  |  |                   | <b>ARCHI</b> | MARK |
| DRAWING TITLE LOCATION PLAN |              |  |  |  |                   | <b>IECTL</b> | ZUD  |
| SCALE<br>1:1250 @ A3        |              |  |  |  |                   | RE +         | Ξ    |
| DRAWING NO. 2325 - 100      |              |  |  |  |                   | DESIC        |      |
| DATE DRAWN BY               |              |  |  |  | e.mark@zudini.com | ž            |      |
| 20/0                        | 9/2023<br>on |  |  |  |                   |              |      |
|                             |              |  |  |  |                   |              |      |
| 43 LAMBLE ST NW5 4AS        |              |  |  |  |                   |              |      |