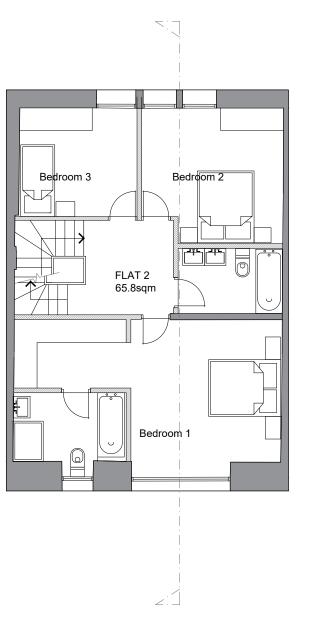

15 Howitt Road, Belsize Park, London, NW3 4LT

PROJECT

Extensions and Alterations

DRAWING TITLE

Proposed Plans

| DRAWING NO.    |       | REV.    |
|----------------|-------|---------|
| IHR-226_PL202  | 2     | Α       |
| SCALE DATE     | DRAWN | CHECKED |
| 1:100@A3 03.23 | LT    | ADB     |

Proposed Third Floor Plan

NOTE

This drawing is copyright.

De Trot scale, use figured dimensions only.

The contractor is to check all dimensions on site before commencement

of the works.

Discrepancies must be reported immediately to the architect before proceeding.

| Α   | 14.8.23 | Amended to officer comments | ADB  |
|-----|---------|-----------------------------|------|
| REV | DATE.   | DESCRIPTION.                | CHK. |