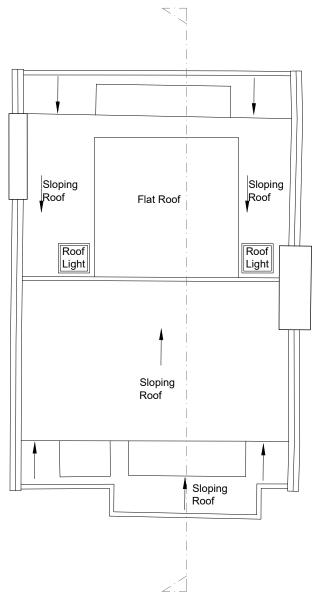

ks.

Discrepancies must be reported immediately to the architect before proceeding.

| Α   | 14.8.23 | Amended to officer comments | ADB |
|-----|---------|-----------------------------|-----|
| RFV | DATE    | DESCRIPTION                 | CHK |



## **PLANNING**

# jane duncan architects+ interiors

The Old Warehouse Chalfont Station Road Little Chalfont, Amersham Bucks HP7 9PN

+44 (0)1494 766 999 info@janeduncanarchitects.co.uk ianeduncanarchitects.co.uk

CLIENT

Anese Investments Ltd.

15 Howitt Road, Belsize Park, London, NW3 4LT

PROJECT

Extensions and Alterations

DRAWING TITLE

Proposed Plans

| DRAWING NO.    |       | REV.    |
|----------------|-------|---------|
| IHR-226_PL202  | 2     | Α       |
| SCALE DATE     | DRAWN | CHECKED |
| 1:100@A3 03.23 | LT    | ADB     |





Proposed Third Floor Plan



NOTE

This drawing is copyright.

De Trot scale, use figured dimensions only.

The contractor is to check all dimensions on site before commencement

of the works.

Discrepancies must be reported immediately to the architect before proceeding.

| Α   | 14.8.23 | Amended to officer comments | ADB  |
|-----|---------|-----------------------------|------|
| REV | DATE.   | DESCRIPTION.                | CHK. |



## **PLANNING**

# jane duncan architects+ interiors

The Old Warehouse Chalfont Station Road Little Chalfont, Amersham Bucks HP7 9PN

+44 (0)1494 766 999 info@janeduncanarchitects.co.uk janeduncanarchitects.co.uk

CLIENT

Anese Investments Ltd.

15 Howitt Road, Belsize Park, London, NW3 4LT

PROJECT

Extensions and Alterations

DRAWING TITLE

### Propos