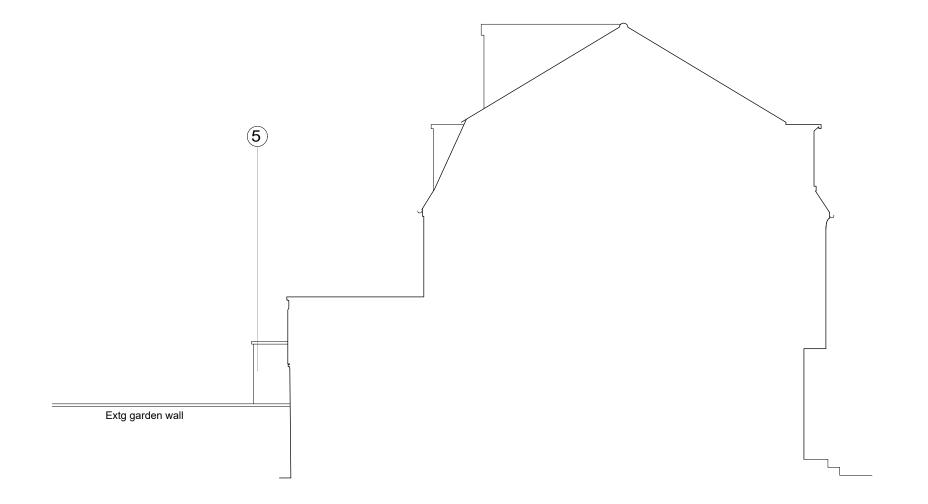

Proposed Section / Side Elevation

#### MATERIALITY LEGEND

- (1) Slate roof (6) Powder coated aluminium doors
- 2 Painted timber front, lead cheeks 7 Painted timber glazed doors
- 3 Double glazed painted timber window 8 Metal balustrade
- Painted timber fascia
   Timber refuse bin store
- 5 Brick to match existing