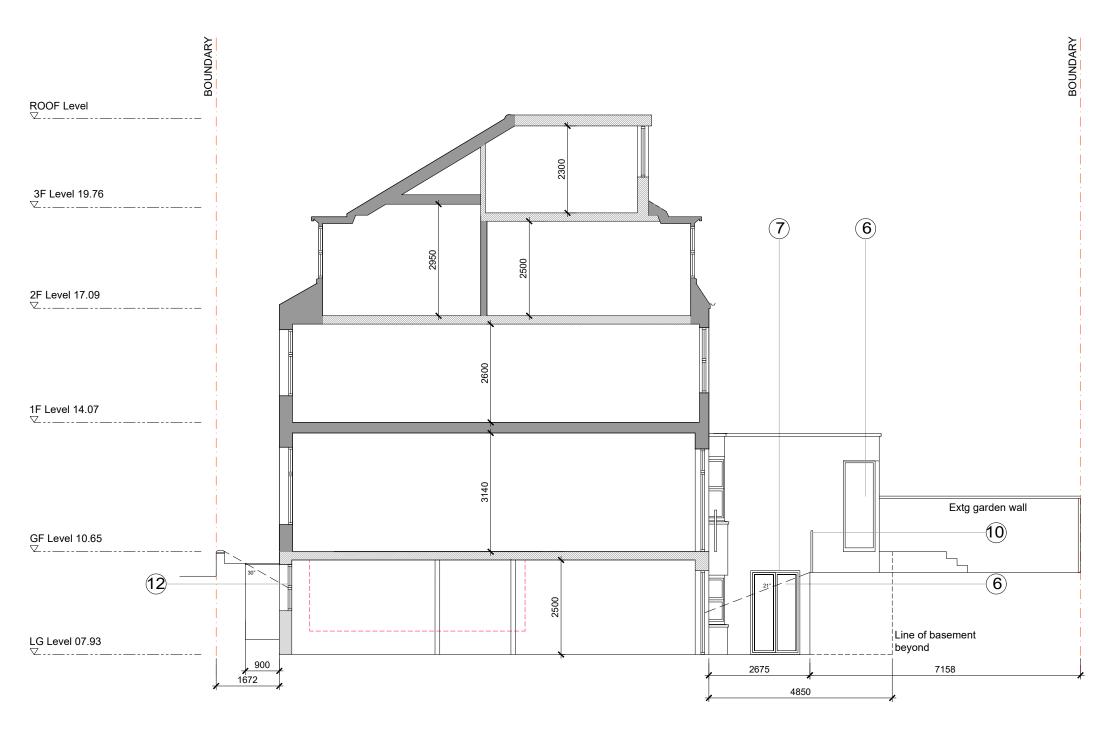

Proposed Section / Side Elevation

#### MATERIALITY LEGEND

- (1) Slate roof (6) Powder coated aluminium doors
- 2 Painted timber front, lead cheeks 7 Painted timber glazed doors
- 3 Double glazed painted timber window 8 Metal balustrade
- Painted timber fascia
   Timber refuse bin store
- 5 Brick to match existing

- 10 Balustrade with glass infill
- Double glazed timber sash windows original design reinstated
- Double glazed timber sash windows to match above
- 13 Timber door to matchNo 13

NOTE

This drawing is copyright.

Anese Investments Ltd.

ADDRESS

15 Howitt Road, Belsize Park, London, NW3 4LT

PROJECT

Extensions and Alterations

DRAWING TITLE

Proposed Section/Side Elevation

DRAWING NO. REV.