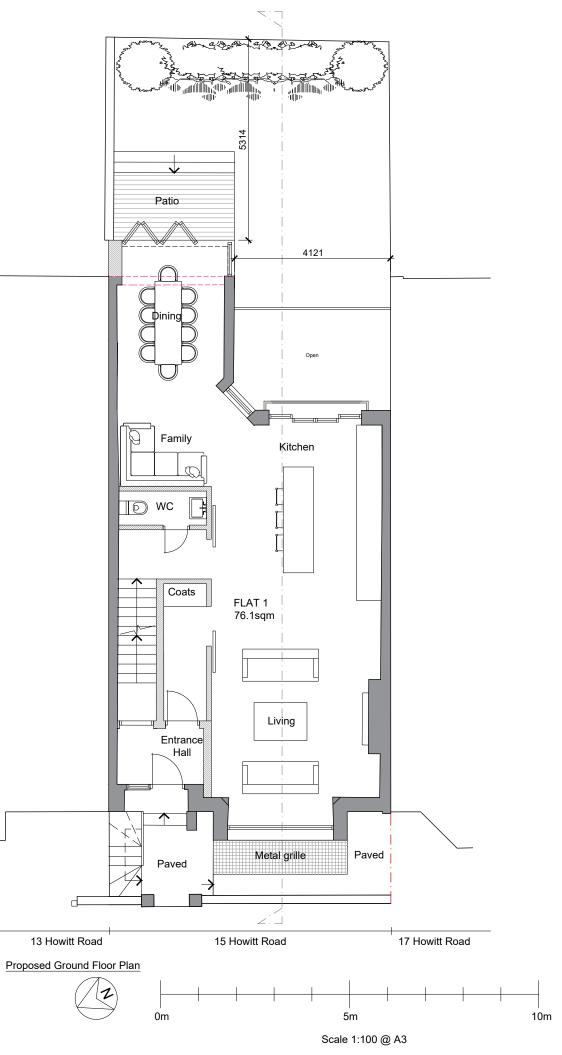

Anese Investments Ltd.

ADDRESS

15 Howitt Road, Belsize Park, London, NW3 4LT

PROJECT

Extensions and Alterations

DRAWING TITLE

Proposed Site Plan

DRAWING NO. REV.

IHR-226\_PL200 A

SCALE DATE DRAWN CHECK!

SCALE DATE DRAWN CHECKED
1:100@A3 03.23 LT ADB

Proposed Basement Plan

NOTE

This drawing is copyright.

Do not scale; use figured dimensions only.

The contractor is to check all dimensions on site before commencement