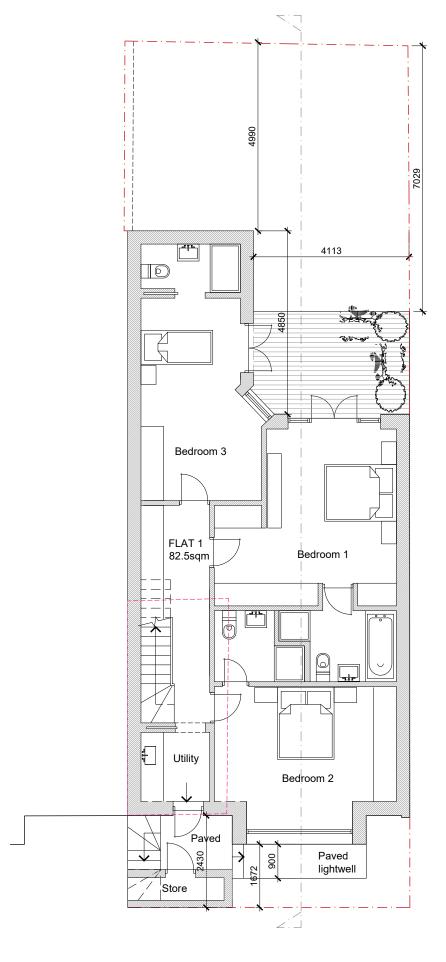

### **Proposed Plans**

DRAWING NO. REV. IHR-226\_PL201 Α CHECKED 1:100@A3 03.23 LT

ADB

Proposed First Floor Plan

Scale 1:100 @ A3

NOTE

This drawing is copyright.

De Trot scale, use figured dimensions only.

The contractor is to check all dimensions on site before commencement

of the works.

Discrepancies must be reported immediately to the architect before proceeding.

| Α   | 14.8.23 | Amended to officer comments | ADB |
|-----|---------|-----------------------------|-----|
| RFV | DATE    | DESCRIPTION                 | CHK |