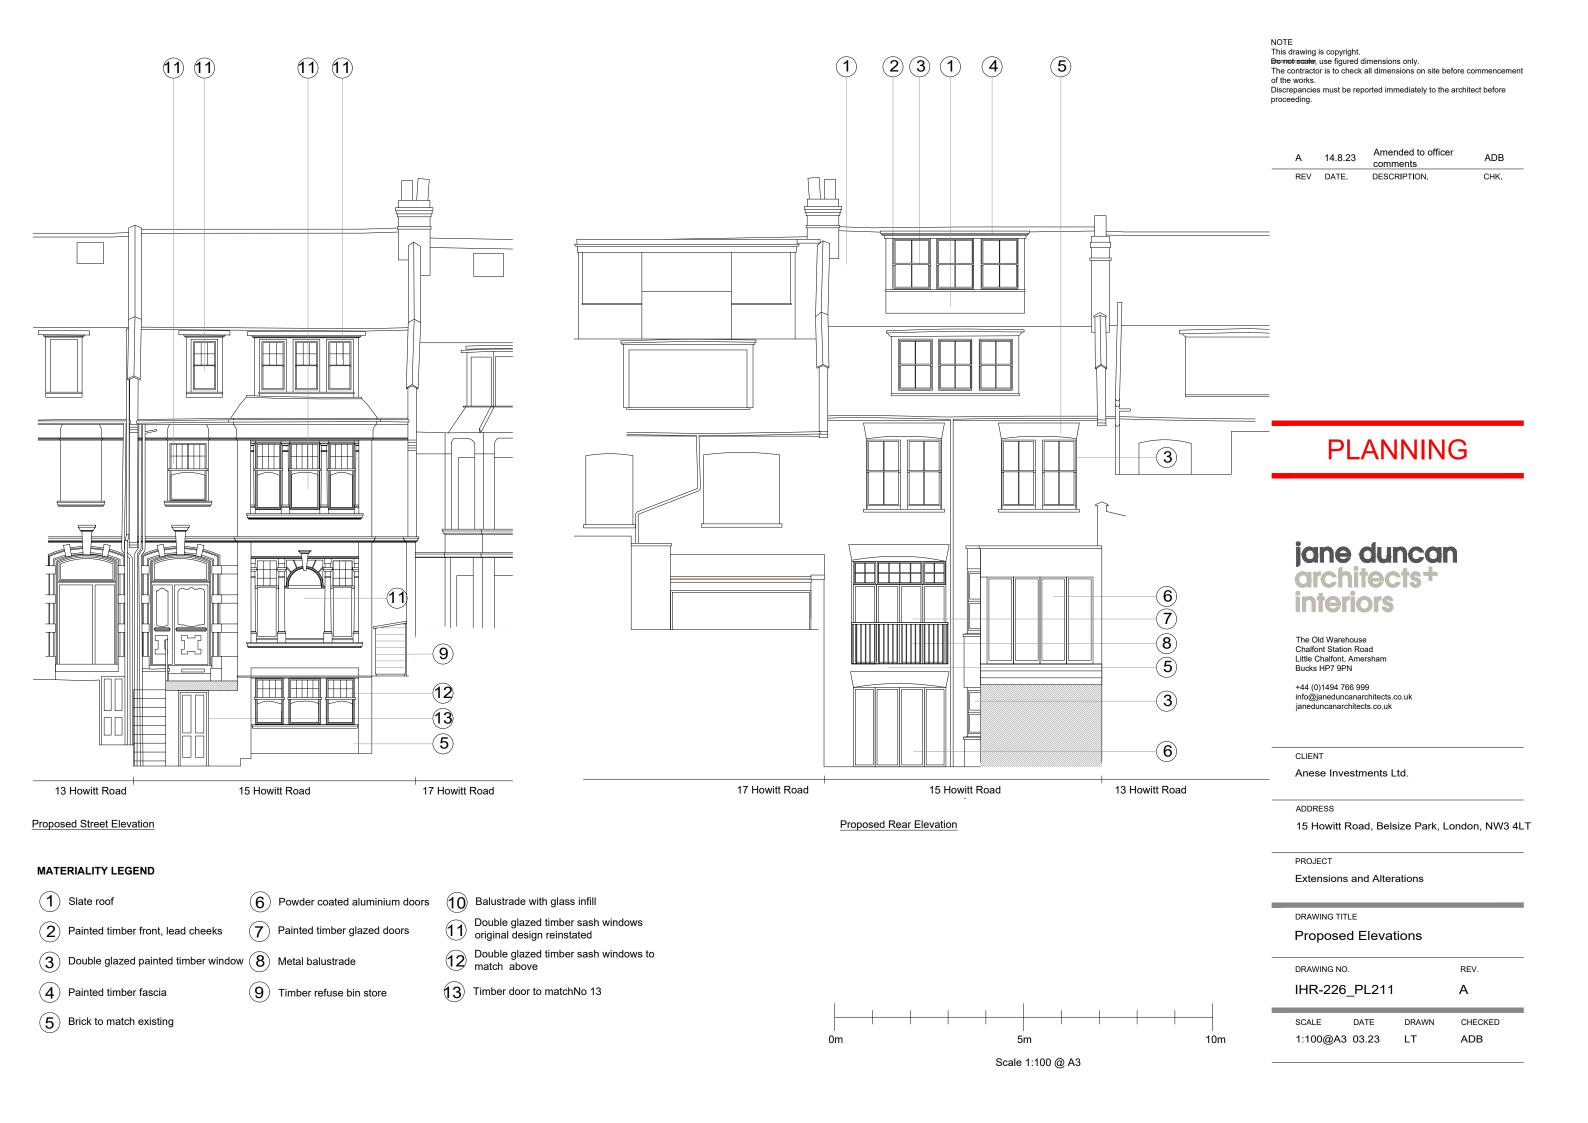

#### MATERIALITY LEGEND

- (1) Slate roof (6) Powder coated aluminium doors
- 2 Painted timber front, lead cheeks 7 Painted timber glazed doors
- 3 Double glazed painted timber window 8 Metal balustrade
- Painted timber fascia
   Timber refuse bin store
- 5 Brick to match existing

- 10 Balustrade with glass infill
- Double glazed timber sash windows original design reinstated
- Double glazed timber sash windows to match above
- 13 Timber door to matchNo 13

NOTE

This drawing is copyright.