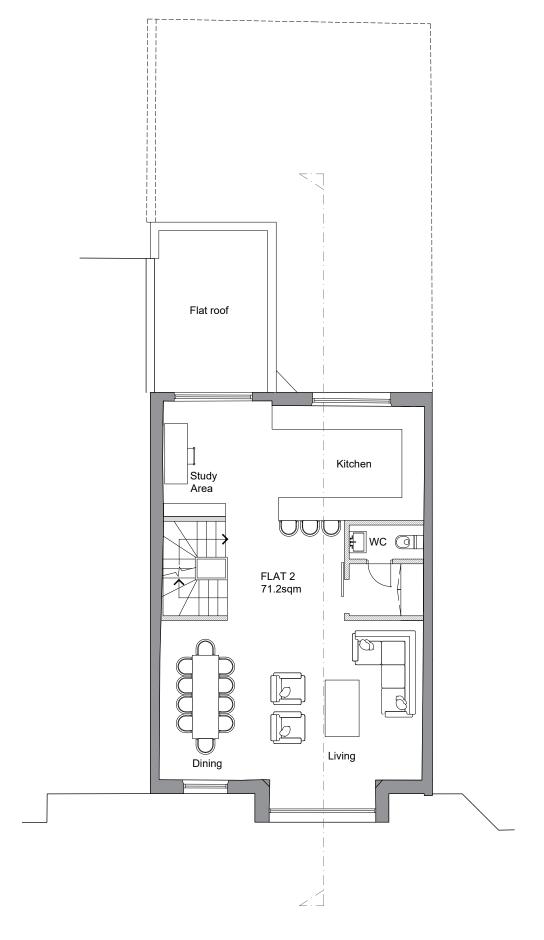

### **Proposed Plans**

DRAWING NO. REV. IHR-226\_PL201 Α CHECKED 1:100@A3 03.23 LT

ADB

Proposed First Floor Plan

Scale 1:100 @ A3

NOTE

This drawing is copyright.

De Trot scale, use figured dimensions only.

The contractor is to check all dimensions on site before commencement

of the works.

Discrepancies must be reported immediately to the architect before proceeding.

| Α   | 14.8.23 | Amended to officer comments | ADB |
|-----|---------|-----------------------------|-----|
| RFV | DATE    | DESCRIPTION                 | CHK |