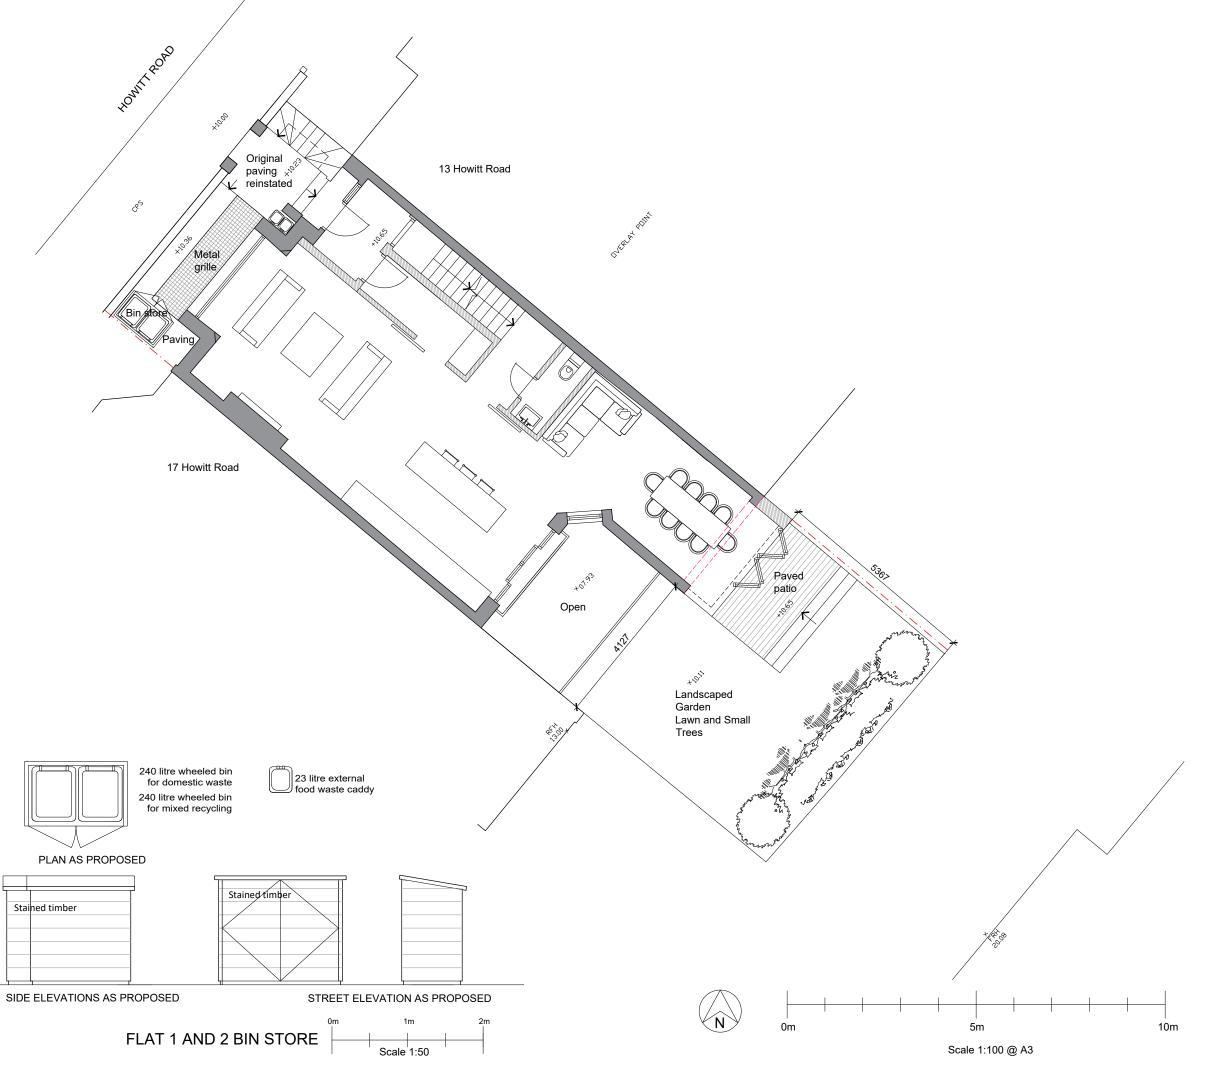

Anese Investments Ltd.

ADDRESS

15 Howitt Road, Belsize Park, London, NW3 4LT

PROJECT

Extensions and Alterations

DRAWING TITLE

Proposed Site Plan

DRAWING NO. REV.

IHR-226\_PL200 A

SCALE DATE DRAWN CHECK!

SCALE DATE DRAWN CHECKED
1:100@A3 03.23 LT ADB

Proposed Basement Plan

NOTE

This drawing is copyright.

Do not scale; use figured dimensions only.

The contractor is to check all dimensions on site before commencement