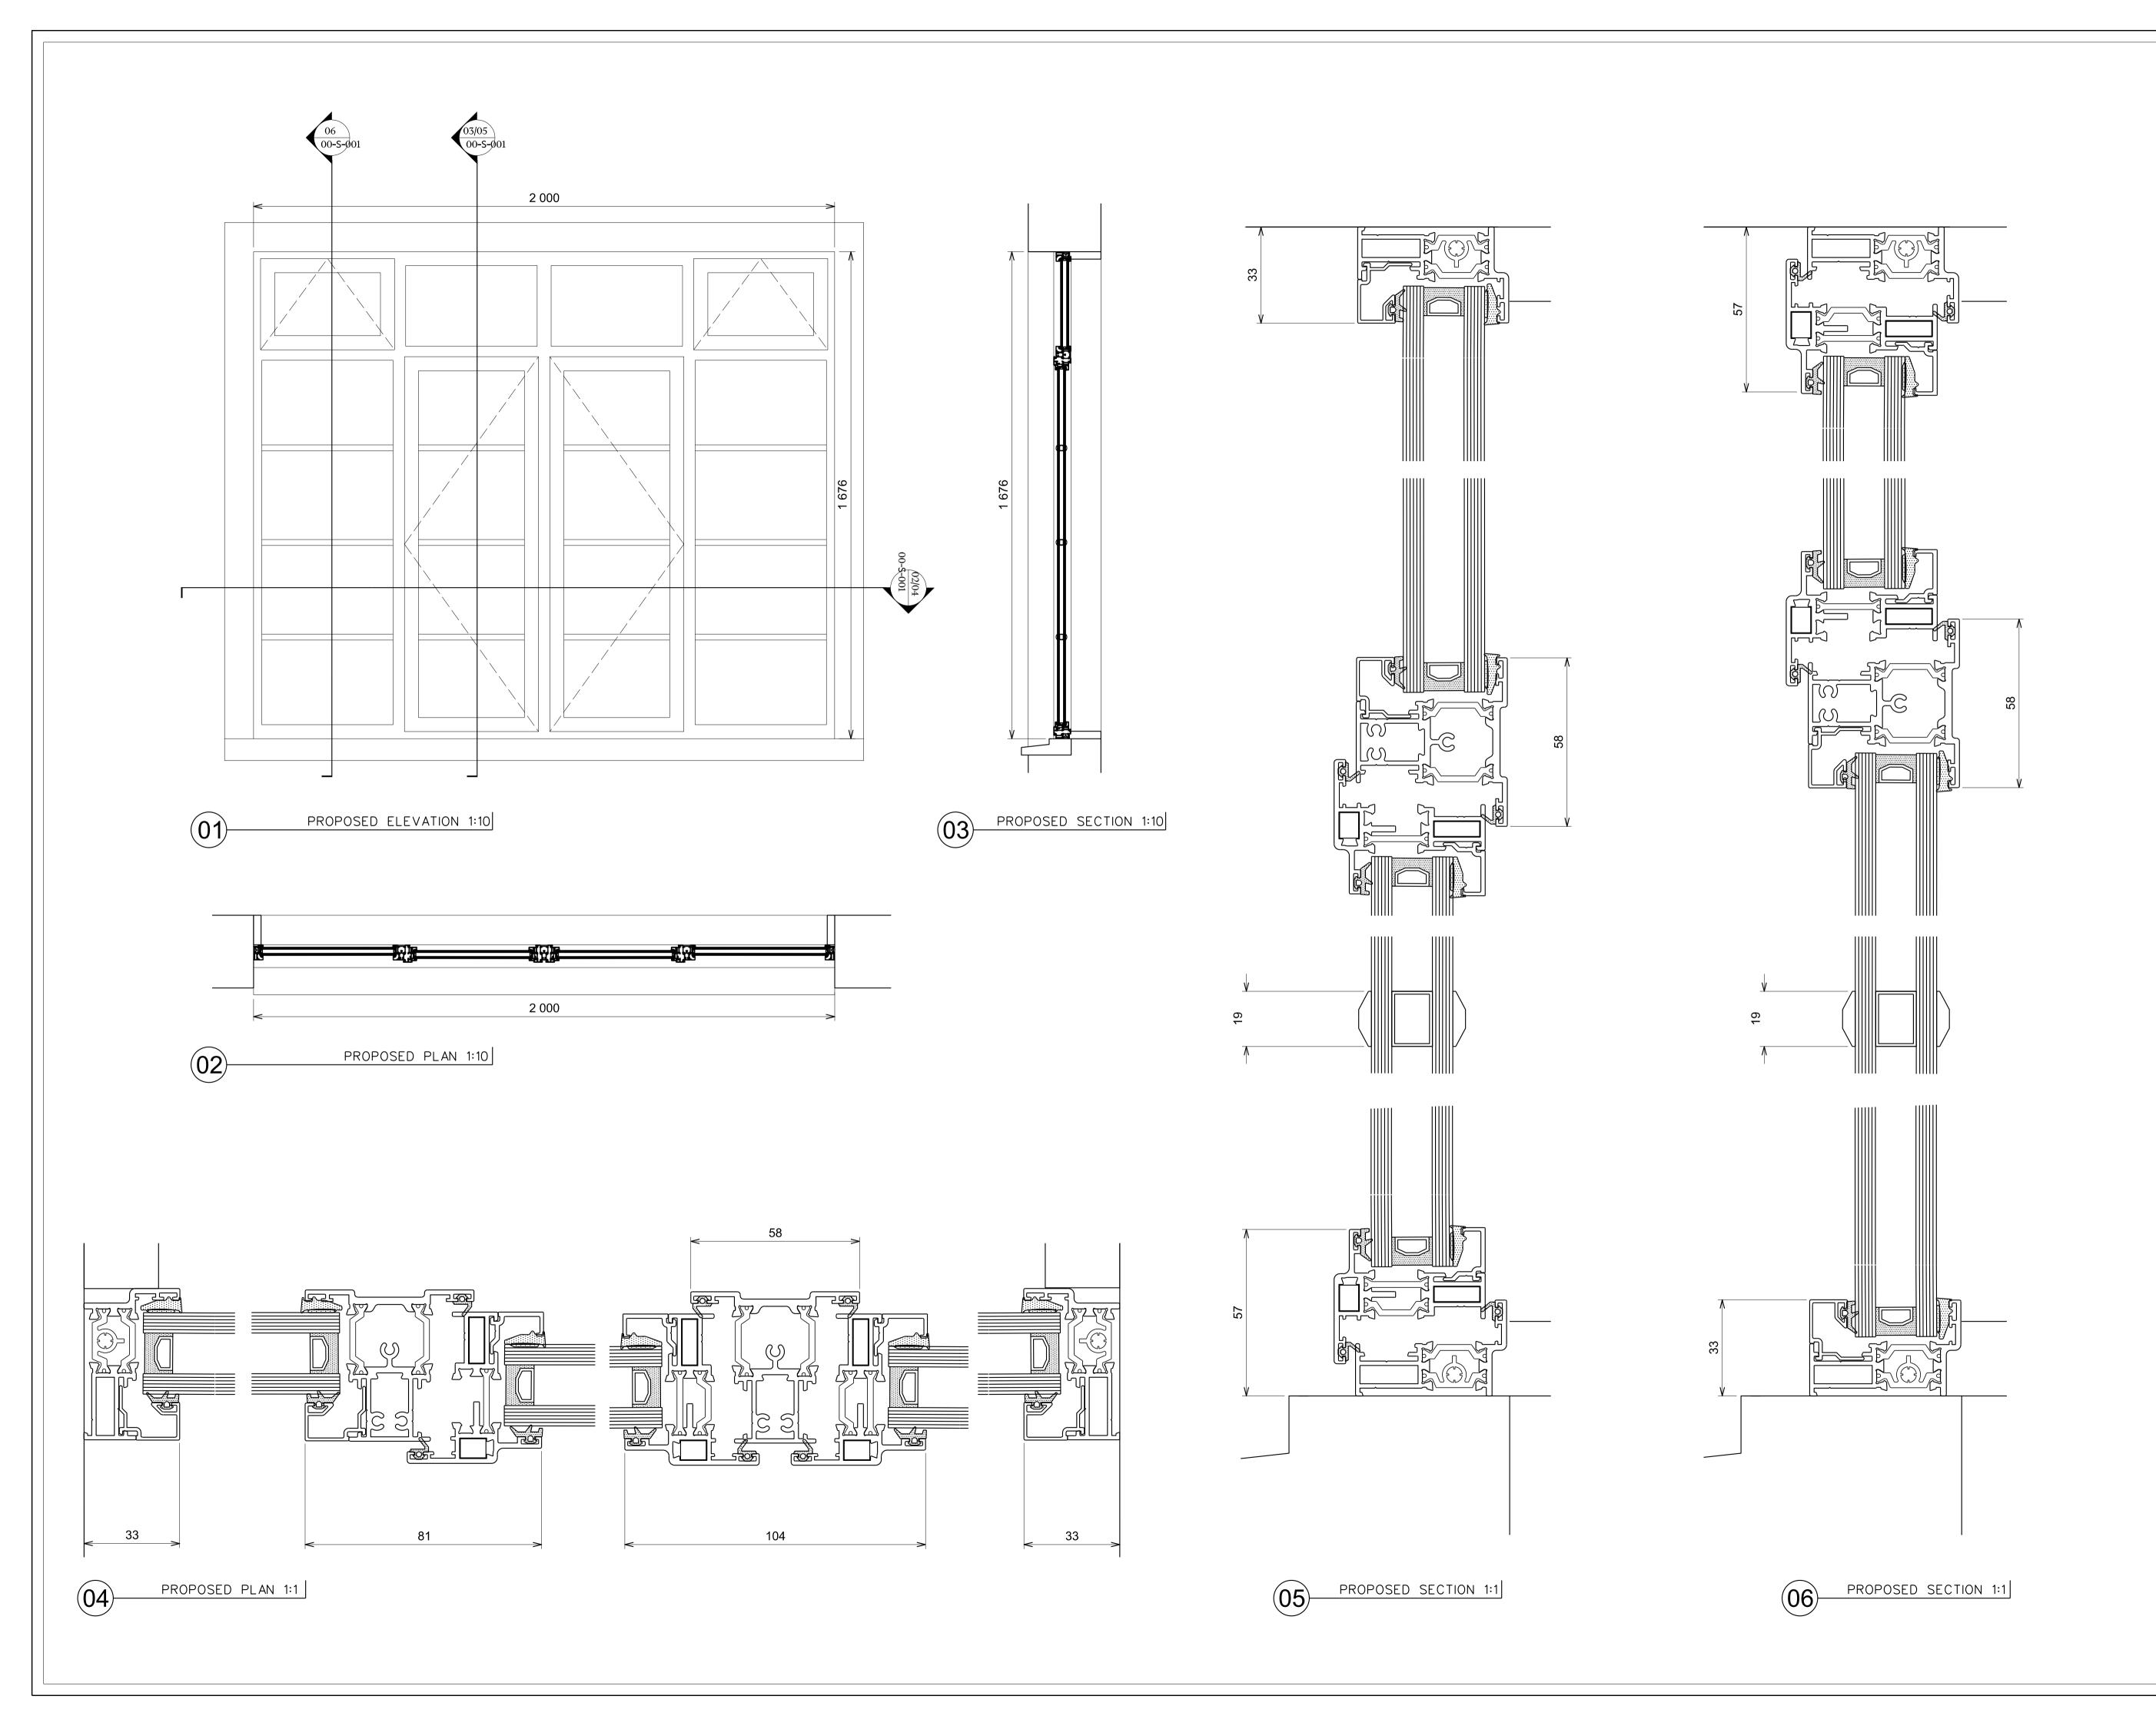

## NOTES

TO BE READ IN CONJUNCTION WITH GA PLANS, SECTIONS AND ELEVATIONS.

THIS DRAWING HAS BEEN PREPARED SOLELY FOR LISTED BUILDING CONSENT AND IS NOT TO BE USED FOR ANY OTHER PURPOSE.

DIMENSIONS NOTED ARE INDICATIVE. ALL WALL, FLOOR AND ROOF THICKNESSES AND SETTING OUT TO BE CONFIRMED BY CONTRACTOR.

## Flat 36, Regency Lodge

STUDIO DJL
23 Hilldrop Road
BR1 4DB
Danny@studiodjl.com www.studiodjl.com

JOB 2319

PROPOSED WINDOW

ELEVATIONS AND SECTIONS

2319\_DJL\_00\_S\_002

SCALE VARIES DATE

DATE 13-07-23
DRAWN BY DL INSPECTED BY