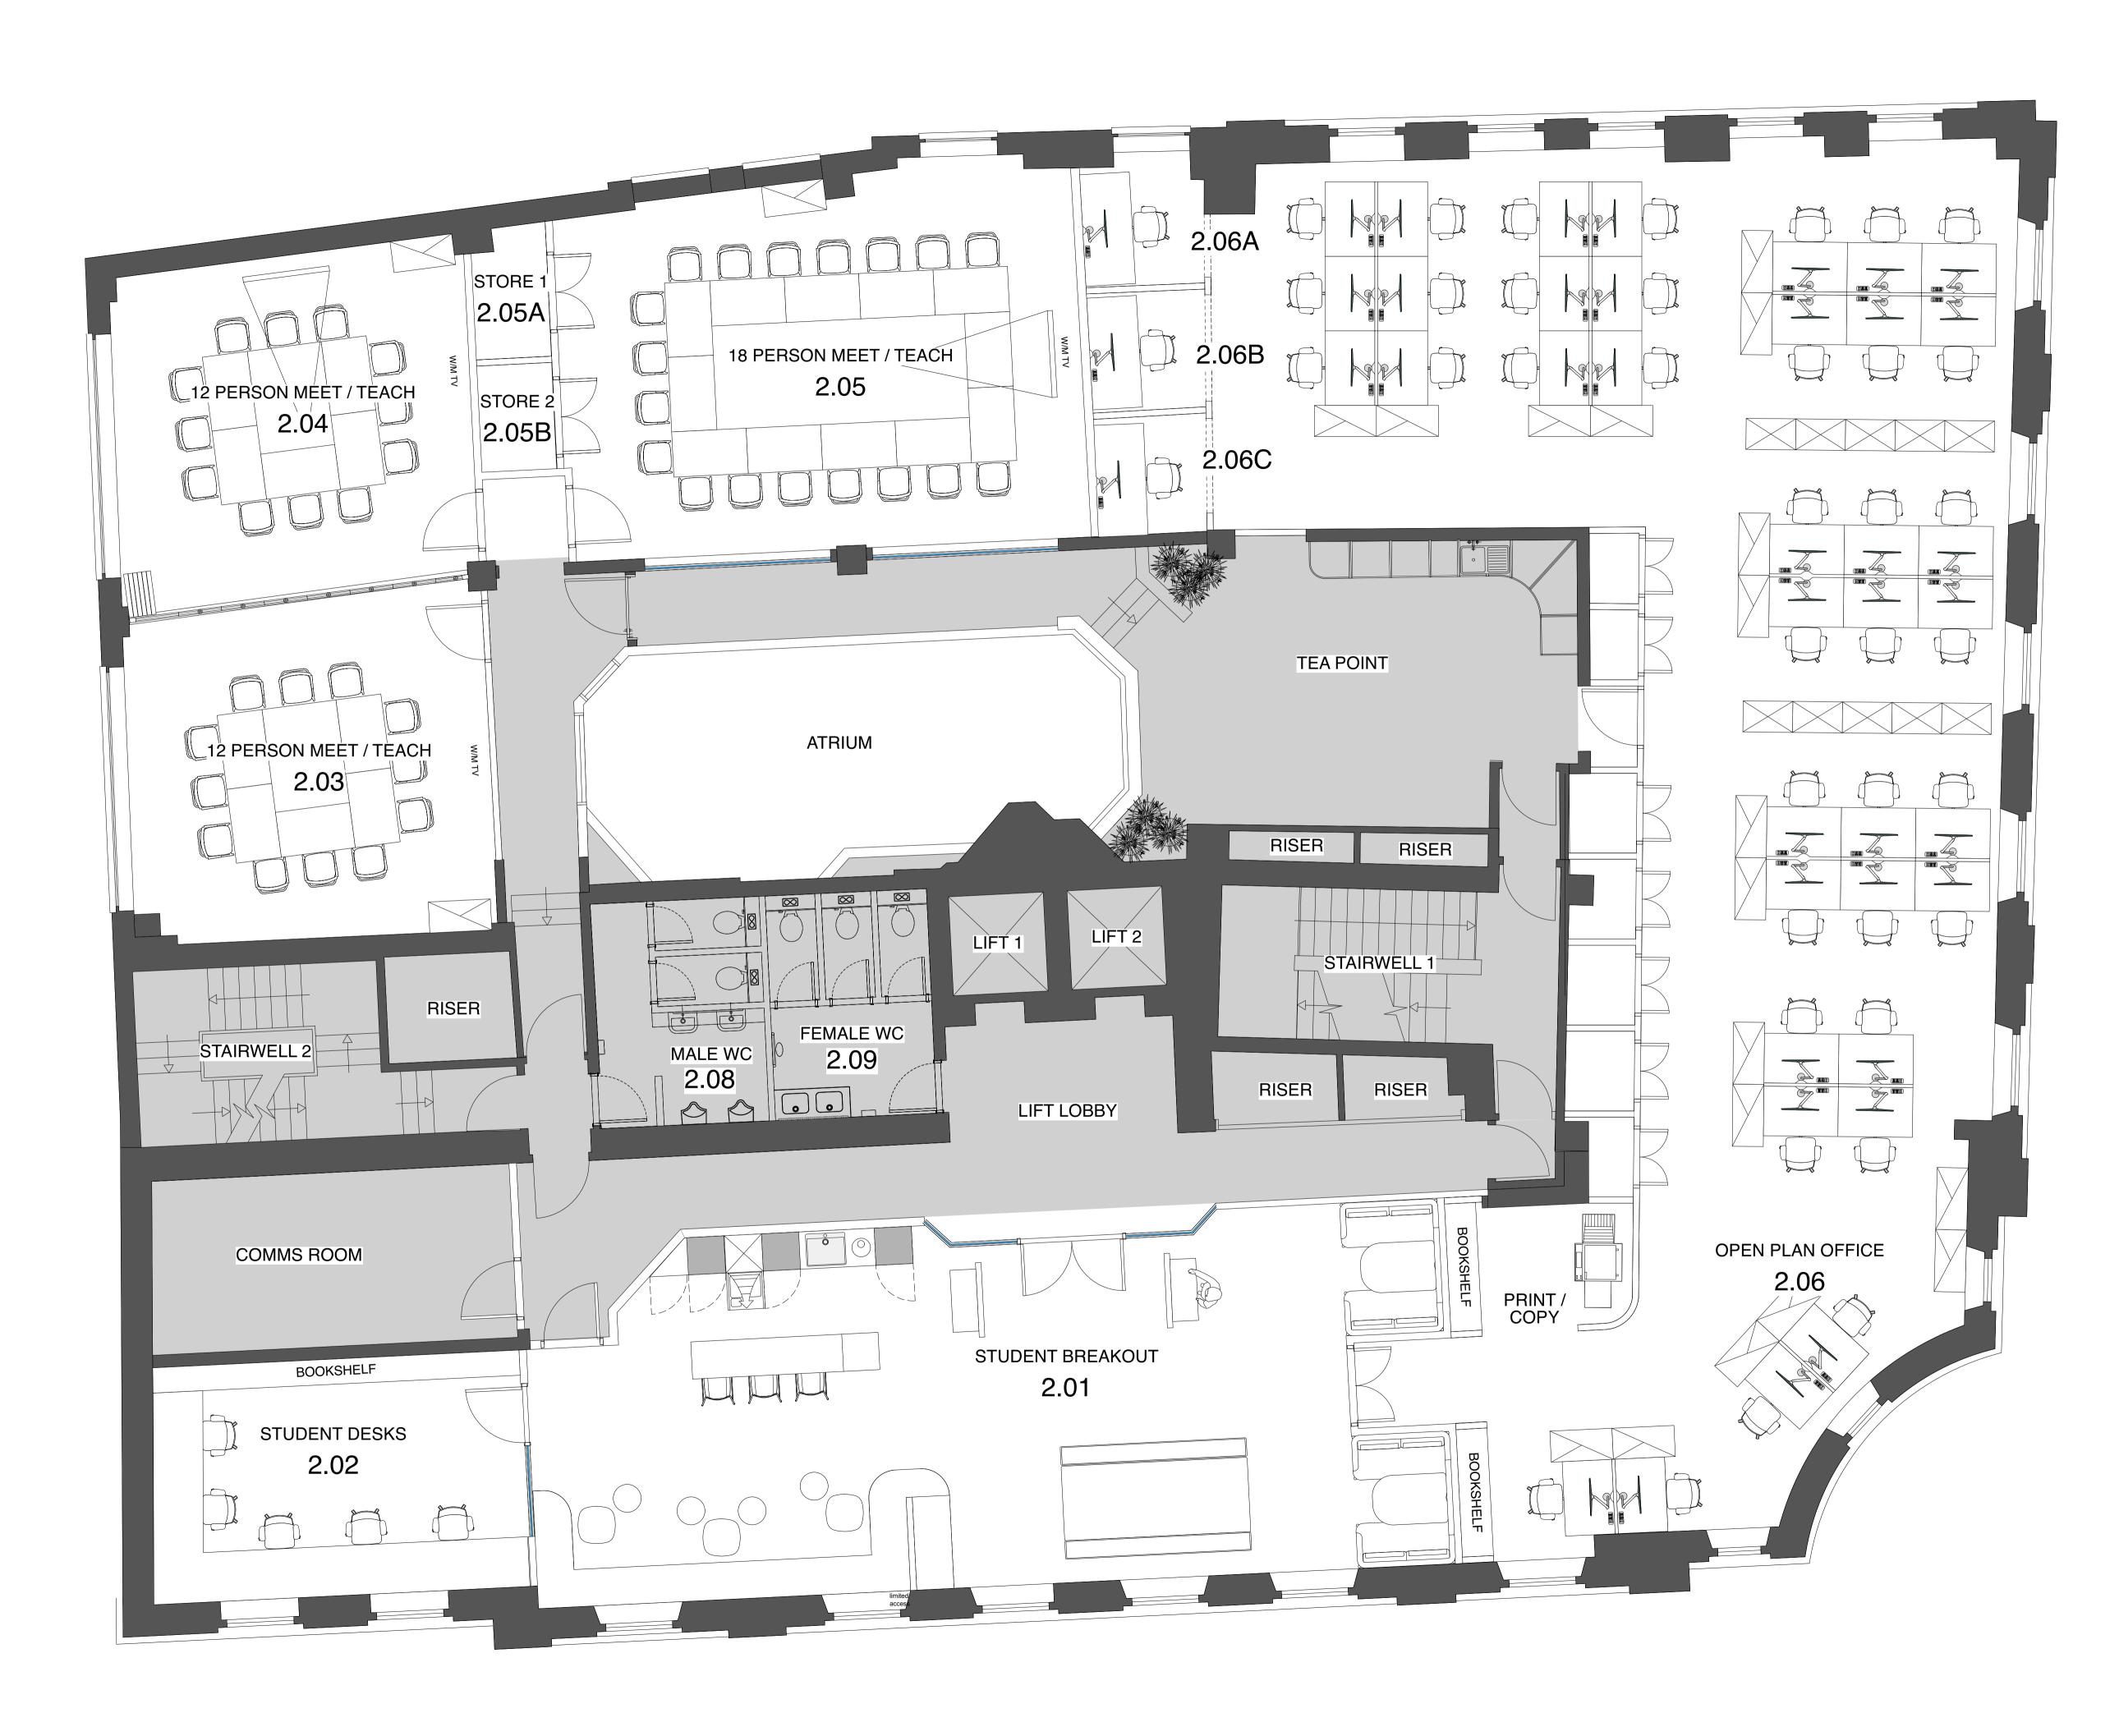

## Project Title

London Film School 39-41 Parker Street, London WC2B 5PQ

Drawing Title Second Floor Proposed Plan (Planning)

Drawing No.

8192-ID-PS-02-DR-I-1002

Proj.No. Originator Scale **8192 CT 1:50@A1** Suitability Rev **P02** 