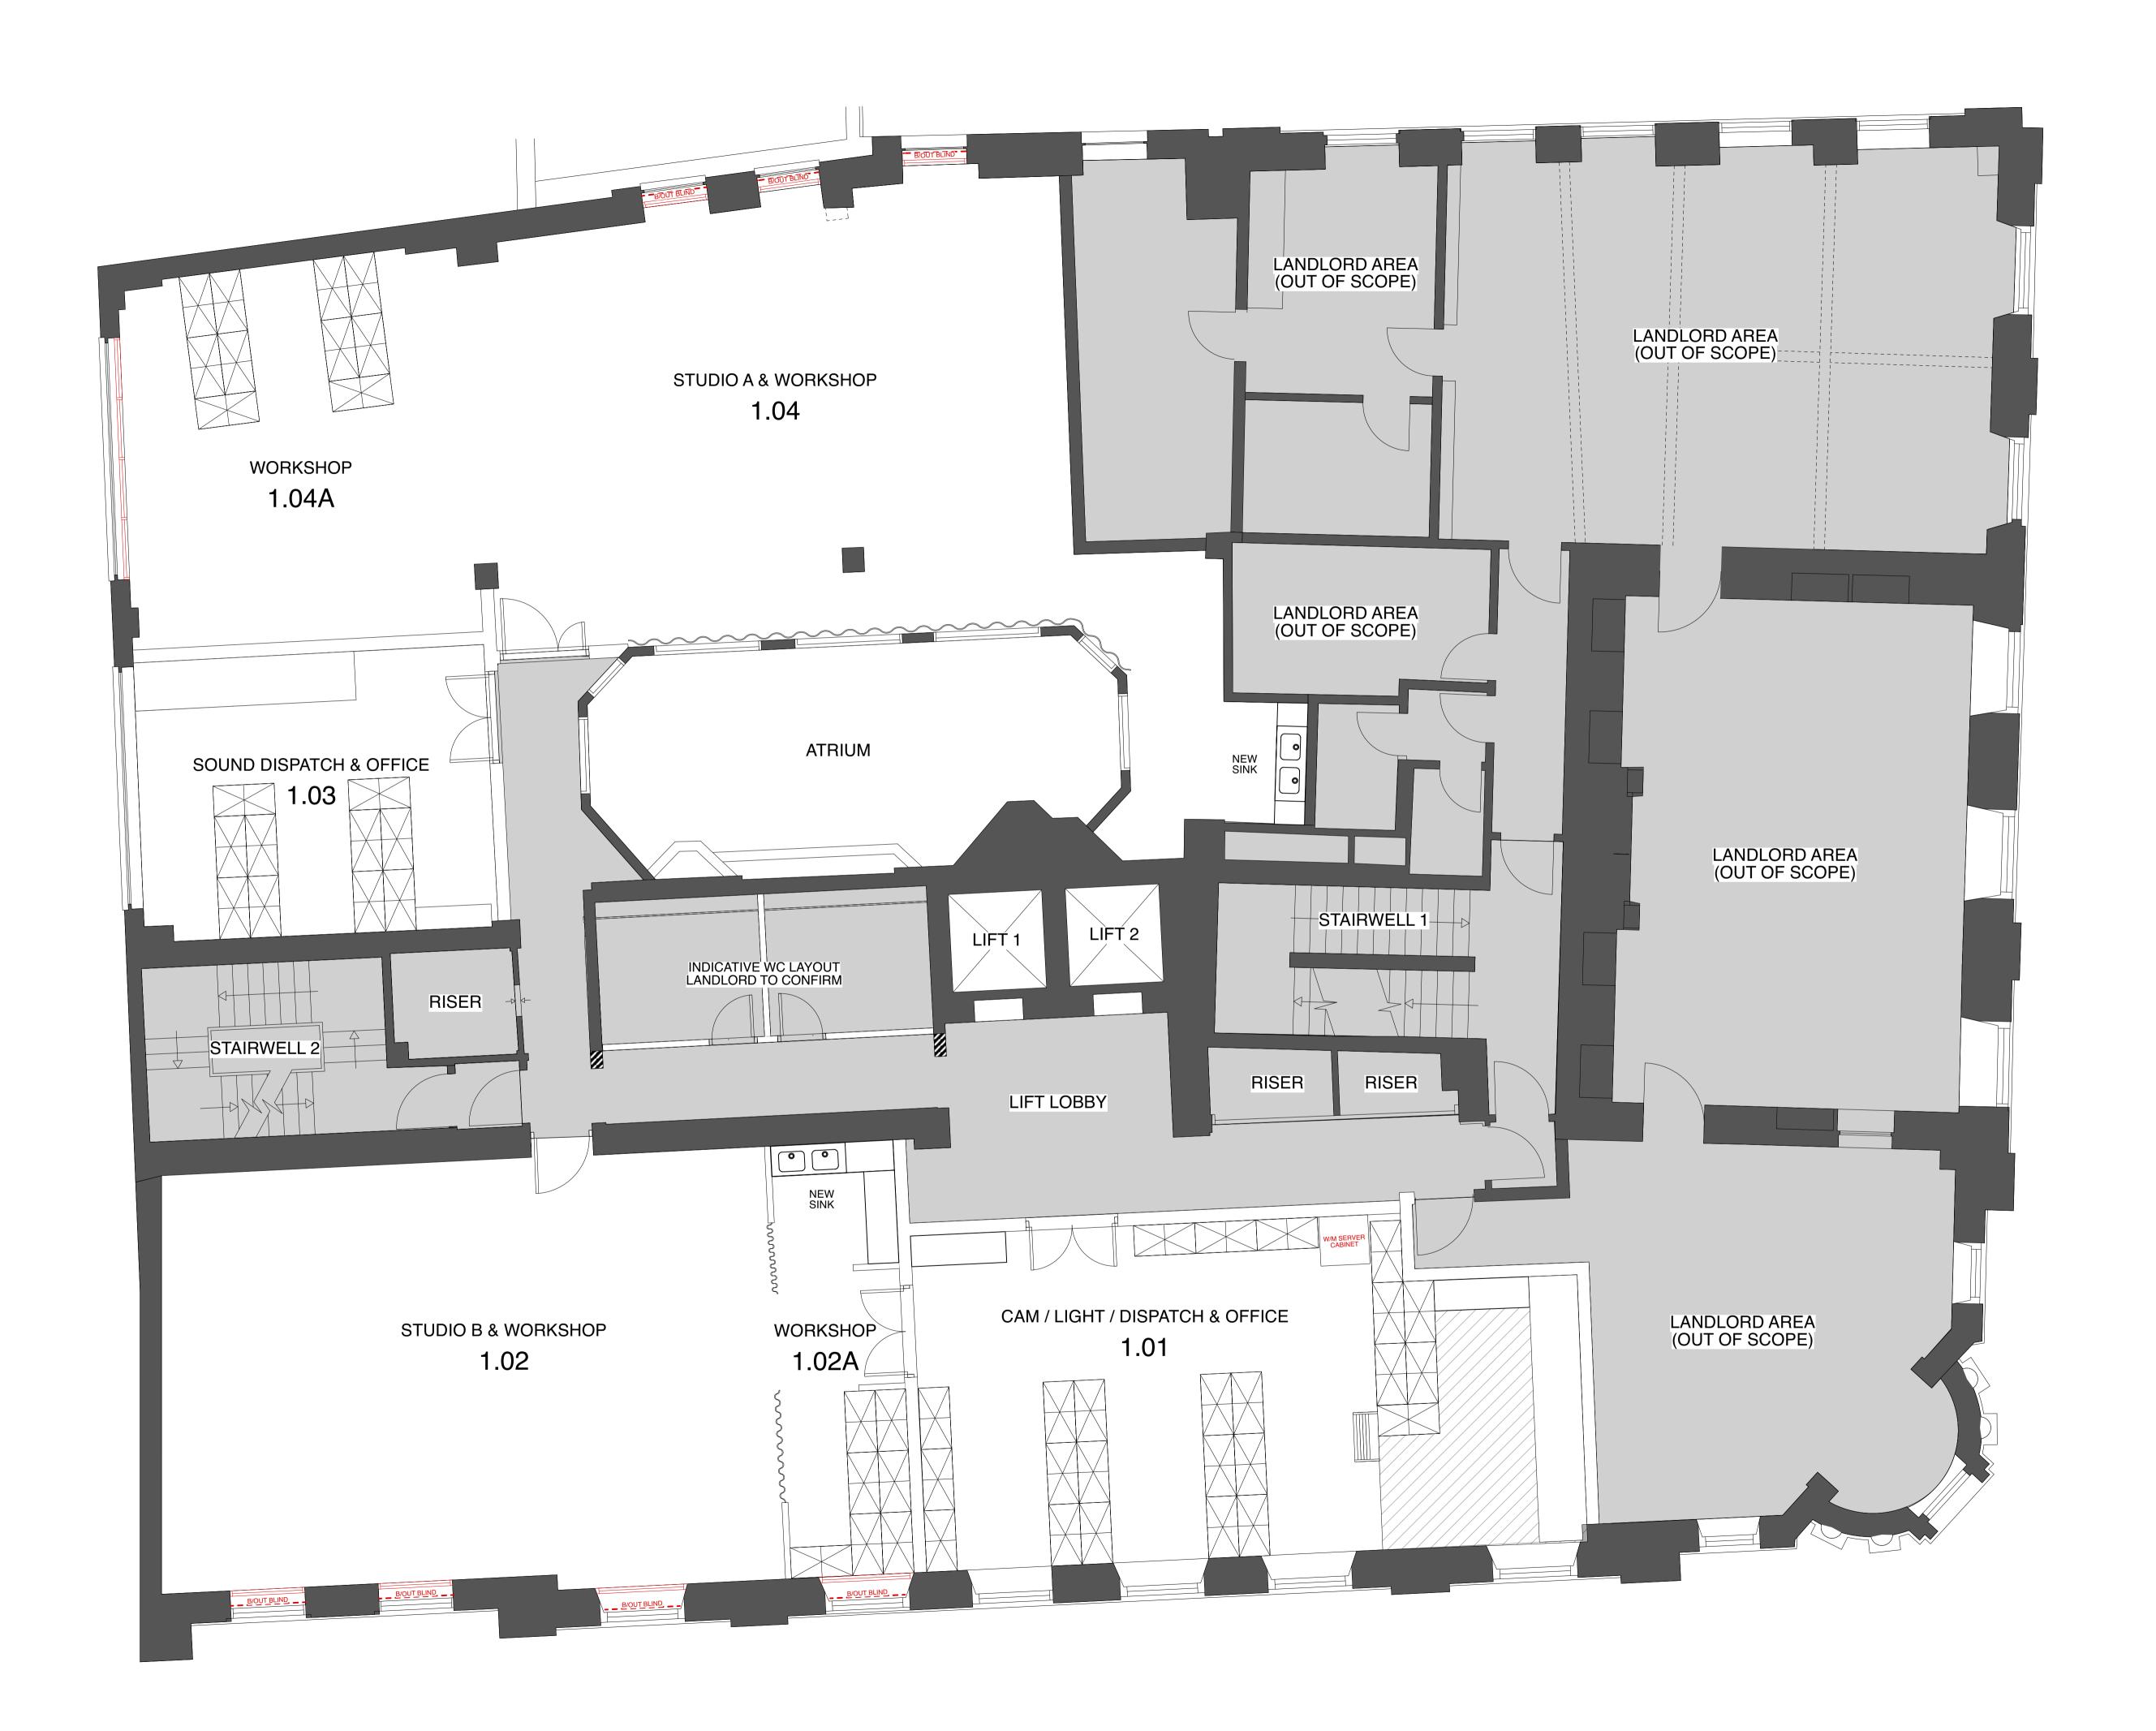

P02 CT CA 14/09/2023 PAPER SIZE CHANGED TO A1

P01 CT CA 17/07/2023 FIRST ISSUE

Rev DB CB Date **Revision Notes** 

**Project Title** 

London Film School 39-41 Parker Street, London WC2B 5PQ

Drawing Title

First Floor Proposed Plan (Planning)

## 8192-ID-PS-01-DR-I-1002

1:50@A1

P02

Suitability

**S2 SUITABLE FOR INFORMATION** 

idea.eu

CDM regulations 2015 apply
© iDEA (Thinkidea Ltd). All rights reserved
Do not scale from drawing.
Dimensions to be checked on site
Drawing to be read in conjunction with all relevant schedules, specifications & consultants information