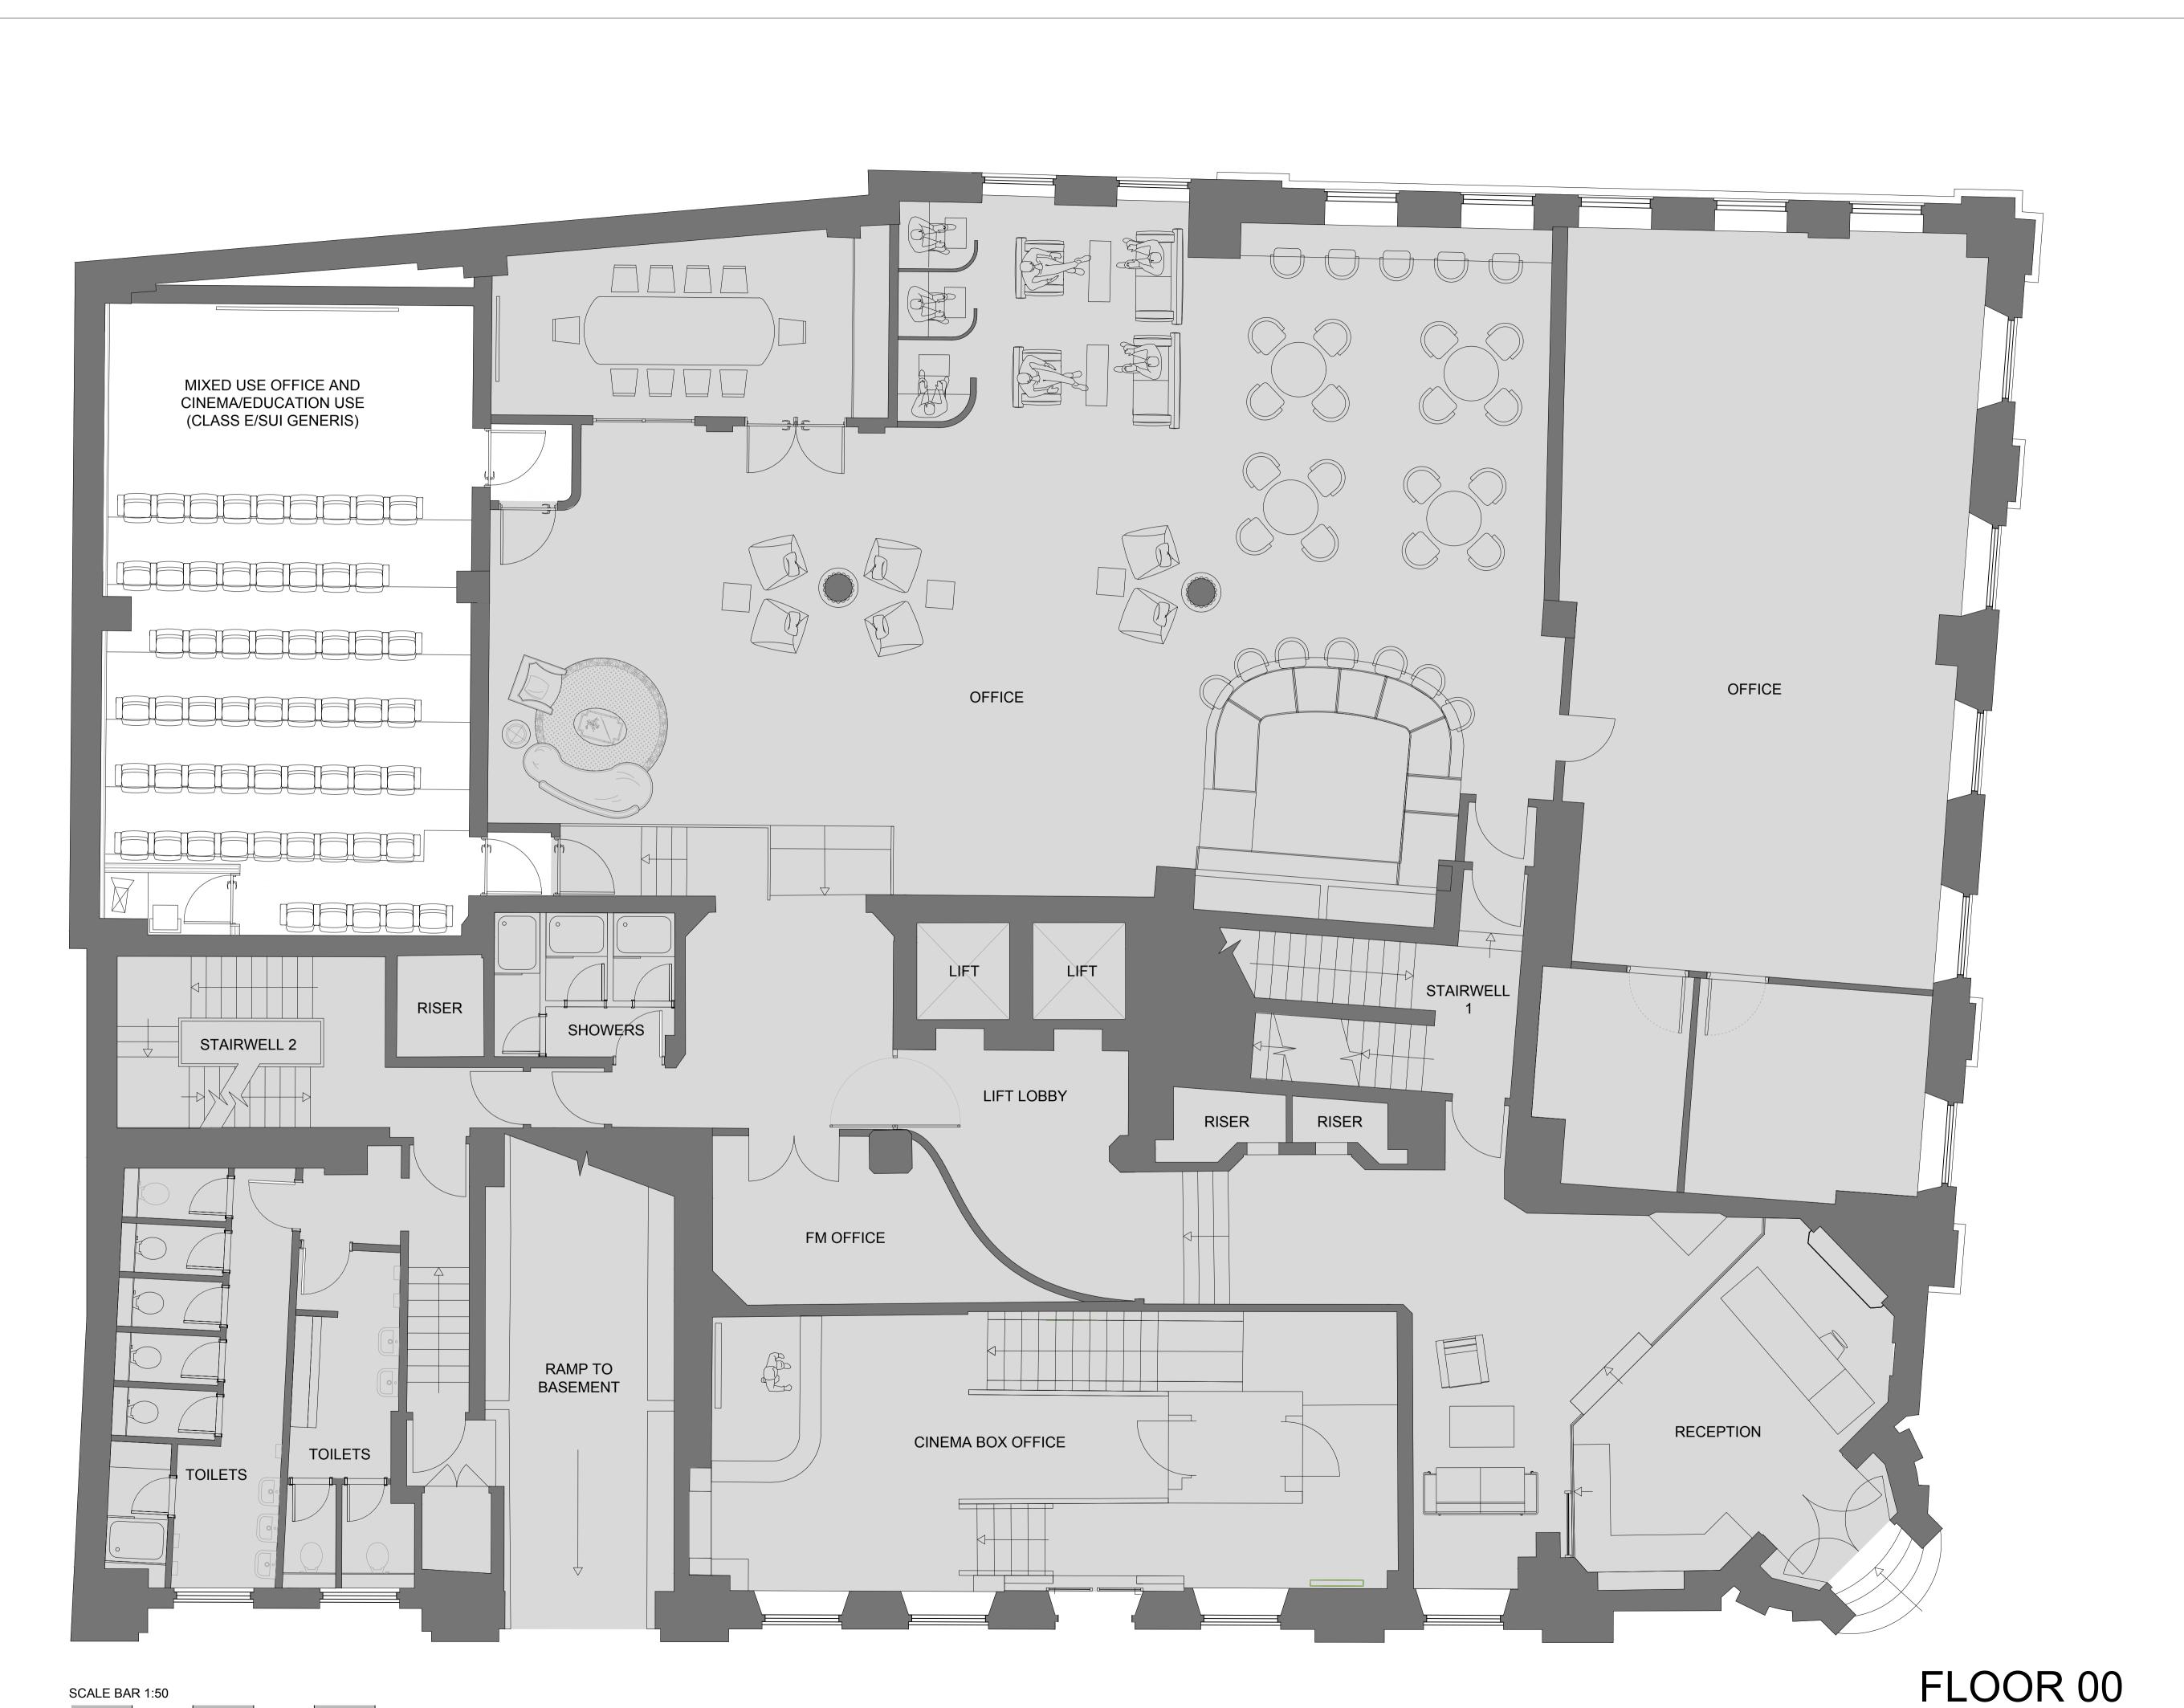

Client Name:

Cinecentre

Drawing Title:

**Ground Floor** Proposed Plans

Drawing Number: PAR\_DR\_0200

Drawing Scale: Revision: 1:50 @ A1 / 1:100 @ A3

**GEORGE CALVER** 

ARCHITECTS