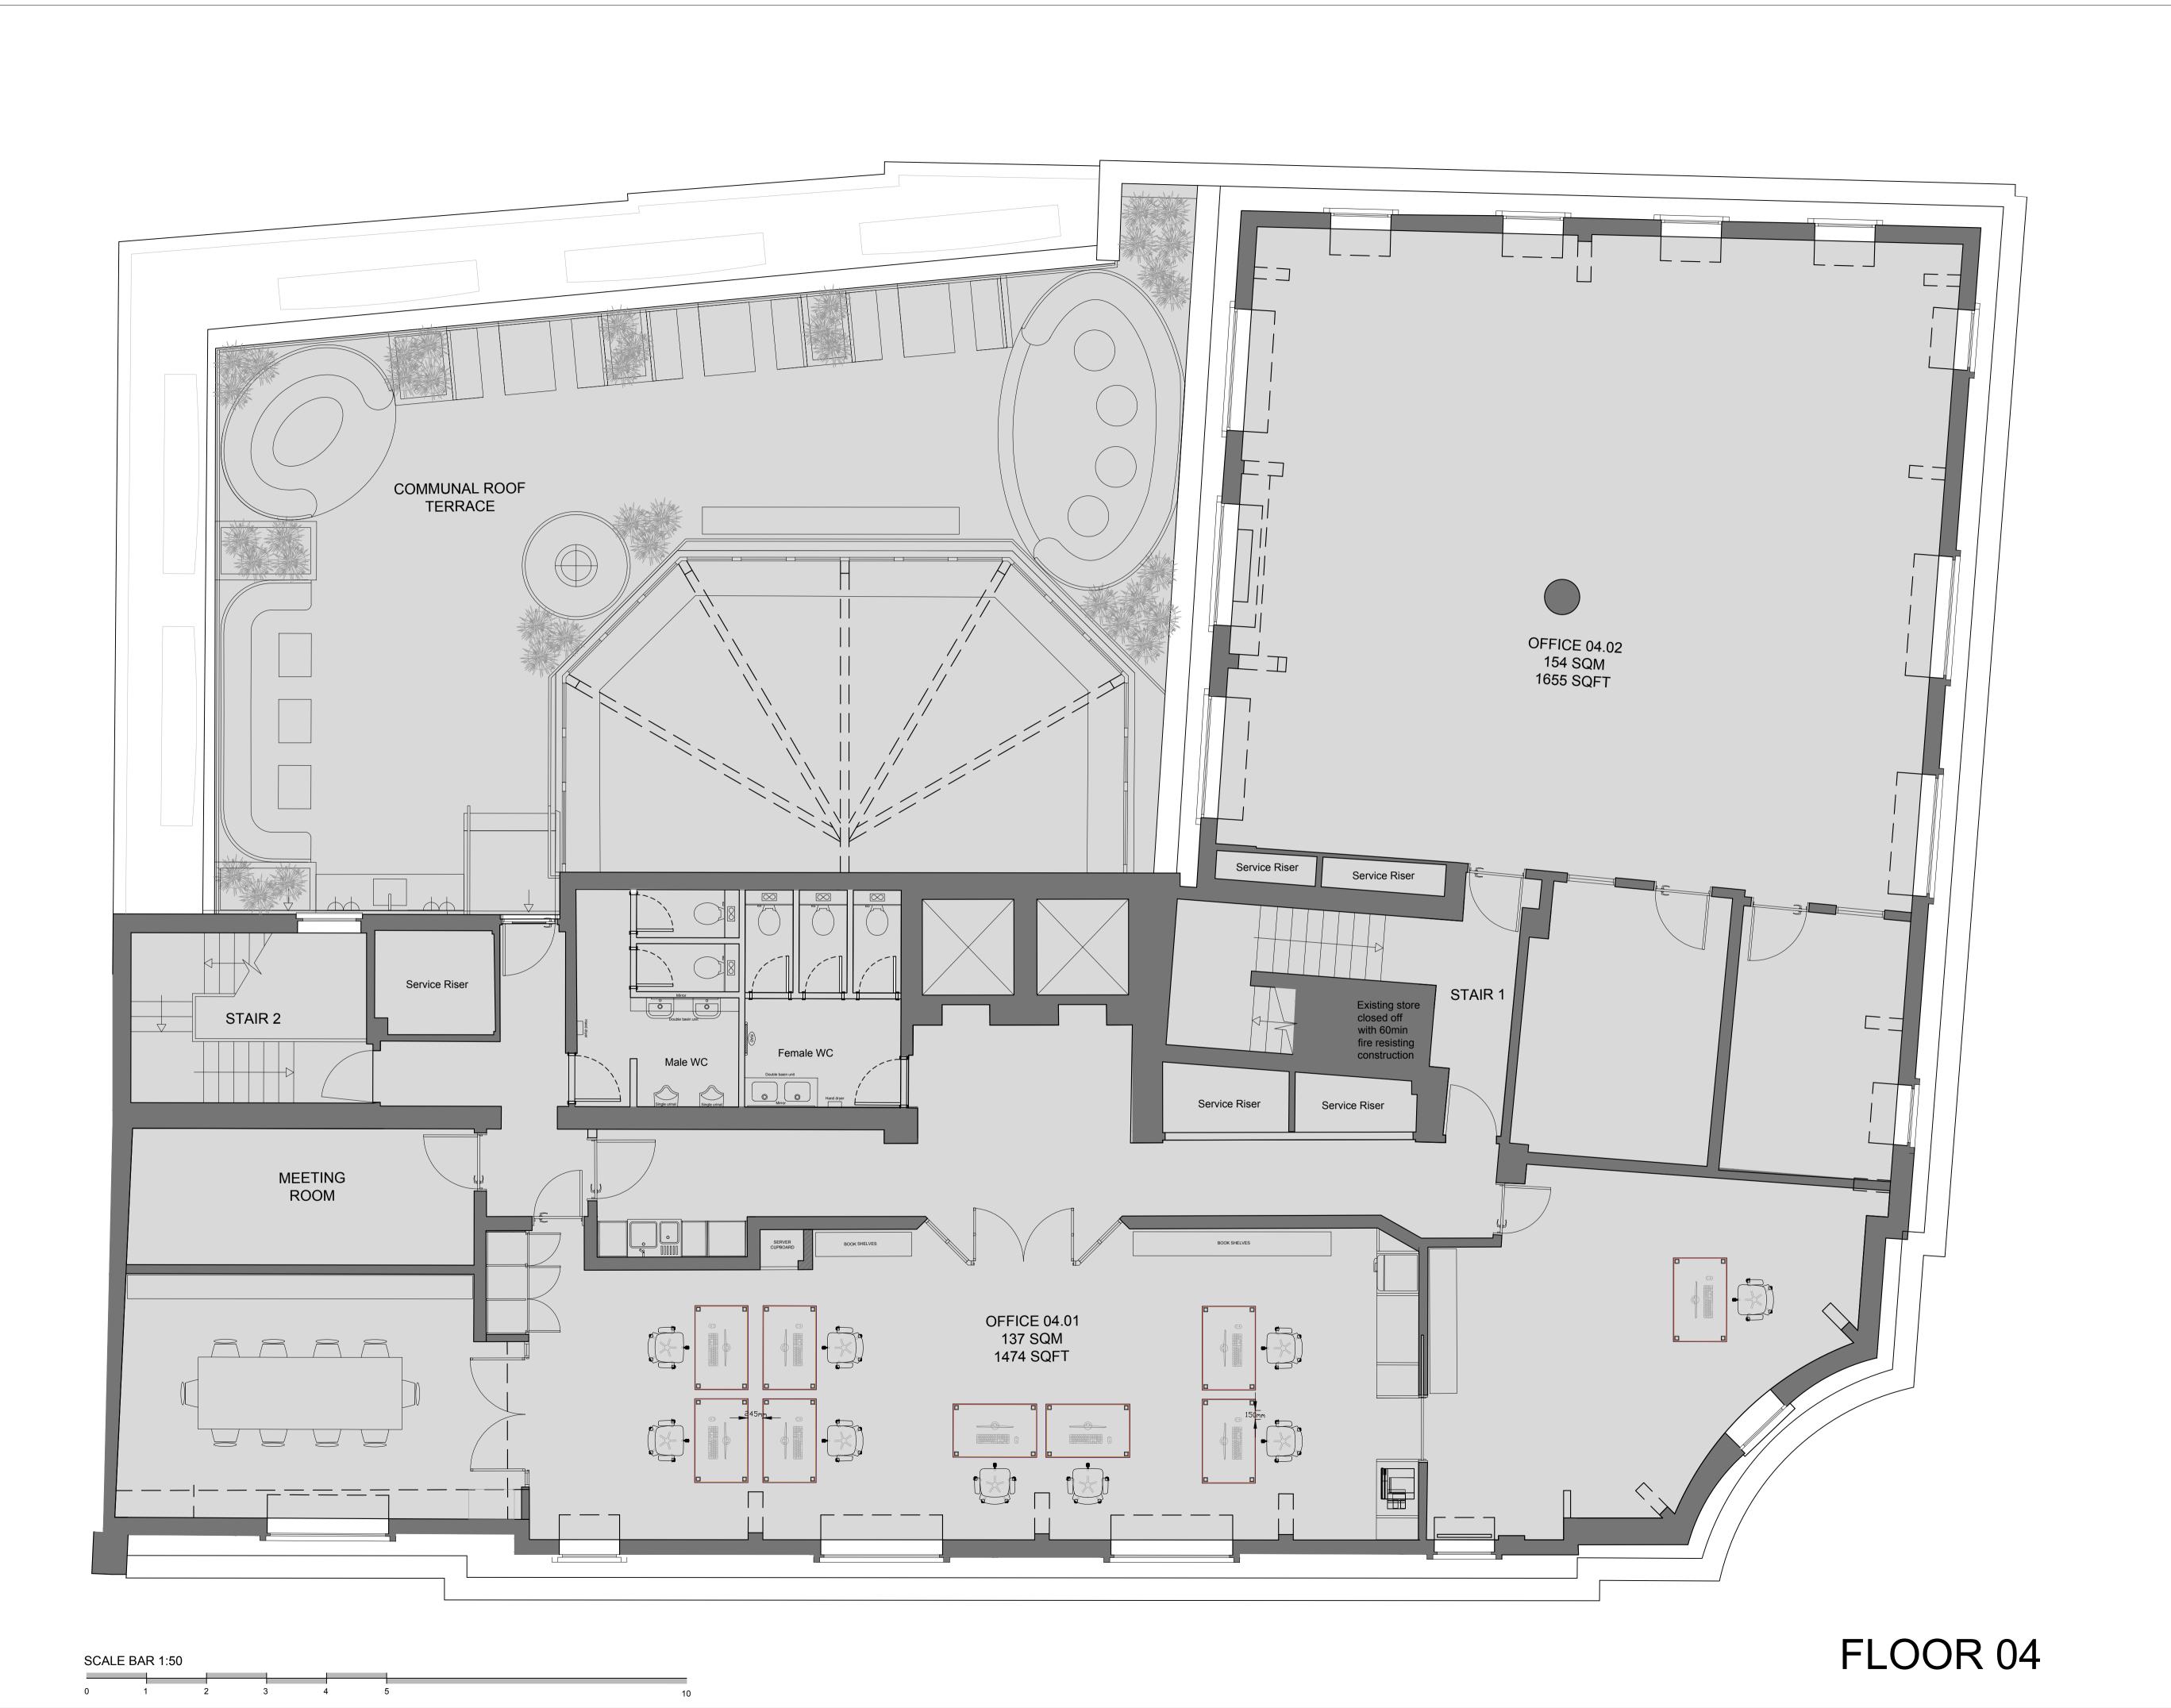

Client Name:

Cinecentre

Drawing Title:

Fourth Floor Existing Plans

Drawing Number:
PAR\_DR\_0104

Drawing Scale: Revision: 1:50 @ A1 / 1:100 @ A3 P2

GEORGE CALVER

ARCHITECTS