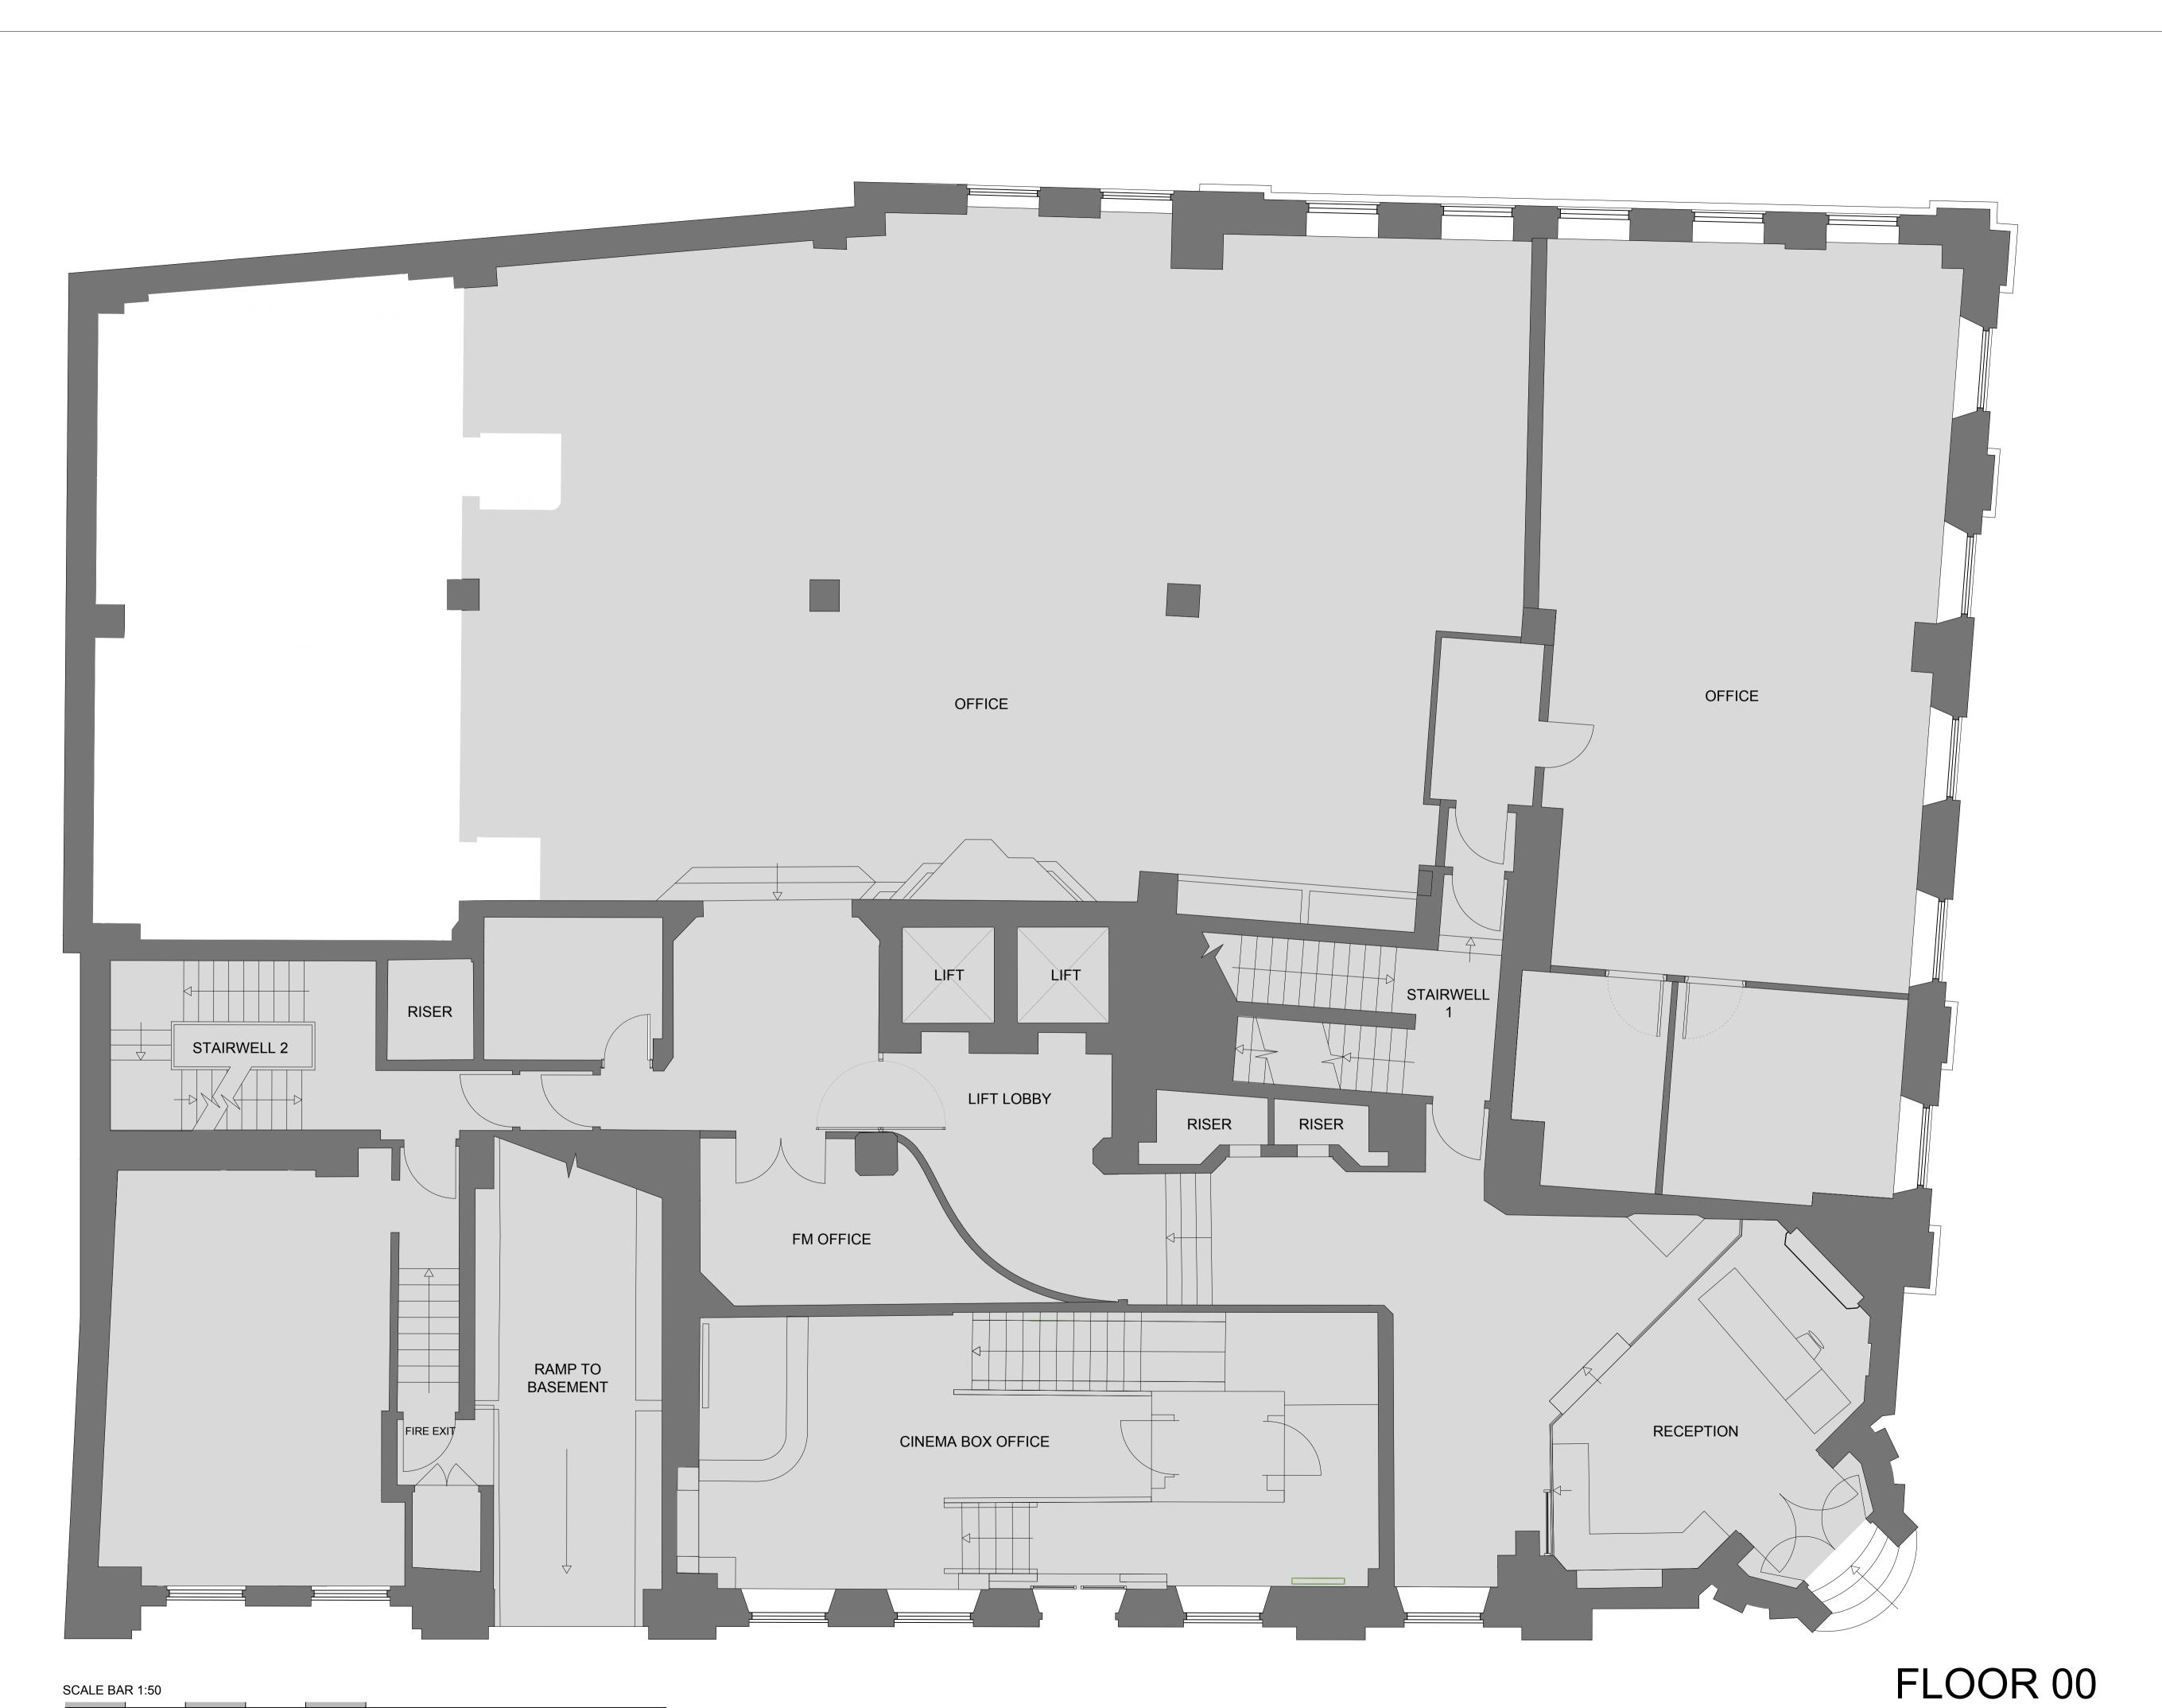

Principle Designer role to be undertaken by Client

KEY

Application area

Outside of Scope

Revision Date Description
P1 20.07.23 Planning Submission
P2 14.09.23 Red line removed

Project Name: 39-41 Parker Street

Client Name:

Cinecentre

Drawing Title:

Ground Floor Existing Plans

Drawing Number:
PAR\_DR\_0100

Drawing Scale: Revision: 1:50 @ A1 / 1:100 @ A3 P2

GEORGE CALVER

ARCHITECTS