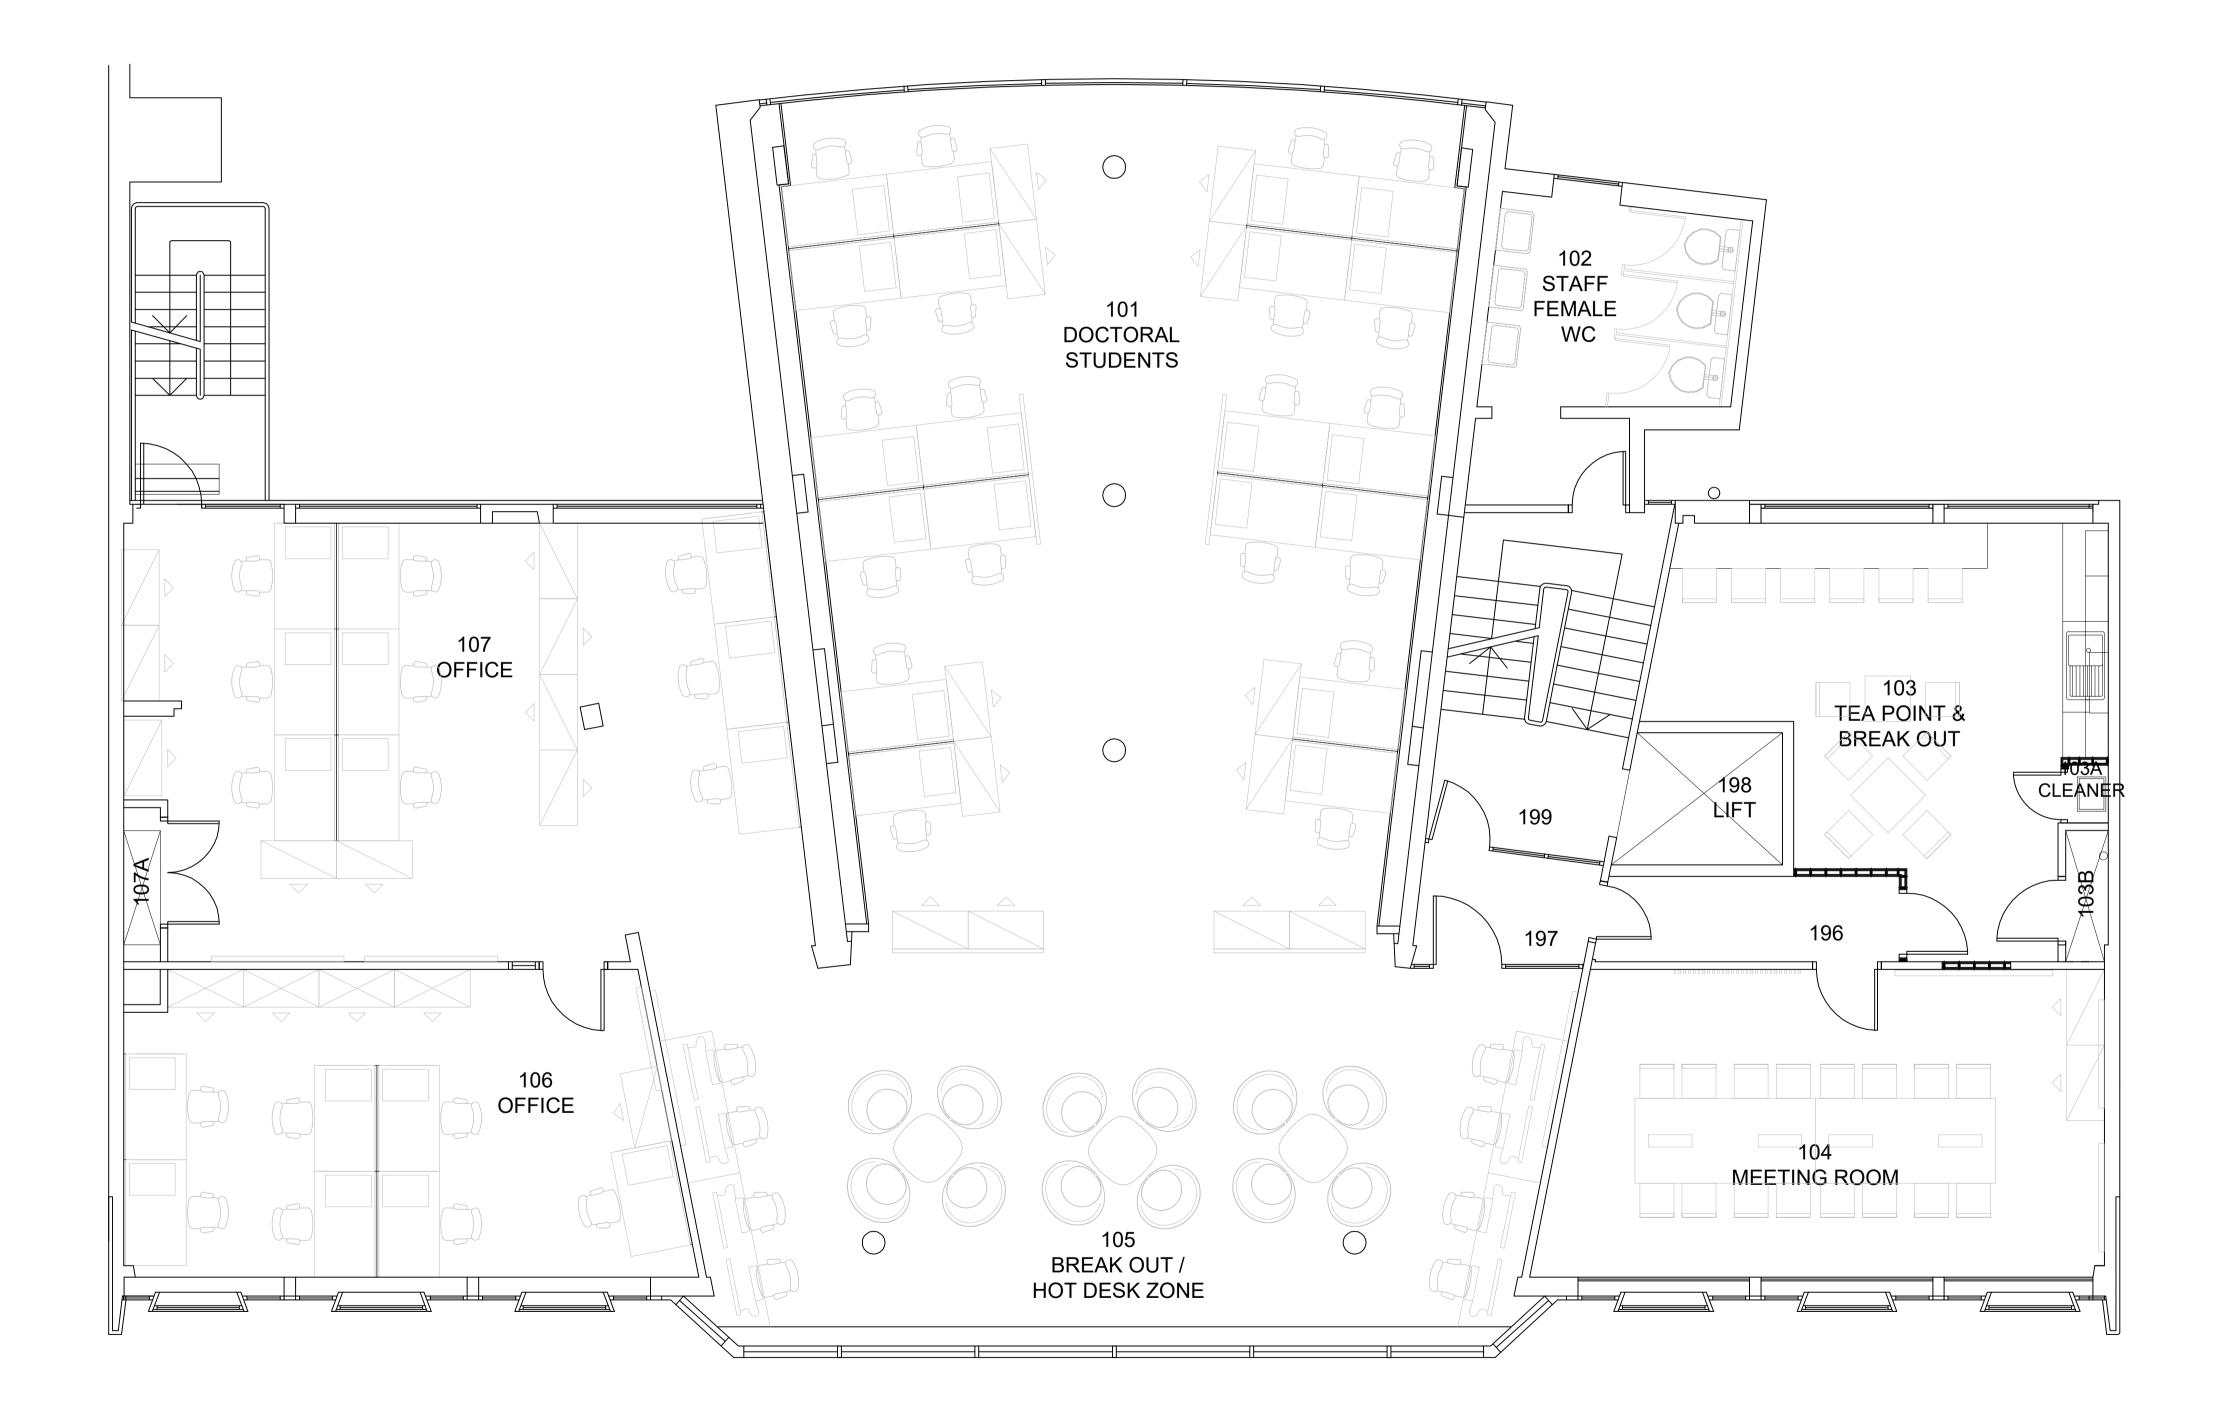

| NO             |                              |                                                             |                  |
|----------------|------------------------------|-------------------------------------------------------------|------------------|
|                | TES                          | THIS DRAWING.                                               |                  |
| ALL D<br>PRIOF | IMENSIONS MI<br>R TO ANY WOR |                                                             |                  |
| THE A          | TTENTION OF                  | S ARE TO BE BROUGHT TO<br>THE PROJECT MANAGER<br>DISCOVERY. | N                |
|                | 0                            | 1M 2M                                                       | 3M 4M            |
|                | scale 1:50@                  | A1                                                          |                  |
|                |                              |                                                             |                  |
|                |                              |                                                             |                  |
|                |                              |                                                             |                  |
|                |                              |                                                             |                  |
|                |                              |                                                             |                  |
|                |                              |                                                             |                  |
|                |                              |                                                             |                  |
|                |                              |                                                             |                  |
|                |                              |                                                             |                  |
|                |                              |                                                             |                  |
|                |                              |                                                             |                  |
|                |                              |                                                             |                  |
|                |                              |                                                             |                  |
|                |                              |                                                             |                  |
|                |                              |                                                             |                  |
|                |                              |                                                             |                  |
|                |                              |                                                             |                  |
|                |                              |                                                             |                  |
|                |                              |                                                             |                  |
|                |                              |                                                             |                  |
|                |                              |                                                             |                  |
|                |                              |                                                             |                  |
|                |                              |                                                             |                  |
|                |                              |                                                             |                  |
|                |                              |                                                             |                  |
|                |                              |                                                             |                  |
|                |                              |                                                             |                  |
|                |                              |                                                             |                  |
|                |                              |                                                             |                  |
|                |                              |                                                             |                  |
|                |                              |                                                             |                  |
|                |                              |                                                             |                  |
|                |                              |                                                             |                  |
|                |                              |                                                             |                  |
|                |                              |                                                             |                  |
|                |                              |                                                             |                  |
|                |                              |                                                             |                  |
|                |                              |                                                             |                  |
|                |                              |                                                             |                  |
|                |                              |                                                             |                  |
| A              | Mar. '14                     | Drawing updated.                                            |                  |
| Rev.           | Date                         | Description                                                 |                  |
| UCL            |                              | IDON WC1E 6BT                                               |                  |
| GOWE           | LUN                          |                                                             |                  |
|                |                              |                                                             | JCL              |
| _              |                              |                                                             |                  |
| Draw           |                              |                                                             |                  |
|                | Aug. 2013<br>: 1:50 @ A1     |                                                             |                  |
| Scale          | . 1.50 @ A1                  |                                                             |                  |
| 22             | 2 EUS                        | TON ROAD                                                    |                  |
|                | 00                           |                                                             |                  |
|                |                              |                                                             |                  |
|                |                              |                                                             |                  |
|                |                              |                                                             |                  |
| Fire           | st Floo                      | r                                                           |                  |
|                | 511100                       | 'I                                                          |                  |
|                |                              |                                                             |                  |
| DWG            | . NO.                        | 150 _ 01                                                    | <u>γ</u>         |
| DWG            | . NO.                        | 150 - 01 -                                                  | 3 <sub>rev</sub> |