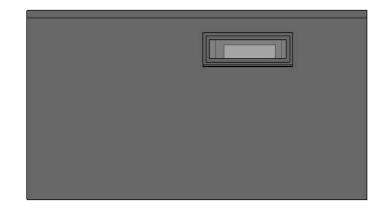

## PROPOSED FRONT South



### PROPOSED REAR North



#### Scale in meters



### PROPOSED SIDE East



### PROPOSED SIDE West



# **Garden Building Specification:**

Foundations: Galvanised Steel Screw Piles

**Structure:** Pre designed timber frame panels

**Roof:** Single Ply EPDM Rubber Membrane

**Insulation:** 90mm in the floors and ceilings and 70mm in the walls

**Exterior Cladding:** Vertical Cedar cladding to 3 sides. Cement Particle Board to rear boundary side. Powder coated aluminium facias.

**Door and window frames:** Thermo efficient, double glazed doors, and assorted glazing with aluminum powder coated frames.

This drawing is for Town Planning Purposes only, It must not be used for any other purpose.



**Date** 20/10/2023

59 Netherhall Gardens Camden London, NW3 5RE

**DRAWN BY** Eden Garden Rooms

CLIENT

**SCALE**: 1:5