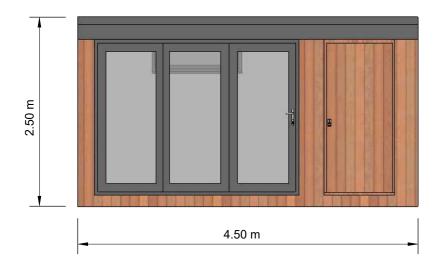

## PROPOSED FRONT South

# **Garden Building Specification:**

Foundations: Galvanised Steel Screw Piles

**Structure:** Pre designed timber frame panels

**Roof:** Single Ply EPDM Rubber Membrane

**Insulation:** 90mm in the floors and ceilings and 70mm in the walls

**Exterior Cladding:** Vertical Cedar cladding to 3 sides. Cement Particle Board to rear boundary side. Powder coated aluminium facias.

**Door and window frames:** Thermo efficient, double glazed doors, and assorted glazing with aluminum powder coated frames.