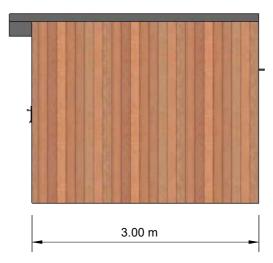

## PROPOSED FRONT South



### PROPOSED REAR North



#### Scale in meters



### PROPOSED SIDE East



### PROPOSED SIDE West



# **Garden Building Specification:**

Foundations: Galvanised Steel Screw Piles

**Structure:** Pre designed timber frame panels

**Roof:** Single Ply EPDM Rubber Membrane

**Insulation:** 90mm in the floors and ceilings and 70mm in the walls

**Exterior Cladding:** Vertical Cedar cladding to 3 sides. Cement Particle Board to rear boundary side. Powder coated aluminium facias.

**Door and window frames:** Thermo efficient, double glazed doors, and assorted glazing with aluminum powder coated frames.

This drawing is for Town Planning Purposes only, It must not be used for any other purpose.



**Date** 20/10/2023

59 Netherhall Gardens Camden London, NW3 5RE

**DRAWN BY** Eden Garden Rooms

CLIENT

**SCALE**: 1:50 @A3

**TITLE** Proposed Elevations