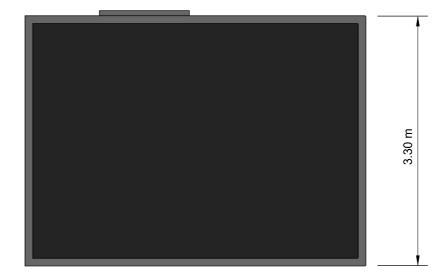

PROPOSED ROOF PLAN

**Date** 20/10/2023

59 Netherhall Gardens Camden London, NW3 5RE

**CLIENT** Flat 3

Eden Garden Rooms

**SCALE**: 1:50 @A3 **DRAWN BY** 

**TITLE**Proposed Floor and Roof Plan

**Garden Building Specification:** 

Foundations: Galvanised Steel Screw Piles

**Structure:** Pre designed timber frame panels

**Roof:** Single Ply EPDM Rubber Membrane

**Insulation:** 90mm in the floors and ceilings and 70mm in the walls

**Exterior Cladding:** Vertical Cedar cladding to 3 sides. Cement Particle Board to rear boundary facing side. Powder coated aluminium facias.

Door and window frames: Thermo efficient, double glazed doors, and

assorted glazing with aluminum powder coated frames.

This drawing is for Town Planning Purposes only, It must not be used for any other purpose.