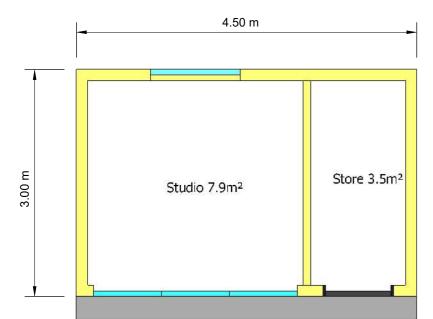

PROPOSED ROOF PLAN

**Date** 20/10/2023

59 Netherhall Gardens Camden London, NW3 5RE

**CLIENT** Flat 3

Eden Garden Rooms

**SCALE**: 1:50 @A3 **DRAWN BY** 

**TITLE**Proposed Floor and Roof Plan

**Garden Building Specification:** 

Foundations: Galvanised Steel Screw Piles

**Structure:** Pre designed timber frame panels

**Roof:** Single Ply EPDM Rubber Membrane

**Insulation:** 90mm in the floors and ceilings and 70mm in the walls

**Exterior Cladding:** Vertical Cedar cladding to 3 sides. Cement Particle Board to rear boundary facing side. Powder coated aluminium facias.

Door and window frames: Thermo efficient, double glazed doors, and

assorted glazing with aluminum powder coated frames.

This drawing is for Town Planning Purposes only, It must not be used for any other purpose.