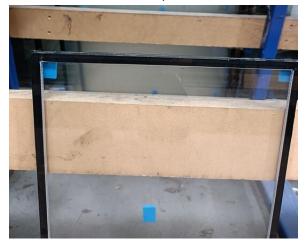

## REF: Granted Householder Application ref:2023/1699/P

Contact: Brendan Versluys Project - 21 Belsize Park

Thankyou for your email with additional information request. Please the below images in response to your questions about the window glass types from the Conservation Officer, with photos of both toughened (tempered) and clear float glass. The purpose is to show that the glass provided in the toughened areas will not appear different to the other clear float glass areas. We gained images from the glass supplier of what would be used, there is no visible difference. This is supported by our online research on the topic.

Above - clear float glass

Above -clear toughened glass

Regards

Lawrence Foster

Director

Lawrence Foster Architect