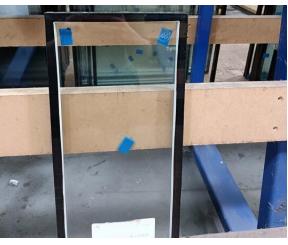

## REF: Granted Householder Application ref:2023/1699/P

Contact: Brendan Versluys Project - 21 Belsize Park

Thankyou for your email with additional information request. Please the below images in response to your questions about the window glass types from the Conservation Officer, with photos of both toughened (tempered) and clear float glass. The purpose is to show that the glass provided in the toughened areas will not appear different to the other clear float glass areas. We gained images from the glass supplier of what would be used, there is no visible difference. This is supported by our online research on the topic.

Above - clear float glass

Above -clear toughened glass

Regards

Lawrence Foster

Director

Lawrence Foster Architect