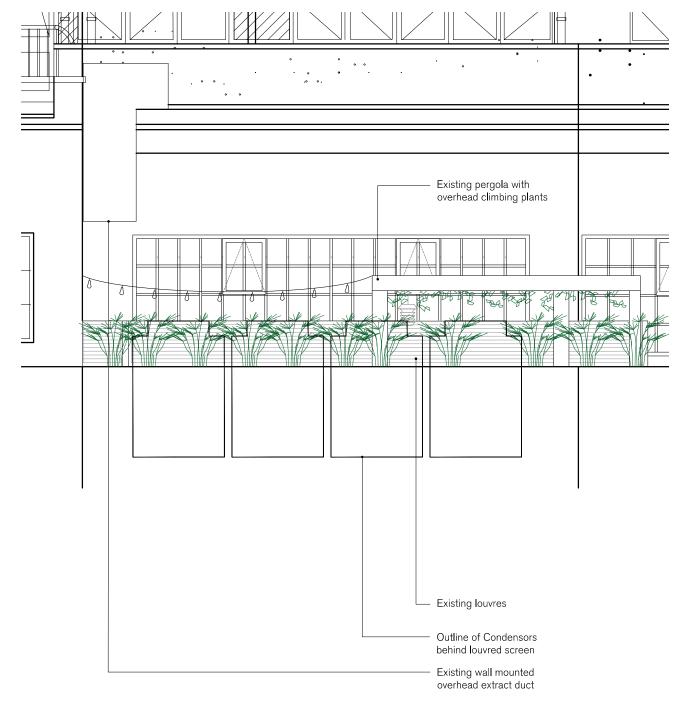

## Roof Terrace Elevation

| PROJECT /DESCRIPTION<br>128 Albert St<br>Camden | DATE<br>May 2023   | SCALE AT A3<br>1:50 | JOB NO<br>21.897  |
|-------------------------------------------------|--------------------|---------------------|-------------------|
| NW1 7NE                                         | STATUS<br>PLANNING |                     | DRAWING NO PL.109 |
| CLIENT<br>Threadneedle Pensions Ltd.            | DRAWN<br>TR        | CHECKED<br>RK       | REV               |