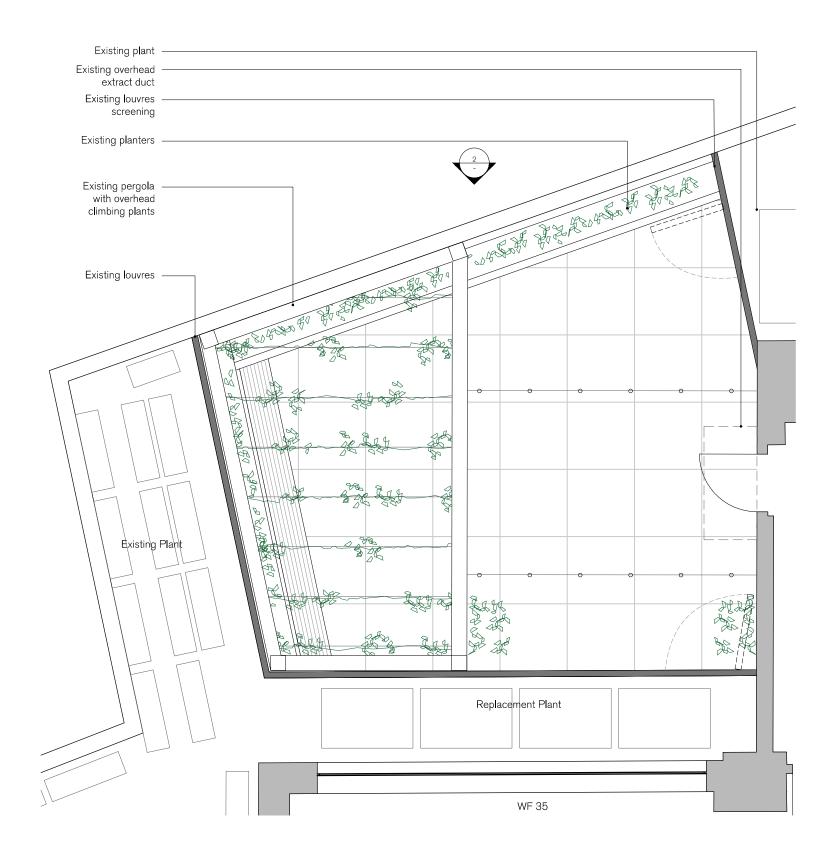

## Roof Terrace Elevation

| PROJECT /DESCRIPTION<br>128 Albert St<br>Camden | DATE<br>May 2023   | SCALE AT A3<br>1:50 | JOB NO<br>21.897  |
|-------------------------------------------------|--------------------|---------------------|-------------------|
| NW1 7NE                                         | STATUS<br>PLANNING |                     | DRAWING NO PL.109 |
| CLIENT<br>Threadneedle Pensions Ltd.            | DRAWN<br>TR        | CHECKED<br>RK       | REV               |