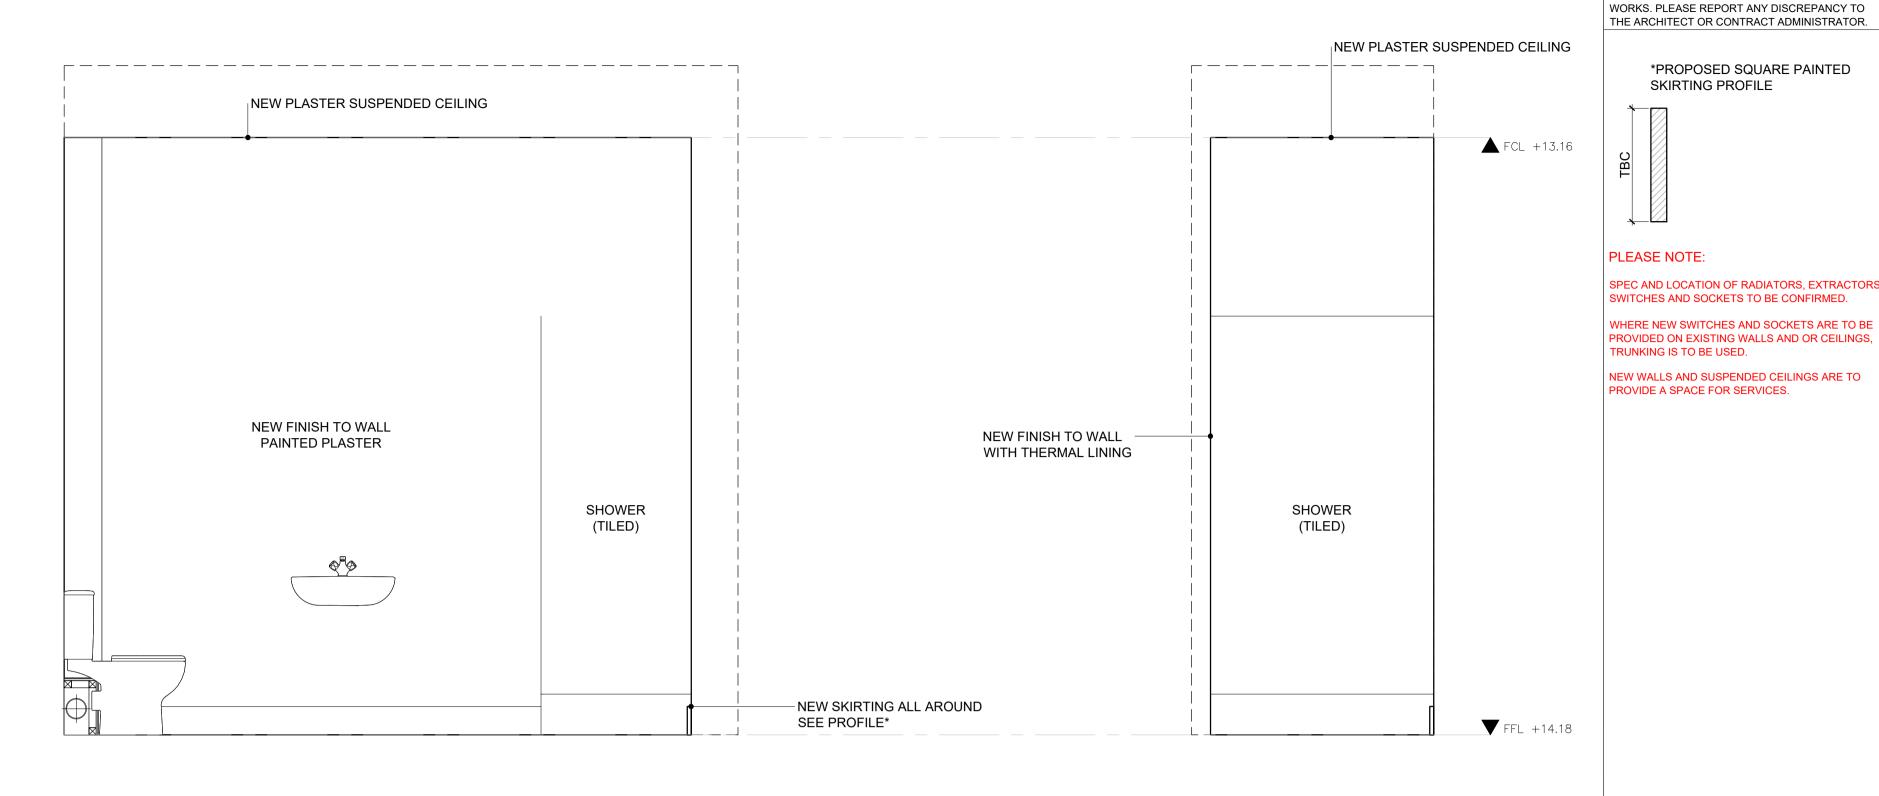

## PROPOSED INTERNAL ELEVATION - F.09 EN-SUITE NO.15 BONNY STREET - FIRST FLOOR

SCALE 1:20 @A1 1:40 @A3 0 0.5 1 ELEVATION C SCALE 1:20 @A1, 1:40 @A3

**ELEVATION A** 

SCALE 1:20 @A1, 1:40 @A3

**ELEVATION B** 

SCALE 1:20 @A1, 1:40 @A3

PLEASE NOTE: FOR CONSTRUCTION PURPOSES USE FIGURED DIMENSIONS ONLY. THIS DRAWING IS TO BE READ IN CONJUNCTION WITH ALL RELEVANT PROJECT INFORMATION. ALL DIMENSIONS MUST BE CHECKED ON SITE PRIOR TO THE COMMENCEMENT OF WORKS. PLEASE REPORT ANY DISCREPANCY TO THE ARCHITECT OR CONTRACT ADMINISTRATOR. \*PROPOSED SQUARE PAINTED SKIRTING PROFILE PLEASE NOTE: SPEC AND LOCATION OF RADIATORS, EXTRACTORS, SWITCHES AND SOCKETS TO BE CONFIRMED.