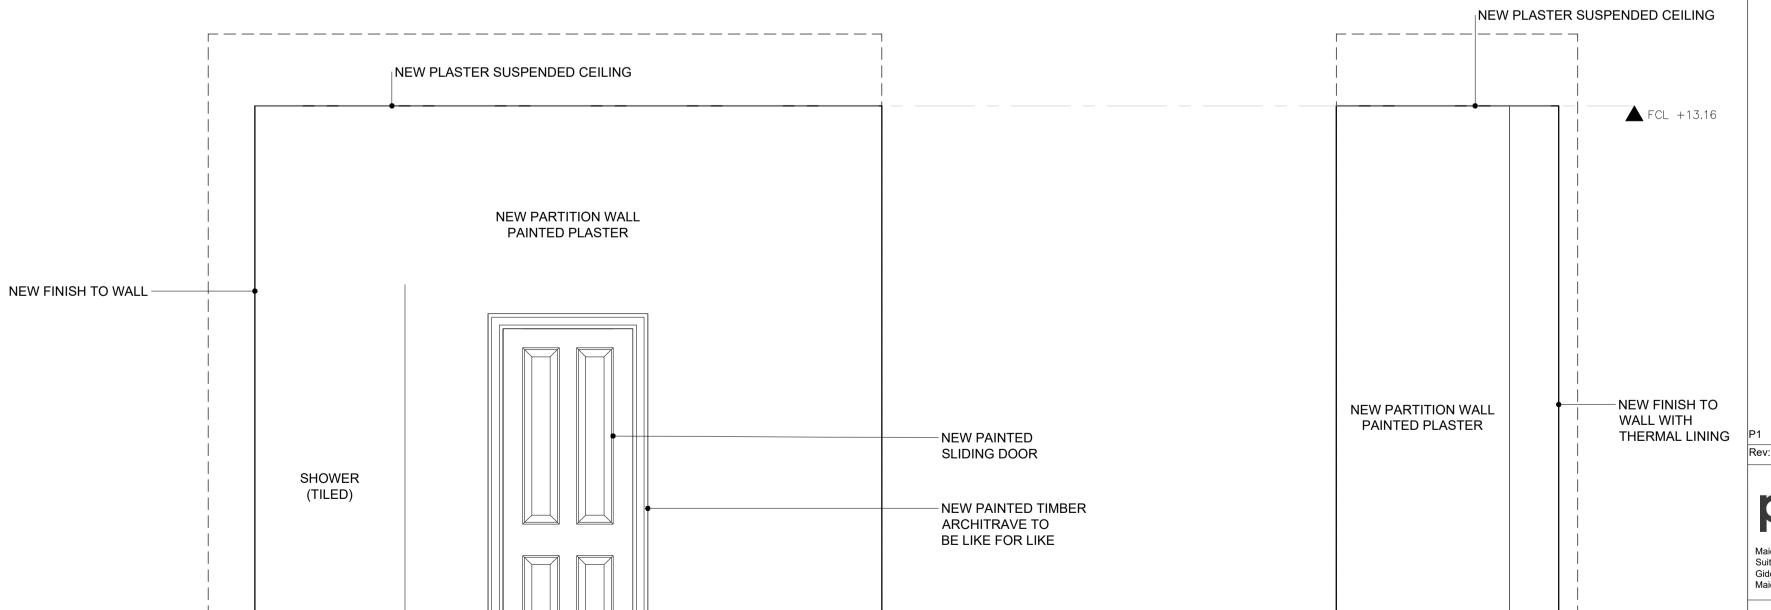

## PROPOSED INTERNAL ELEVATION - F.09 EN-SUITE NO.15 BONNY STREET - FIRST FLOOR

SCALE 1:20 @A1 1:40 @A3 0 0.5 1 ELEVATION C SCALE 1:20 @A1, 1:40 @A3

**ELEVATION A** 

SCALE 1:20 @A1, 1:40 @A3

**ELEVATION B** 

SCALE 1:20 @A1, 1:40 @A3

PLEASE NOTE: FOR CONSTRUCTION PURPOSES USE FIGURED DIMENSIONS ONLY. THIS DRAWING IS TO BE READ IN CONJUNCTION WITH ALL RELEVANT PROJECT INFORMATION. ALL DIMENSIONS MUST BE CHECKED ON SITE PRIOR TO THE COMMENCEMENT OF WORKS. PLEASE REPORT ANY DISCREPANCY TO THE ARCHITECT OR CONTRACT ADMINISTRATOR. \*PROPOSED SQUARE PAINTED SKIRTING PROFILE PLEASE NOTE: SPEC AND LOCATION OF RADIATORS, EXTRACTORS, SWITCHES AND SOCKETS TO BE CONFIRMED.