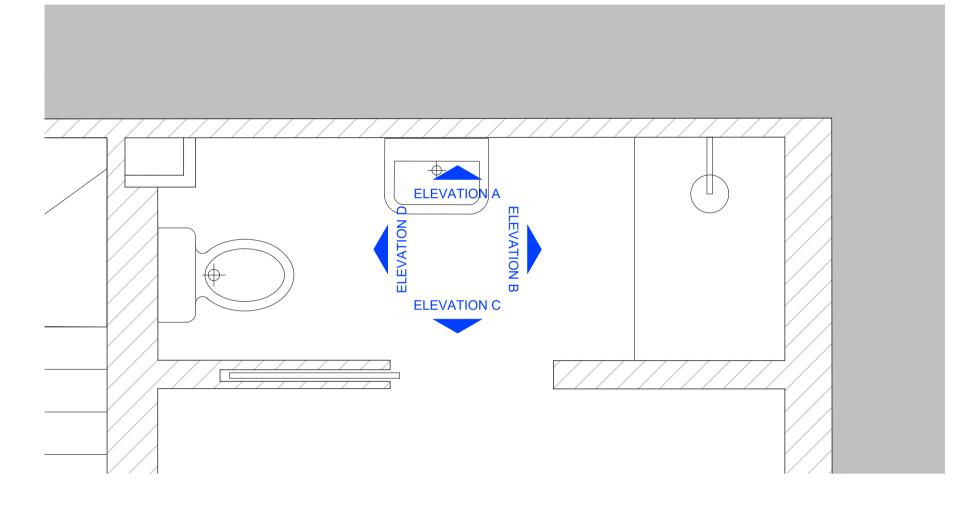

## PROPOSED INTERNAL ELEVATION - F.09 EN-SUITE NO.15 BONNY STREET - FIRST FLOOR

SCALE 1:20 @A1 1:40 @A3 0 0.5 1 ELEVATION C SCALE 1:20 @A1, 1:40 @A3

**ELEVATION A** 

SCALE 1:20 @A1, 1:40 @A3

**ELEVATION B** 