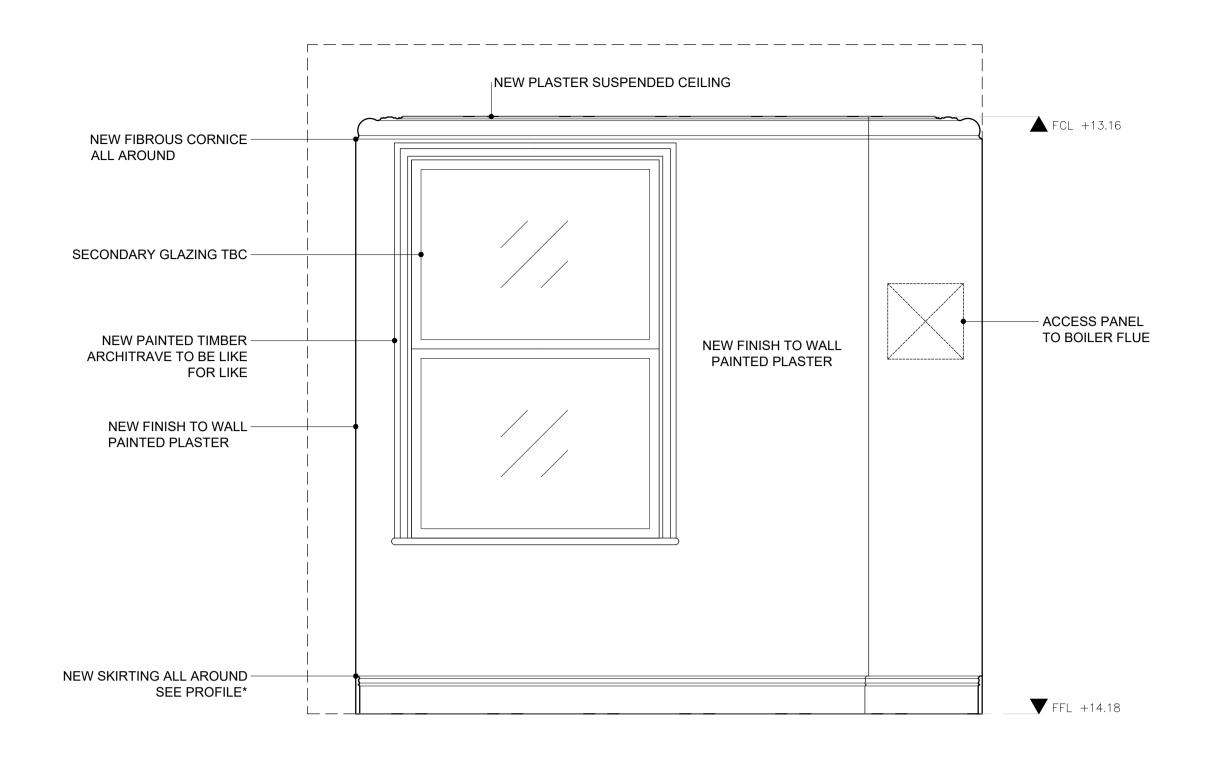

## PROPOSED INTERNAL ELEVATION - F.08 BEDROOM SHEET 2 OF 2 NO.15 BONNY STREET - FIRST FLOOR

**ELEVATION C** 

SCALE 1:20 @A1, 1:40 @A3

PLEASE NOTE:

FOR CONSTRUCTION PURPOSES USE FIGURED DIMENSIONS ONLY. THIS DRAWING IS TO BE READ IN CONJUNCTION WITH ALL RELEVANT PROJECT INFORMATION. ALL DIMENSIONS MUST BE CHECKED ON SITE PRIOR TO THE COMMENCEMENT OF WORKS. PLEASE REPORT ANY DISCREPANCY TO THE ARCHITECT OR CONTRACT ADMINISTRATOR.

PLEASE NOTE:

SPEC AND LOCATION OF RADIATORS, EXTRACTORS. SWITCHES AND SOCKETS TO BE CONFIRMED.

WHERE NEW SWITCHES AND SOCKETS ARE TO BE PROVIDED ON EXISTING WALLS AND OR CEILINGS, TRUNKING IS TO BE USED.

NEW WALLS AND SUSPENDED CEILINGS ARE TO PROVIDE A SPACE FOR SERVICES.

E pbc@primebc.co.uk
W www.primegroupltd.co.uk

Revision:

SURVEYORS ARCHITECTS PLANNERS

PROPOSED INTERNAL ELEVATION -F.08 BEDROOM SHEET 2 OF 2