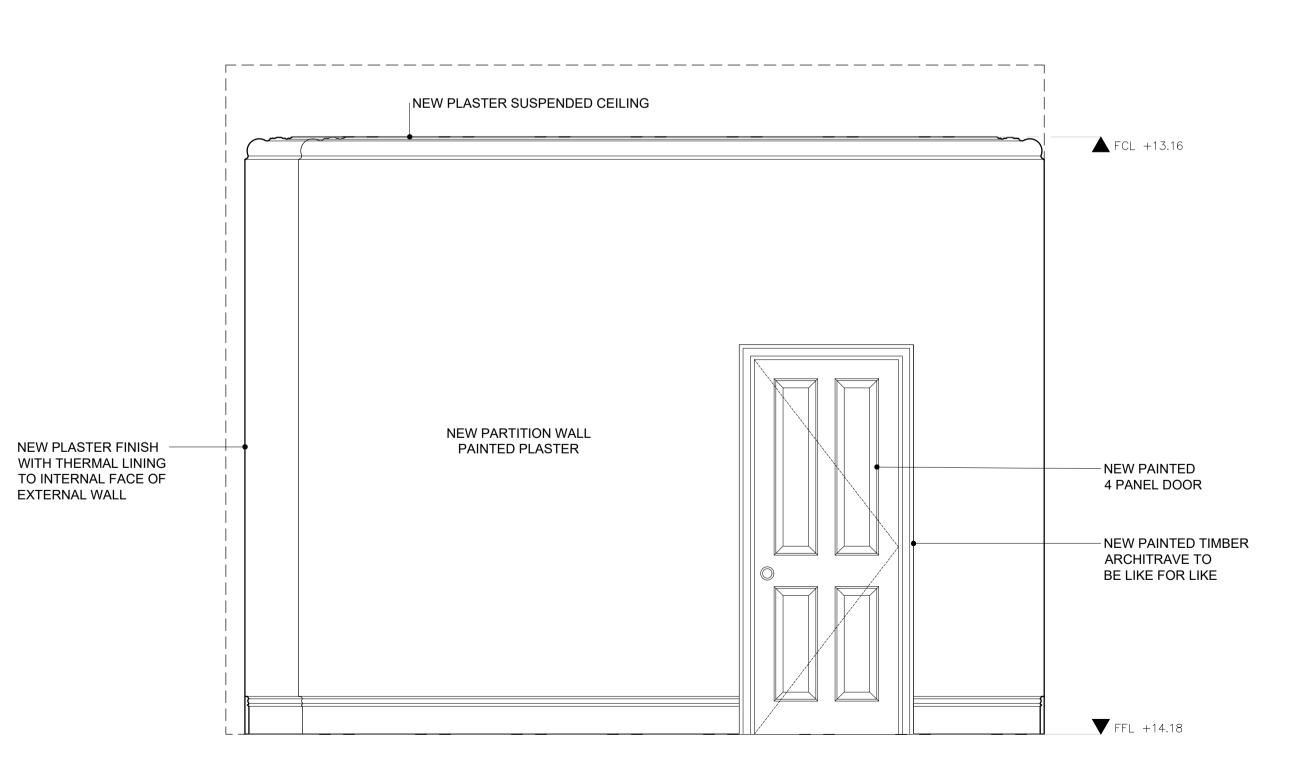

## PROPOSED INTERNAL ELEVATION - F.08 BEDROOM SHEET 2 OF 2 NO.15 BONNY STREET - FIRST FLOOR

**ELEVATION C** 

SCALE 1:20 @A1, 1:40 @A3

PLEASE NOTE:

FOR CONSTRUCTION PURPOSES USE FIGURED DIMENSIONS ONLY. THIS DRAWING IS TO BE READ IN CONJUNCTION WITH ALL RELEVANT PROJECT INFORMATION. ALL DIMENSIONS MUST BE CHECKED ON SITE PRIOR TO THE COMMENCEMENT OF WORKS. PLEASE REPORT ANY DISCREPANCY TO THE ARCHITECT OR CONTRACT ADMINISTRATOR.