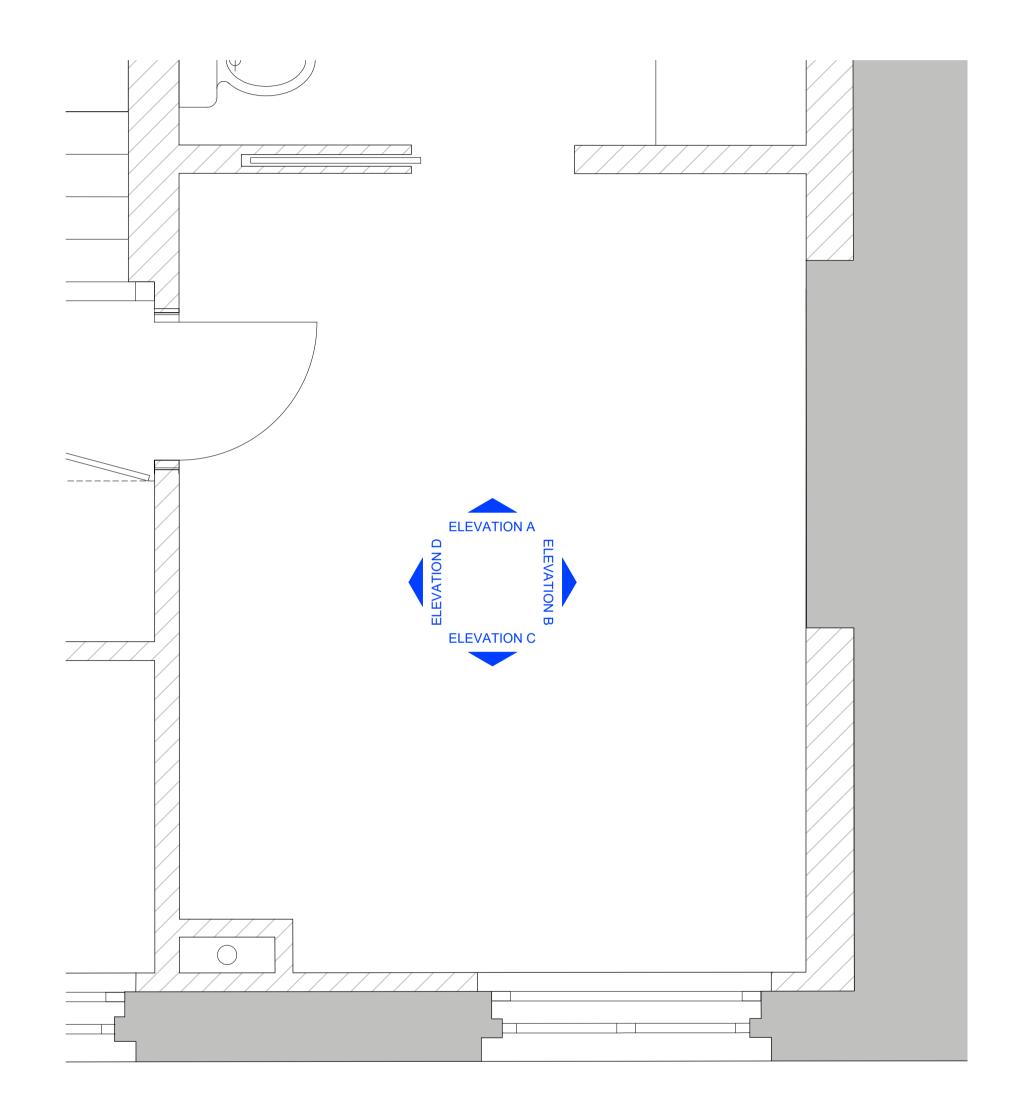

## PROPOSED INTERNAL ELEVATION - F.08 BEDROOM SHEET 2 OF 2 NO.15 BONNY STREET - FIRST FLOOR

**ELEVATION C** 

SCALE 1:20 @A1, 1:40 @A3

PLEASE NOTE:

FOR CONSTRUCTION PURPOSES USE FIGURED DIMENSIONS ONLY. THIS DRAWING IS TO BE READ IN CONJUNCTION WITH ALL RELEVANT PROJECT INFORMATION. ALL DIMENSIONS MUST BE CHECKED ON SITE PRIOR TO THE COMMENCEMENT OF WORKS. PLEASE REPORT ANY DISCREPANCY TO THE ARCHITECT OR CONTRACT ADMINISTRATOR.