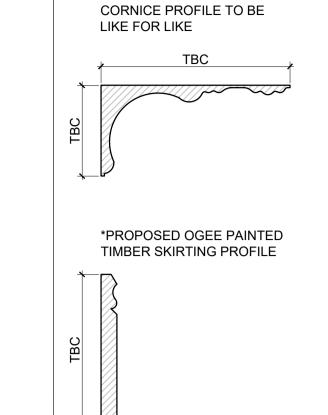

## PROPOSED INTERNAL ELEVATION - F.08 BEDROOM SHEET 2 OF 2 NO.15 BONNY STREET - FIRST FLOOR









**ELEVATION C** 

SCALE 1:20 @A1, 1:40 @A3





PLEASE NOTE:

FOR CONSTRUCTION PURPOSES USE FIGURED DIMENSIONS ONLY. THIS DRAWING IS TO BE READ IN CONJUNCTION WITH ALL RELEVANT PROJECT INFORMATION. ALL DIMENSIONS MUST BE CHECKED ON SITE PRIOR TO THE COMMENCEMENT OF WORKS. PLEASE REPORT ANY DISCREPANCY TO THE ARCHITECT OR CONTRACT ADMINISTRATOR.



PLEASE NOTE:

SPEC AND LOCATION OF RADIATORS, EXTRACTORS. SWITCHES AND SOCKETS TO BE CONFIRMED.

WHERE NEW SWITCHES AND SOCKETS ARE TO BE PROVIDED ON EXISTING WALLS AND OR CEILINGS, TRUNKING IS TO BE USED.

NEW WALLS AND SUSPENDED CEILINGS ARE TO PROVIDE A SPACE FOR SERVICES.

E pbc@primebc.co.uk
W www.primegroupltd.co.uk

Revision:

SURVEYORS ARCHITECTS PLANNERS

PROPOSED INTERNAL ELEVATION -F.08 BEDROOM SHEET 2 OF 2

Scale: Paper Size: Date: Drawn By: 1:20 A1 09/2023 AM

Copyright © Prime Building Consultants Limited. Do not reproduce without written permission.

Purpose of issue: PLANNING / LBC

Drawing number:

014.2429-066



SCALE 1:20 @A1 1:40 @A3