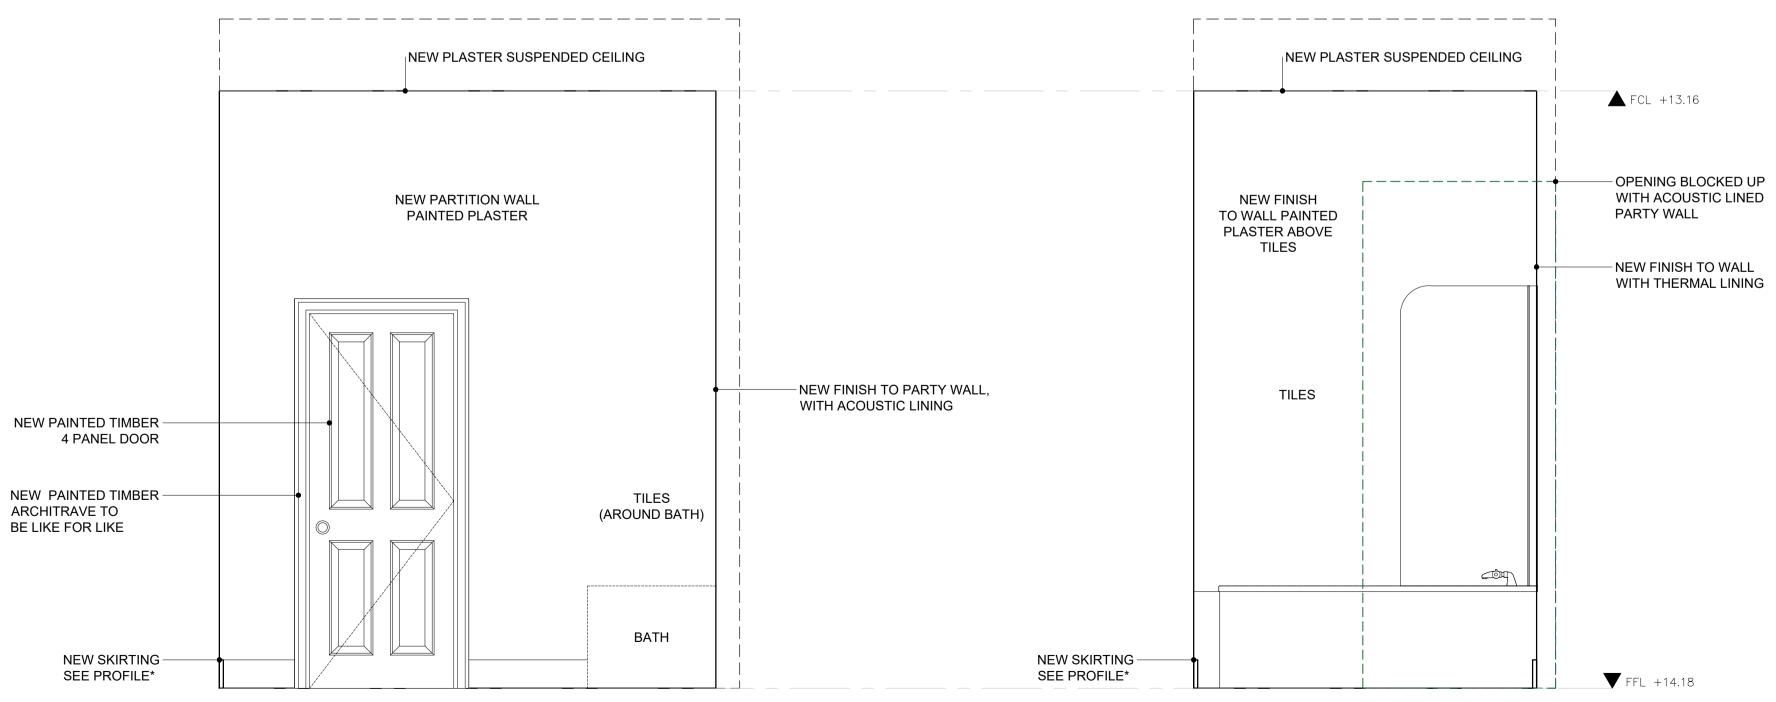

## PROPOSED INTERNAL ELEVATION - F.07 EN-SUITE NO.15 BONNY STREET - FIRST FLOOR

P1 03/10/2023 First Issued Maidstone Innovation Centre,
Suite 44,45 & 46,
Gidds Pond Way,
Maidstone, Kent, ME14 5FY

T 01622 692249
pbc@primebc.cc
www.primegroup E pbc@primebc.co.uk
W www.primegroupltd.co.uk SURVEYORS ARCHITECTS PLANNERS 13 & 15 BONNY STREET, NW1 9PE THE ARCH COMPANY PROPOSED INTERNAL ELEVATION - F.07 EN-SUITE Purpose of issue: PLANNING / LBC Drawing number: Revision: 014.2429-064 P1 Scale: Paper Size: Date: Drawn By: 1:20 A1 09/2023 AM Copyright © Prime Building Consultants Limited. Do not reproduce without written permission.

\*PROPOSED SQUARE PAINTED

SPEC AND LOCATION OF RADIATORS, EXTRACTORS, SWITCHES AND SOCKETS TO BE CONFIRMED.

WHERE NEW SWITCHES AND SOCKETS ARE TO BE PROVIDED ON EXISTING WALLS AND OR CEILINGS,

NEW WALLS AND SUSPENDED CEILINGS ARE TO PROVIDE A SPACE FOR SERVICES.

SKIRTING PROFILE