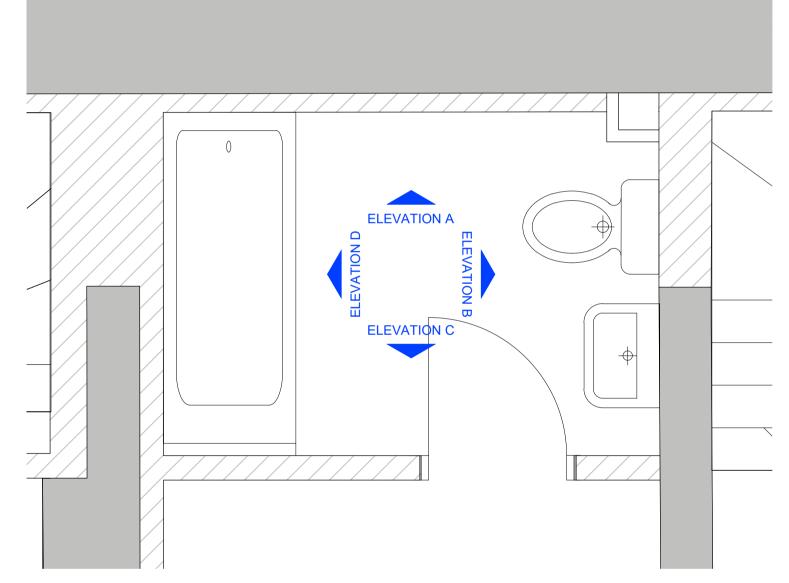

## PROPOSED INTERNAL ELEVATION - F.07 EN-SUITE NO.15 BONNY STREET - FIRST FLOOR

P1 03/10/2023 First Issued Maidstone Innovation Centre,
Suite 44,45 & 46,
Gidds Pond Way,
Maidstone, Kent, ME14 5FY

T 01622 692249
pbc@primebc.cc
www.primegroup E pbc@primebc.co.uk
W www.primegroupltd.co.uk SURVEYORS ARCHITECTS PLANNERS 13 & 15 BONNY STREET, NW1 9PE THE ARCH COMPANY PROPOSED INTERNAL ELEVATION - F.07 EN-SUITE Purpose of issue: PLANNING / LBC Drawing number: Revision: 014.2429-064 P1 Scale: Paper Size: Date: Drawn By: 1:20 A1 09/2023 AM Copyright © Prime Building Consultants Limited. Do not reproduce without written permission.