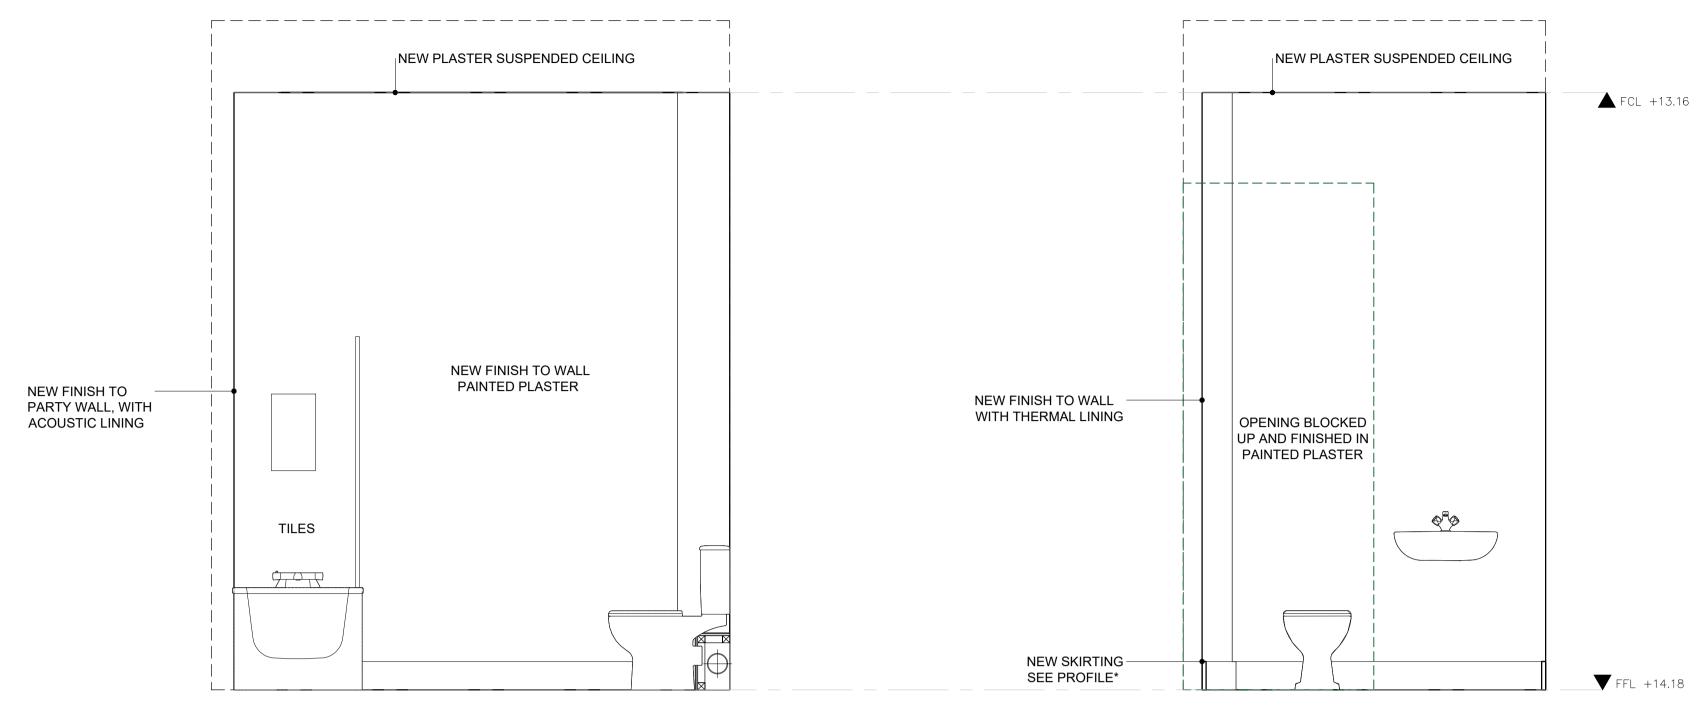

## PROPOSED INTERNAL ELEVATION - F.07 EN-SUITE NO.15 BONNY STREET - FIRST FLOOR

P1 03/10/2023 First Issued Maidstone Innovation Centre,
Suite 44,45 & 46,
Gidds Pond Way,
Maidstone, Kent, ME14 5FY

T 01622 692249
pbc@primebc.cc
www.primegroup E pbc@primebc.co.uk
W www.primegroupltd.co.uk SURVEYORS ARCHITECTS PLANNERS 13 & 15 BONNY STREET, NW1 9PE THE ARCH COMPANY PROPOSED INTERNAL ELEVATION - F.07 EN-SUITE Purpose of issue: PLANNING / LBC Drawing number: Revision: 014.2429-064 P1 Scale: Paper Size: Date: Drawn By: 1:20 A1 09/2023 AM Copyright © Prime Building Consultants Limited. Do not reproduce without written permission.

\*PROPOSED SQUARE PAINTED

SPEC AND LOCATION OF RADIATORS, EXTRACTORS, SWITCHES AND SOCKETS TO BE CONFIRMED.

WHERE NEW SWITCHES AND SOCKETS ARE TO BE PROVIDED ON EXISTING WALLS AND OR CEILINGS,

NEW WALLS AND SUSPENDED CEILINGS ARE TO PROVIDE A SPACE FOR SERVICES.