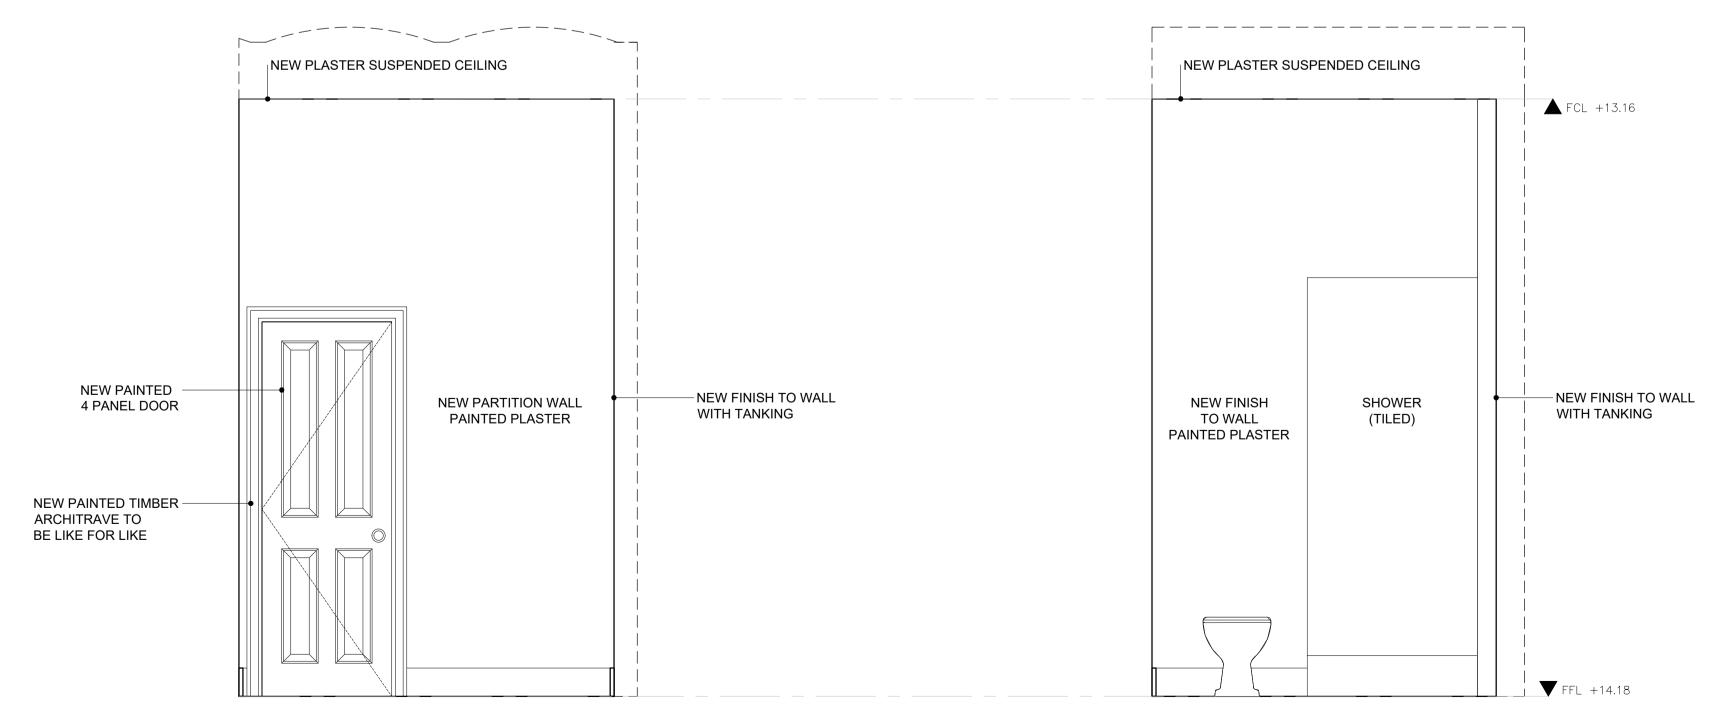

## PROPOSED INTERNAL ELEVATION - F.03 EN-SUITE NO.13 BONNY STREET - FIRST FLOOR

**ELEVATION A** 

SCALE 1:20 @A1, 1:40 @A3

SCALE 1:20 @A1 1:40 @A3

**ELEVATION B** 

SCALE 1:20 @A1, 1:40 @A3

PLEASE NOTE:

FOR CONSTRUCTION PURPOSES USE FIGURED DIMENSIONS ONLY. THIS DRAWING IS TO BE READ IN CONJUNCTION WITH ALL RELEVANT PROJECT INFORMATION. ALL DIMENSIONS MUST BE CHECKED ON SITE PRIOR TO THE COMMENCEMENT OF WORKS. PLEASE REPORT ANY DISCREPANCY TO THE ARCHITECT OR CONTRACT ADMINISTRATOR.

\*PROPOSED SQUARE PAINTED SKIRTING PROFILE

OBJECT

OF THE ARCHITECT OF CONTRACT ADMINISTRATOR.

SPEC AND LOCATION OF RADIATORS, EXTRACTORS, SWITCHES AND SOCKETS TO BE CONFIRMED.

WHERE NEW SWITCHES AND SOCKETS ARE TO BE PROVIDED ON EXISTING WALLS AND OR CEILINGS,

NEW WALLS AND SUSPENDED CEILINGS ARE TO PROVIDE A SPACE FOR SERVICES.

PLEASE NOTE:

TRUNKING IS TO BE USED.

P1 03/10/2023 First Issued

Maidstone Innovation Centre,
Suite 44,45 & 46,
Gidds Pond Way,
Maidstone, Kent, ME14 5FY