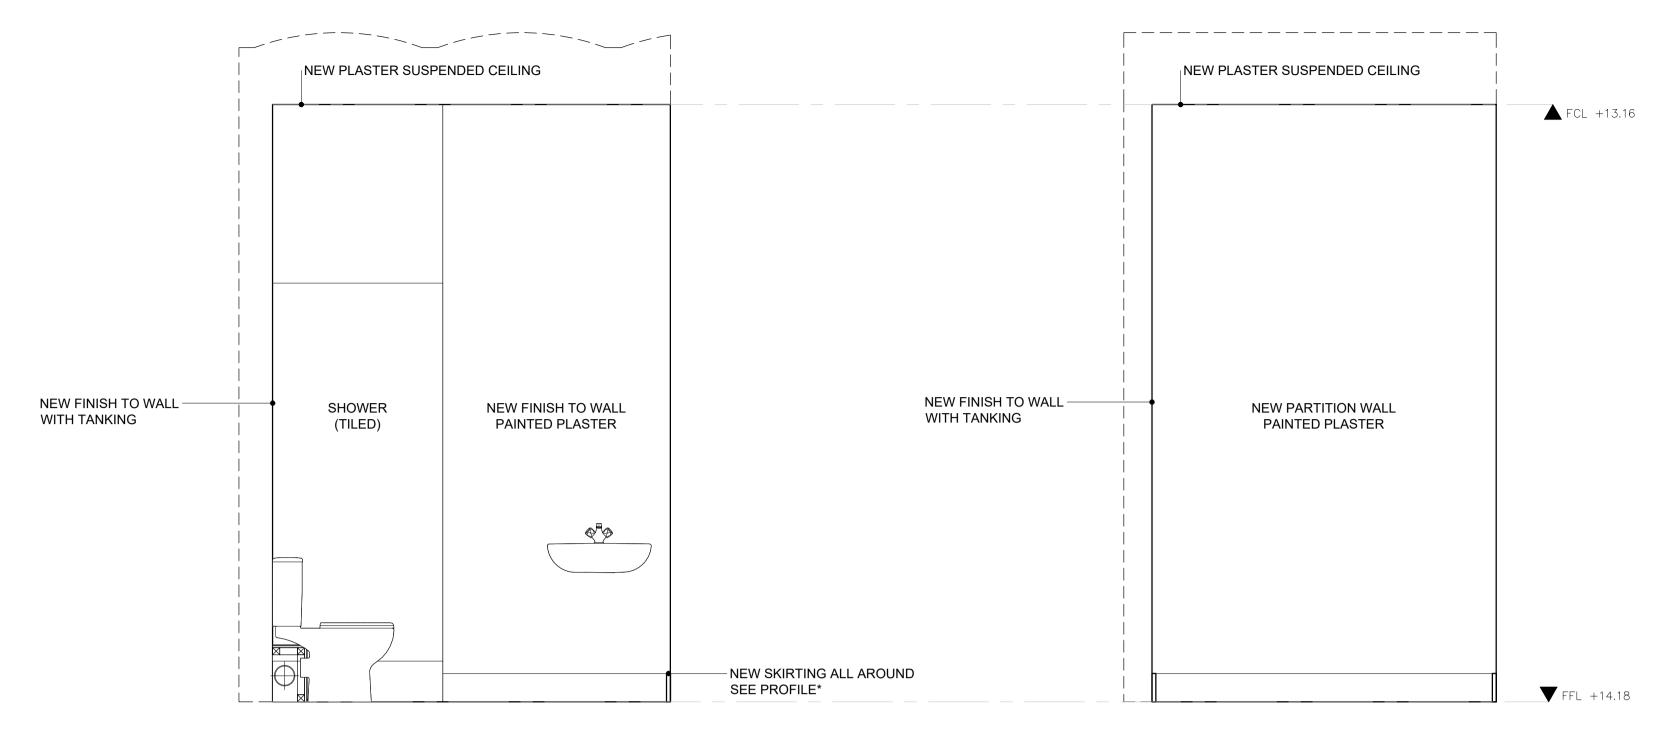

## PROPOSED INTERNAL ELEVATION - F.03 EN-SUITE NO.13 BONNY STREET - FIRST FLOOR

**ELEVATION A** 

SCALE 1:20 @A1, 1:40 @A3

SCALE 1:20 @A1 1:40 @A3

**ELEVATION B** 

SCALE 1:20 @A1, 1:40 @A3

PLEASE NOTE:

FOR CONSTRUCTION PURPOSES USE FIGURED DIMENSIONS ONLY. THIS DRAWING IS TO BE READ IN CONJUNCTION WITH ALL RELEVANT PROJECT INFORMATION. ALL DIMENSIONS MUST BE CHECKED ON SITE PRIOR TO THE COMMENCEMENT OF WORKS. PLEASE REPORT ANY DISCREPANCY TO THE ARCHITECT OR CONTRACT ADMINISTRATOR.

\*PROPOSED SQUARE PAINTED SKIRTING PROFILE

OBJECT

OF THE ARCHITECT OF CONTRACT ADMINISTRATOR.

SPEC AND LOCATION OF RADIATORS, EXTRACTORS, SWITCHES AND SOCKETS TO BE CONFIRMED.

WHERE NEW SWITCHES AND SOCKETS ARE TO BE PROVIDED ON EXISTING WALLS AND OR CEILINGS,

NEW WALLS AND SUSPENDED CEILINGS ARE TO PROVIDE A SPACE FOR SERVICES.

PLEASE NOTE:

TRUNKING IS TO BE USED.

P1 03/10/2023 First Issued

Maidstone Innovation Centre,
Suite 44,45 & 46,
Gidds Pond Way,
Maidstone, Kent, ME14 5FY