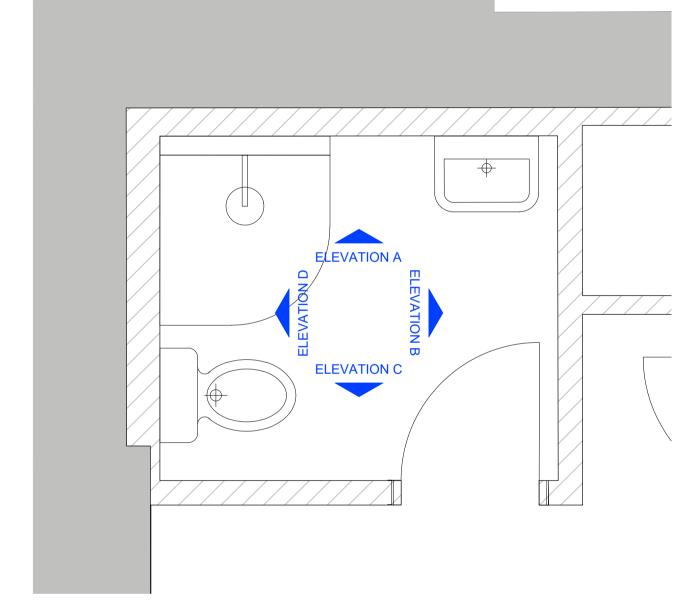

## PROPOSED INTERNAL ELEVATION - F.03 EN-SUITE NO.13 BONNY STREET - FIRST FLOOR

**ELEVATION A** 

SCALE 1:20 @A1, 1:40 @A3

SCALE 1:20 @A1 1:40 @A3

**ELEVATION B** 

SCALE 1:20 @A1, 1:40 @A3

PLEASE NOTE:

FOR CONSTRUCTION PURPOSES USE FIGURED DIMENSIONS ONLY. THIS DRAWING IS TO BE READ IN CONJUNCTION WITH ALL RELEVANT PROJECT INFORMATION. ALL DIMENSIONS MUST BE CHECKED ON SITE PRIOR TO THE COMMENCEMENT OF WORKS. PLEASE REPORT ANY DISCREPANCY TO THE ARCHITECT OR CONTRACT ADMINISTRATOR.