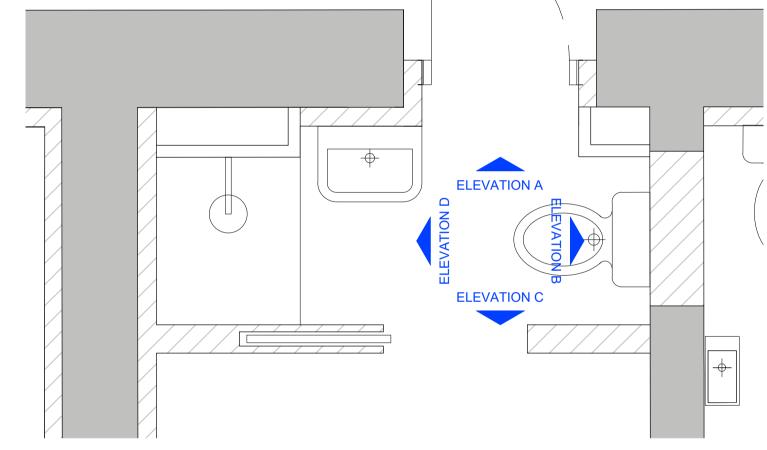

## PROPOSED INTERNAL ELEVATION - G.10 EN-SUITE NO.15 BONNY STREET - GROUND FLOOR

SCALE 1:20 @A1 1:40 @A3

3 ELEVATION C
SCALE 1:20 @A1, 1:40 @A3

**ELEVATION A** 

SCALE 1:20 @A1, 1:40 @A3

**ELEVATION B** 

SCALE 1:20 @A1, 1:40 @A3