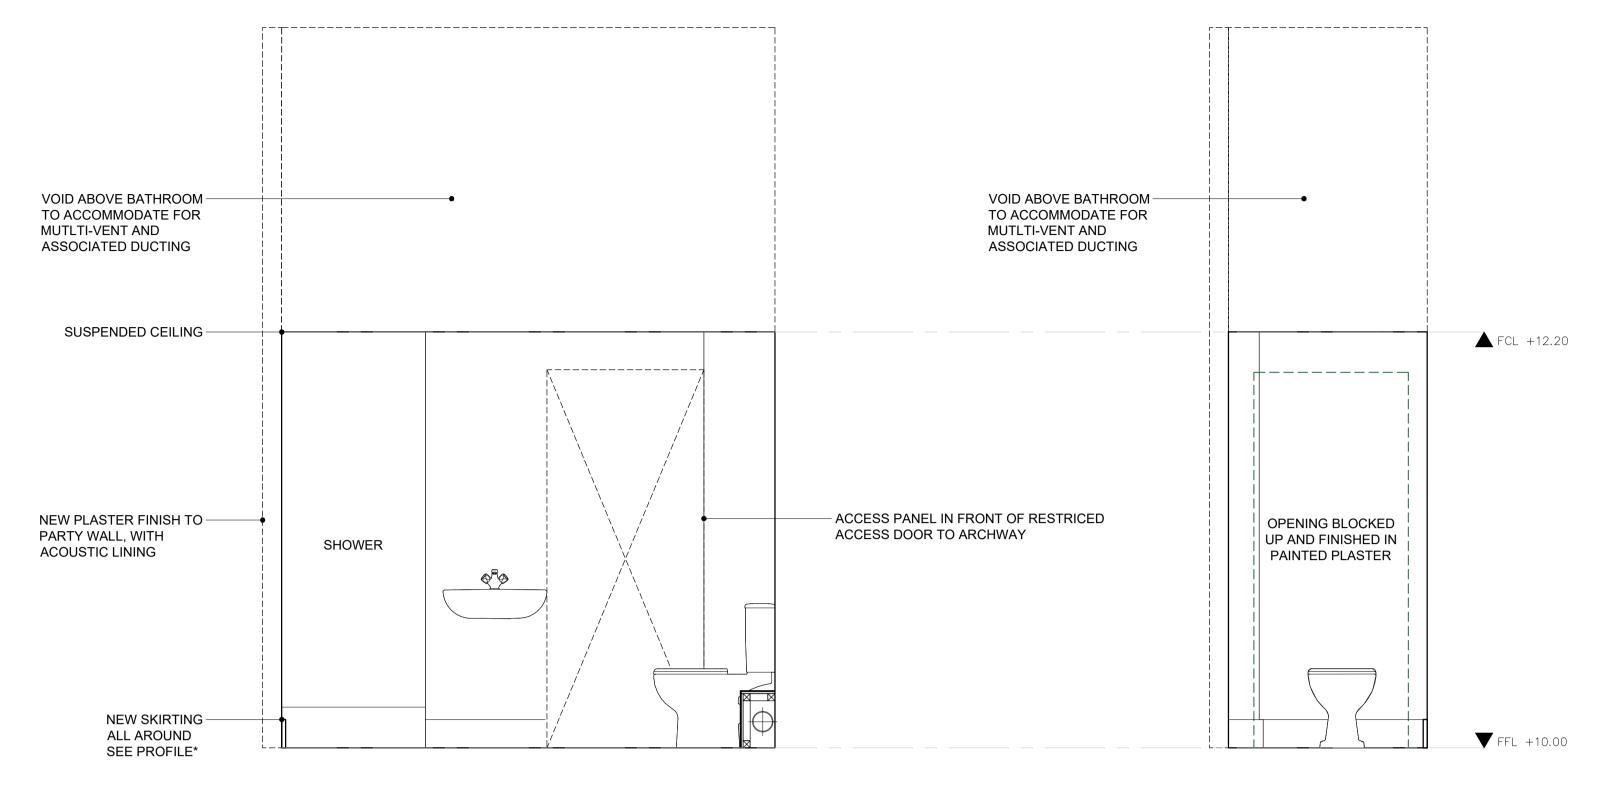

## PROPOSED INTERNAL ELEVATION - G.10 EN-SUITE NO.15 BONNY STREET - GROUND FLOOR

SCALE 1:20 @A1 1:40 @A3

3 ELEVATION C
SCALE 1:20 @A1, 1:40 @A3

**ELEVATION A** 

SCALE 1:20 @A1, 1:40 @A3

**ELEVATION B** 

SCALE 1:20 @A1, 1:40 @A3

PLEASE NOTE:

SPEC AND LOCATION OF RADIATORS, EXTRACTORS, SWITCHES AND SOCKETS TO BE CONFIRMED.

WHERE NEW SWITCHES AND SOCKETS ARE TO BE PROVIDED ON EXISTING WALLS AND OR CEILINGS, TRUNKING IS TO BE USED.

NEW WALLS AND SUSPENDED CEILINGS ARE TO PROVIDE A SPACE FOR SERVICES.

P1 03/10/2023 First Issued AM
Rev: Date: Revision note: By

BUILDING
CONSULTANTS LTD

Maidstone Innovation Centre,
Suite 44,45 & 46,
Gidds Pond Way,
Maidstone, Kent, ME14 5FY