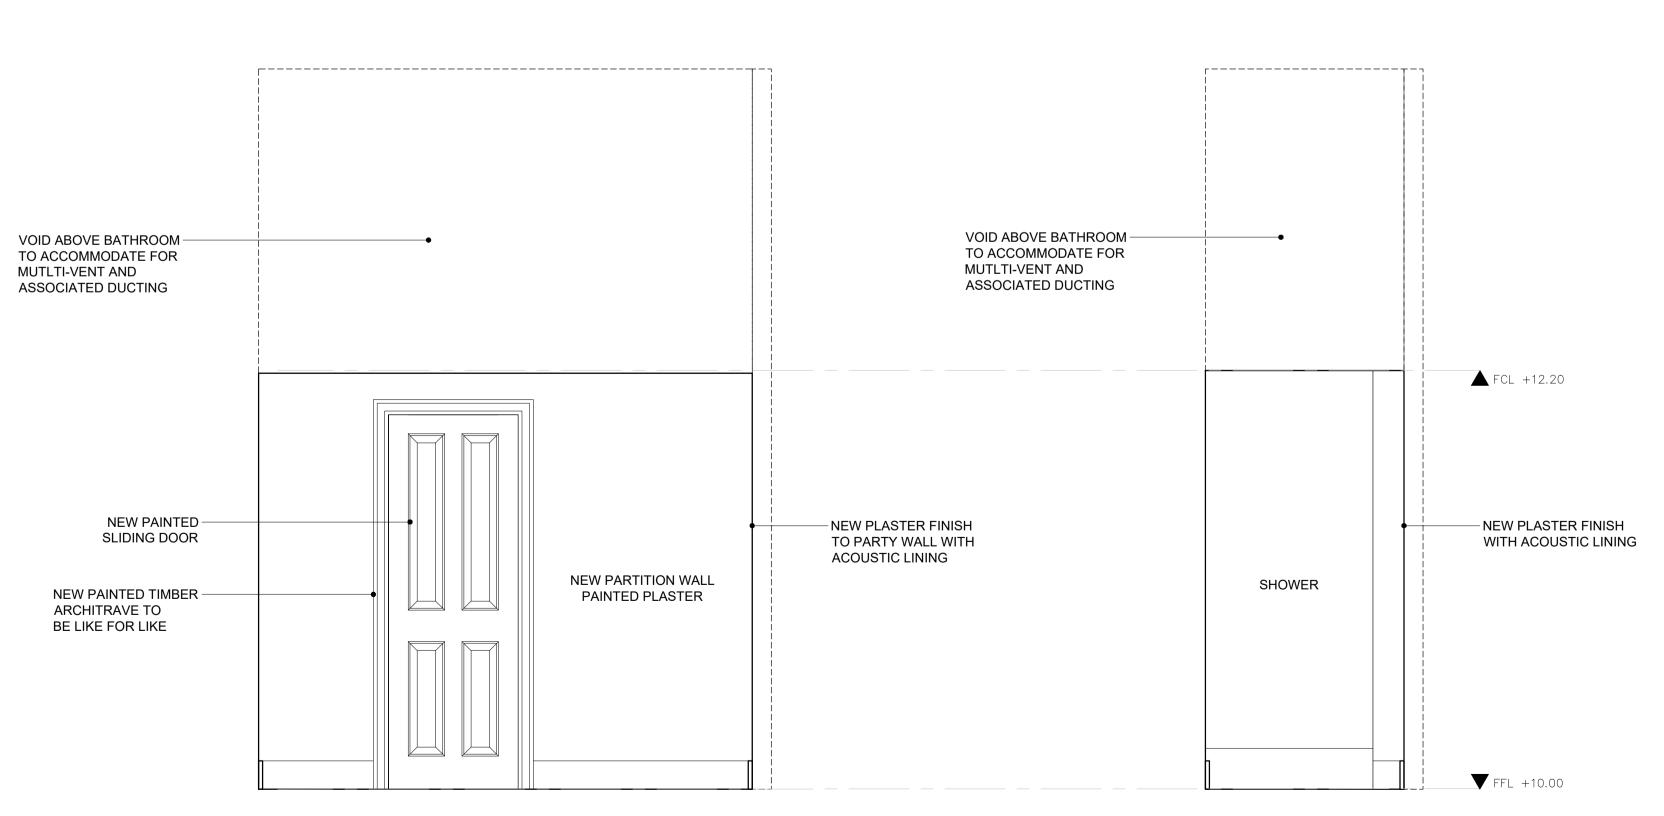

## PROPOSED INTERNAL ELEVATION - G.10 EN-SUITE NO.15 BONNY STREET - GROUND FLOOR

SCALE 1:20 @A1 1:40 @A3

3 ELEVATION C
SCALE 1:20 @A1, 1:40 @A3

**ELEVATION A** 

SCALE 1:20 @A1, 1:40 @A3

**ELEVATION B** 

SCALE 1:20 @A1, 1:40 @A3