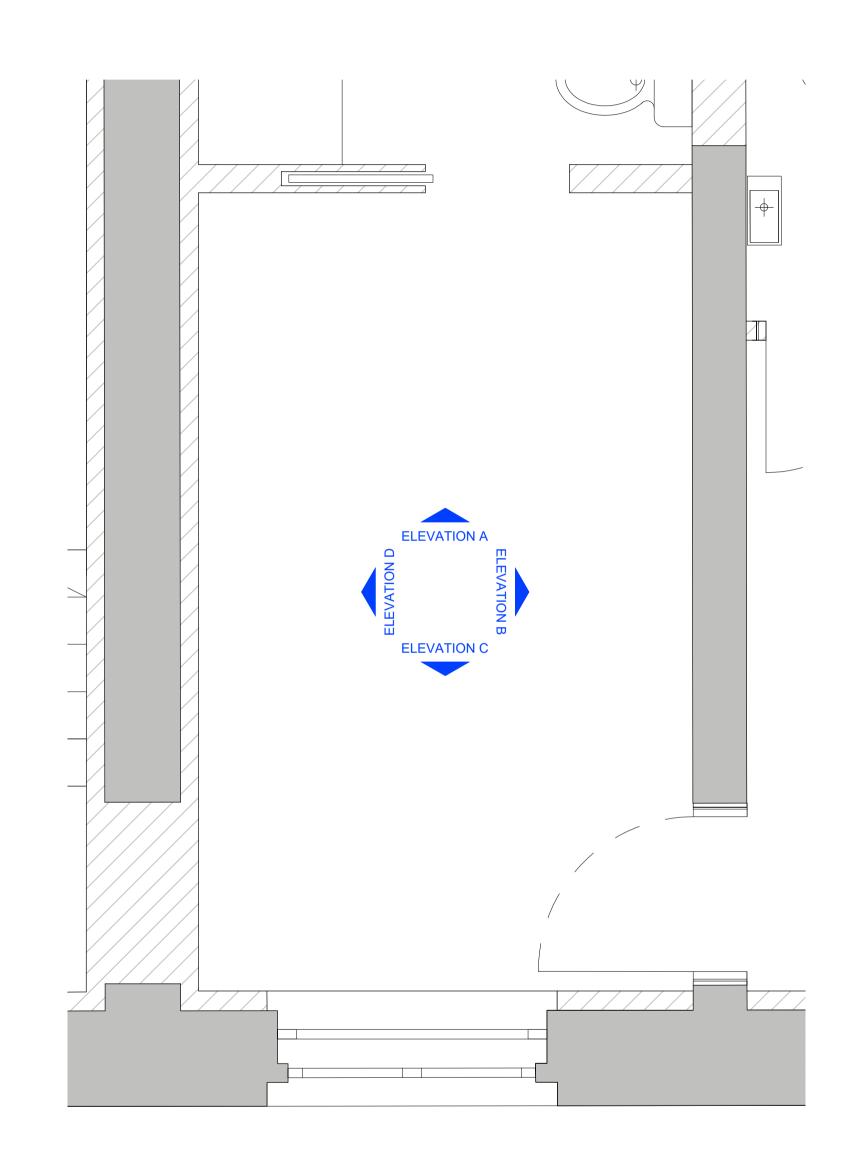

PROPOSED INTERNAL ELEVATION - G.09 BEDROOM WITH DEMO NO.15 BONNY STREET - GROUND FLOOR

PLEASE NOTE:

INFORMATION. ALL DIMENSIONS MUST BE CHECKED ON SITE PRIOR TO THE COMMENCEMENT OF WORKS. PLEASE REPORT ANY DISCREPANCY TO THE ARCHITECT OR CONTRACT ADMINISTRATOR.

PROPOSED INTERNAL ELEVATION -G.09 BEDROOM WITH DEMO Purpose of issue: PLANNING / LBC