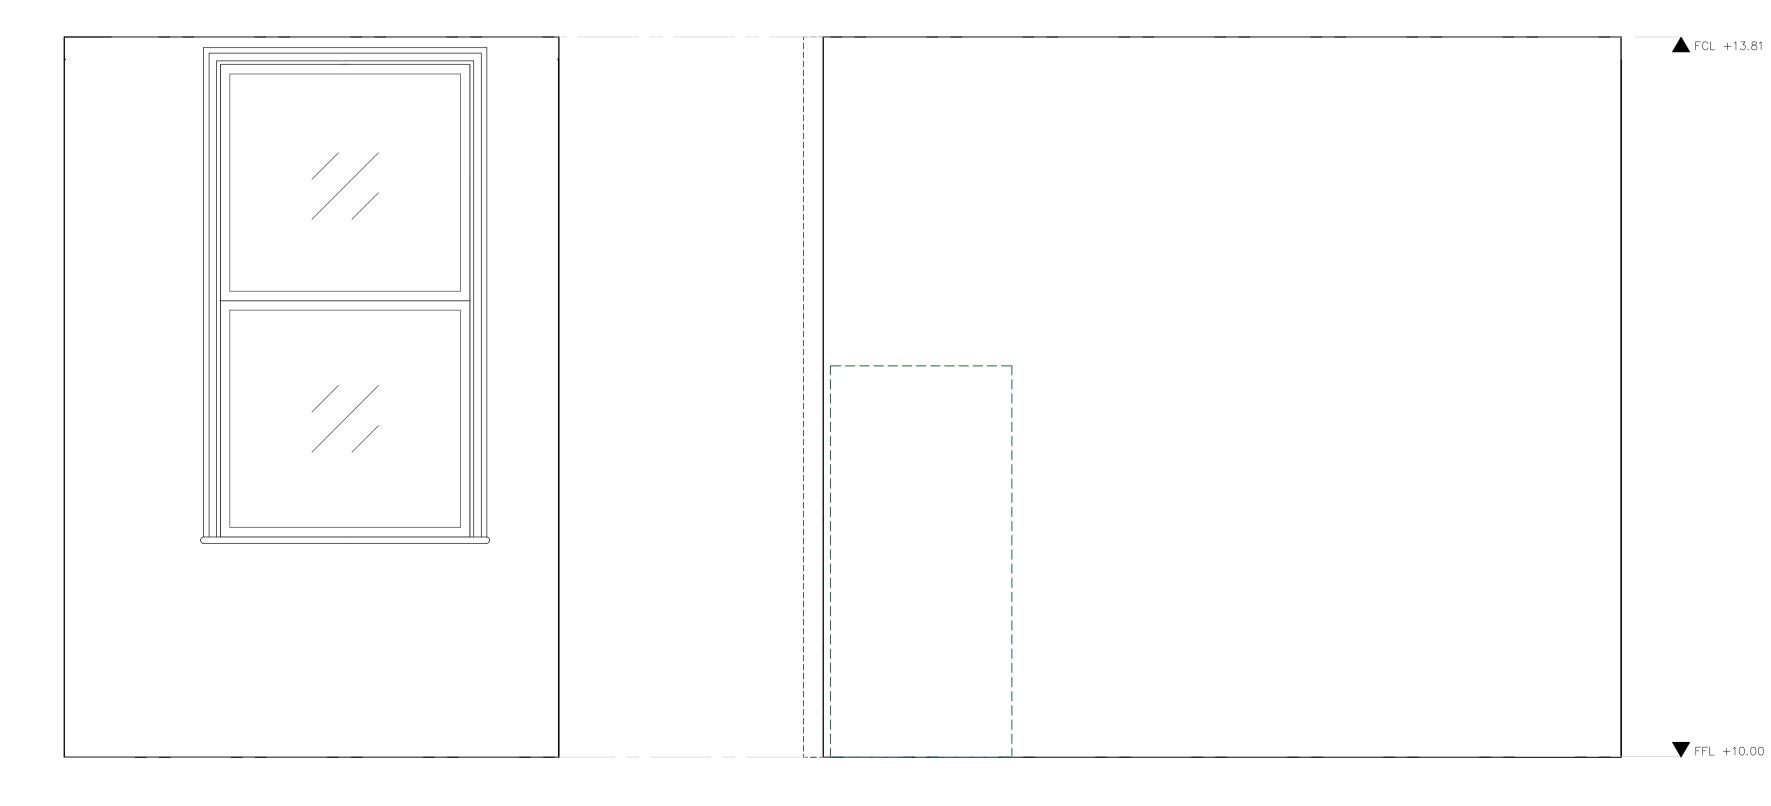

PROPOSED INTERNAL ELEVATION - G.09 BEDROOM WITH DEMO NO.15 BONNY STREET - GROUND FLOOR

PLEASE NOTE:

INFORMATION. ALL DIMENSIONS MUST BE CHECKED ON SITE PRIOR TO THE COMMENCEMENT OF WORKS. PLEASE REPORT ANY DISCREPANCY TO THE ARCHITECT OR CONTRACT ADMINISTRATOR.

PROPOSED INTERNAL ELEVATION -G.09 BEDROOM WITH DEMO Purpose of issue: PLANNING / LBC