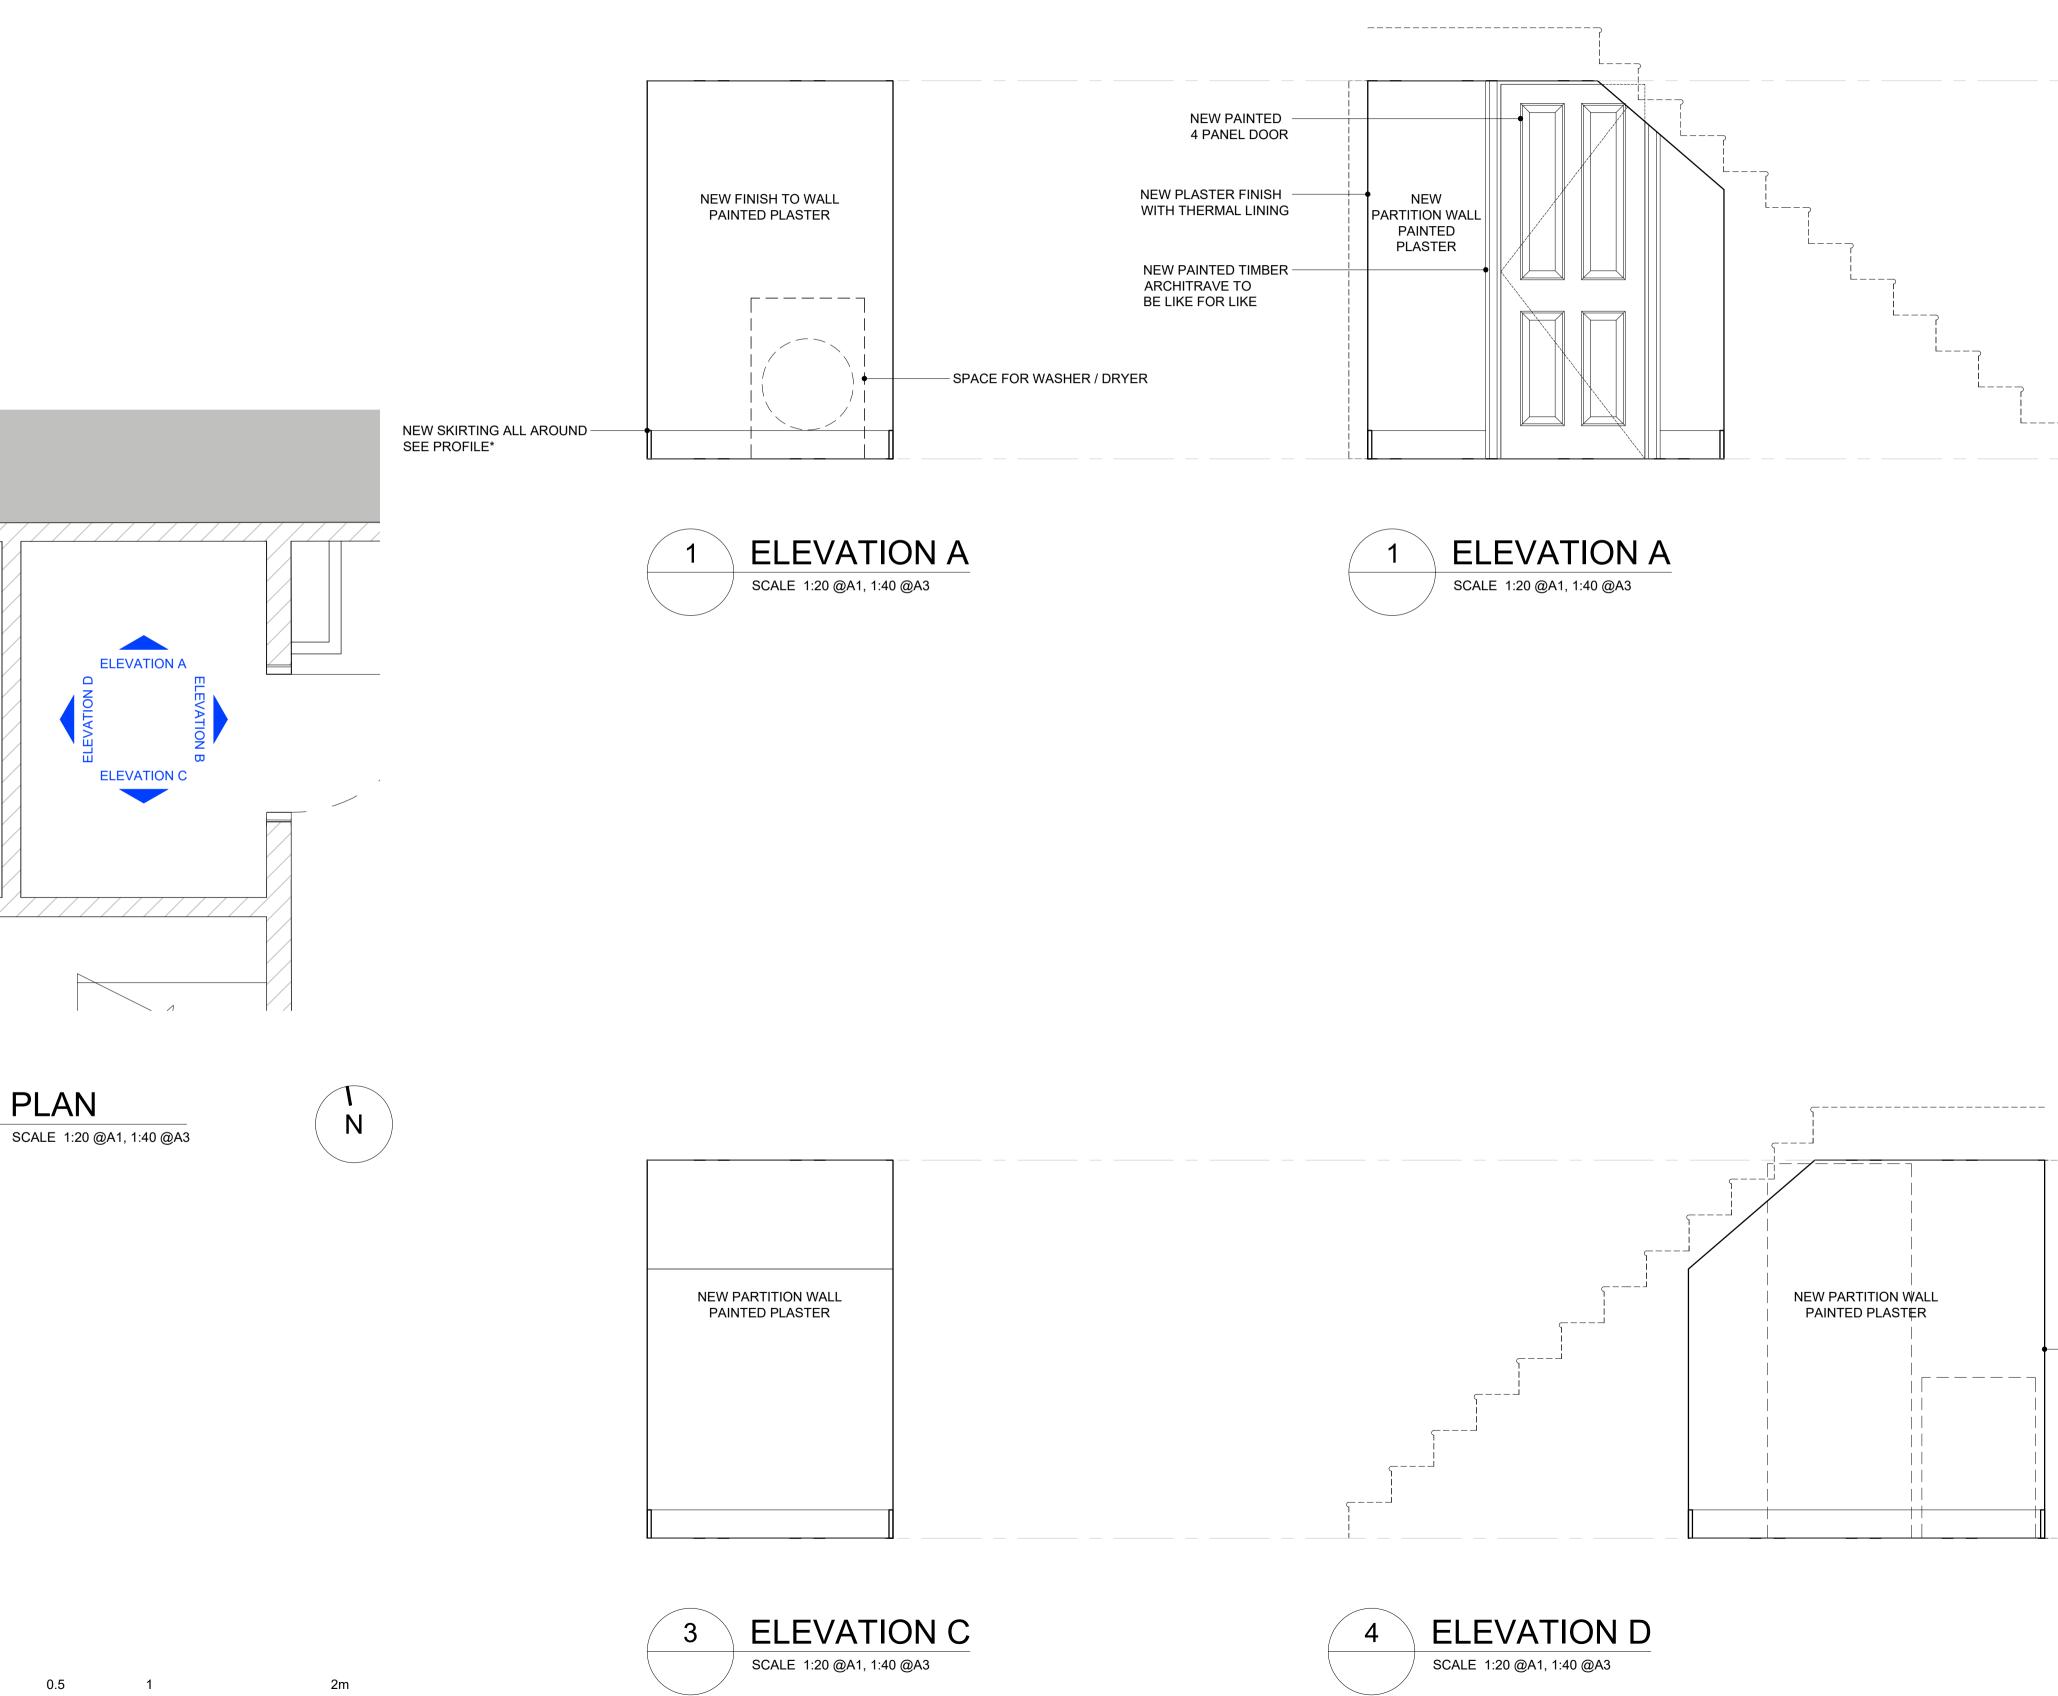

## PROPOSED INTERNAL ELEVATION - G.08 CUPBOARD NO.15 BONNY STREET - GROUND FLOOR

PLAN

0

SCALE 1:20 @A1 1:40 @A3

 $\Phi$ 

0 0.5

|                                            | PLEASE NOTE:                                                                                                                                                                                                                                                                                                   |
|--------------------------------------------|----------------------------------------------------------------------------------------------------------------------------------------------------------------------------------------------------------------------------------------------------------------------------------------------------------------|
|                                            | FOR CONSTRUCTION PURPOSES USE FIGURED<br>DIMENSIONS ONLY. THIS DRAWING IS TO BE READ IN<br>CONJUNCTION WITH ALL RELEVANT PROJECT<br>INFORMATION. ALL DIMENSIONS MUST BE CHECKED<br>ON SITE PRIOR TO THE COMMENCEMENT OF<br>WORKS. PLEASE REPORT ANY DISCREPANCY TO<br>THE ARCHITECT OR CONTRACT ADMINISTRATOR. |
|                                            | *PROPOSED SQUARE PAINTED<br>SKIRTING PROFILE                                                                                                                                                                                                                                                                   |
| FCL +12.00                                 | PLEASE NOTE:<br>SPEC AND LOCATION OF RADIATORS, EXTRACTORS,<br>SWITCHES AND SOCKETS TO BE CONFIRMED.<br>WHERE NEW SWITCHES AND SOCKETS ARE TO BE<br>PROVIDED ON EXISTING WALLS AND OR CEILINGS,<br>TRUNKING IS TO BE USED.<br>NEW WALLS AND SUSPENDED CEILINGS ARE TO<br>PROVIDE A SPACE FOR SERVICES.         |
|                                            |                                                                                                                                                                                                                                                                                                                |
| FFL +10.00                                 |                                                                                                                                                                                                                                                                                                                |
|                                            |                                                                                                                                                                                                                                                                                                                |
|                                            |                                                                                                                                                                                                                                                                                                                |
|                                            |                                                                                                                                                                                                                                                                                                                |
|                                            |                                                                                                                                                                                                                                                                                                                |
| FCL +12.00                                 |                                                                                                                                                                                                                                                                                                                |
|                                            | P1 03/10/2023 First Issued AM<br>Rev: Date: Revision note: By:                                                                                                                                                                                                                                                 |
| NEW PLASTER FINNISH<br>WITH THERMAL LINING | Maidstone Innovation Centre,       T       01622 692249         Suite 44,45 & 46,       Did22 692249       pbc@primebc.co.uk         Gidds Pond Way,       T       W         Maidstone, Kent, ME14 5FY       T       W         SURVEYORS ARCHITECTS PLANNERS       Project:                                    |
| FFL +10.00                                 | 13 & 15 BONNY STREET, NW1 9PE<br>Client:<br>THE ARCH COMPANY<br>Title:<br>PROPOSED INTERNAL ELEVATION -<br>G.08 CUPBOARD<br>Purpose of issue:                                                                                                                                                                  |
|                                            | PLANNING / LBC Drawing number: Revision:                                                                                                                                                                                                                                                                       |
|                                            | 014.2429-053 P1                                                                                                                                                                                                                                                                                                |
|                                            | Scale:Paper Size:Date:Drawn By:1:20A109/2023AM                                                                                                                                                                                                                                                                 |
|                                            | 1:20 A1 09/2023 AM<br>Copyright © Prime Building Consultants Limited. Do not reproduce without<br>written permission.                                                                                                                                                                                          |