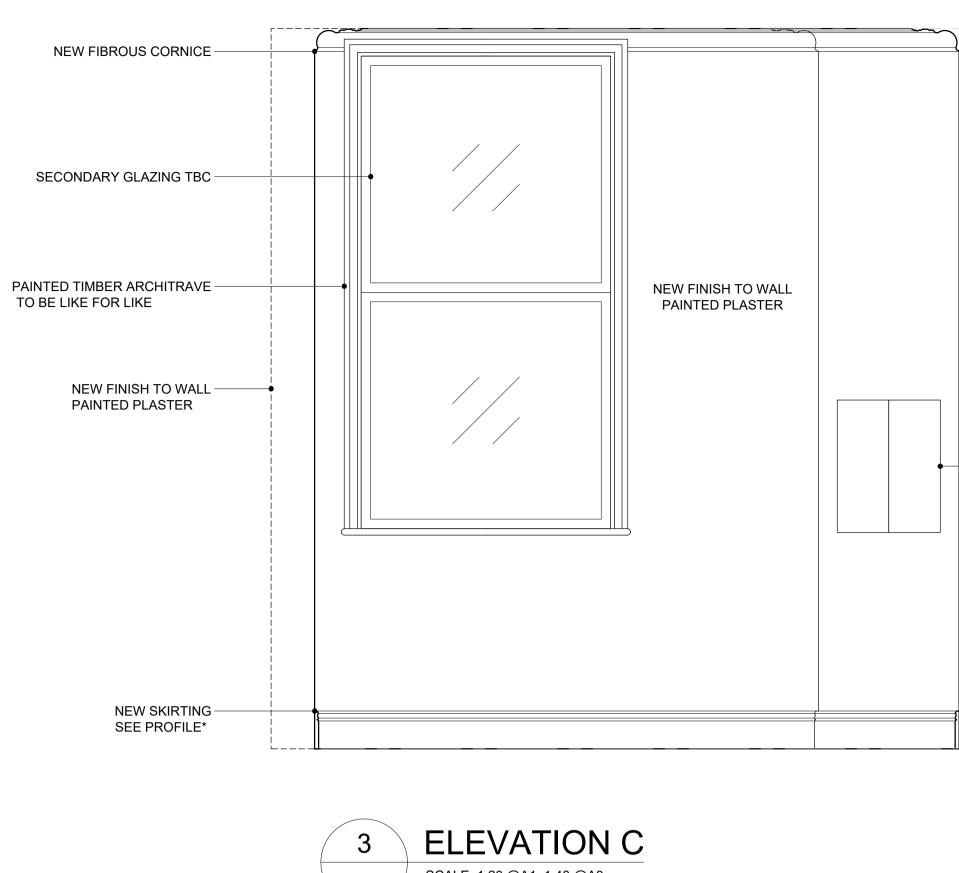

## PROPOSED INTERNAL ELEVATION - G.07 KITCHEN/DINING SHEET 2 OF 2 NO.15 BONNY STREET - GROUND FLOOR

| ) FCL +13.81                                                                      | PLEASE NOTE:<br>FOR CONSTRUCTION PURPOSES USE FIGURED<br>DIMENSIONS ONLY. THIS DRAWING IS TO BE READ IN<br>CONJUNCTION WITH ALL RELEVANT PROJECT<br>INFORMATION. ALL DIMENSIONS MUST BE CHECKED<br>ON SITE PRIOR TO THE COMMENCEMENT OF<br>WORKS. PLEASE REPORT ANY DISCREPANCY TO<br>THE ARCHITECT OR CONTRACT ADMINISTRATOR. |
|-----------------------------------------------------------------------------------|--------------------------------------------------------------------------------------------------------------------------------------------------------------------------------------------------------------------------------------------------------------------------------------------------------------------------------|
|                                                                                   | CORNICE PROFILE TO BE<br>LIKE FOR LIKE                                                                                                                                                                                                                                                                                         |
| ACCESS CUPBOARD<br>TO BOILER PAINTED<br>TIMBER                                    | *PROPOSED OGEE PAINTED<br>TIMBER SKIRTING PROFILE                                                                                                                                                                                                                                                                              |
|                                                                                   | PLEASE NOTE:<br>SPEC AND LOCATION OF RADIATORS, EXTRACTORS,<br>SWITCHES AND SOCKETS TO BE CONFIRMED.<br>WHERE NEW SWITCHES AND SOCKETS ARE TO BE<br>PROVIDED ON EXISTING WALLS AND OR CEILINGS,<br>TRUNKING IS TO BE USED.<br>NEW WALLS AND SUSPENDED CEILINGS ARE TO<br>PROVIDE A SPACE FOR SERVICES.                         |
| FFL +10.00                                                                        |                                                                                                                                                                                                                                                                                                                                |
|                                                                                   |                                                                                                                                                                                                                                                                                                                                |
| FCL +13.81                                                                        |                                                                                                                                                                                                                                                                                                                                |
| NEW PLASTER FINISH<br>WITH THERMAL LINING<br>TO INTERNAL FACE OF<br>EXTERNAL WALL |                                                                                                                                                                                                                                                                                                                                |
| NEW PAINTED<br>4 PANEL DOOR                                                       | P1 03/10/2023 First Issued AM   Rev: Date: Revision note: By:                                                                                                                                                                                                                                                                  |
| NEW<br>PAINTED TIMBER<br>ARCHITRAVE TO<br>BE LIKE FOR LIKE                        | Maidstone Innovation Centre,   T     Suite 44,45 & 46,   E     Gidds Pond Way,   E     Maidstone, Kent, ME14 5FY   W     SURVEYORS ARCHITECTS PLANNERS     Project:     13 & 15 BONNY STREET, NW1 9PE                                                                                                                          |
| FFL +10.00                                                                        | Client:<br>THE ARCH COMPANY<br>Title:<br>PROPOSED INTERNAL ELEVATION -<br>G.07 KITCHEN/DINING SHEET 2 OF 2<br>Purpose of issue:<br>PLANNING / LBC                                                                                                                                                                              |
|                                                                                   | Drawing number: Revision:                                                                                                                                                                                                                                                                                                      |
|                                                                                   | 014.2429-052 P1                                                                                                                                                                                                                                                                                                                |
|                                                                                   | Scale:     Paper Size:     Date:     Drawn By:       1:20     A1     09/2023     AM       Copyright © Prime Building Consultants Limited. Do not reproduce without written permission.                                                                                                                                         |