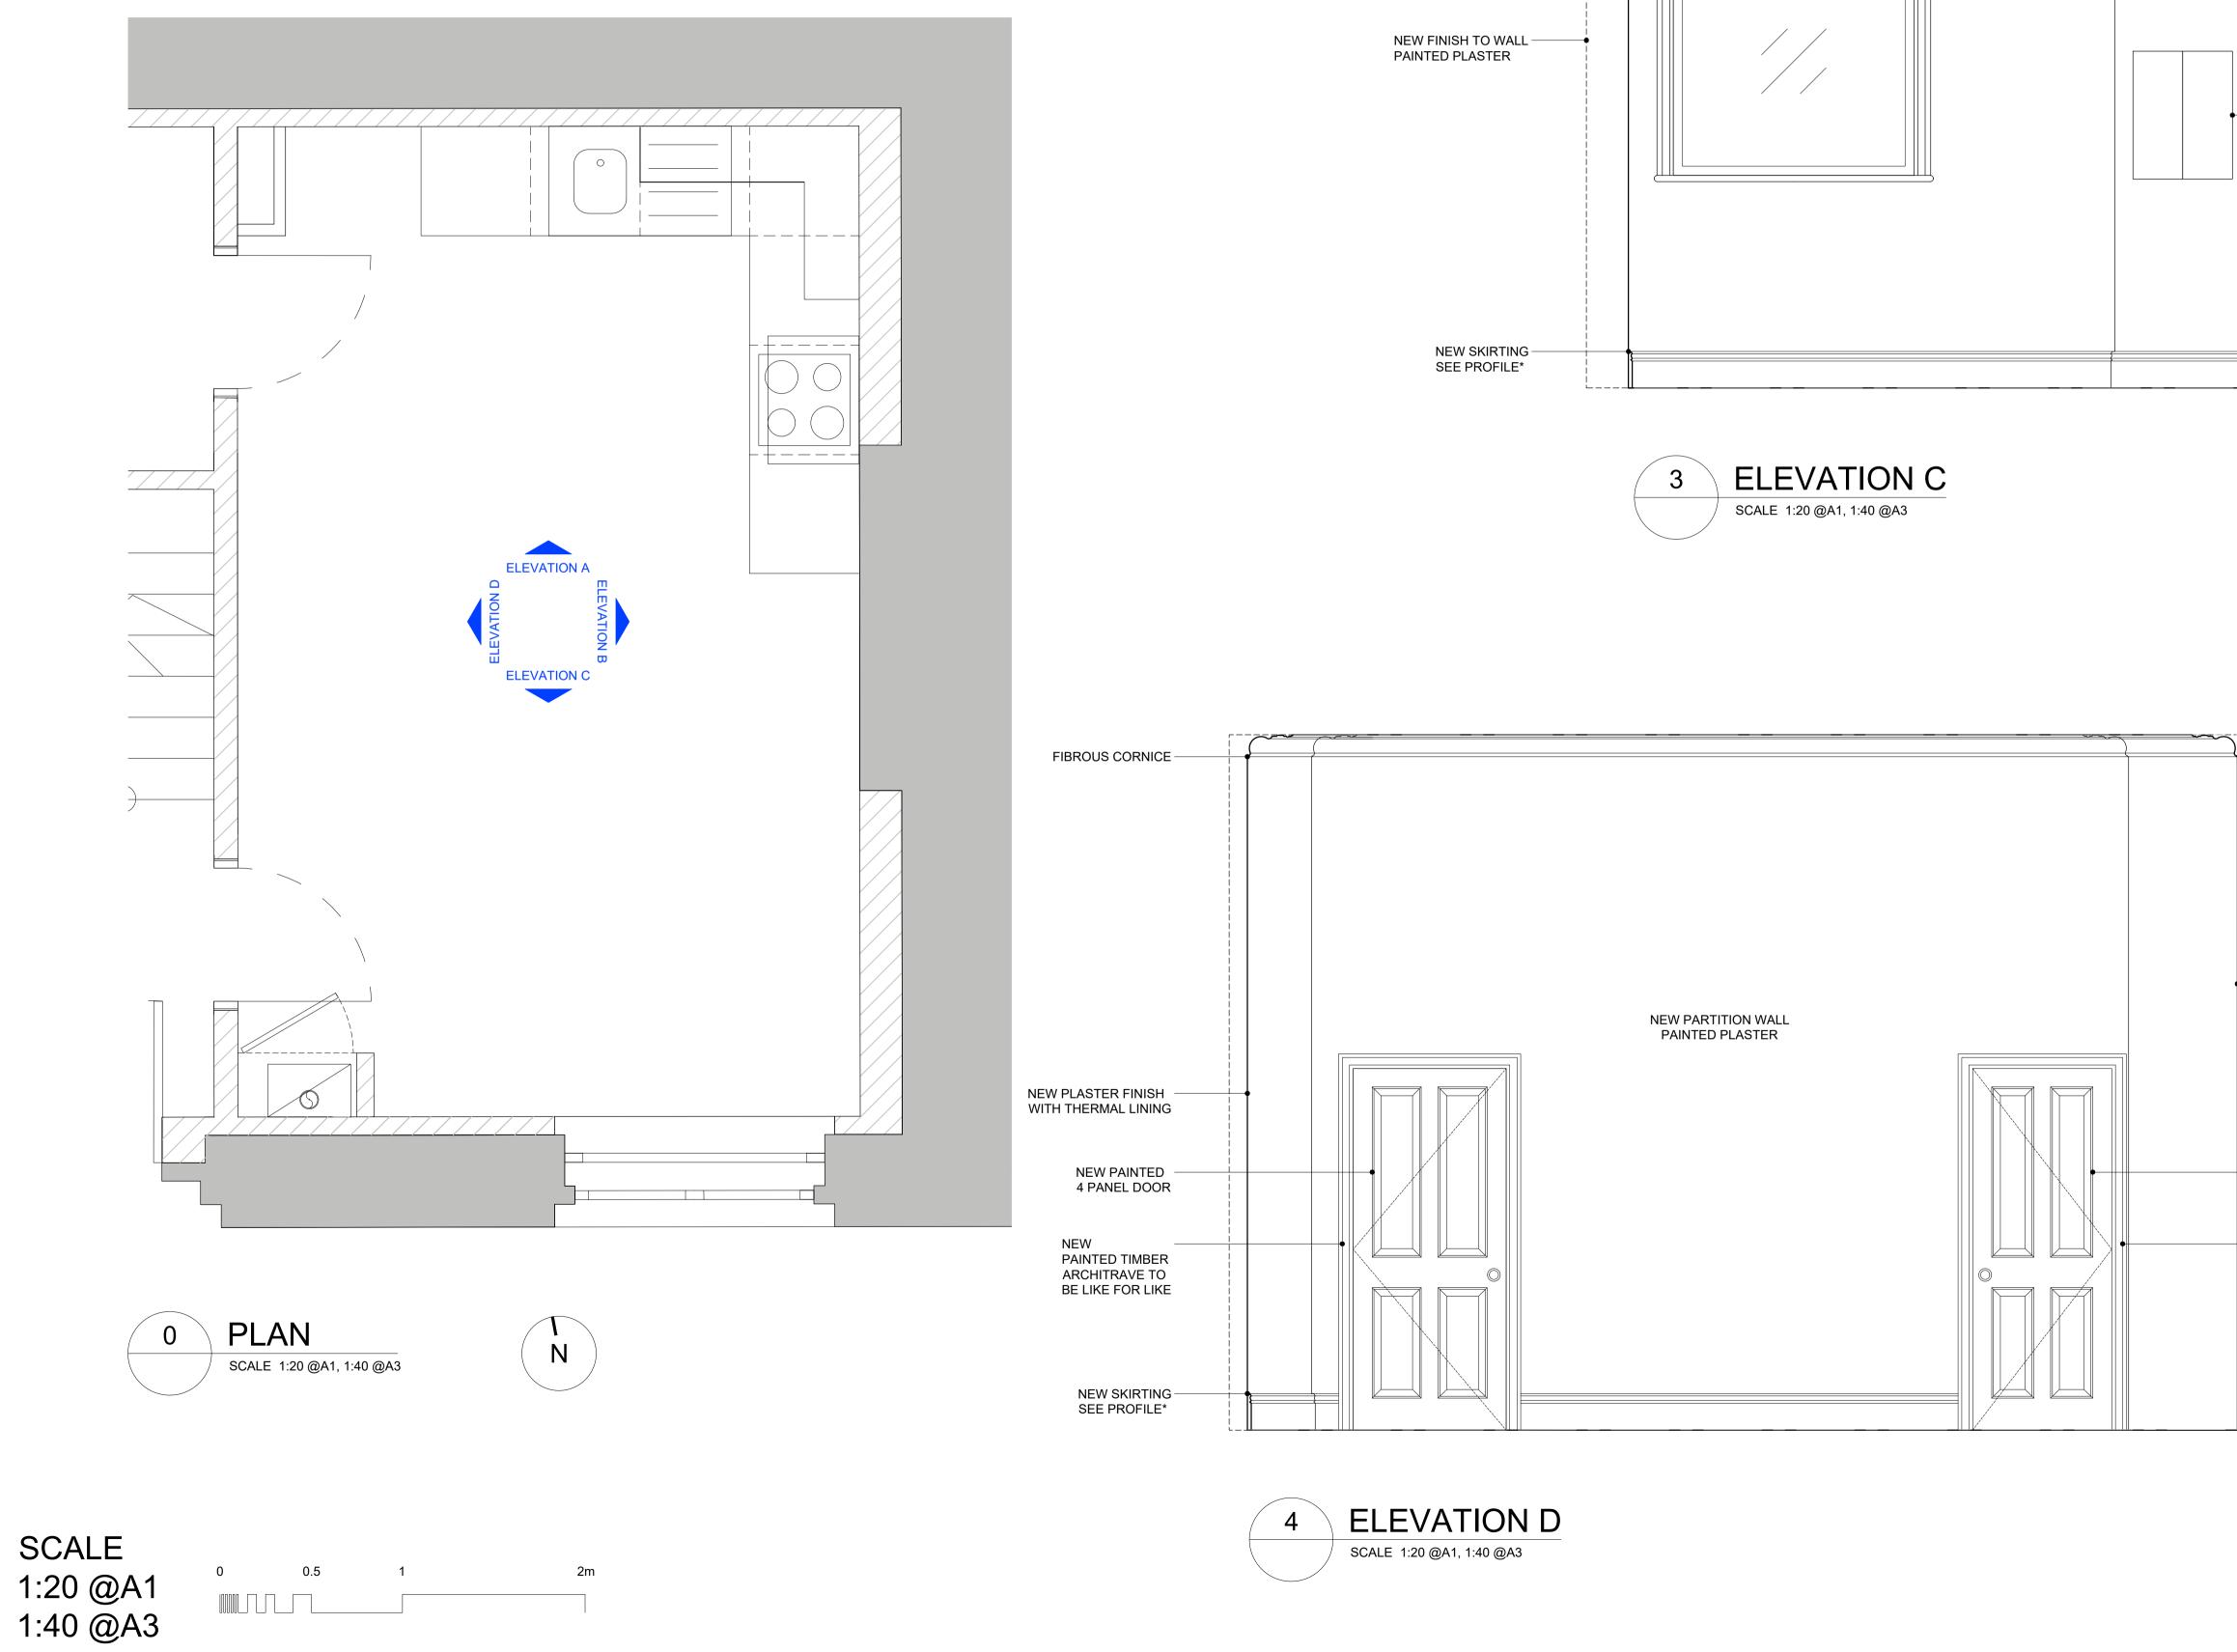

## PROPOSED INTERNAL ELEVATION - G.07 KITCHEN/DINING SHEET 2 OF 2 NO.15 BONNY STREET - GROUND FLOOR

| ) FCL +13.81                                                                      | PLEASE NOTE:<br>FOR CONSTRUCTION PURPOSES USE FIGURED<br>DIMENSIONS ONLY. THIS DRAWING IS TO BE READ IN<br>CONJUNCTION WITH ALL RELEVANT PROJECT<br>INFORMATION. ALL DIMENSIONS MUST BE CHECKED<br>ON SITE PRIOR TO THE COMMENCEMENT OF<br>WORKS. PLEASE REPORT ANY DISCREPANCY TO<br>THE ARCHITECT OR CONTRACT ADMINISTRATOR. |
|-----------------------------------------------------------------------------------|--------------------------------------------------------------------------------------------------------------------------------------------------------------------------------------------------------------------------------------------------------------------------------------------------------------------------------|
|                                                                                   | CORNICE PROFILE TO BE<br>LIKE FOR LIKE                                                                                                                                                                                                                                                                                         |
| ACCESS CUPBOARD<br>TO BOILER PAINTED<br>TIMBER                                    | *PROPOSED OGEE PAINTED<br>TIMBER SKIRTING PROFILE                                                                                                                                                                                                                                                                              |
|                                                                                   | PLEASE NOTE:<br>SPEC AND LOCATION OF RADIATORS, EXTRACTORS,<br>SWITCHES AND SOCKETS TO BE CONFIRMED.<br>WHERE NEW SWITCHES AND SOCKETS ARE TO BE<br>PROVIDED ON EXISTING WALLS AND OR CEILINGS,<br>TRUNKING IS TO BE USED.<br>NEW WALLS AND SUSPENDED CEILINGS ARE TO<br>PROVIDE A SPACE FOR SERVICES.                         |
| FFL +10.00                                                                        |                                                                                                                                                                                                                                                                                                                                |
|                                                                                   |                                                                                                                                                                                                                                                                                                                                |
| FCL +13.81                                                                        |                                                                                                                                                                                                                                                                                                                                |
| NEW PLASTER FINISH<br>WITH THERMAL LINING<br>TO INTERNAL FACE OF<br>EXTERNAL WALL |                                                                                                                                                                                                                                                                                                                                |
| NEW PAINTED<br>4 PANEL DOOR                                                       | P1 03/10/2023 First Issued AM   Rev: Date: Revision note: By:                                                                                                                                                                                                                                                                  |
| NEW<br>PAINTED TIMBER<br>ARCHITRAVE TO<br>BE LIKE FOR LIKE                        | Maidstone Innovation Centre,   T     Suite 44,45 & 46,   E     Gidds Pond Way,   E     Maidstone, Kent, ME14 5FY   W     SURVEYORS ARCHITECTS PLANNERS     Project:     13 & 15 BONNY STREET, NW1 9PE                                                                                                                          |
| FFL +10.00                                                                        | Client:<br>THE ARCH COMPANY<br>Title:<br>PROPOSED INTERNAL ELEVATION -<br>G.07 KITCHEN/DINING SHEET 2 OF 2<br>Purpose of issue:<br>PLANNING / LBC                                                                                                                                                                              |
|                                                                                   | Drawing number: Revision:                                                                                                                                                                                                                                                                                                      |
|                                                                                   | 014.2429-052 P1                                                                                                                                                                                                                                                                                                                |
|                                                                                   | Scale:     Paper Size:     Date:     Drawn By:       1:20     A1     09/2023     AM       Copyright © Prime Building Consultants Limited. Do not reproduce without written permission.                                                                                                                                         |