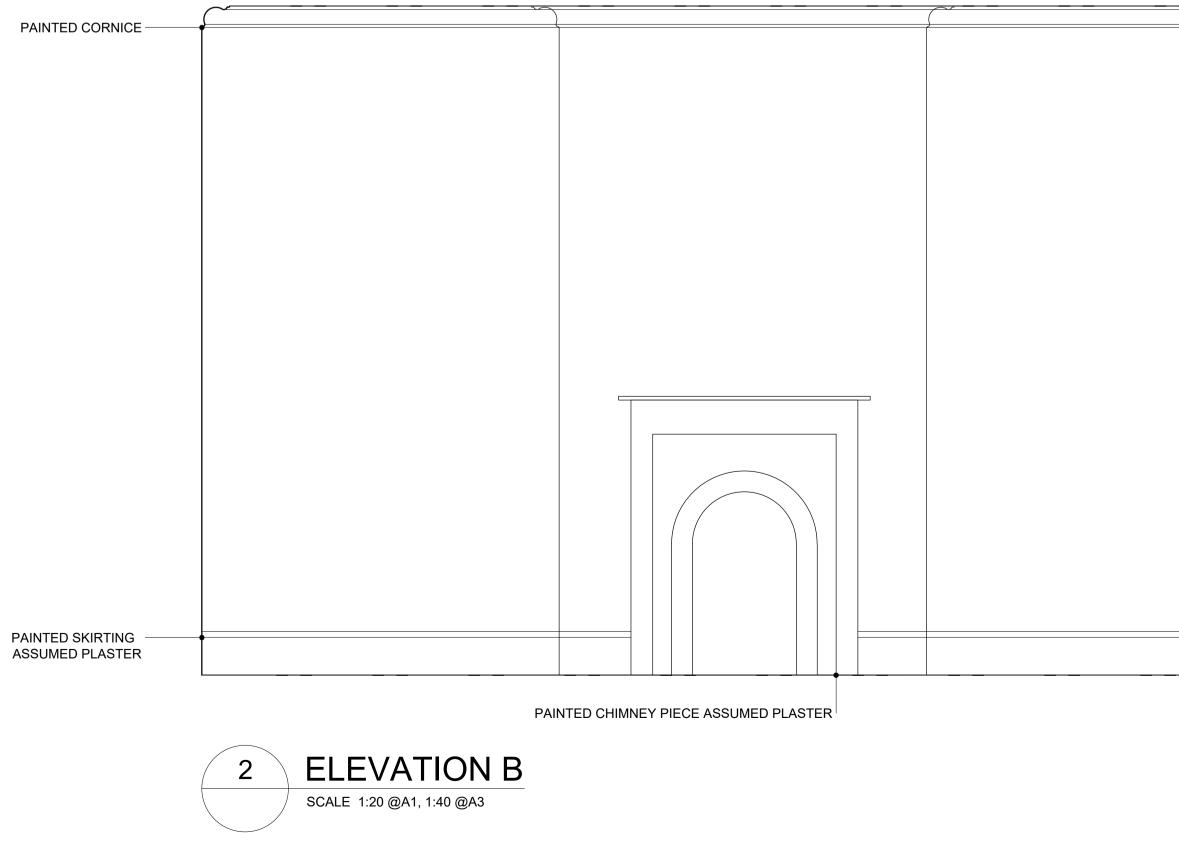

## EXISTING ROOM ELEVATION - F.07 BEDROOM SHEET 1 OF 2 NO.15 BONNY STREET - FIRST FLOOR

SCALE 1:20 @A1 1:40 @A3

2m

| PAINT                                   | ED CORNICE                                | FCL +13.54 | PLEASE NOTE:<br>FOR CONSTRUCTION PURPOSES USE FIGURED<br>DIMENSIONS ONLY. THIS DRAWING IS TO BE READ IN<br>CONJUNCTION WITH ALL RELEVANT PROJECT<br>INFORMATION. ALL DIMENSIONS MUST BE CHECKED<br>ON SITE PRIOR TO THE COMMENCEMENT OF<br>WORKS. PLEASE REPORT ANY DISCREPANCY TO<br>THE ARCHITECT OR CONTRACT ADMINISTRATOR.                                             |
|-----------------------------------------|-------------------------------------------|------------|----------------------------------------------------------------------------------------------------------------------------------------------------------------------------------------------------------------------------------------------------------------------------------------------------------------------------------------------------------------------------|
|                                         |                                           |            |                                                                                                                                                                                                                                                                                                                                                                            |
| PAINTEI<br>ASSUM                        | D SKIRTING<br>ED PLASTER                  | FFL +14.18 |                                                                                                                                                                                                                                                                                                                                                                            |
|                                         | 1 ELEVATION A<br>SCALE 1:20 @A1, 1:40 @A3 |            |                                                                                                                                                                                                                                                                                                                                                                            |
|                                         |                                           | FCL +13.54 |                                                                                                                                                                                                                                                                                                                                                                            |
|                                         |                                           |            | P1 03/10/2023 First Issued AM   Rev: Date: Revision note: By:   Image: Decision Project BUILDING CONSULTANTS LTD   Maidstone Innovation Centre, Suite 44,45 & 46, Gidds Pond Way, Maidstone, Kent, ME14 5FY T 01622 692249   bc@primebc.co.uk W W Disc@primebc.co.uk   SURVEYORS ARCHITECTS PLANNERS   Project: 13 & 15 BONNY STREET NW/1 9PE                              |
| ELEVATION B<br>SCALE 1:20 @A1, 1:40 @A3 | PAINTED CHIMNEY PIECE ASSUMED PLASTER     | FFL +14.18 | 13 & 15 BONNY STREET, NW1 9PE   Client:   THE ARCH COMPANY   Title:   EXISTING INTERNAL ELEVATION -   F.07 BEDROOM SHEET 1 OF 2   Purpose of issue:   PLANNING / LBC   Drawing number: Revision:   014.2429-042 P1   Scale: Paper Size: Date: Drawn By   1:20 A1 09/2023 AM   Copyright © Prime Building Consultants Limited. Do not reproduce without written permission. |