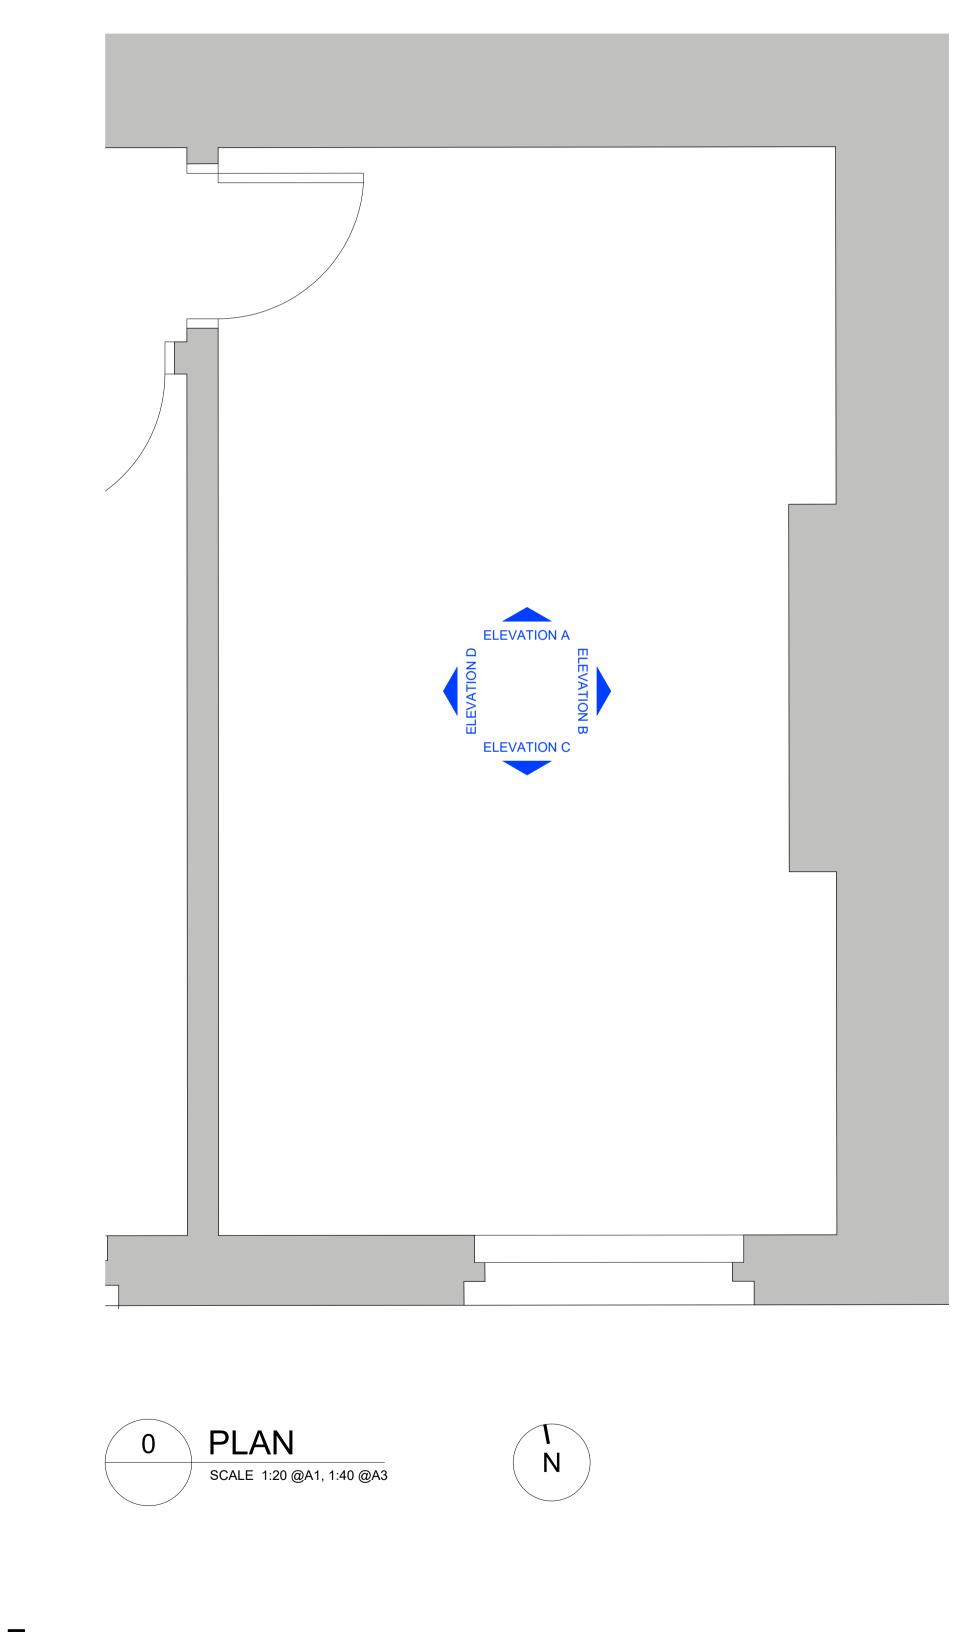

## EXISTING ROOM ELEVATION - F.07 BEDROOM SHEET 1 OF 2 NO.15 BONNY STREET - FIRST FLOOR

SCALE 1:20 @A1 1:40 @A3

2m

| PAINT                                   | ED CORNICE                                | FCL +13.54 | PLEASE NOTE:<br>FOR CONSTRUCTION PURPOSES USE FIGURED<br>DIMENSIONS ONLY. THIS DRAWING IS TO BE READ IN<br>CONJUNCTION WITH ALL RELEVANT PROJECT<br>INFORMATION. ALL DIMENSIONS MUST BE CHECKED<br>ON SITE PRIOR TO THE COMMENCEMENT OF<br>WORKS. PLEASE REPORT ANY DISCREPANCY TO<br>THE ARCHITECT OR CONTRACT ADMINISTRATOR.                                             |
|-----------------------------------------|-------------------------------------------|------------|----------------------------------------------------------------------------------------------------------------------------------------------------------------------------------------------------------------------------------------------------------------------------------------------------------------------------------------------------------------------------|
|                                         |                                           |            |                                                                                                                                                                                                                                                                                                                                                                            |
| PAINTEI<br>ASSUM                        | D SKIRTING<br>ED PLASTER                  | FFL +14.18 |                                                                                                                                                                                                                                                                                                                                                                            |
|                                         | 1 ELEVATION A<br>SCALE 1:20 @A1, 1:40 @A3 |            |                                                                                                                                                                                                                                                                                                                                                                            |
|                                         |                                           | FCL +13.54 |                                                                                                                                                                                                                                                                                                                                                                            |
|                                         |                                           |            | P1 03/10/2023 First Issued AM   Rev: Date: Revision note: By:   Image: Decision Project BUILDING CONSULTANTS LTD   Maidstone Innovation Centre, Suite 44,45 & 46, Gidds Pond Way, Maidstone, Kent, ME14 5FY T 01622 692249   bc@primebc.co.uk W W Disc@primebc.co.uk   SURVEYORS ARCHITECTS PLANNERS   Project: 13 & 15 BONNY STREET NW/1 9PE                              |
| ELEVATION B<br>SCALE 1:20 @A1, 1:40 @A3 | PAINTED CHIMNEY PIECE ASSUMED PLASTER     | FFL +14.18 | 13 & 15 BONNY STREET, NW1 9PE   Client:   THE ARCH COMPANY   Title:   EXISTING INTERNAL ELEVATION -   F.07 BEDROOM SHEET 1 OF 2   Purpose of issue:   PLANNING / LBC   Drawing number: Revision:   014.2429-042 P1   Scale: Paper Size: Date: Drawn By   1:20 A1 09/2023 AM   Copyright © Prime Building Consultants Limited. Do not reproduce without written permission. |