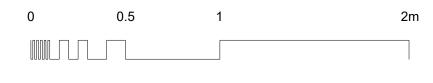

## EXISTING INTERNAL ELEVATION - F.05 BEDROOM NO.15 BONNY STREET - FIRST FLOOR

PAINTED TIMBER SKIRTING

3 ELEVATION C
SCALE 1:20 @A1, 1:40 @A3

PAINTED TIMBER -SKIRTING

 P1
 03/10/2023 First Issued
 AM

 Rev:
 Date:
 Revision note:
 By: