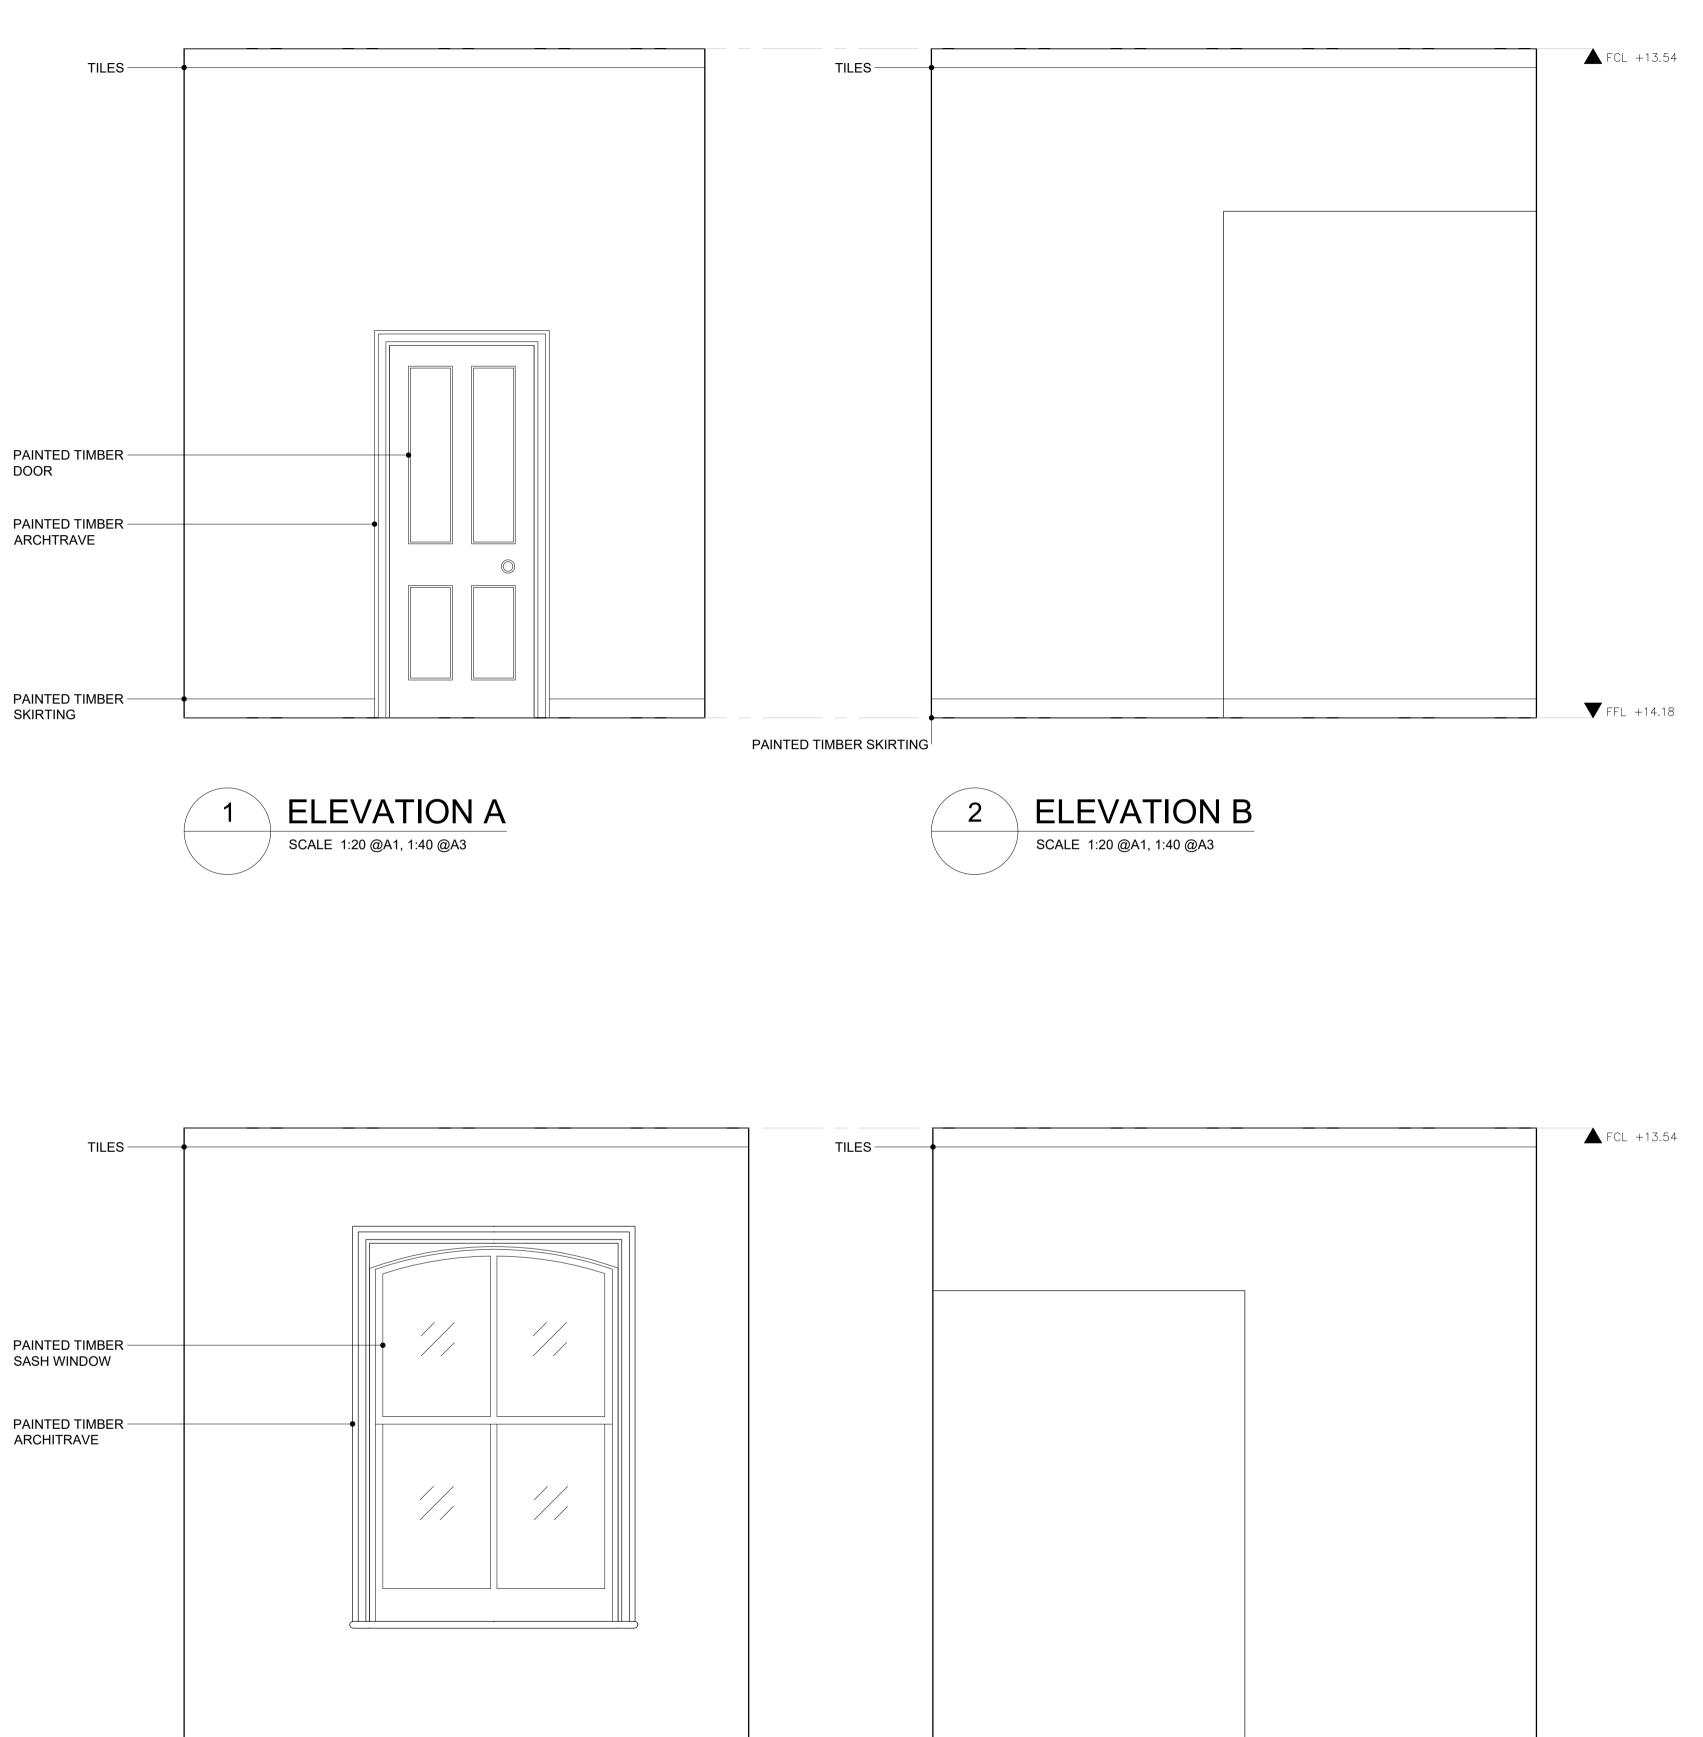

## EXISTING INTERNAL ELEVATION - F.05 BEDROOM NO.15 BONNY STREET - FIRST FLOOR

PAINTED TIMBER SKIRTING

3 ELEVATION C
SCALE 1:20 @A1, 1:40 @A3

PAINTED TIMBER -SKIRTING

 P1
 03/10/2023 First Issued
 AM

 Rev:
 Date:
 Revision note:
 By: