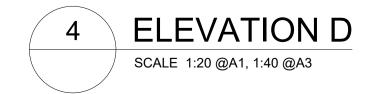

## EXISTING INTERNAL ELEVATION - F.05 BEDROOM NO.15 BONNY STREET - FIRST FLOOR

PAINTED TIMBER SKIRTING

3 ELEVATION C
SCALE 1:20 @A1, 1:40 @A3

PAINTED TIMBER -SKIRTING

 P1
 03/10/2023 First Issued
 AM

 Rev:
 Date:
 Revision note:
 By: