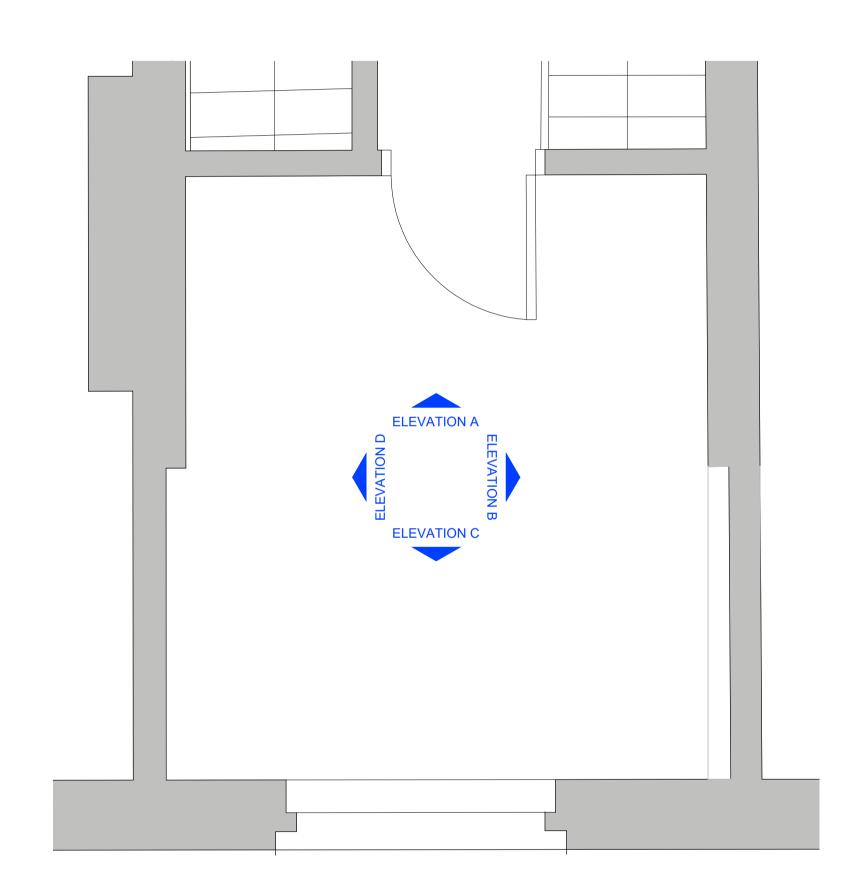

## EXISTING INTERNAL ELEVATION - F.05 BEDROOM NO.15 BONNY STREET - FIRST FLOOR

PAINTED TIMBER SKIRTING

3 ELEVATION C
SCALE 1:20 @A1, 1:40 @A3

PAINTED TIMBER -SKIRTING

 P1
 03/10/2023 First Issued
 AM

 Rev:
 Date:
 Revision note:
 By: