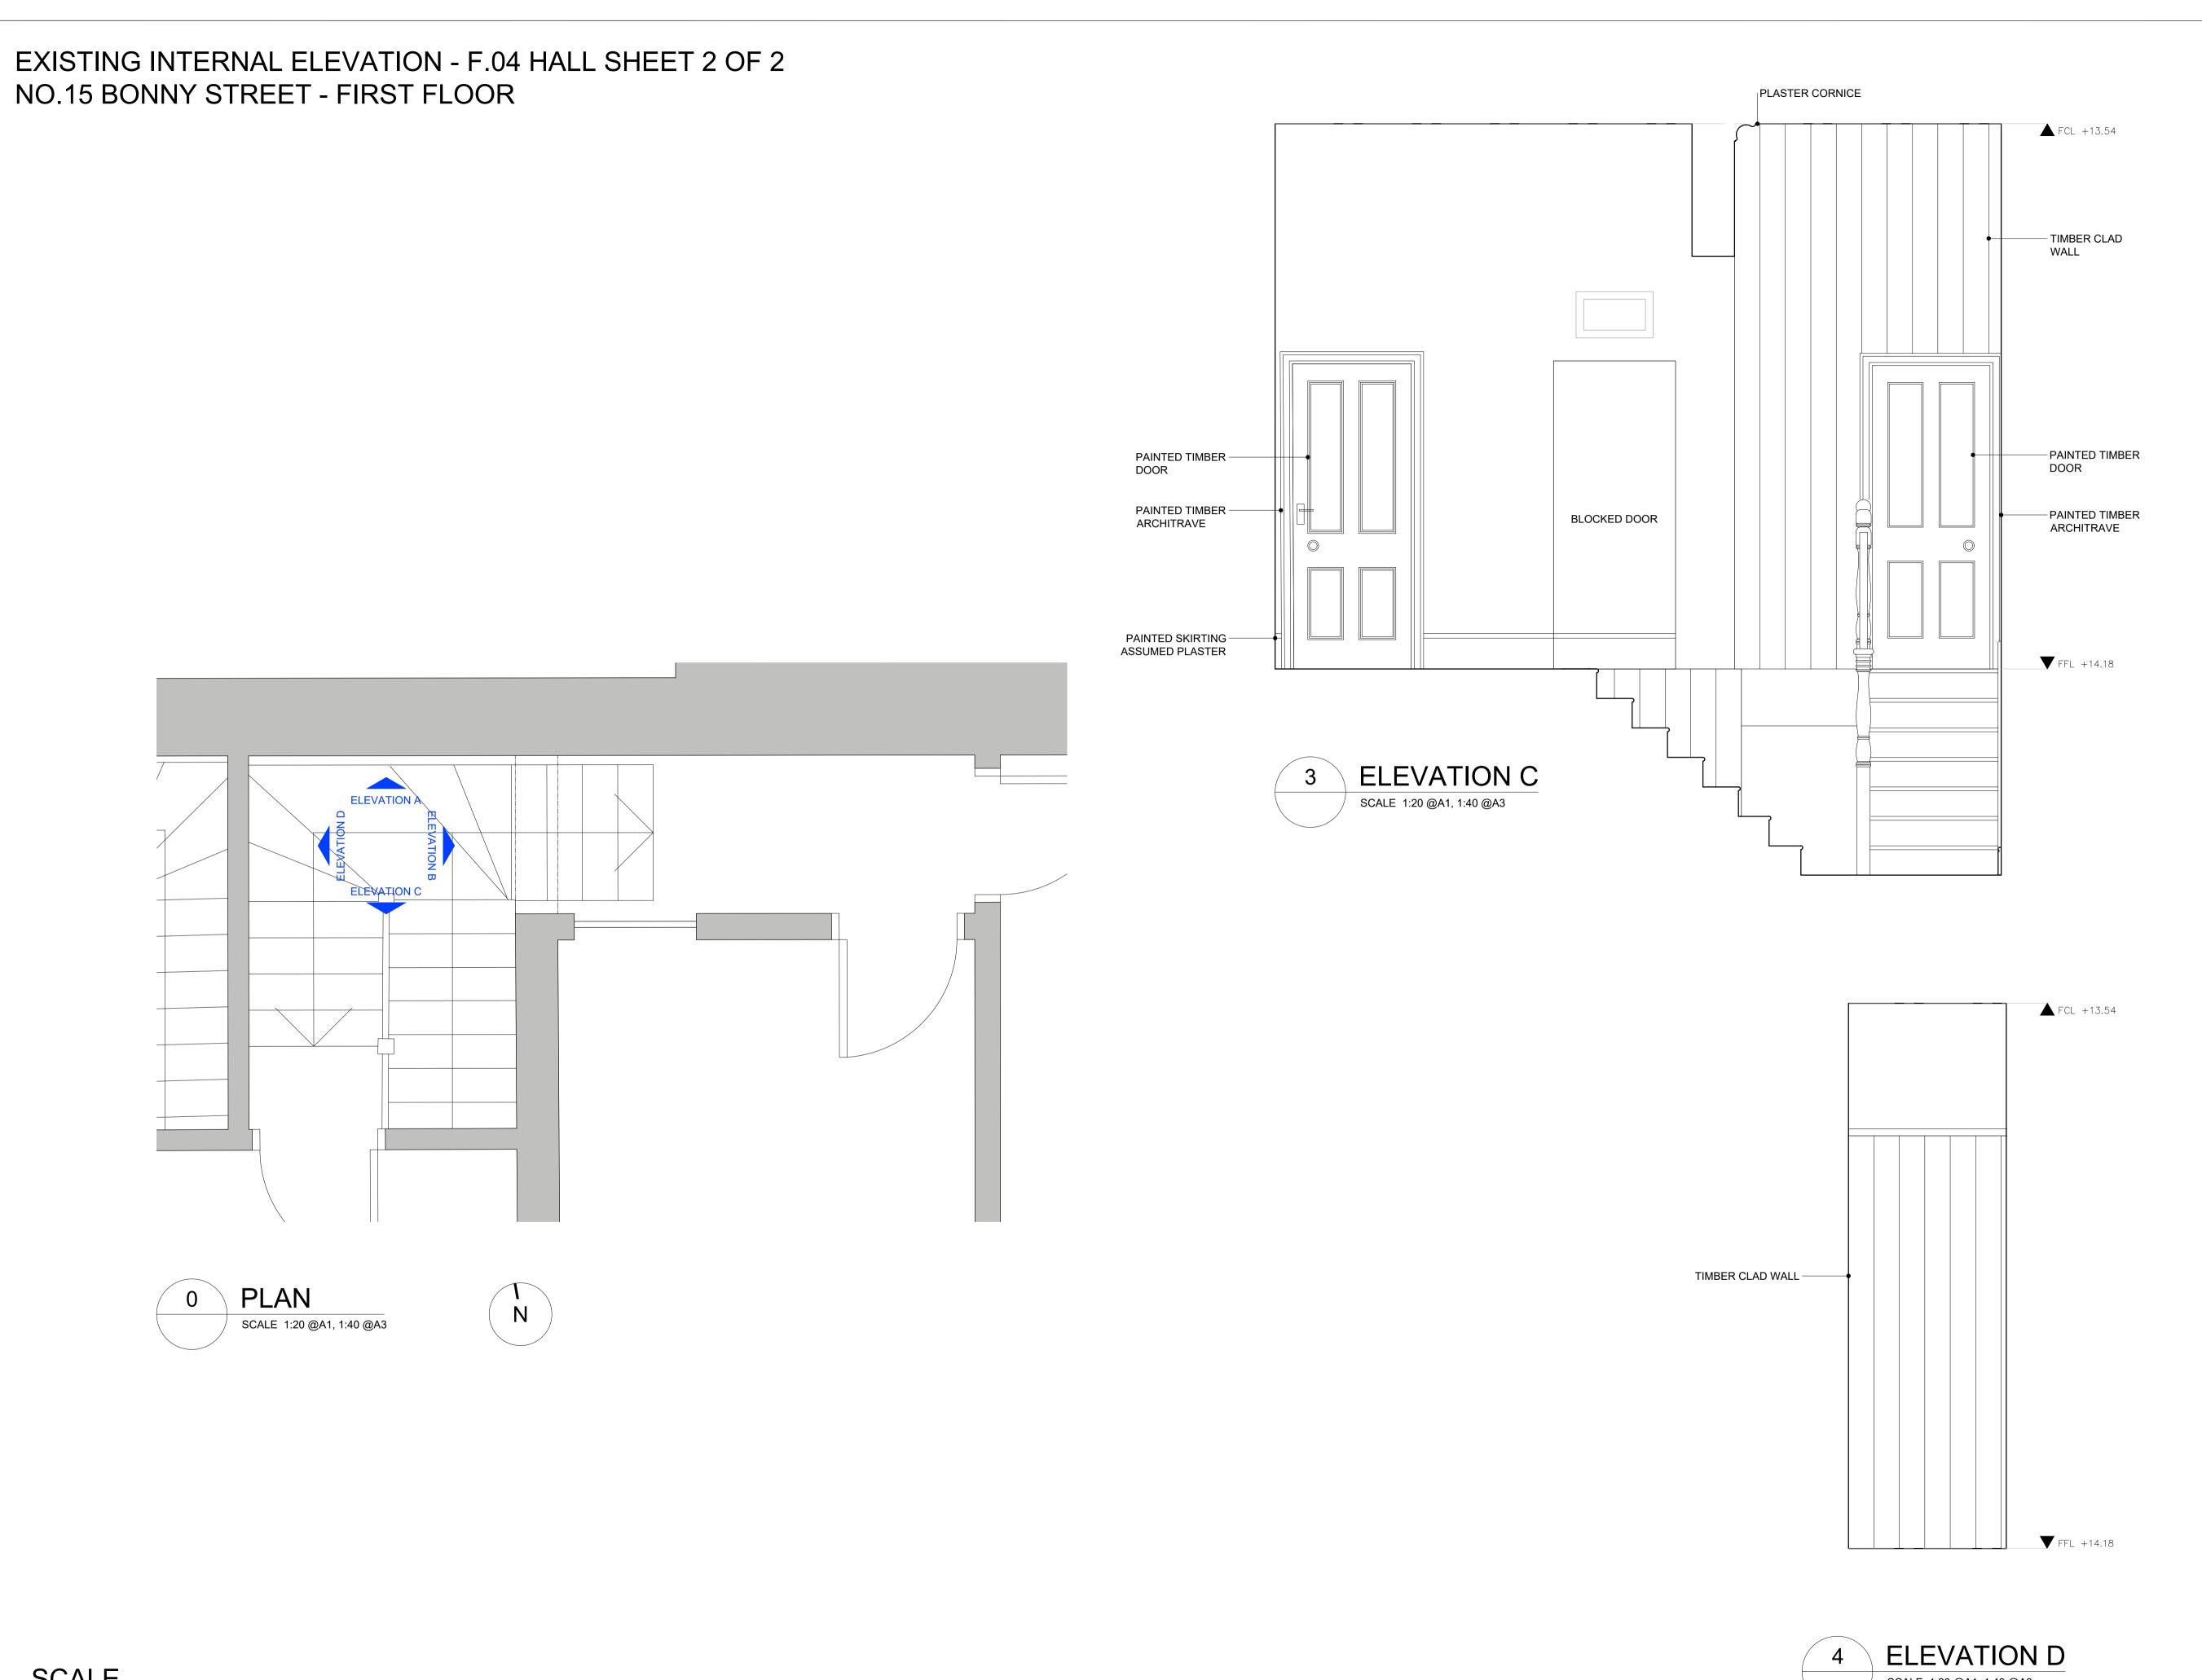

EXISTING INTERNAL ELEVATION -F.04 HALL SHEET 2 OF 2 Purpose of issue:

PLANNING / LBC Drawing number:

Revision: 014.2429-039 P1

Scale: Paper Size: Date: Drawn By:

1:20 A1 09/2023 AM

Copyright © Prime Building Consultants Limited. Do not reproduce without written permission.