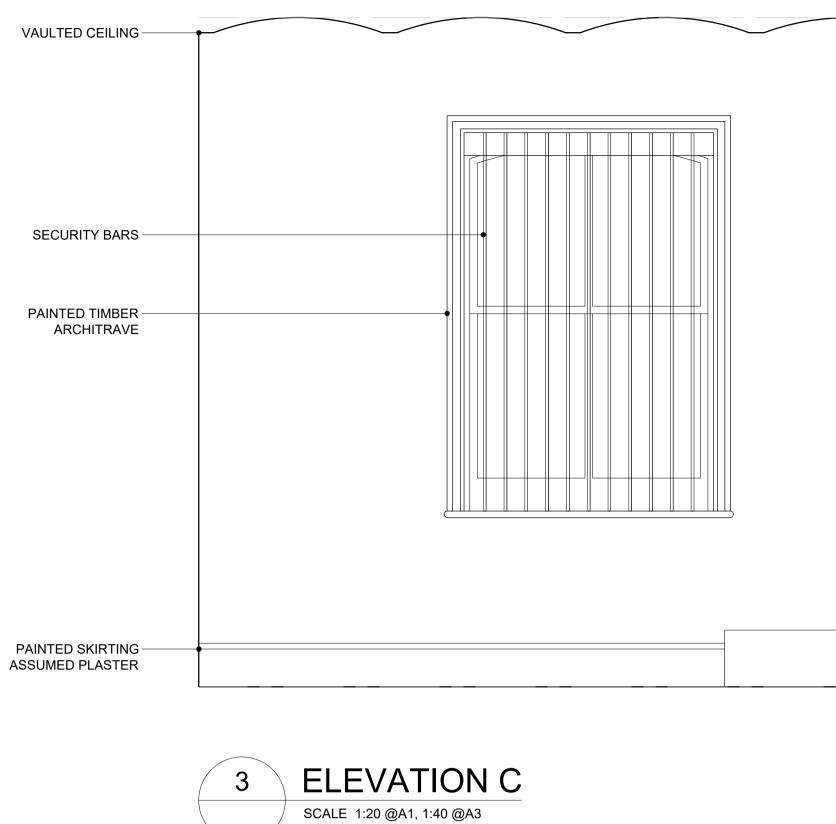

## EXISTING INTERNAL ELEVATION - F.03 BEDOOM SHEET 2 OF 2 NO.13 BONNY STREET - FIRST FLOOR

| FCL +13.54     |
|----------------|
|                |
|                |
|                |
|                |
|                |
|                |
|                |
|                |
|                |
| <br>TILES      |
| <br>FFL +14.18 |