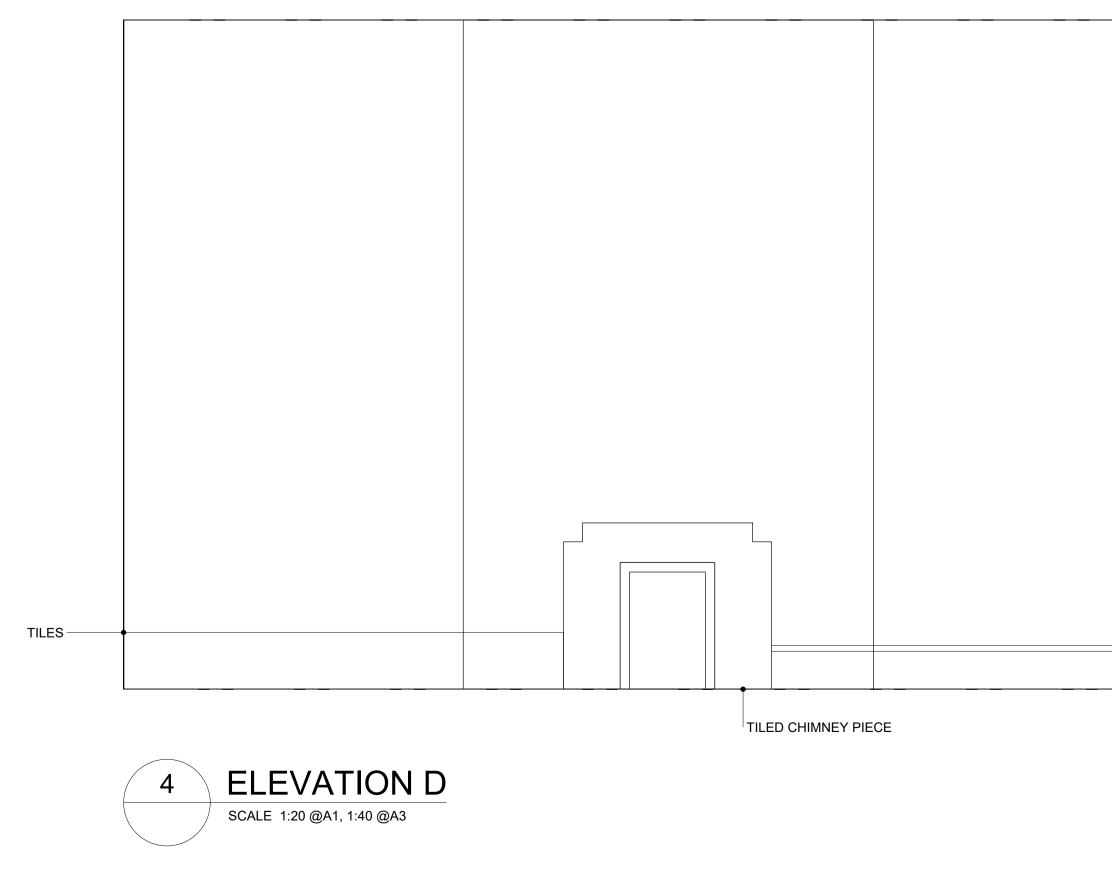

|  | FCL +13.54 |
|--|------------|
|  |            |
|  |            |
|  |            |
|  |            |
|  |            |
|  |            |
|  |            |
|  |            |
|  |            |
|  |            |
|  |            |
|  |            |
|  |            |
|  |            |
|  |            |
|  |            |
|  |            |
|  | FFL +14.18 |