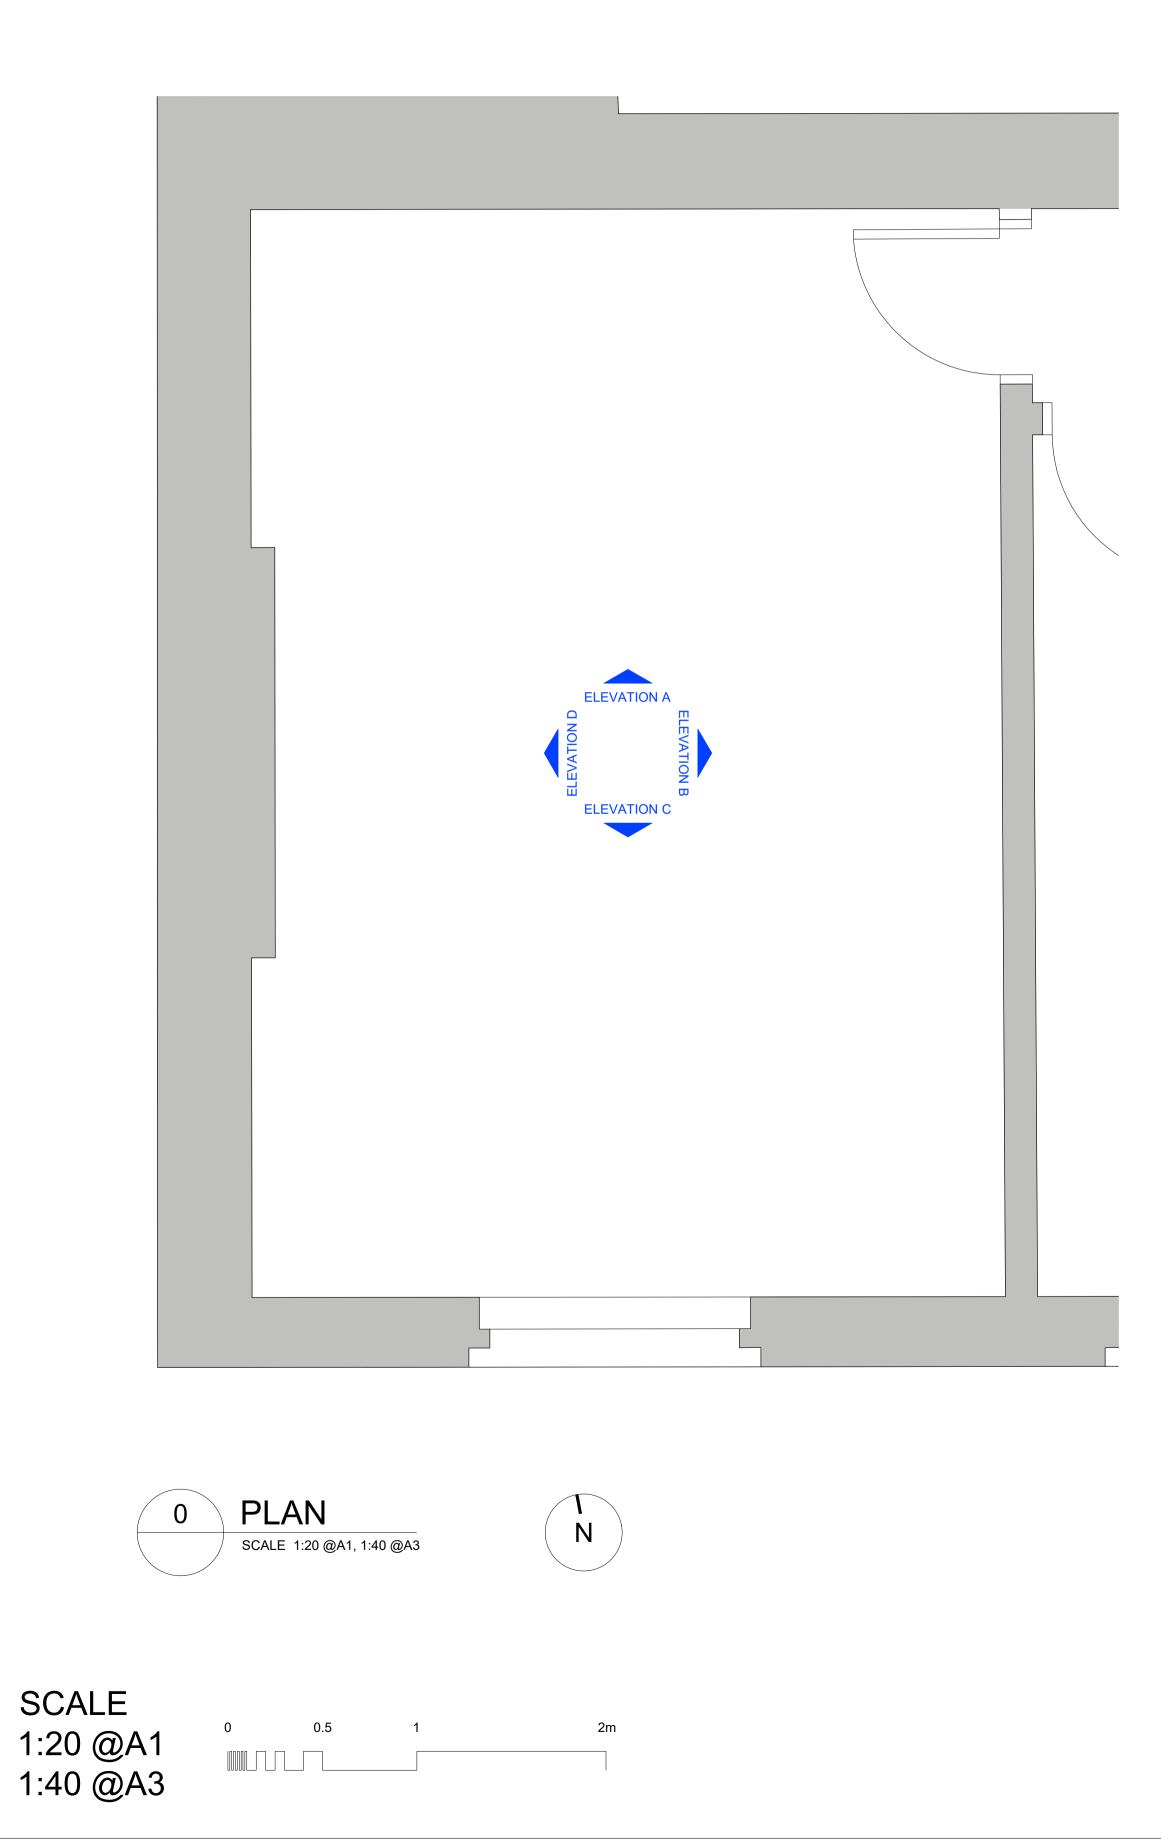

## PLEASE NOTE: FOR CONSTRUCTION PURPOSES USE FIGURED DIMENSIONS ONLY. THIS DRAWING IS TO BE READ IN CONJUNCTION WITH ALL RELEVANT PROJECT INFORMATION. ALL DIMENSIONS MUST BE CHECKED ON SITE PRIOR TO THE COMMENCEMENT OF WORKS. PLEASE REPORT ANY DISCREPANCY TO THE ARCHITECT OR CONTRACT ADMINISTRATOR. P1 03/10/2023 First Issued AM By: Rev: Date: Revision note: prime Building CONSULTANTS LTD Maidstone Innovation Centre,<br/>Suite 44,45 & 46,T01622 692249Gidds Pond Way,Epbc@primebc.co.ukMaidstone, Kent, ME14 5FYW SURVEYORS ARCHITECTS PLANNERS Project: 13 & 15 BONNY STREET, NW1 9PE Client: THE ARCH COMPANY Title: EXISTING INTERNAL ELEVATION -F.03 BEDROOM SHEET 2 OF 2 Purpose of issue: PLANNING / LBC Drawing number: Revision: 014.2429-037 **P1** Scale:Paper Size:Date:Drawn By:1:20A109/2023AM Copyright © Prime Building Consultants Limited. Do not reproduce without written permission.