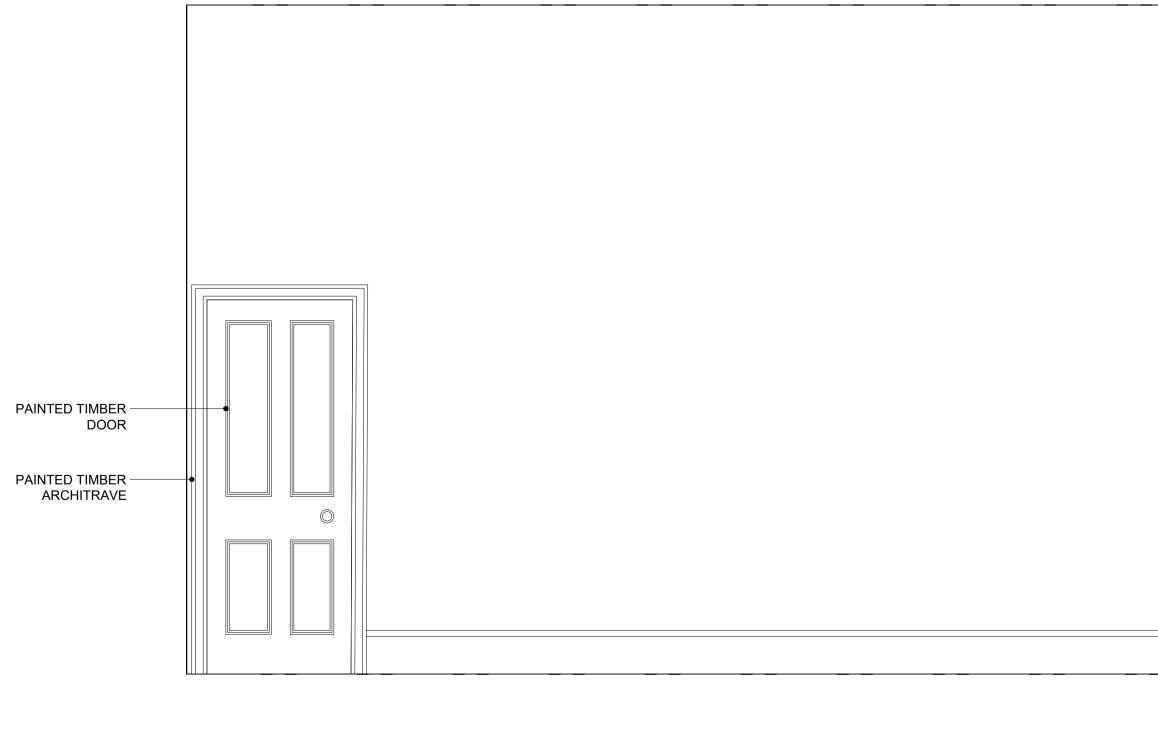

## EXISTING INTERNAL ELEVATION - F.03 BEDROOM SHEET 1 OF 2 NO.13 BONNY STREET - FIRST FLOOR

|                                  | PLEASE NOTE:                                                                                                                                                                                                                                                                                                  |
|----------------------------------|---------------------------------------------------------------------------------------------------------------------------------------------------------------------------------------------------------------------------------------------------------------------------------------------------------------|
|                                  | FOR CONSTRUCTION PURPOSES USE FIGURED<br>DIMENSIONS ONLY. THIS DRAWING IS TO BE READ I<br>CONJUNCTION WITH ALL RELEVANT PROJECT<br>INFORMATION. ALL DIMENSIONS MUST BE CHECKED<br>ON SITE PRIOR TO THE COMMENCEMENT OF<br>WORKS. PLEASE REPORT ANY DISCREPANCY TO<br>THE ARCHITECT OR CONTRACT ADMINISTRATOR. |
| FCL +13.54                       |                                                                                                                                                                                                                                                                                                               |
|                                  |                                                                                                                                                                                                                                                                                                               |
|                                  |                                                                                                                                                                                                                                                                                                               |
|                                  |                                                                                                                                                                                                                                                                                                               |
|                                  |                                                                                                                                                                                                                                                                                                               |
|                                  |                                                                                                                                                                                                                                                                                                               |
|                                  |                                                                                                                                                                                                                                                                                                               |
|                                  |                                                                                                                                                                                                                                                                                                               |
|                                  |                                                                                                                                                                                                                                                                                                               |
|                                  |                                                                                                                                                                                                                                                                                                               |
|                                  |                                                                                                                                                                                                                                                                                                               |
|                                  |                                                                                                                                                                                                                                                                                                               |
|                                  |                                                                                                                                                                                                                                                                                                               |
| FFL +14.18                       |                                                                                                                                                                                                                                                                                                               |
|                                  |                                                                                                                                                                                                                                                                                                               |
|                                  |                                                                                                                                                                                                                                                                                                               |
|                                  |                                                                                                                                                                                                                                                                                                               |
|                                  |                                                                                                                                                                                                                                                                                                               |
|                                  |                                                                                                                                                                                                                                                                                                               |
|                                  |                                                                                                                                                                                                                                                                                                               |
|                                  |                                                                                                                                                                                                                                                                                                               |
| FCL +13.54                       |                                                                                                                                                                                                                                                                                                               |
|                                  |                                                                                                                                                                                                                                                                                                               |
|                                  |                                                                                                                                                                                                                                                                                                               |
|                                  |                                                                                                                                                                                                                                                                                                               |
|                                  |                                                                                                                                                                                                                                                                                                               |
|                                  |                                                                                                                                                                                                                                                                                                               |
|                                  |                                                                                                                                                                                                                                                                                                               |
|                                  | P103/10/2023First IssuedAMRev:Date:Revision note:By:                                                                                                                                                                                                                                                          |
|                                  | prime BUILDING<br>CONSULTANTS LTD                                                                                                                                                                                                                                                                             |
|                                  | Maidstone Innovation Centre, T 01622 692249<br>Suite 44,45 & 46, E pbc@primebc.co.uk                                                                                                                                                                                                                          |
|                                  | Gidds Pond Way, W<br>Maidstone, Kent, ME14 5FY<br>SURVEYORS ARCHITECTS PLANNERS                                                                                                                                                                                                                               |
| PAINTED SKIRTING ASSUMED PLASTER | Project:<br>13 & 15 BONNY STREET, NW1 9PE                                                                                                                                                                                                                                                                     |
| FFL +14.18                       | Client:<br>THE ARCH COMPANY                                                                                                                                                                                                                                                                                   |
|                                  | Title:<br>EXISTING INTERNAL ELEVATION -<br>F.03 BEDROOM SHEET 1 OF 2<br>Purpose of issue:<br>PLANNING / LBC                                                                                                                                                                                                   |
|                                  | Drawing number: Revision:   014.2429-036 P1                                                                                                                                                                                                                                                                   |
|                                  | Scale: Paper Size: Date: Drawn By   1:20 A1 09/2023 AM                                                                                                                                                                                                                                                        |
|                                  | Copyright © Prime Building Consultants Limited. Do not reproduce withou written permission.                                                                                                                                                                                                                   |