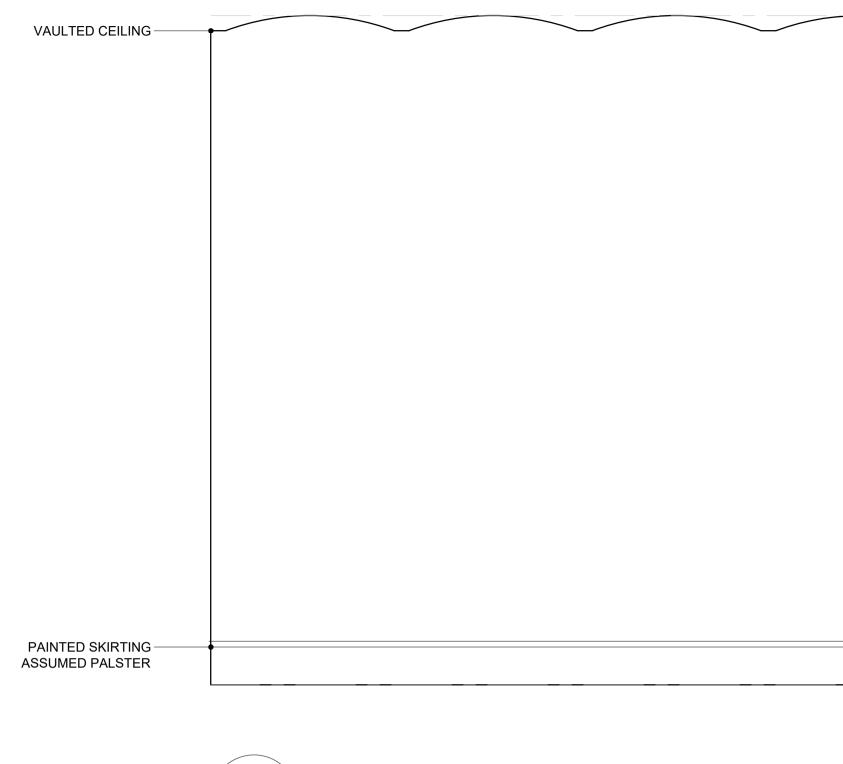

## EXISTING INTERNAL ELEVATION - F.03 BEDROOM SHEET 1 OF 2 NO.13 BONNY STREET - FIRST FLOOR

|                                  | PLEASE NOTE:                                                                                                                                                                                                                                                                                                  |
|----------------------------------|---------------------------------------------------------------------------------------------------------------------------------------------------------------------------------------------------------------------------------------------------------------------------------------------------------------|
|                                  | FOR CONSTRUCTION PURPOSES USE FIGURED<br>DIMENSIONS ONLY. THIS DRAWING IS TO BE READ I<br>CONJUNCTION WITH ALL RELEVANT PROJECT<br>INFORMATION. ALL DIMENSIONS MUST BE CHECKED<br>ON SITE PRIOR TO THE COMMENCEMENT OF<br>WORKS. PLEASE REPORT ANY DISCREPANCY TO<br>THE ARCHITECT OR CONTRACT ADMINISTRATOR. |
| FCL +13.54                       |                                                                                                                                                                                                                                                                                                               |
|                                  |                                                                                                                                                                                                                                                                                                               |
|                                  |                                                                                                                                                                                                                                                                                                               |
|                                  |                                                                                                                                                                                                                                                                                                               |
|                                  |                                                                                                                                                                                                                                                                                                               |
|                                  |                                                                                                                                                                                                                                                                                                               |
|                                  |                                                                                                                                                                                                                                                                                                               |
|                                  |                                                                                                                                                                                                                                                                                                               |
|                                  |                                                                                                                                                                                                                                                                                                               |
|                                  |                                                                                                                                                                                                                                                                                                               |
|                                  |                                                                                                                                                                                                                                                                                                               |
|                                  |                                                                                                                                                                                                                                                                                                               |
|                                  |                                                                                                                                                                                                                                                                                                               |
| FFL +14.18                       |                                                                                                                                                                                                                                                                                                               |
|                                  |                                                                                                                                                                                                                                                                                                               |
|                                  |                                                                                                                                                                                                                                                                                                               |
|                                  |                                                                                                                                                                                                                                                                                                               |
|                                  |                                                                                                                                                                                                                                                                                                               |
|                                  |                                                                                                                                                                                                                                                                                                               |
|                                  |                                                                                                                                                                                                                                                                                                               |
|                                  |                                                                                                                                                                                                                                                                                                               |
| FCL +13.54                       |                                                                                                                                                                                                                                                                                                               |
|                                  |                                                                                                                                                                                                                                                                                                               |
|                                  |                                                                                                                                                                                                                                                                                                               |
|                                  |                                                                                                                                                                                                                                                                                                               |
|                                  |                                                                                                                                                                                                                                                                                                               |
|                                  |                                                                                                                                                                                                                                                                                                               |
|                                  |                                                                                                                                                                                                                                                                                                               |
|                                  | P103/10/2023First IssuedAMRev:Date:Revision note:By:                                                                                                                                                                                                                                                          |
|                                  | prime BUILDING<br>CONSULTANTS LTD                                                                                                                                                                                                                                                                             |
|                                  | Maidstone Innovation Centre, T 01622 692249<br>Suite 44,45 & 46, E pbc@primebc.co.uk                                                                                                                                                                                                                          |
|                                  | Gidds Pond Way, W<br>Maidstone, Kent, ME14 5FY<br>SURVEYORS ARCHITECTS PLANNERS                                                                                                                                                                                                                               |
| PAINTED SKIRTING ASSUMED PLASTER | Project:<br>13 & 15 BONNY STREET, NW1 9PE                                                                                                                                                                                                                                                                     |
| FFL +14.18                       | Client:<br>THE ARCH COMPANY                                                                                                                                                                                                                                                                                   |
|                                  | Title:<br>EXISTING INTERNAL ELEVATION -<br>F.03 BEDROOM SHEET 1 OF 2<br>Purpose of issue:<br>PLANNING / LBC                                                                                                                                                                                                   |
|                                  | Drawing number: Revision:   014.2429-036 P1                                                                                                                                                                                                                                                                   |
|                                  | Scale: Paper Size: Date: Drawn By   1:20 A1 09/2023 AM                                                                                                                                                                                                                                                        |
|                                  | Copyright © Prime Building Consultants Limited. Do not reproduce withou written permission.                                                                                                                                                                                                                   |