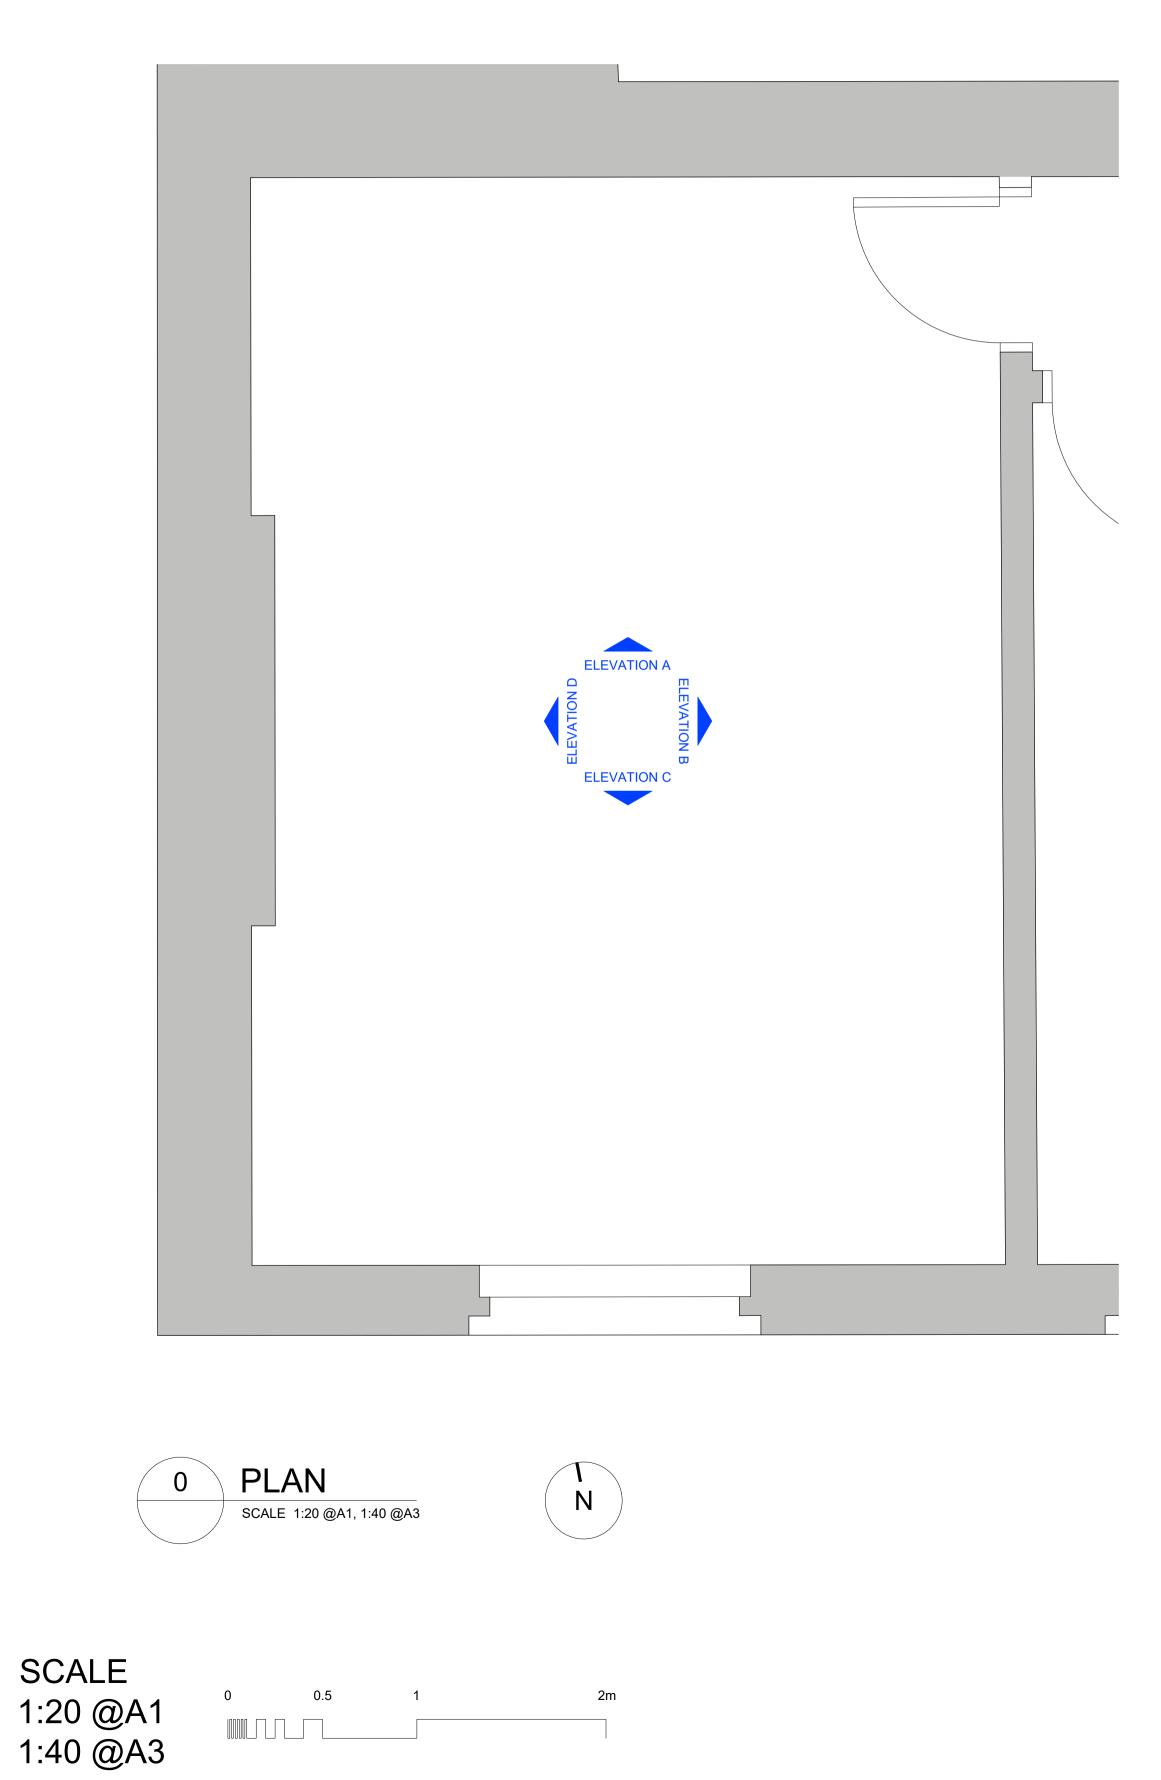

## EXISTING INTERNAL ELEVATION - F.03 BEDROOM SHEET 1 OF 2 NO.13 BONNY STREET - FIRST FLOOR

|                                  | PLEASE NOTE:                                                                                                                                                                                                                                                                                                  |
|----------------------------------|---------------------------------------------------------------------------------------------------------------------------------------------------------------------------------------------------------------------------------------------------------------------------------------------------------------|
|                                  | FOR CONSTRUCTION PURPOSES USE FIGURED<br>DIMENSIONS ONLY. THIS DRAWING IS TO BE READ I<br>CONJUNCTION WITH ALL RELEVANT PROJECT<br>INFORMATION. ALL DIMENSIONS MUST BE CHECKED<br>ON SITE PRIOR TO THE COMMENCEMENT OF<br>WORKS. PLEASE REPORT ANY DISCREPANCY TO<br>THE ARCHITECT OR CONTRACT ADMINISTRATOR. |
| FCL +13.54                       |                                                                                                                                                                                                                                                                                                               |
|                                  |                                                                                                                                                                                                                                                                                                               |
|                                  |                                                                                                                                                                                                                                                                                                               |
|                                  |                                                                                                                                                                                                                                                                                                               |
|                                  |                                                                                                                                                                                                                                                                                                               |
|                                  |                                                                                                                                                                                                                                                                                                               |
|                                  |                                                                                                                                                                                                                                                                                                               |
|                                  |                                                                                                                                                                                                                                                                                                               |
|                                  |                                                                                                                                                                                                                                                                                                               |
|                                  |                                                                                                                                                                                                                                                                                                               |
|                                  |                                                                                                                                                                                                                                                                                                               |
|                                  |                                                                                                                                                                                                                                                                                                               |
|                                  |                                                                                                                                                                                                                                                                                                               |
| FFL +14.18                       |                                                                                                                                                                                                                                                                                                               |
|                                  |                                                                                                                                                                                                                                                                                                               |
|                                  |                                                                                                                                                                                                                                                                                                               |
|                                  |                                                                                                                                                                                                                                                                                                               |
|                                  |                                                                                                                                                                                                                                                                                                               |
|                                  |                                                                                                                                                                                                                                                                                                               |
|                                  |                                                                                                                                                                                                                                                                                                               |
|                                  |                                                                                                                                                                                                                                                                                                               |
| FCL +13.54                       |                                                                                                                                                                                                                                                                                                               |
|                                  |                                                                                                                                                                                                                                                                                                               |
|                                  |                                                                                                                                                                                                                                                                                                               |
|                                  |                                                                                                                                                                                                                                                                                                               |
|                                  |                                                                                                                                                                                                                                                                                                               |
|                                  |                                                                                                                                                                                                                                                                                                               |
|                                  |                                                                                                                                                                                                                                                                                                               |
|                                  | P103/10/2023First IssuedAMRev:Date:Revision note:By:                                                                                                                                                                                                                                                          |
|                                  | prime BUILDING<br>CONSULTANTS LTD                                                                                                                                                                                                                                                                             |
|                                  | Maidstone Innovation Centre, T 01622 692249<br>Suite 44,45 & 46, E pbc@primebc.co.uk                                                                                                                                                                                                                          |
|                                  | Gidds Pond Way, W<br>Maidstone, Kent, ME14 5FY<br>SURVEYORS ARCHITECTS PLANNERS                                                                                                                                                                                                                               |
| PAINTED SKIRTING ASSUMED PLASTER | Project:<br>13 & 15 BONNY STREET, NW1 9PE                                                                                                                                                                                                                                                                     |
| FFL +14.18                       | Client:<br>THE ARCH COMPANY                                                                                                                                                                                                                                                                                   |
|                                  | Title:<br>EXISTING INTERNAL ELEVATION -<br>F.03 BEDROOM SHEET 1 OF 2<br>Purpose of issue:<br>PLANNING / LBC                                                                                                                                                                                                   |
|                                  | Drawing number: Revision:   014.2429-036 P1                                                                                                                                                                                                                                                                   |
|                                  | Scale: Paper Size: Date: Drawn By   1:20 A1 09/2023 AM                                                                                                                                                                                                                                                        |
|                                  | Copyright © Prime Building Consultants Limited. Do not reproduce withou written permission.                                                                                                                                                                                                                   |