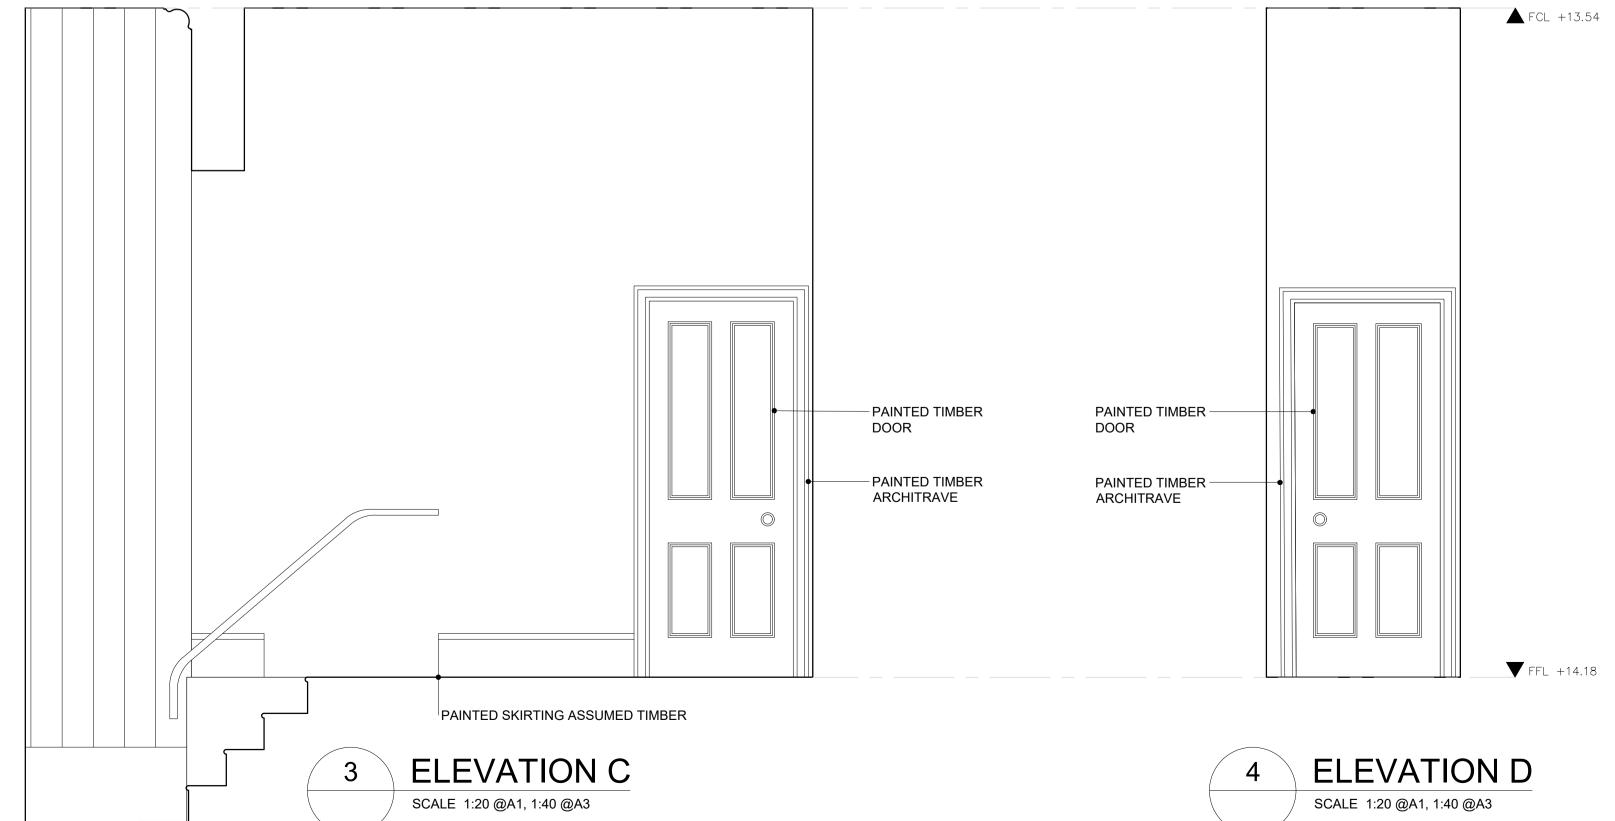

## EXISTING INTERNAL ELEVATION - F.01 HALL NO.13 BONNY STREET - FIRST FLOOR

SCALE 1:20 @A1 1:40 @A3

SCALE 1:20 @A1, 1:40 @A3

0 0.5 1 2m

P1 | 03/10/2023 | First Issued | AM

PLEASE NOTE:

FOR CONSTRUCTION PURPOSES USE FIGURED