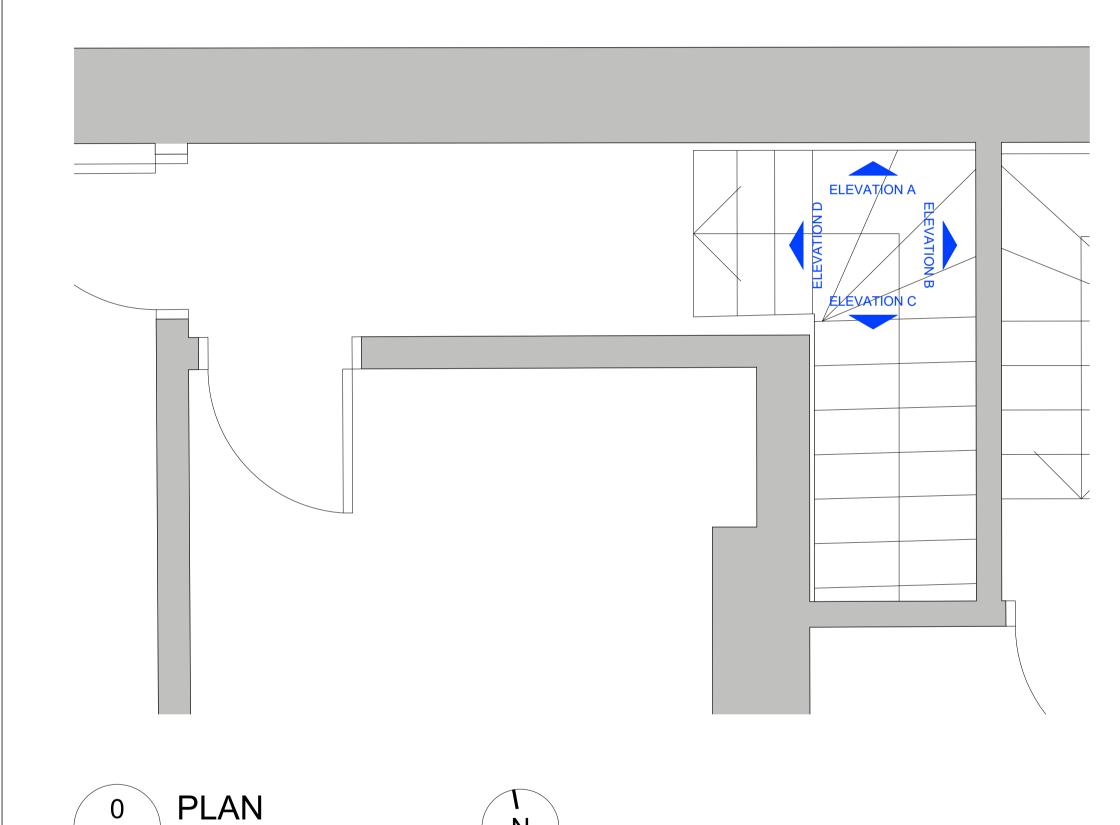

## EXISTING INTERNAL ELEVATION - F.01 HALL NO.13 BONNY STREET - FIRST FLOOR

SCALE 1:20 @A1 1:40 @A3

SCALE 1:20 @A1, 1:40 @A3

0 0.5 1 2m

P1 | 03/10/2023 | First Issued | AM

PLEASE NOTE:

FOR CONSTRUCTION PURPOSES USE FIGURED