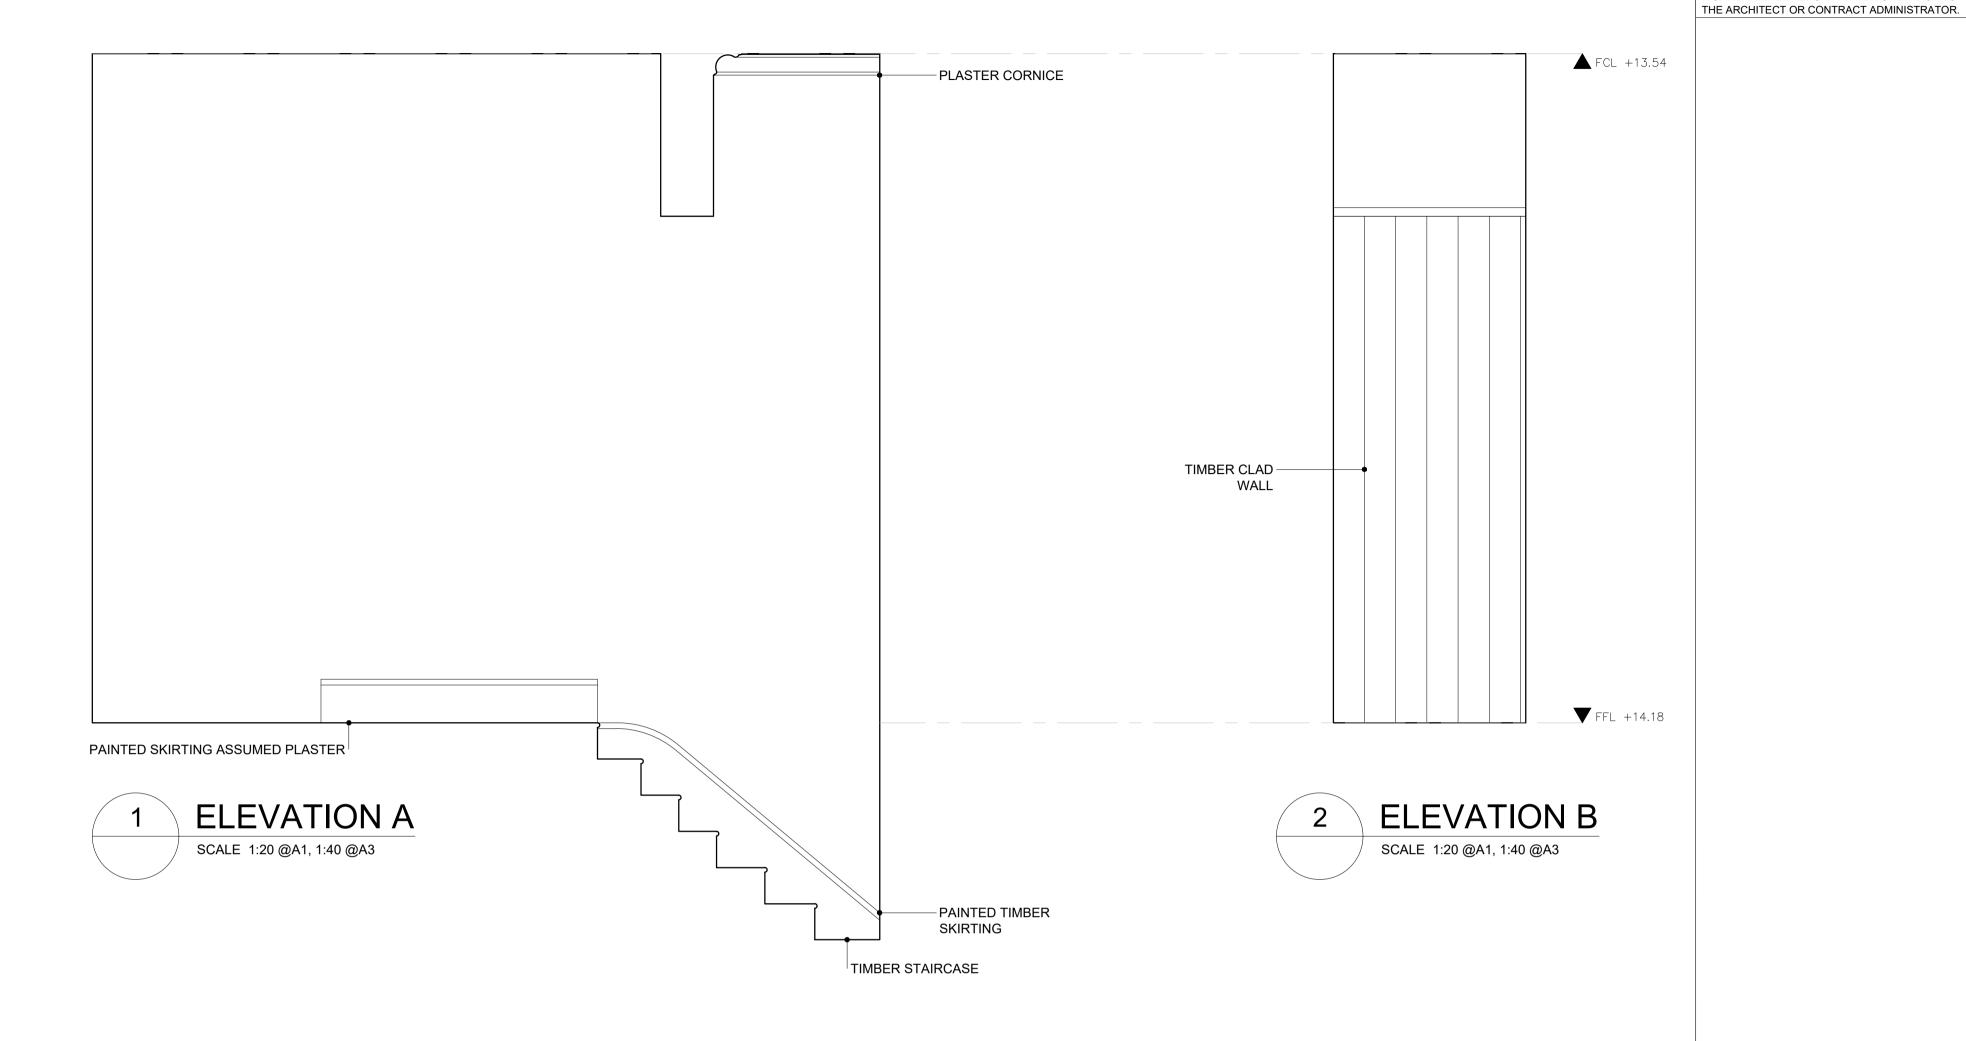

## EXISTING INTERNAL ELEVATION - F.01 HALL NO.13 BONNY STREET - FIRST FLOOR

SCALE 1:20 @A1 1:40 @A3

SCALE 1:20 @A1, 1:40 @A3

0 0.5 1 2m

P1 | 03/10/2023 | First Issued | AM

PLEASE NOTE:

FOR CONSTRUCTION PURPOSES USE FIGURED