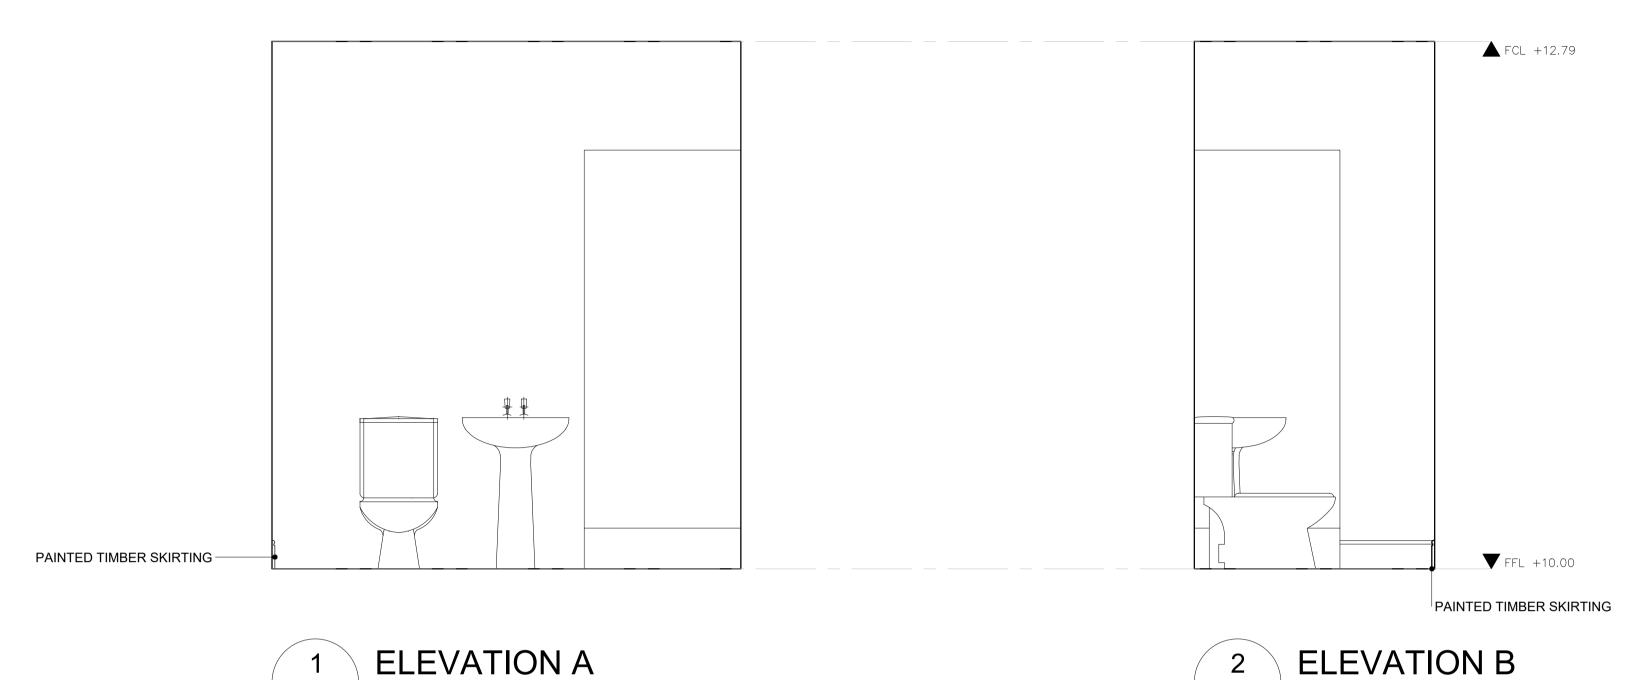

## EXISTING INTERNAL ELEVATION - G.10 WC NO.15 BONNY STREET - GROUND FLOOR

SCALE 1:20 @A1, 1:40 @A3

ELEVATION C

SCALE 1:20 @A1, 1:40 @A3

SCALE 1:20 @A1 1:40 @A3

SCALE 1:20 @A1, 1:40 @A3

PLEASE NOTE:

FOR CONSTRUCTION PURPOSES USE FIGURED DIMENSIONS ONLY. THIS DRAWING IS TO BE READ IN CONJUNCTION WITH ALL RELEVANT PROJECT INFORMATION. ALL DIMENSIONS MUST BE CHECKED ON SITE PRIOR TO THE COMMENCEMENT OF