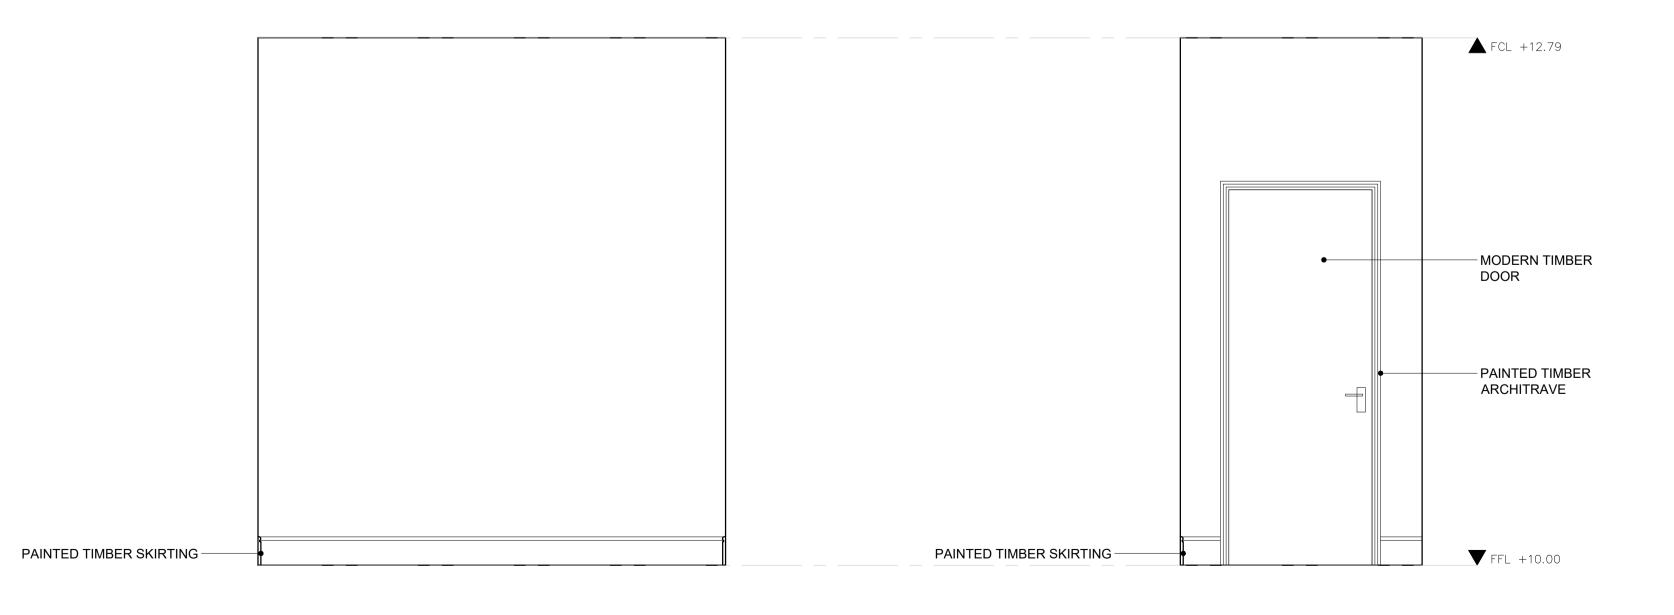

## EXISTING INTERNAL ELEVATION - G.10 WC NO.15 BONNY STREET - GROUND FLOOR

SCALE 1:20 @A1, 1:40 @A3

ELEVATION C

SCALE 1:20 @A1, 1:40 @A3

SCALE 1:20 @A1 1:40 @A3

SCALE 1:20 @A1, 1:40 @A3

PLEASE NOTE:

FOR CONSTRUCTION PURPOSES USE FIGURED DIMENSIONS ONLY. THIS DRAWING IS TO BE READ IN CONJUNCTION WITH ALL RELEVANT PROJECT INFORMATION. ALL DIMENSIONS MUST BE CHECKED ON SITE PRIOR TO THE COMMENCEMENT OF