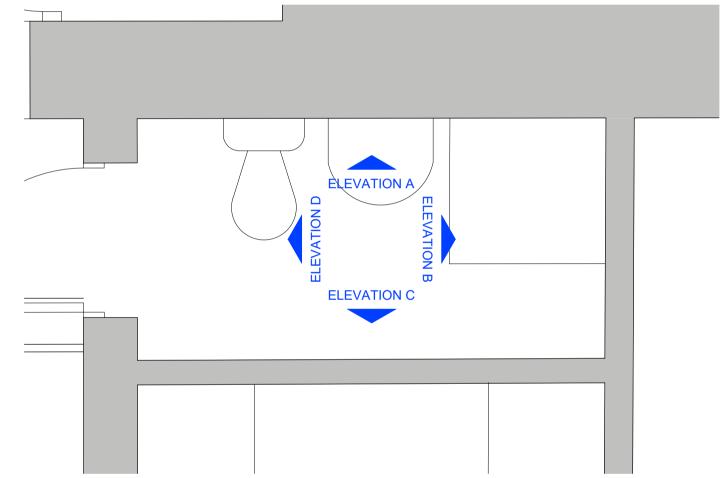

## EXISTING INTERNAL ELEVATION - G.10 WC NO.15 BONNY STREET - GROUND FLOOR

SCALE 1:20 @A1, 1:40 @A3

ELEVATION C

SCALE 1:20 @A1, 1:40 @A3

SCALE 1:20 @A1 1:40 @A3

SCALE 1:20 @A1, 1:40 @A3

PLEASE NOTE:

FOR CONSTRUCTION PURPOSES USE FIGURED DIMENSIONS ONLY. THIS DRAWING IS TO BE READ IN CONJUNCTION WITH ALL RELEVANT PROJECT INFORMATION. ALL DIMENSIONS MUST BE CHECKED ON SITE PRIOR TO THE COMMENCEMENT OF