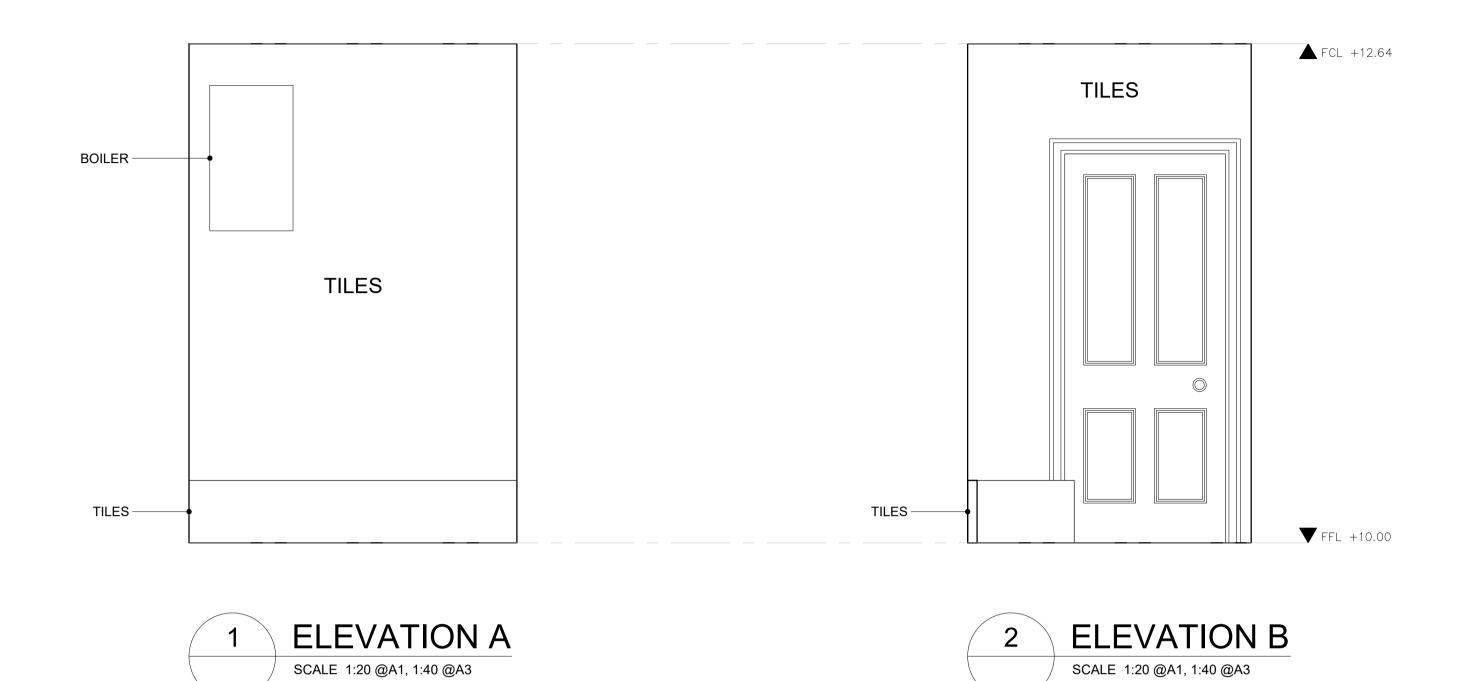

## EXISTING INTERNAL ELEVATION - G.06 BOILER ROOM NO.13 BONNY STREET - GROUND FLOOR

SCALE 1:20 @A1 1:40 @A3 P1 03/10/2023 First Issued
Rev: Date: Revision note: By:

P1 Date: Revision note: By:

P1 Date: Revision note: By: