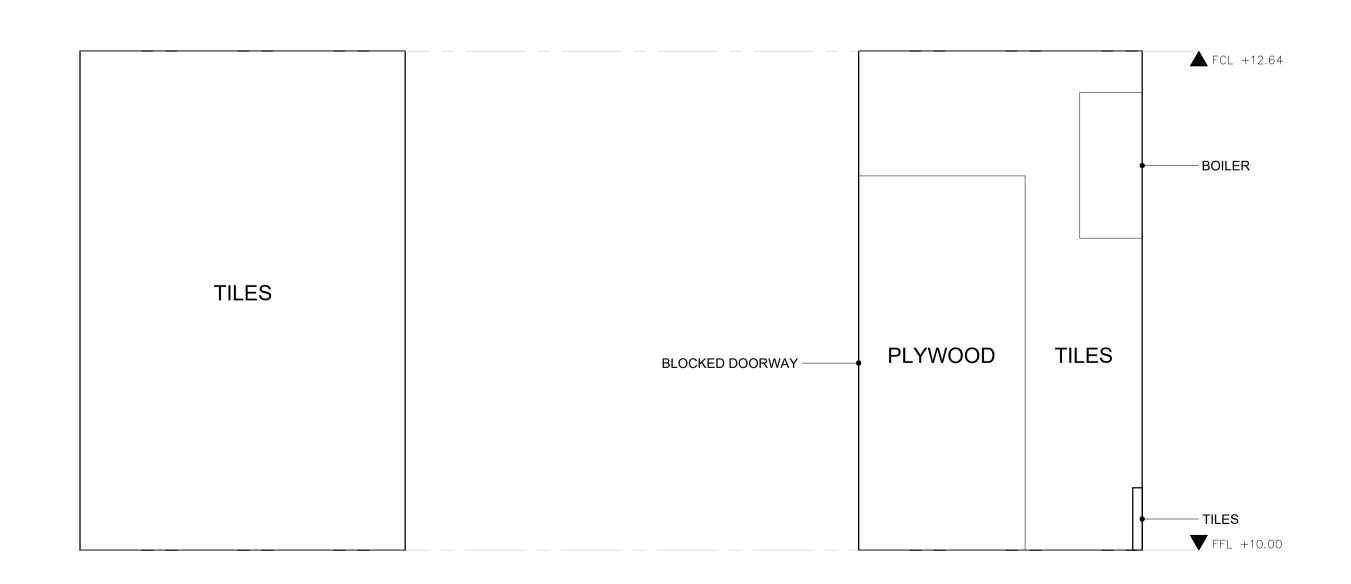

## EXISTING INTERNAL ELEVATION - G.06 BOILER ROOM NO.13 BONNY STREET - GROUND FLOOR

SCALE 1:20 @A1 1:40 @A3 P1 03/10/2023 First Issued
Rev: Date: Revision note: By:

P1 Date: Revision note: By:

P1 Date: Revision note: By: