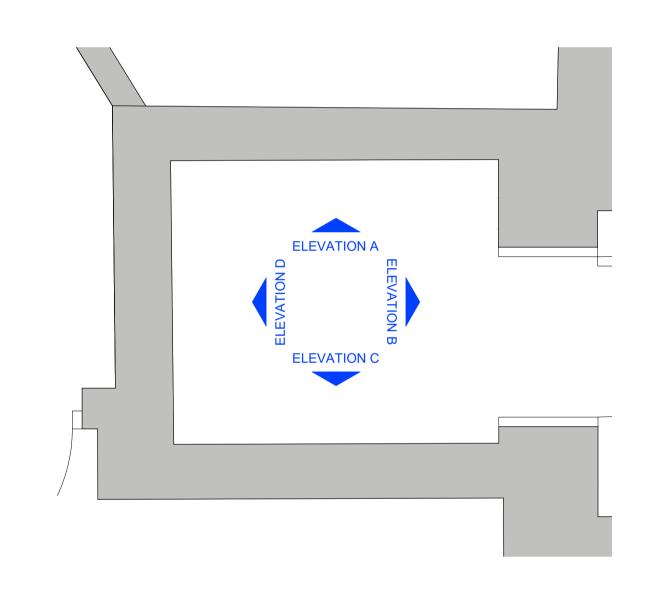

## EXISTING INTERNAL ELEVATION - G.06 BOILER ROOM NO.13 BONNY STREET - GROUND FLOOR

SCALE 1:20 @A1 1:40 @A3 P1 03/10/2023 First Issued
Rev: Date: Revision note: By:

P1 Date: Revision note: By:

P1 Date: Revision note: By: