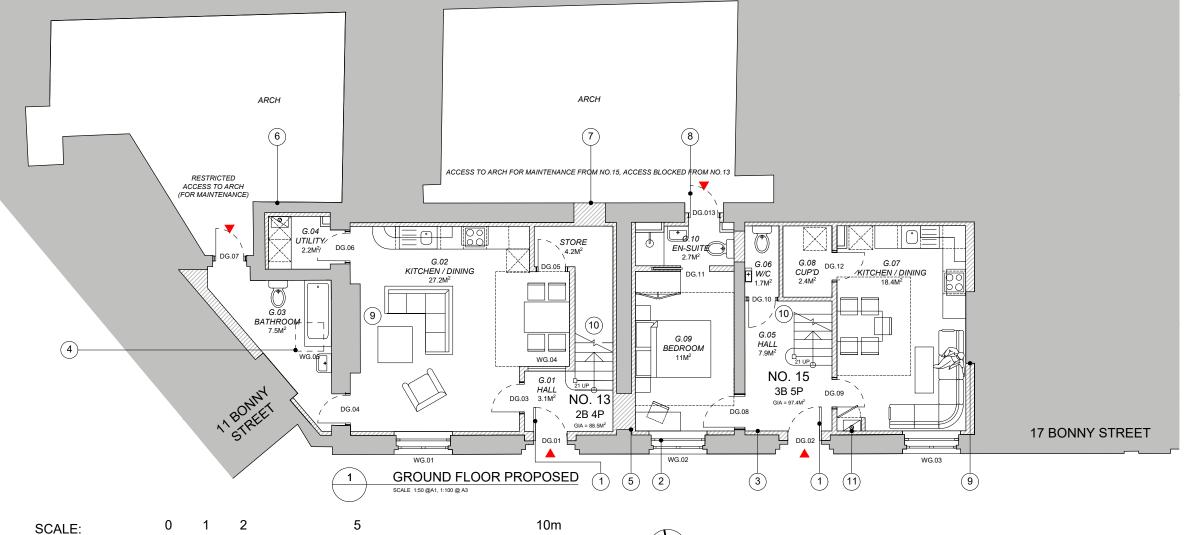

Ν

= EXISTING WALL

= PROPOSED WALL

1:50 @A1

1:100 @A3

## PLEASE NOTE:

FOR CONSTRUCTION PURPOSES USE FIGURED DIMENSIONS ONLY. THIS DRAWING IS TO BE READ IN CONJUNCTION WITH ALL RELEVANT PROJECT INFORMATION. ALL DIMENSIONS MUST BE CHECKED ON SITE PRIOR TO THE COMMENCEMENT OF WORKS. PLEASE REPORT ANY DISCREPANCY TO THE ARCHITECT OR CONTRACT ADMINISTRATOR.

| P9   | 19/09/23   | Access to arch behind No.13 and No.11 reinstated | AM  |
|------|------------|--------------------------------------------------|-----|
| P8   | 30/08/23   | Amended following client review                  | AM  |
| P7   | 17/08/23   | Amended following client review                  | AM  |
| P6   | 16/08/23   | Amended following client review                  | AM  |
| P5   | 31/07/2023 | Revised for planning