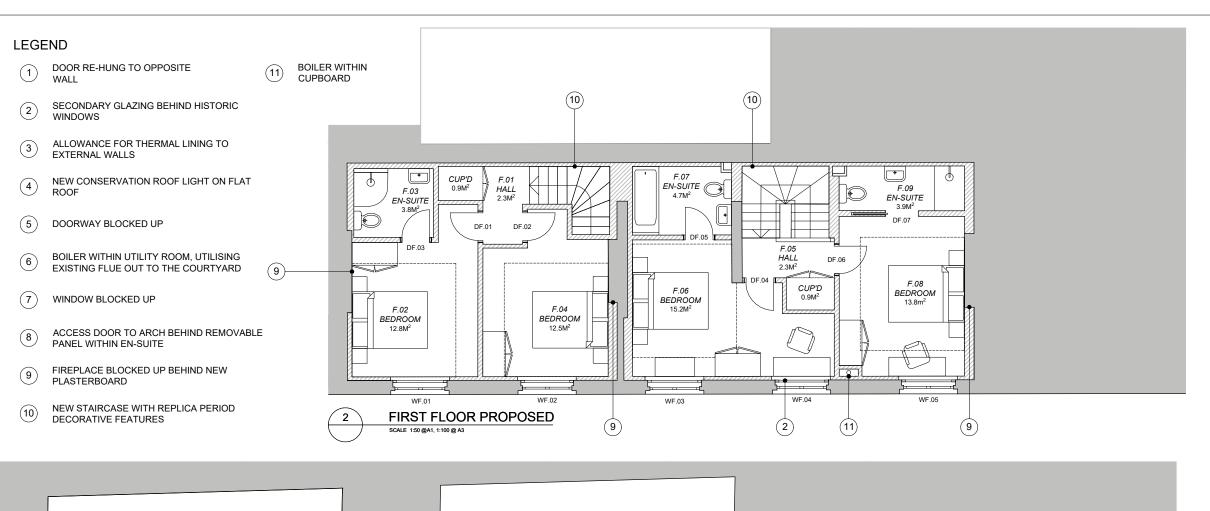

Ν

= EXISTING WALL

= PROPOSED WALL

1:50 @A1

1:100 @A3

## PLEASE NOTE:

FOR CONSTRUCTION PURPOSES USE FIGURED DIMENSIONS ONLY. THIS DRAWING IS TO BE READ IN CONJUNCTION WITH ALL RELEVANT PROJECT INFORMATION. ALL DIMENSIONS MUST BE CHECKED ON SITE PRIOR TO THE COMMENCEMENT OF WORKS. PLEASE REPORT ANY DISCREPANCY TO THE ARCHITECT OR CONTRACT ADMINISTRATOR.

| P9   | 19/09/23   | Access to arch behind No.13 and No.11 reinstated | AM  |
|------|------------|--------------------------------------------------|-----|
| P8   | 30/08/23   | Amended following client review                  | AM  |
| P7   | 17/08/23   | Amended following client review                  | AM  |
| P6   | 16/08/23   | Amended following client review                  | AM  |
| P5   | 31/07/2023 | Revised for planni