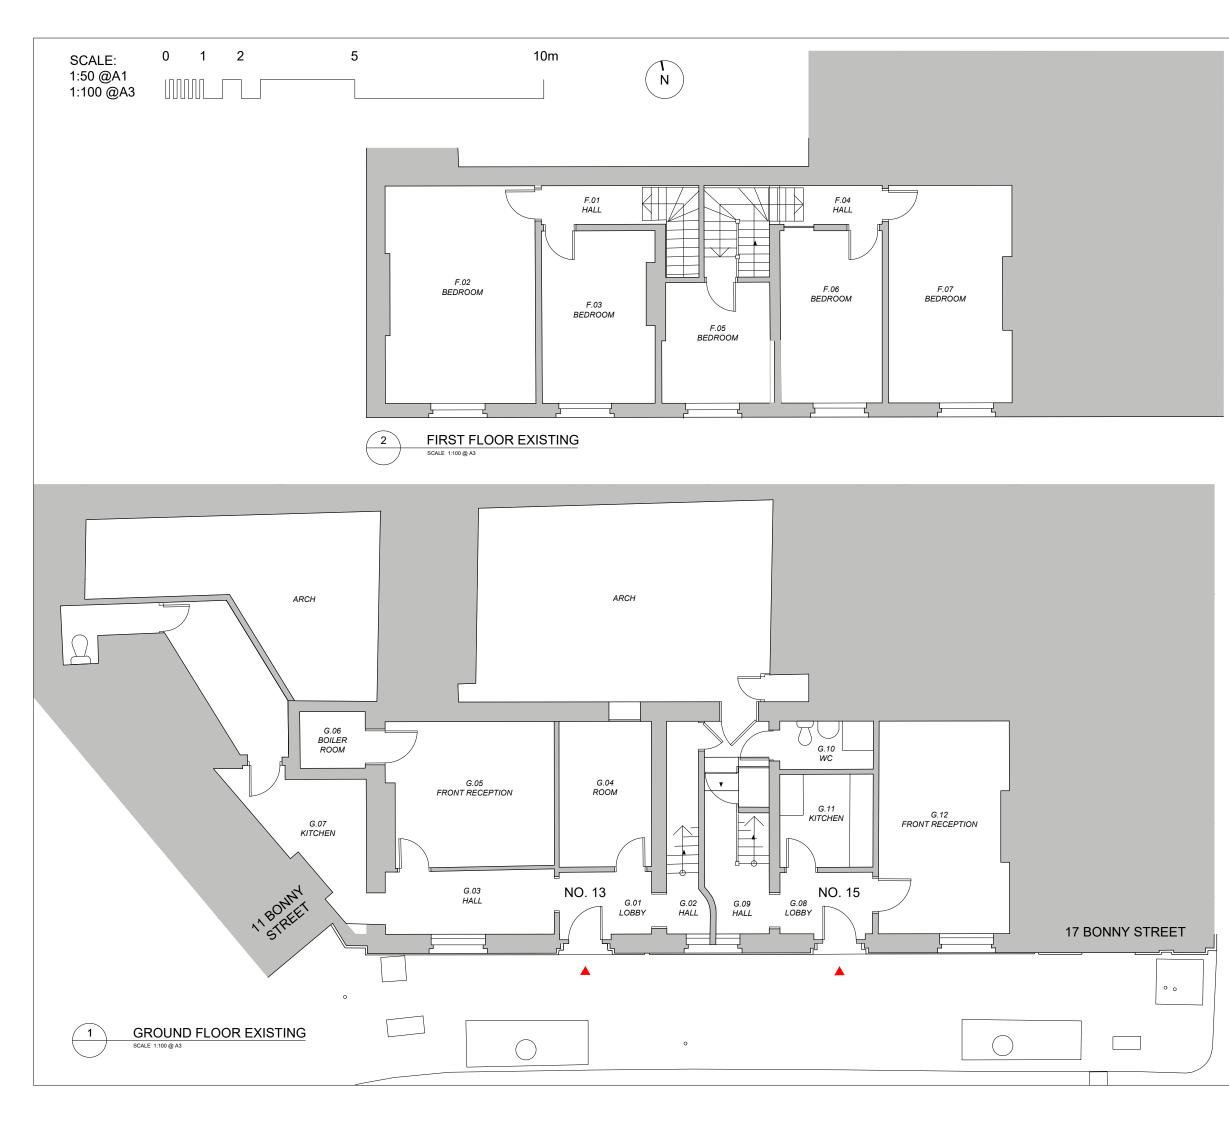

| PLEASE N                                          | NOTE:                                                                                              |                                        |                                             |                        |
|---------------------------------------------------|----------------------------------------------------------------------------------------------------|----------------------------------------|---------------------------------------------|------------------------|
| DIMENSION<br>CONJUNCT<br>INFORMATIO<br>ON SITE PR | RUCTION PURI<br>S ONLY. THIS D<br>ION WITH ALL R<br>ON. ALL DIMENS<br>IOR TO THE CO<br>EASE REPORT | RAWING<br>ELEVAN<br>BIONS MU<br>MMENCE | IS TO BE<br>FPROJEC<br>JST BE CH<br>MENT OF | READ IN<br>T<br>IECKED |
| THE ARCHI                                         | TECT OR CONT                                                                                       | RACT AD                                | MINISTRA                                    | TOR.                   |
|                                                   |                                                                                                    |                                        |                                             |                        |
|                                                   |                                                                                                    |                                        |                                             |                        |
|                                                   |                                                                                                    |                                        |                                             |                        |
|                                                   |                                                                                                    |                                        |                                             |                        |
|                                                   |                                                                                                    |                                        |                                             |                        |
|                                                   |                                                                                                    |                                        |                                             |                        |
|                                                   |                                                                                                    |                                        |                                             |                        |
|                                                   |                                                                                                    |                                        |                                             |                        |
|                                                   |                                                                                                    |                                        |                                             |                        |
|                                                   |                                                                                                    |                                        |                                             |                        |
|                                                   |                                                                                                    |                                        |                                             |                        |
|                                                   |                                                                                                    |                                        |                                             |                        |
|                                                   |                                                                                                    |                                        |                                             |                        |
|                                                   |                                                                                                    |                                        |                                             |                        |
|                                                   |                                                                                                    |                                        |                                             |                        |
| P1 01/08/20                                       | 023 First Issued                                                                                   |                                        |                                             | AM                     |
| Rev: Date:                                        | Revision not                                                                                       | e:                                     |                                             | By:                    |
|                                                   |                                                                                                    | T                                      |                                             |                        |
| pri                                               | me                                                                                                 | BUILD                                  | ing<br>Sultants                             | S LTD                  |
| Maidstone Inn<br>Suite 44,45 &                    |                                                                                                    | C 01622 6                              | 92249<br>imebc.co.uk                        |                        |
| Gidds Pond W                                      |                                                                                                    |                                        | megroupltd.                                 |                        |
|                                                   | EYORS ARCH                                                                                         |                                        |                                             | \$                     |
| Project:                                          | LIGING ARCH                                                                                        |                                        |                                             | 0                      |
| 13 & 15 E                                         | ONNY STRE                                                                                          | ET NW                                  | 1 9PE                                       |                        |
| Client:                                           |                                                                                                    |                                        |                                             |                        |
| -                                                 | H COMPAN                                                                                           | /                                      |                                             |                        |
| <b>T</b> :0                                       |                                                                                                    |                                        |                                             |                        |
| Title:<br>EXISTIN                                 |                                                                                                    |                                        |                                             |                        |
|                                                   |                                                                                                    |                                        |                                             |                        |
| Purpose of                                        |                                                                                                    |                                        |                                             |                        |
| PLANNIN                                           | G                                                                                                  |                                        |                                             |                        |
| Drawing r                                         | number:                                                                                            |                                        | Revisi                                      | on:                    |
| 014.24                                            | <b>429-00</b> 1                                                                                    |                                        | P                                           | 1                      |
| Scale:                                            | Paper Size:                                                                                        | Date                                   | : Dra                                       | wn By:                 |
| 1:100                                             | A3                                                                                                 | 08/202                                 |                                             | AM                     |
|                                                   | me Building Consultar<br>written pe                                                                | ts Limited. D                          |                                             |                        |