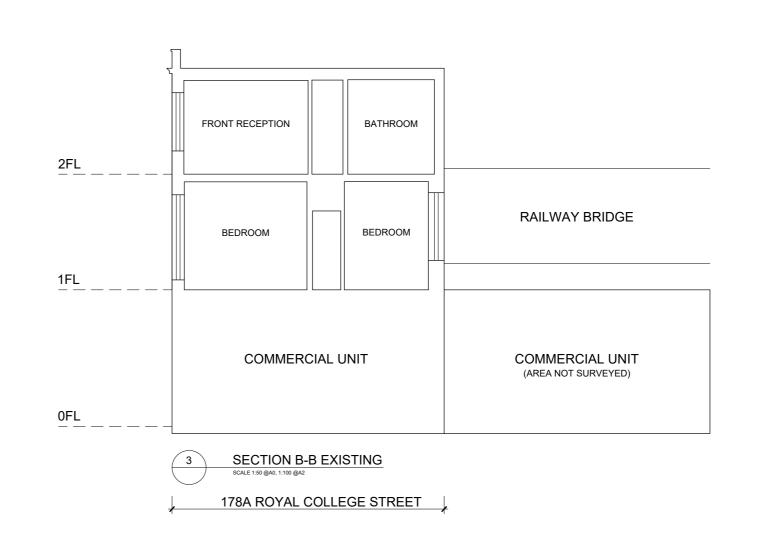

Maidstone Innovation Centre, T 01622 692249 Suite 44,45 & 46, Gidds Pond Way, Maidstone, Kent, ME14 5FY

E pbc@primebc.co.uk W www.primegroupltd.co.uk

SURVEYORS ARCHITECTS PLANNERS

Project: 178A ROYAL COLLEGE STREET

Client:

THE ARCH COMPANY

EXISTING ELEVATION AND SECTIONS

Purpose of issue:

PLANNING

Drawing number: Revision:

014.2431-003

Scale: Paper Size: Date: Drawn By: 1:100 A2 08/2023 AM Copyright © Prime Building Consultants Limited. Do not reproduce without written permission.