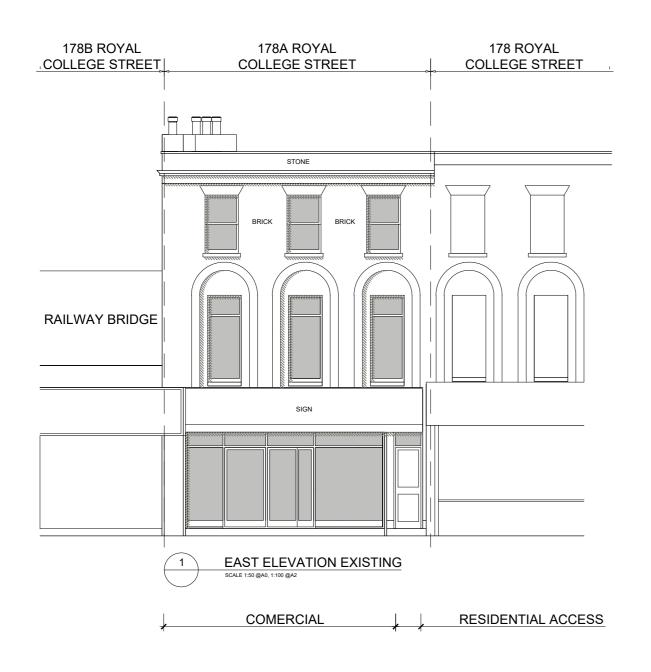

Maidstone Innovation Centre, T 01622 692249 Suite 44,45 & 46, Gidds Pond Way, Maidstone, Kent, ME14 5FY

E pbc@primebc.co.uk W www.primegroupltd.co.uk

SURVEYORS ARCHITECTS PLANNERS

Project: 178A ROYAL COLLEGE STREET

Client:

THE ARCH COMPANY

EXISTING ELEVATION AND SECTIONS

Purpose of issue:

PLANNING

Drawing number: Revision:

014.2431-003

Scale: Paper Size: Date: Drawn By: 1:100 A2 08/2023 AM Copyright © Prime Building Consultants Limited. Do not reproduce without written permission.