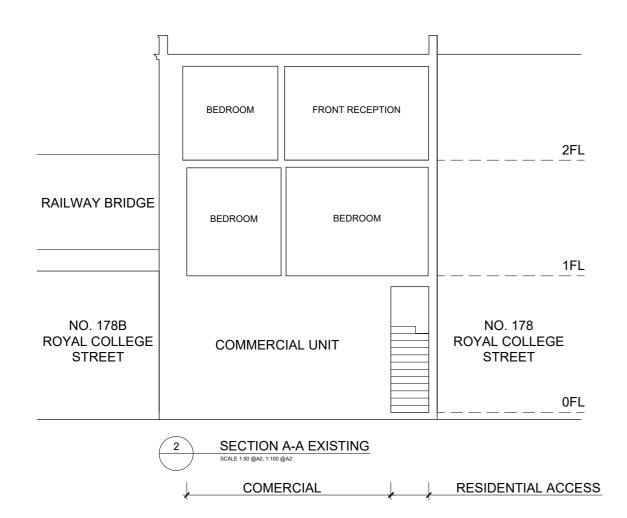

Maidstone Innovation Centre, T 01622 692249 Suite 44,45 & 46, Gidds Pond Way, Maidstone, Kent, ME14 5FY

E pbc@primebc.co.uk W www.primegroupltd.co.uk

SURVEYORS ARCHITECTS PLANNERS

Project: 178A ROYAL COLLEGE STREET

Client:

THE ARCH COMPANY

EXISTING ELEVATION AND SECTIONS

Purpose of issue:

PLANNING

Drawing number: Revision:

014.2431-003

Scale: Paper Size: Date: Drawn By: 1:100 A2 08/2023 AM Copyright © Prime Building Consultants Limited. Do not reproduce without written permission.