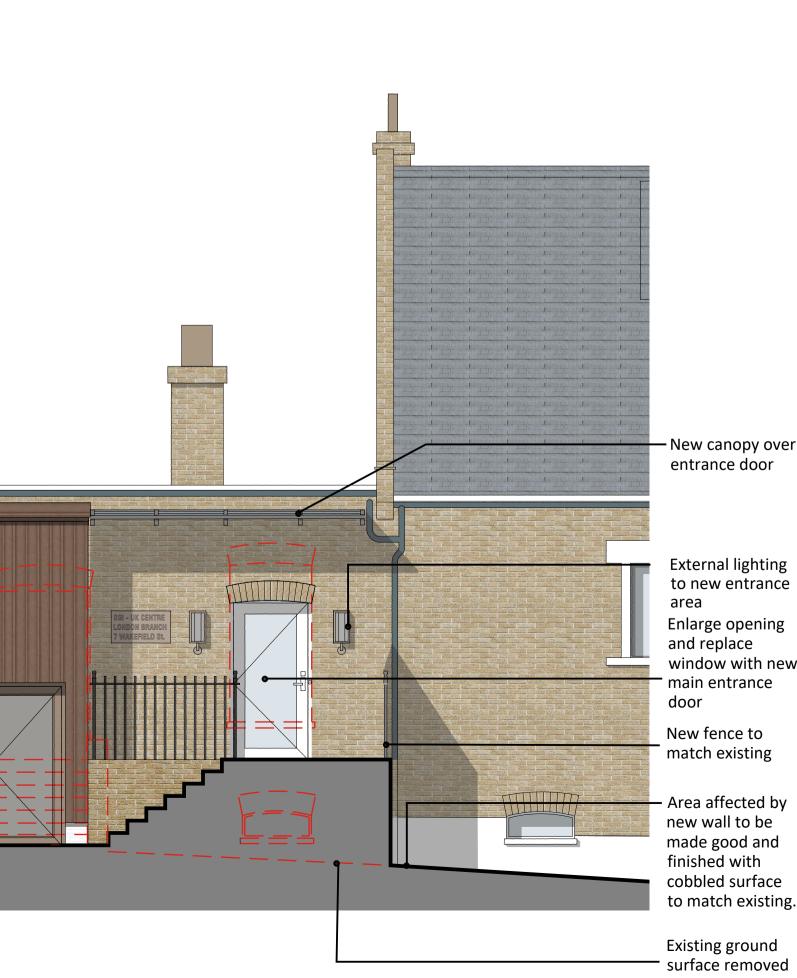

7 WAKEFIELD STREET

**KEY PLAN** 

– – DEMOLISH

New canopy over entrance door External lighting to new entrance Enlarge opening window with new main entrance Area affected by new wall to be made good and finished with cobbled surface to match existing.