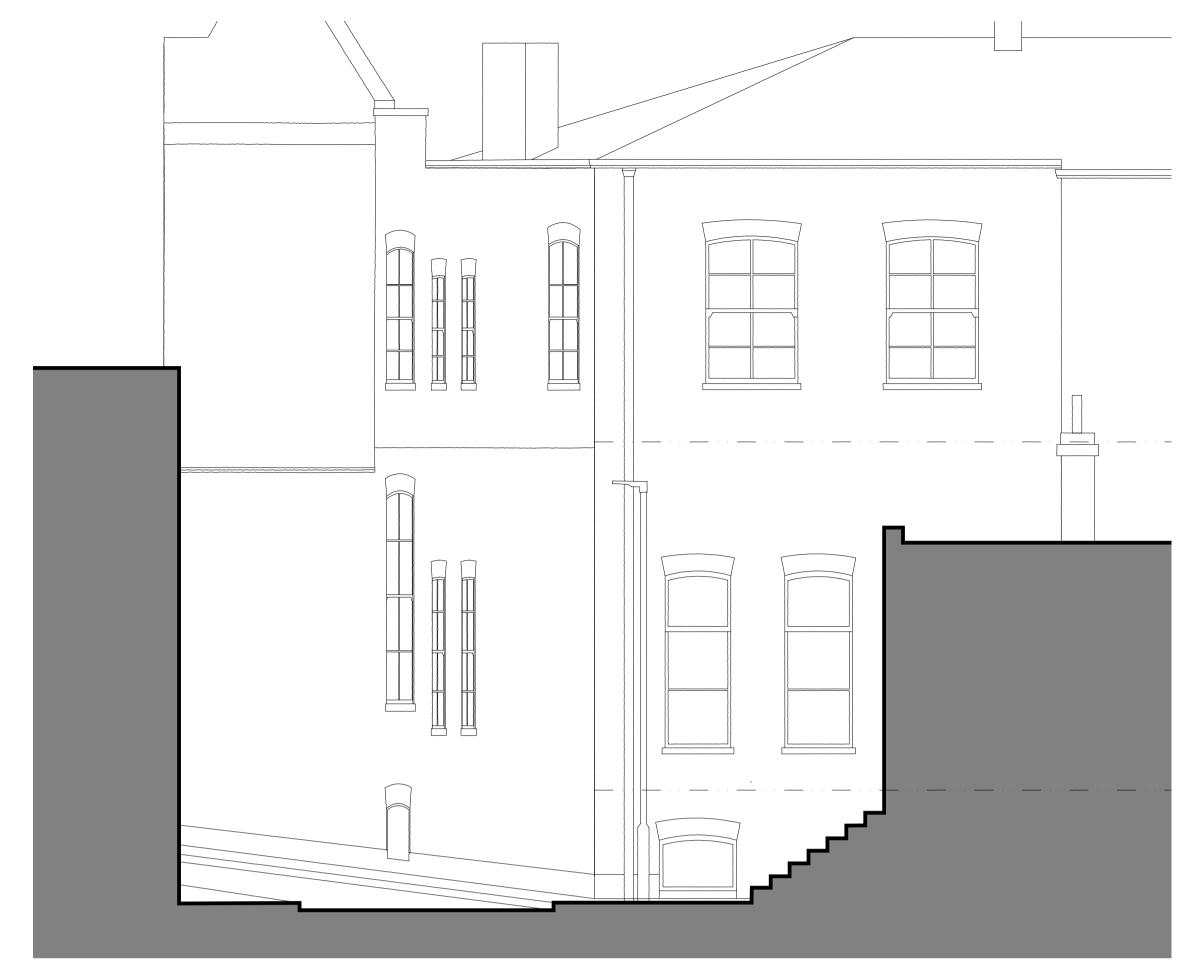

7 WAKEFIELD STREET

**KEY PLAN** 

– – DEMOLISH



New canopy over entrance door External lighting to new entrance Enlarge opening window with new main entrance Area affected by new wall to be made good and finished with cobbled surface to match existing.

SECTION B

AS EXISTING

SECTION B

C ISSUED FOR PLANNING - KEY PLAN UPDATED 16.10.2023 B ISSUED FOR PLANNING - NOTE ADDED FOR KERB LINE AND COBBLED SURFACE
A ISSUED FOR COMMENTS 12.10.2023 22.03.2023 Rev. Description Author Checked

01628 665131 enquiries@carless-adams.co.uk carless-adams.co.uk

CARLESS + ADAMS

Design the best, to live the best

SGI-UK

7 WAKEFIELD STREET

Title SECTIONS C+A no. A-938 EXISTING AND PROPOSED

date Oct. 17, 23 sheet size A1 For construction purposes dimensions shall not be scaled & figured dimensions m