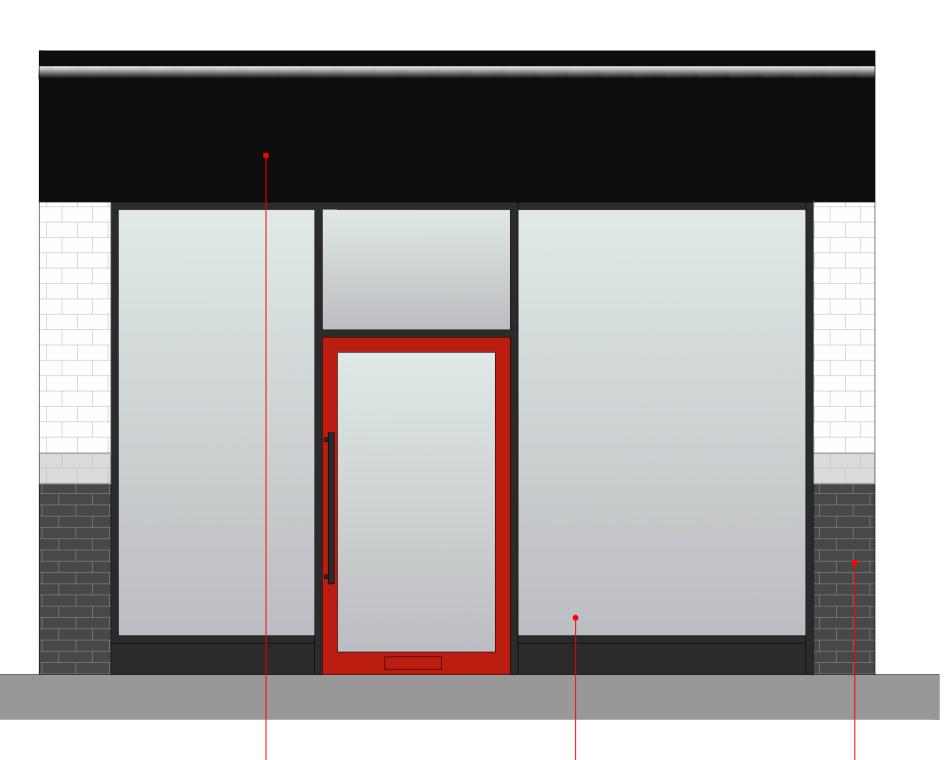

1:25 0 0.5m 1m 1.5m 2m 2.5m 03 PROPOSED SHOPFRONT 1:25

**FASCIA** New aluminium fascia finished RAL 9005. Trough light over (160mm x 100mm aluminium casing with LED illumination) powder coated RAL 9005 (semi gloss).

01 EXISTING SHOPFRONT 1:25

NEW SHOPFRONT New aluminium shopfront and entrance door installed. New entrance door to be finished RAL 3020 with new black door handle. New aluminium shopfront to be finished RAL 9004 EXTERNAL TILES New CTD Tiles Upper Tiles - Light - Ref: EX25 Middle Tiles - Mid Grey - Ref: EX26 Lower Tiles - Dark - Ref: EX27