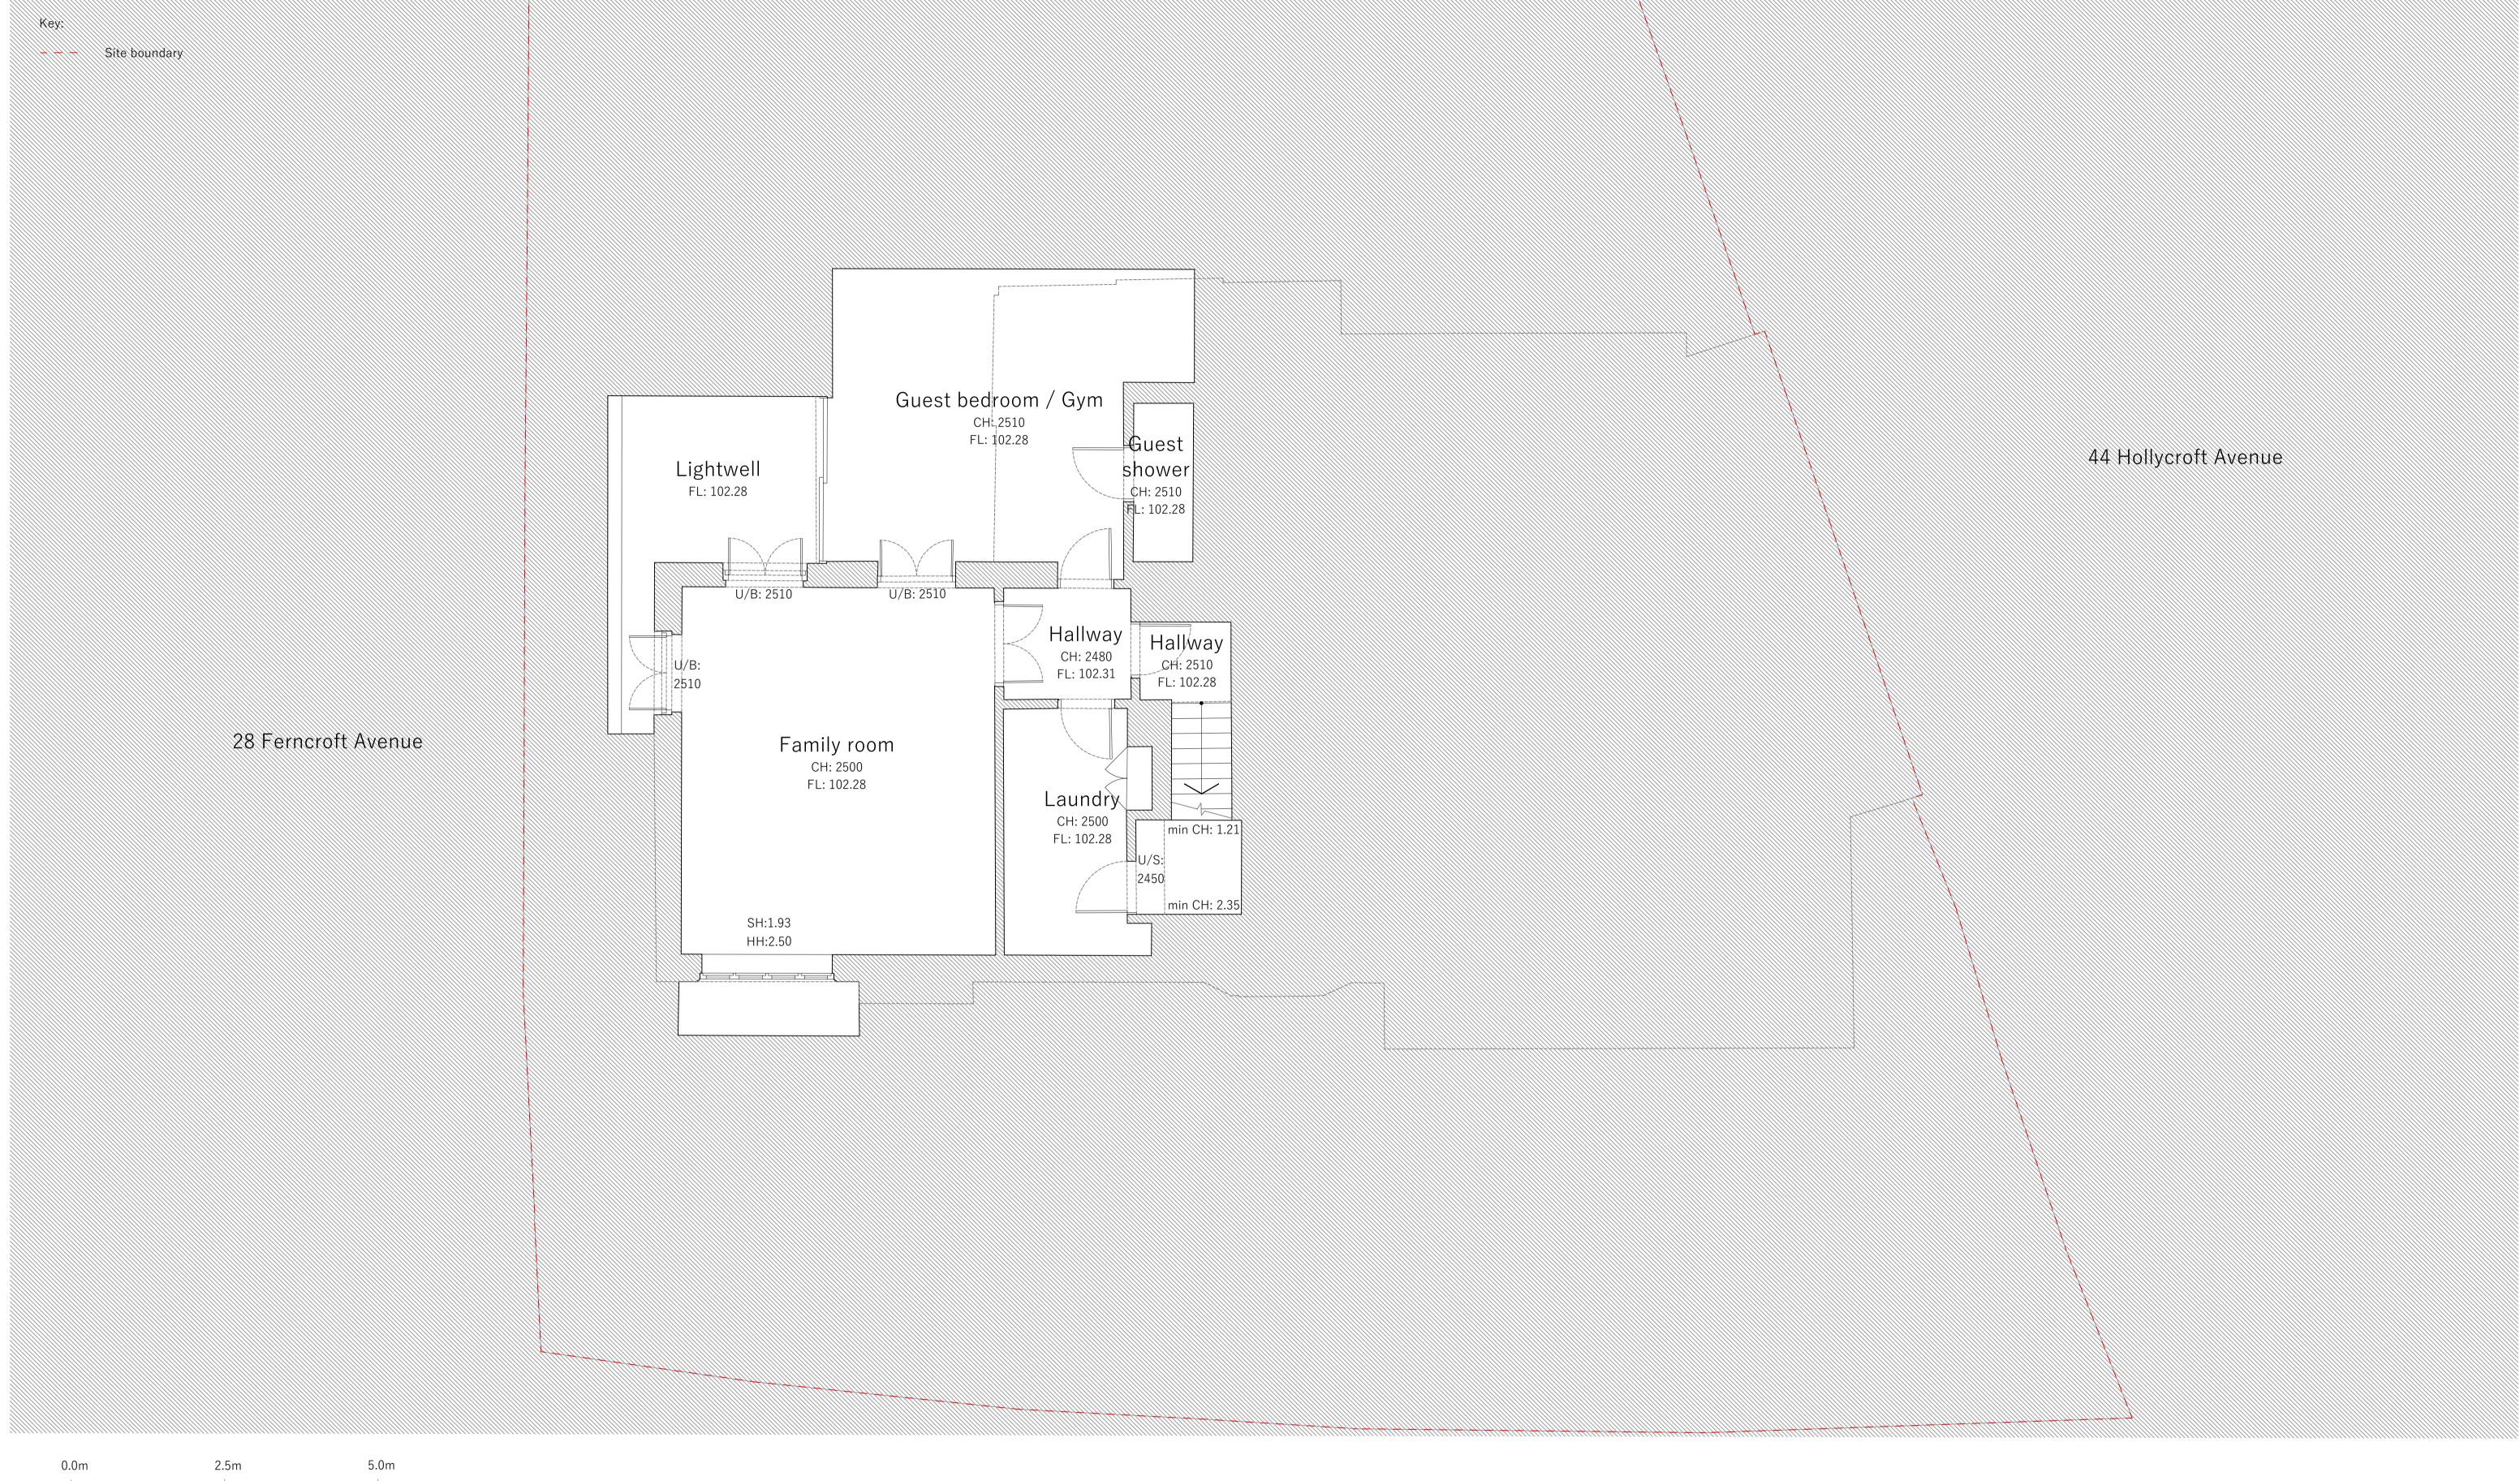

46 Hollycroft Avenue London, NW3 7QN

Architect

Manea Kella 22-24 Prince of Wales Road, London, NW5 3LG

Date Drawing by GKS 10.16 Drawing title

Existing lower ground floor plan

Drawing number Revision number 046-MK-E0121 Scale at A1 Scale at A3 1:50 1:100