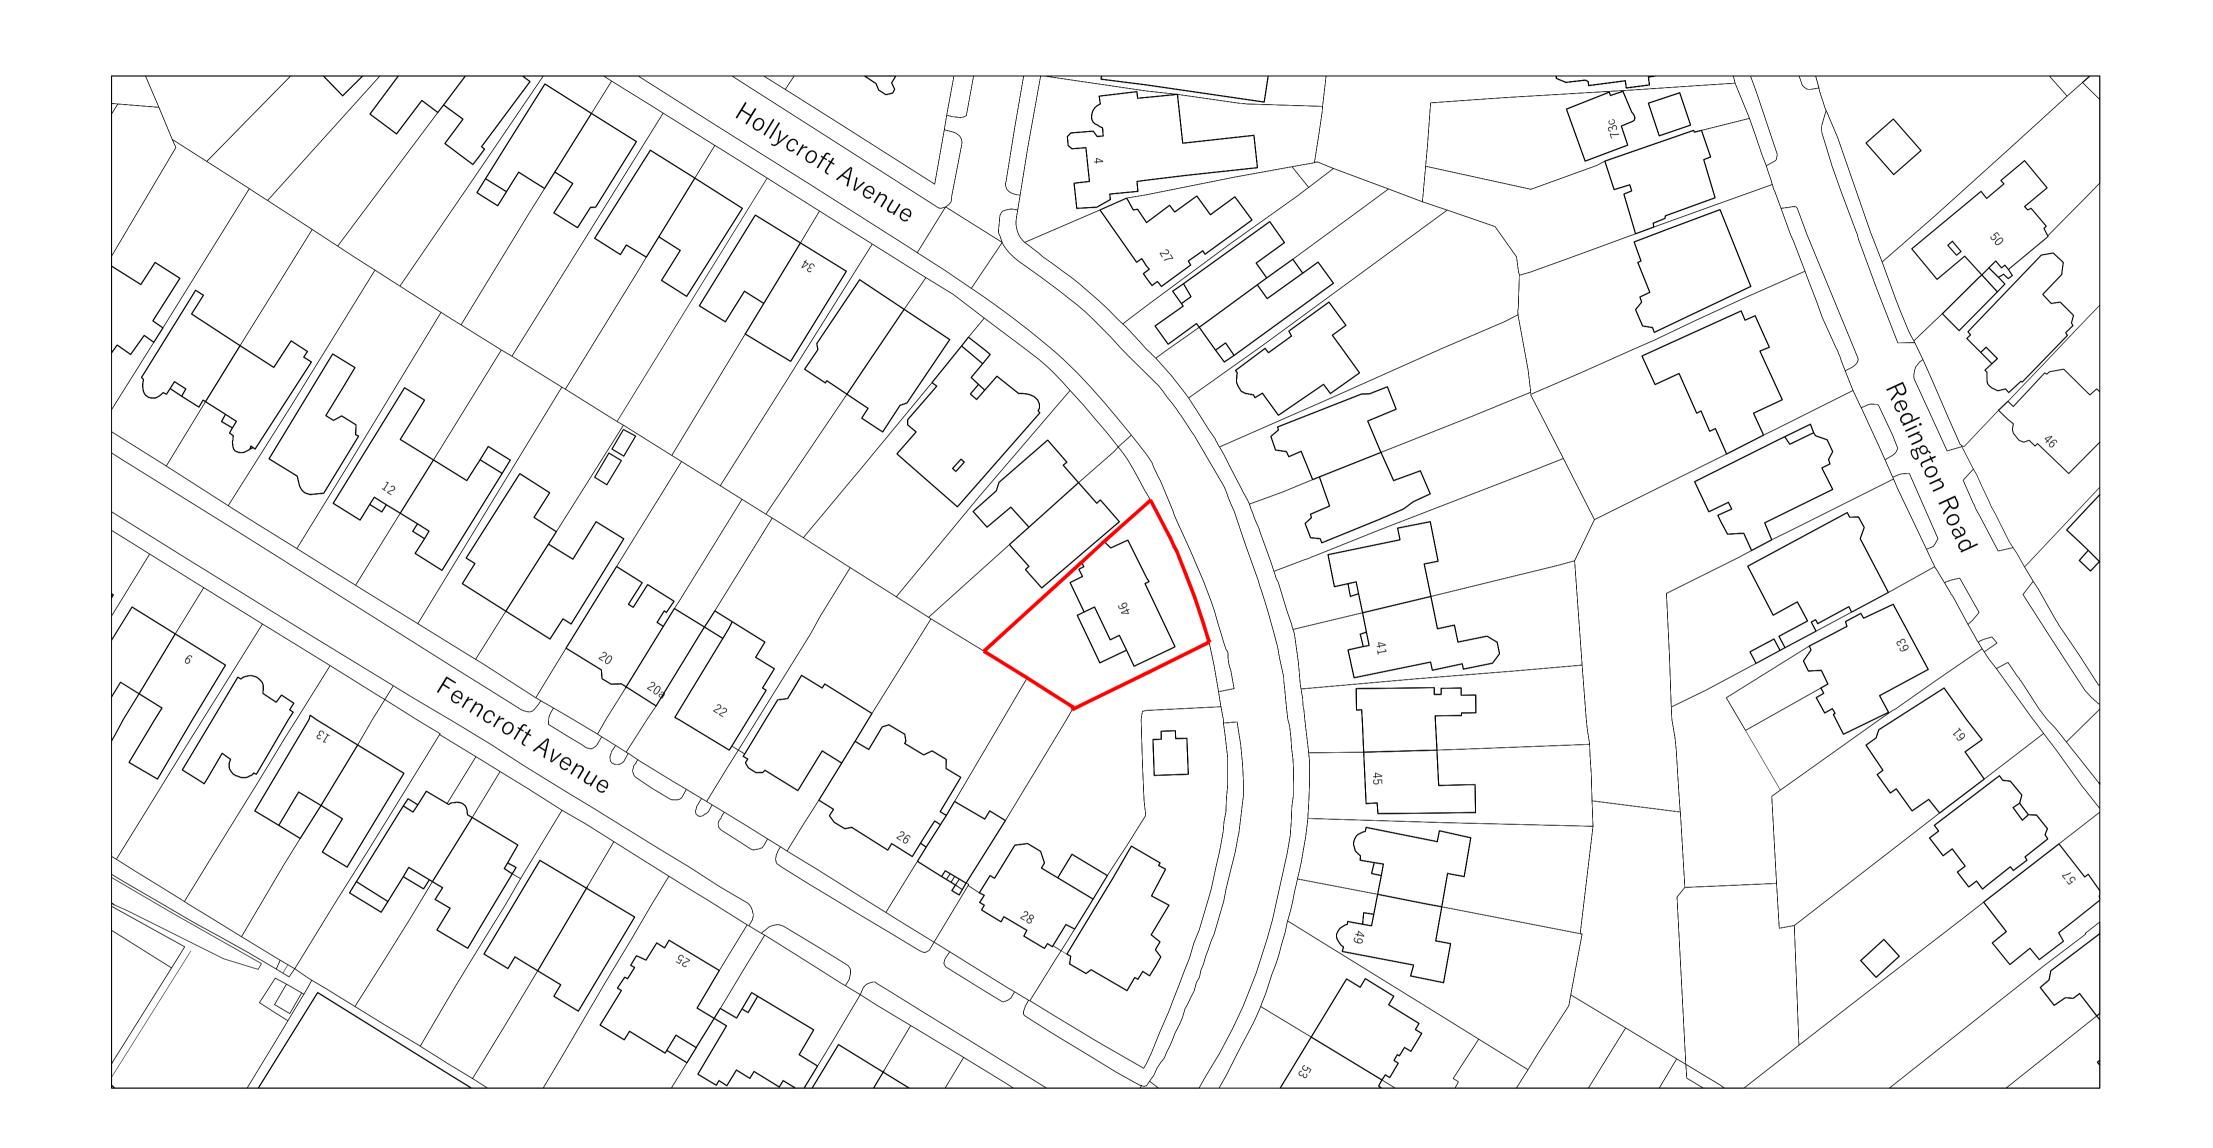

Project

| Drawing title      |                 |  |  |  |
|--------------------|-----------------|--|--|--|
| Site Location Plan |                 |  |  |  |
| Drawing number     | Revision number |  |  |  |
| 046-MK-E0100       | -               |  |  |  |
| Scale at A1        | Scale at A3     |  |  |  |
| _                  | 1:1250          |  |  |  |