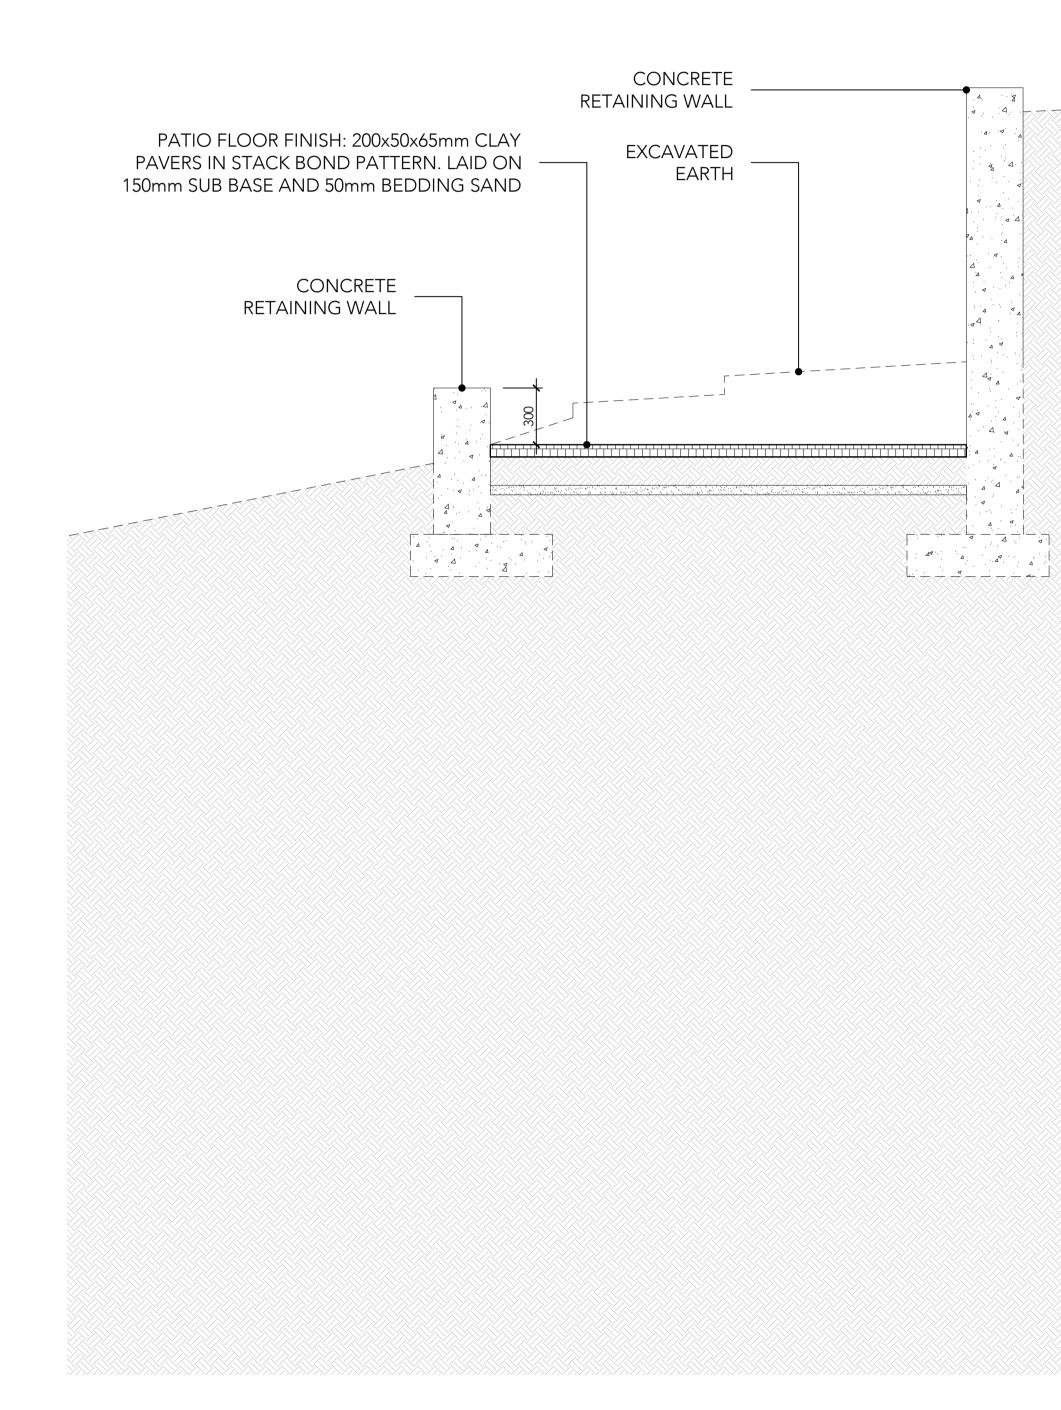

## FENCE AT SITE BOUNDARY LINE

4. · · Z 4. 4. · 4 · · 4

· 🖞 🛆

∆, . ⊿

This drawing is protected under Copyright and at no time should any portion of this drawing be reproduced or copied without the permission of the Architect. (Design Copyright Act 1968)