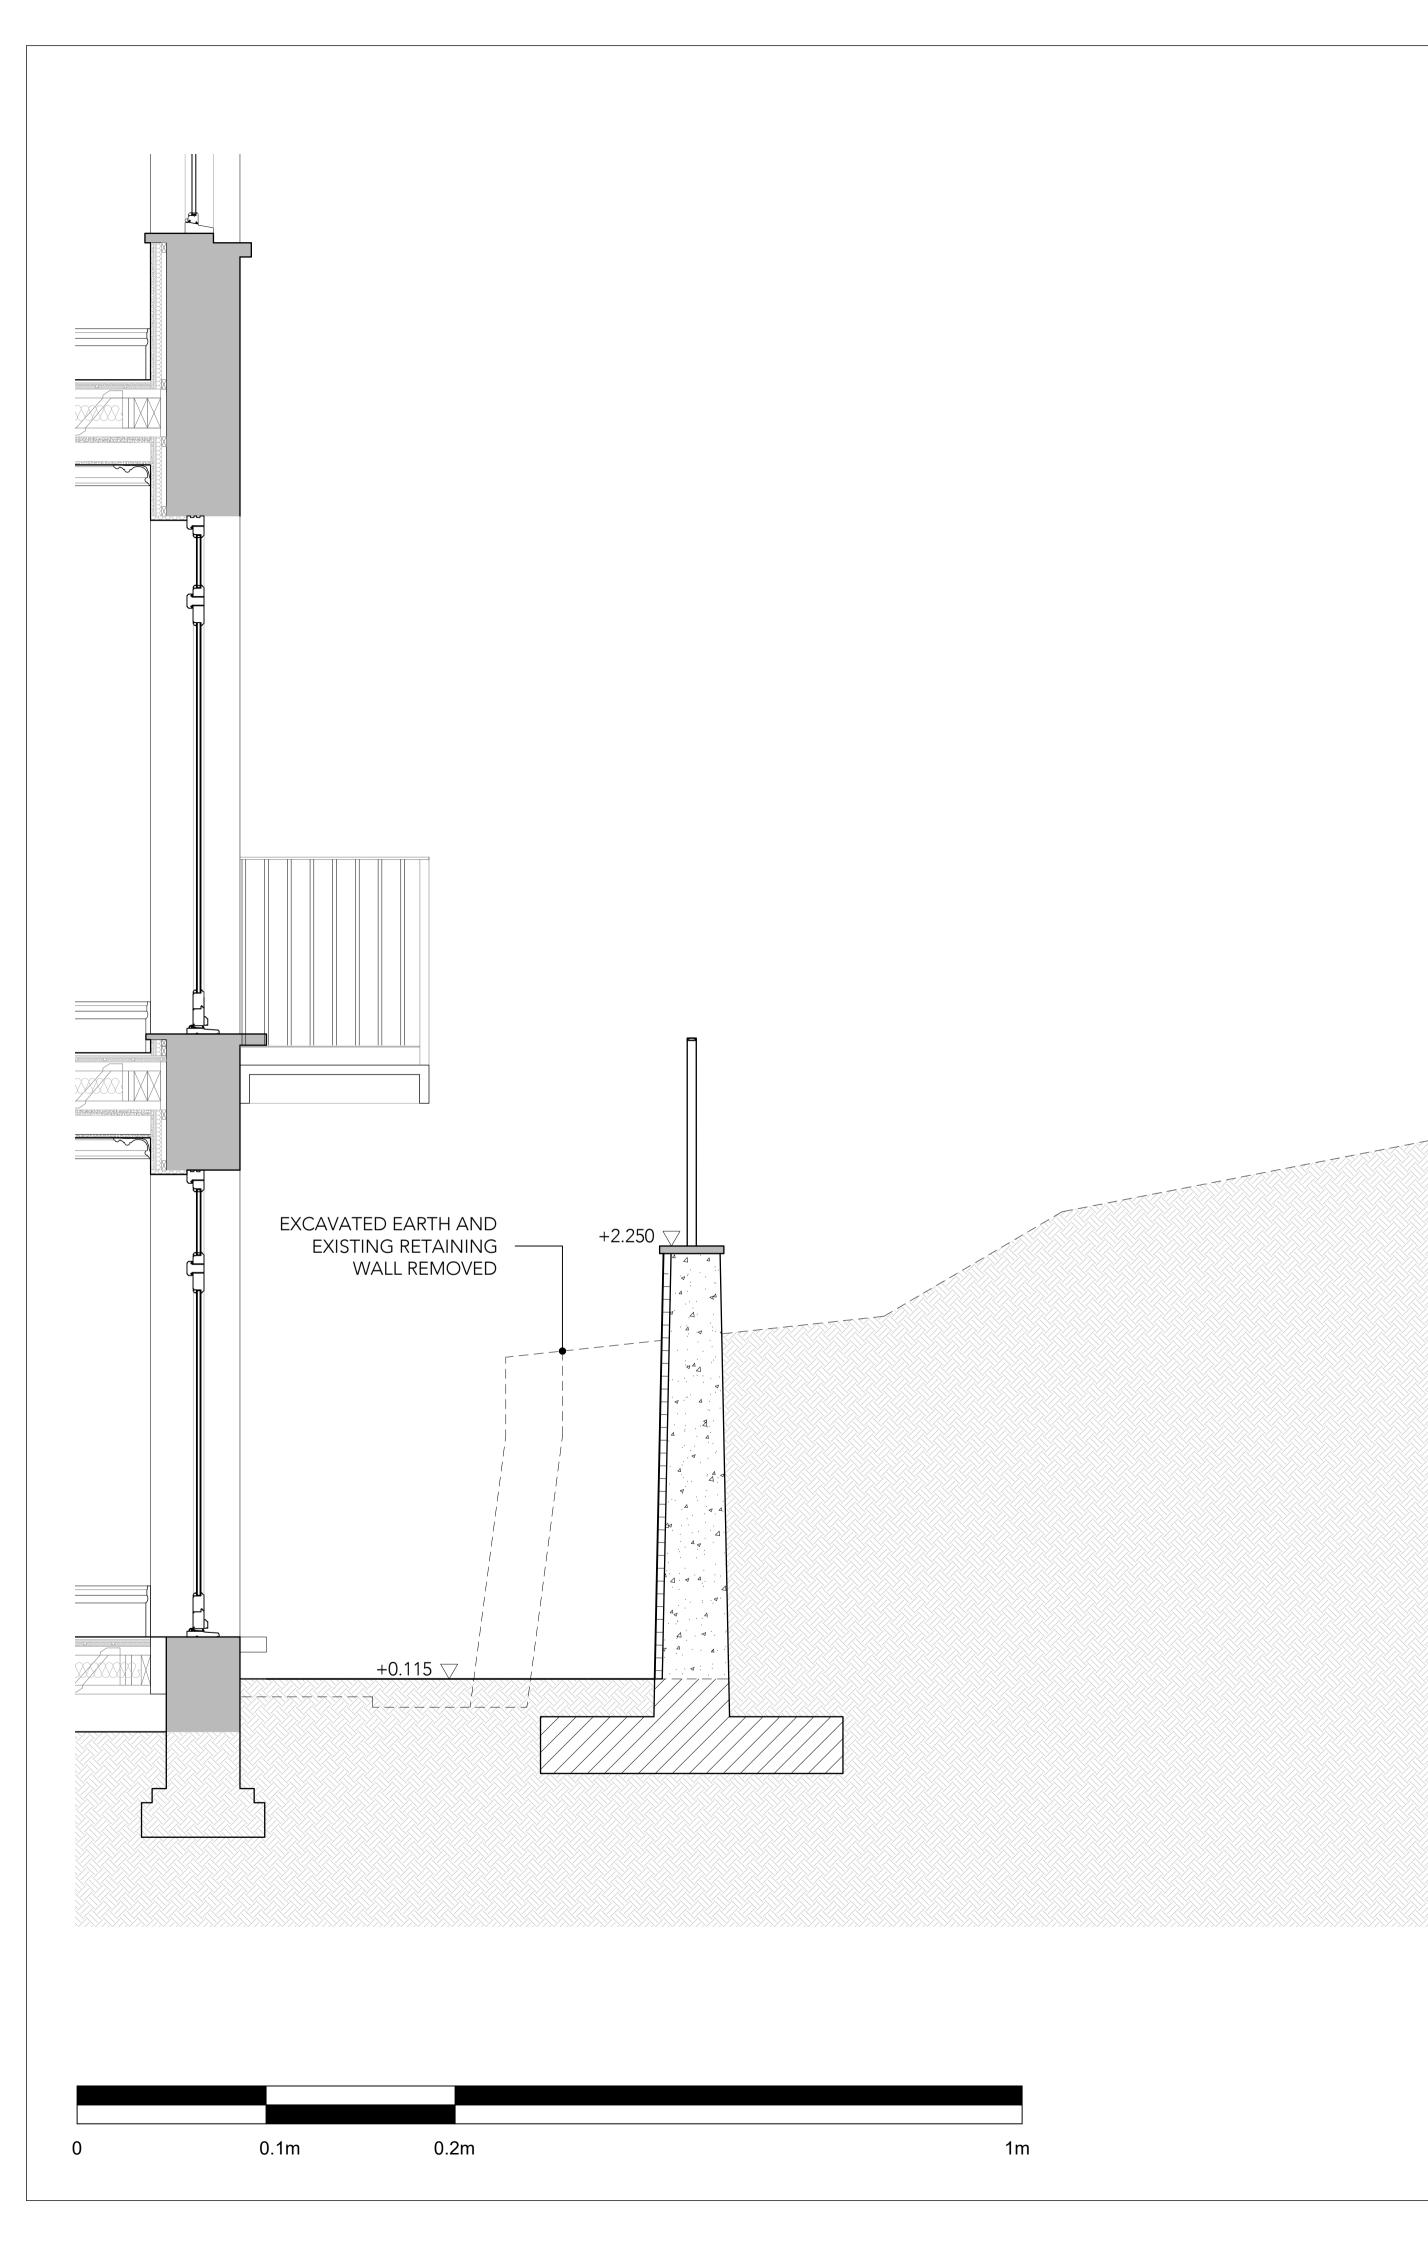

## FENCE AT SITE BOUNDARY LINE

4. · · Z 4. 4. · 4 · · 4

· 🖞 🛆

∆, . ⊿

This drawing is protected under Copyright and at no time should any portion of this drawing be reproduced or copied without the permission of the Architect. (Design Copyright Act 1968)