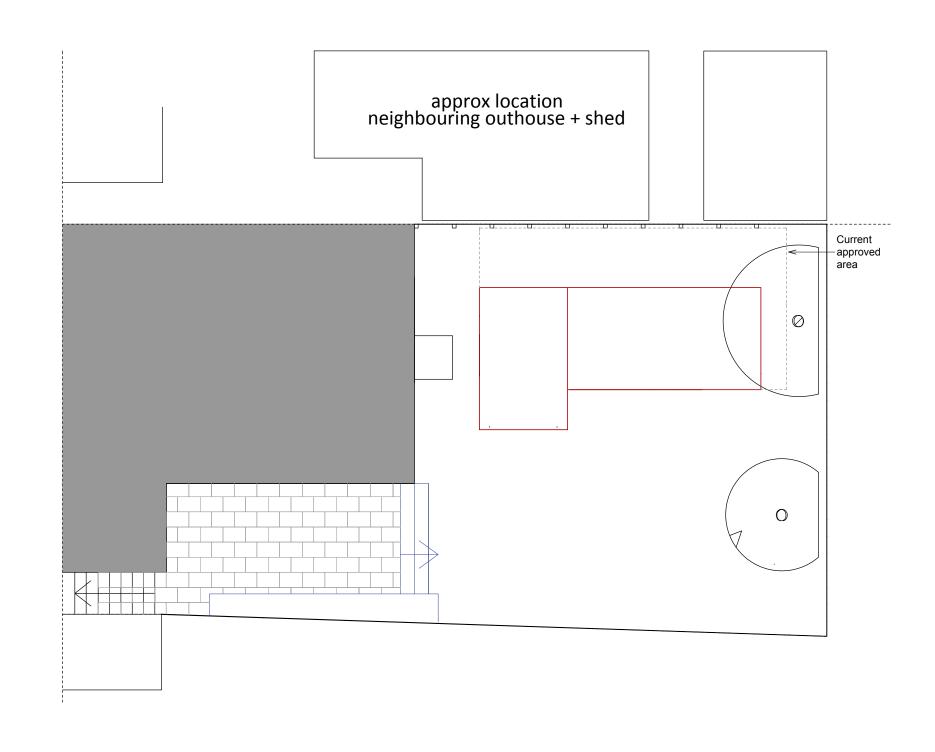

20

CIRCLE EAST LTD

DRAWING **EXISTING ROOF PLAN** 

DATE

SCALE / FORMAT 06.03.2023 DRAWN / CHECKED LF-/-KB FOR-PLANNING STATUS

BRO\_E2\_011