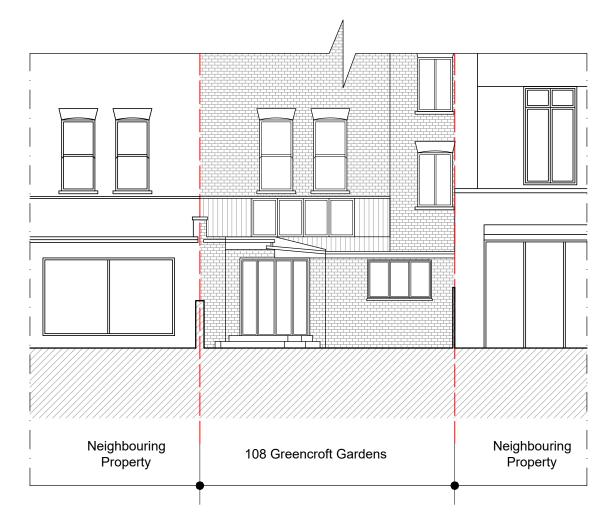

## **Rear Elevation**

## Draft only not for submission



| <b>Dimensions</b> Written dimensions to be taken in preference to scaled dimensions. The Contractor is                                                            |     |      |             |    | PROJECT TITLE |                               | DRAWING TITLE |                           |            |                            |
|-------------------------------------------------------------------------------------------------------------------------------------------------------------------|-----|------|-------------|----|---------------|-------------------------------|---------------|---------------------------|------------|----------------------------|
| responsible for checking all dimensions before work starts.