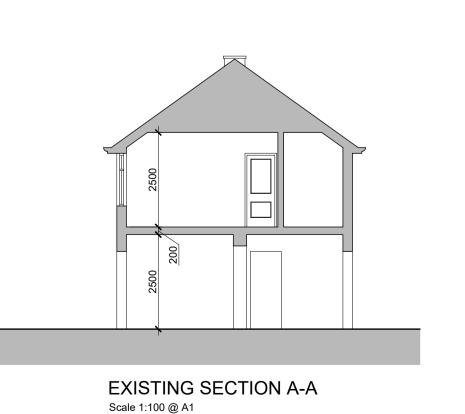

## EXISTING FRONT (SW) ELEVATION (SHOWING ADJOINING PROPERTY & EXISTING MAIN HOUSE) Scale 1:100 @ A1

Scale 1:100 @ A1

No

Use figured dimensions only. All dimensions are to be checked on site and any discrepancies, errors or omissions are to be reported to the architect prior to commencement of works.