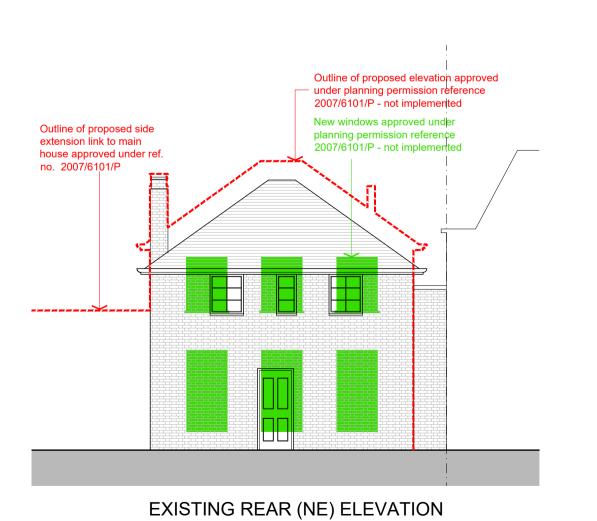

Drawing

EXISTING PLANS, SECTIONS & ELEVATIONS

| Date         | Scale      | Drawn by |
|--------------|------------|----------|
| Oct 2023     | 1:100 @ A1 | AS       |
| drg.no.      |            | Revision |
| BBP-0545-002 |            | -        |