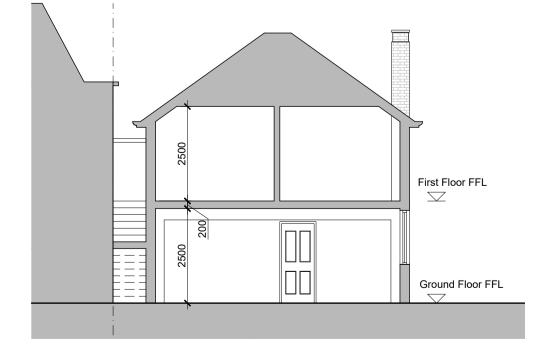

## EXISTING FRONT (SW) ELEVATION (SHOWING ADJOINING PROPERTY & EXISTING MAIN HOUSE) Scale 1:100 @ A1

Scale 1:100 @ A1

No

Use figured dimensions only. All dimensions are to be checked on site and any discrepancies, errors or omissions are to be reported to the architect prior to commencement of works.