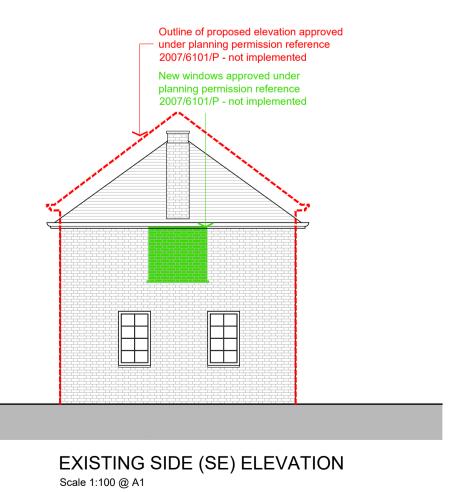

## EXISTING FRONT (SW) ELEVATION (SHOWING ADJOINING PROPERTY & EXISTING MAIN HOUSE) Scale 1:100 @ A1

Scale 1:100 @ A1

No

Use figured dimensions only. All dimensions are to be checked on site and any discrepancies, errors or omissions are to be reported to the architect prior to commencement of works.