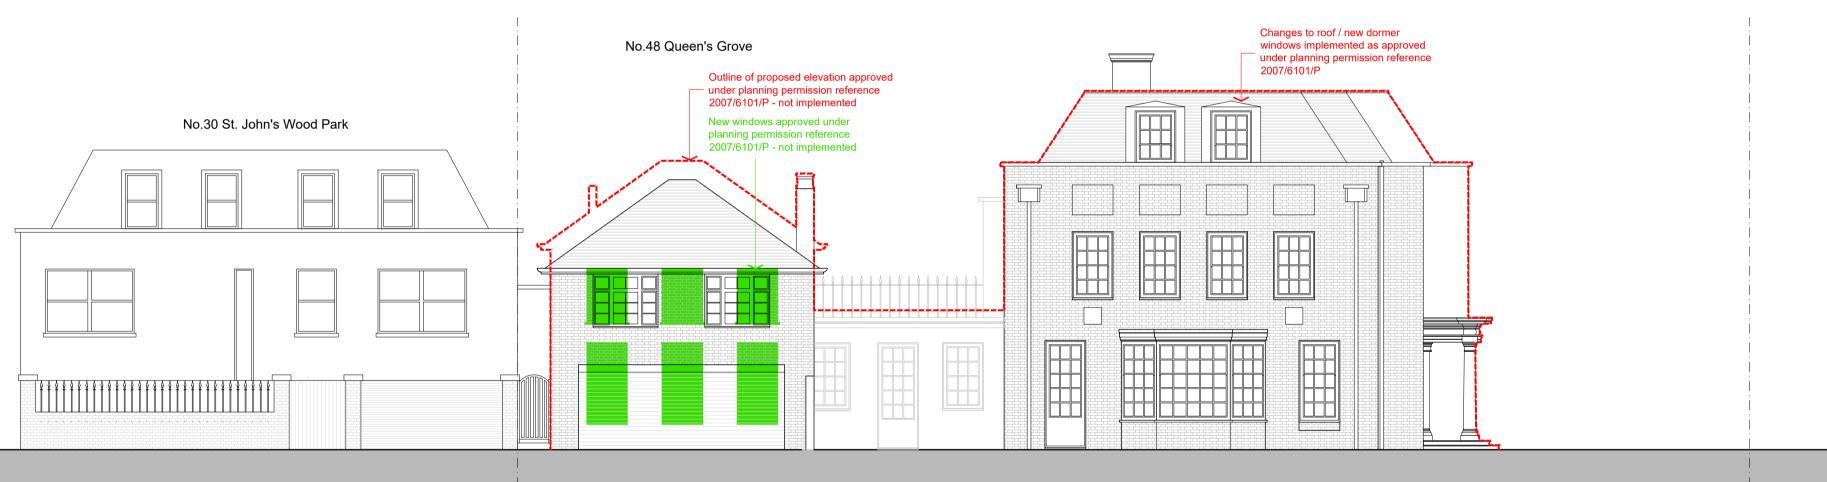

## EXISTING FRONT (SW) ELEVATION (SHOWING ADJOINING PROPERTY & EXISTING MAIN HOUSE) Scale 1:100 @ A1

Scale 1:100 @ A1

No

Use figured dimensions only. All dimensions are to be checked on site and any discrepancies, errors or omissions are to be reported to the architect prior to commencement of works.

Drawing

EXISTING PLANS, SECTIONS & ELEVATIONS

| Date         | Scale      | Drawn by |
|--------------|------------|----------|
| Oct 2023     | 1:100 @ A1 | AS       |
| drg.no.      |            | Revision |
| BBP-0545-002 |            | -        |