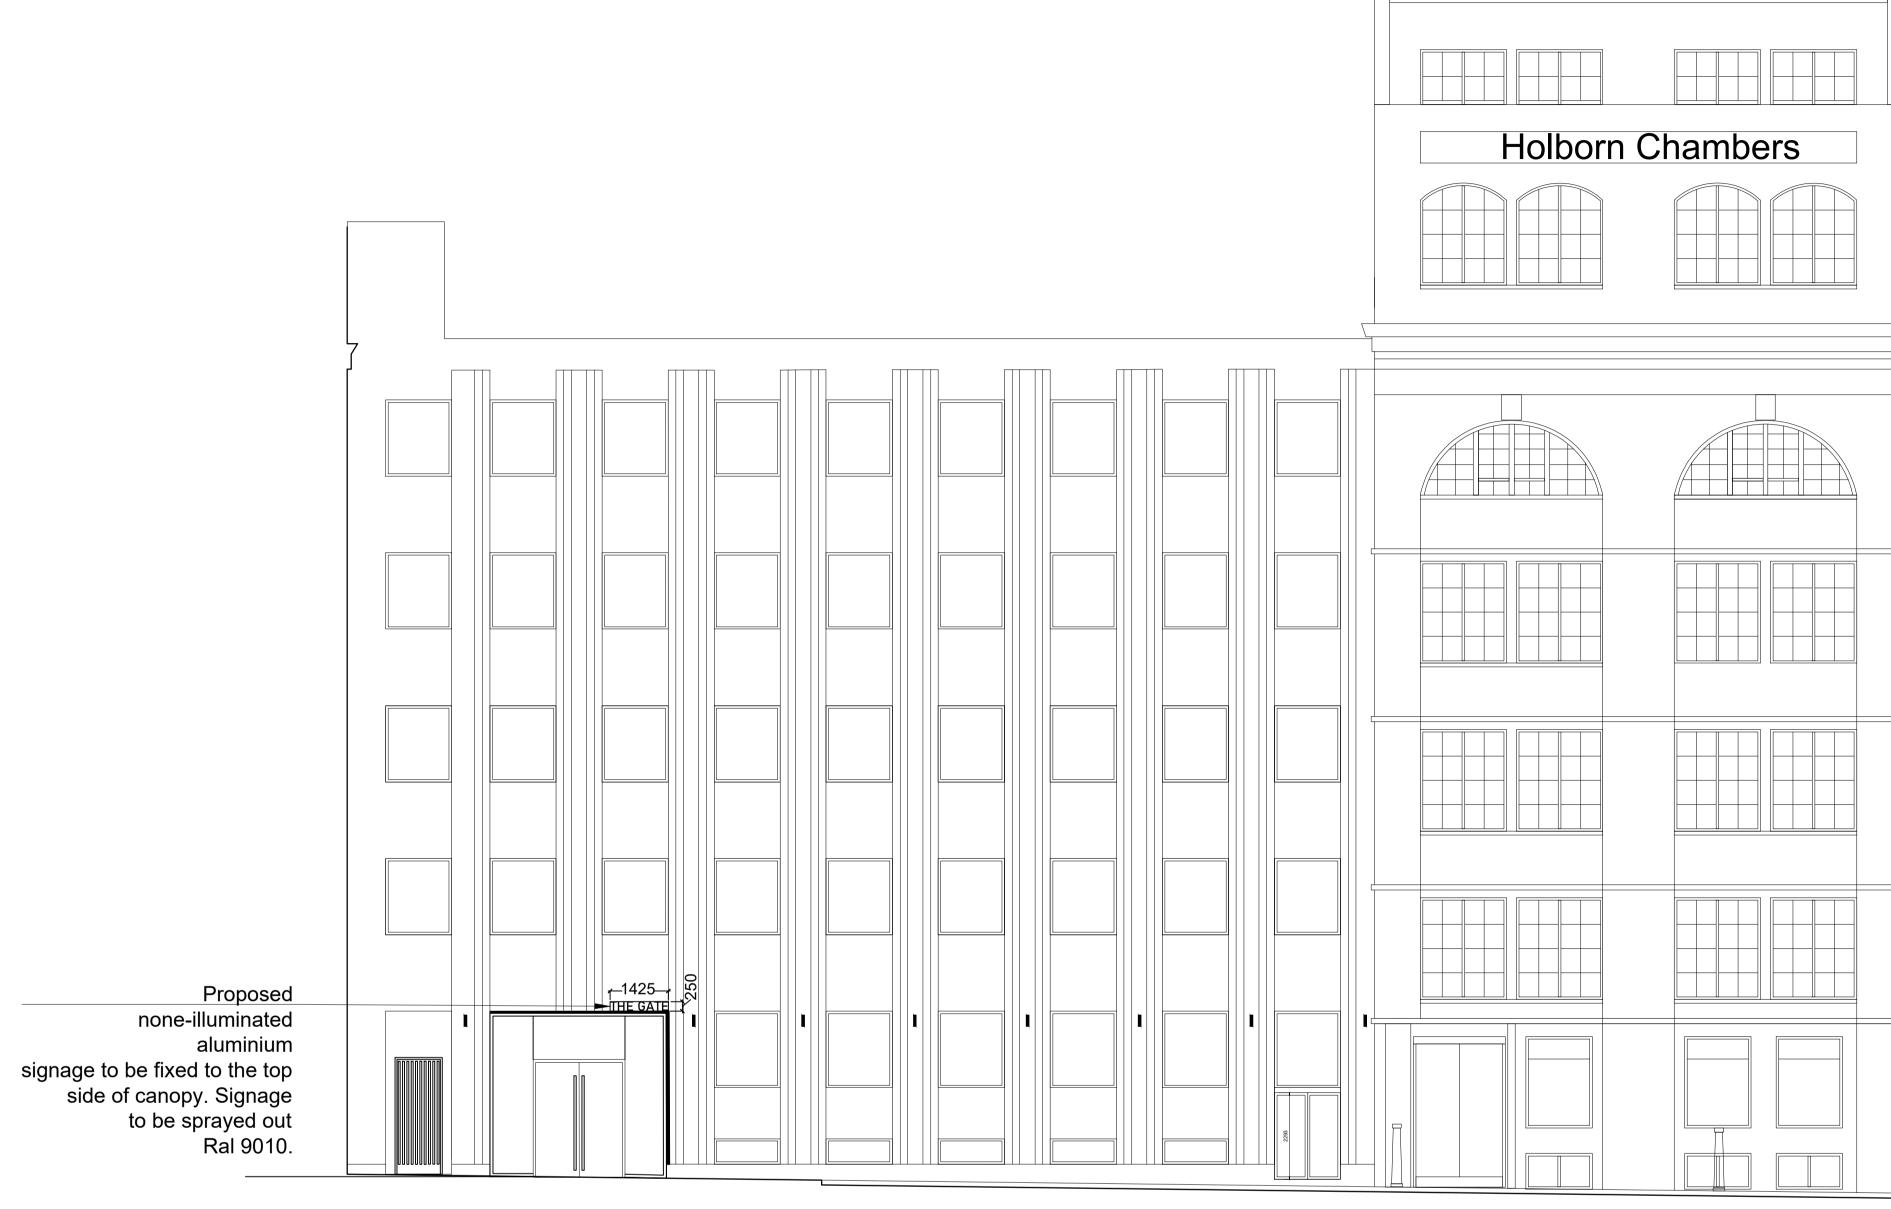

6 Gate Street 8 Gate Street

A Drawing updated Drawing first produced CM/SM/MB 24/02/2023 REV DESCRIPTION BY DATE DRAWING STATUS PLANNING Rosy Investments Address 8 Gate Street London WC2A 3HP ALL D01 Project Number WP205 Proposed External Elevation Front Facade Produced by Scale CM/SM/MB 1:100@A1 24/02/2023