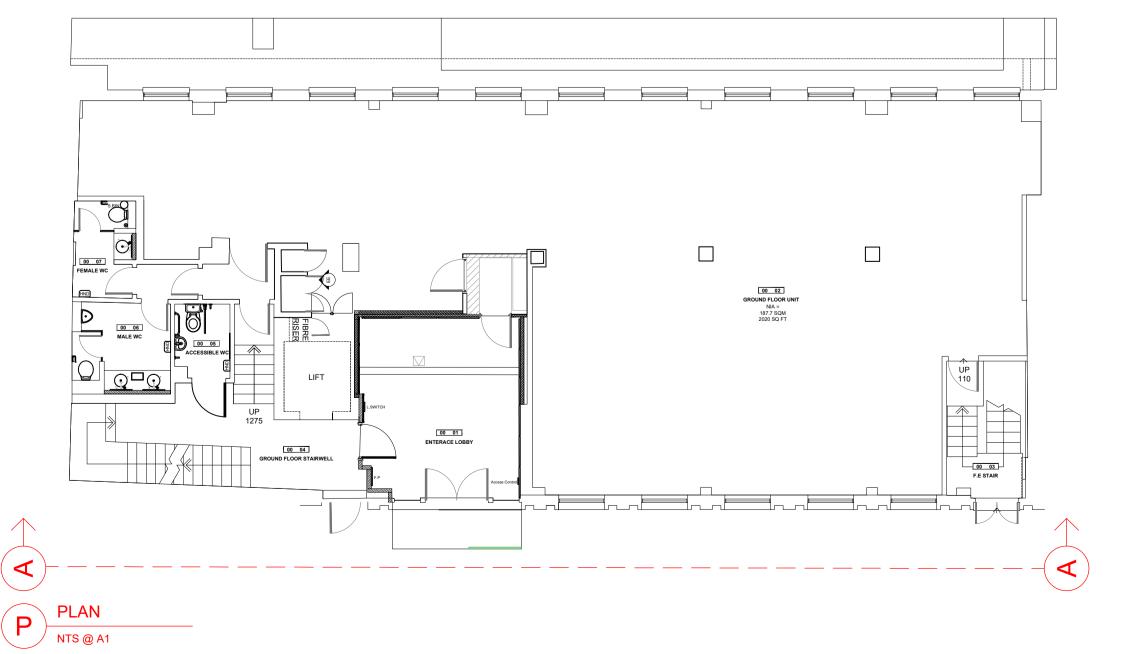

6 Gate Street 8 Gate Street

A Drawing updated Drawing first produced CM/SM/MB 24/02/2023 REV DESCRIPTION BY DATE DRAWING STATUS PLANNING Rosy Investments Address 8 Gate Street London WC2A 3HP ALL D01 Project Number WP205 Proposed External Elevation Front Facade Produced by Scale CM/SM/MB 1:100@A1 24/02/2023