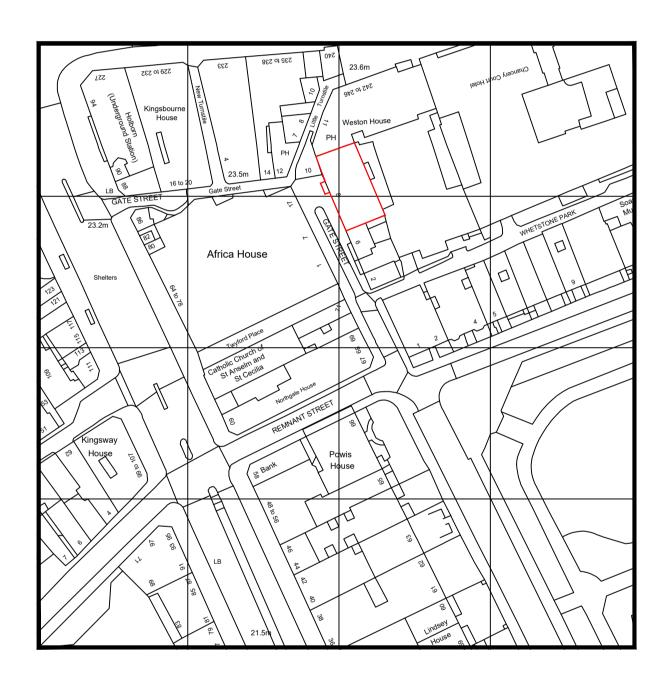

## REV DESCRIPTION BY DATE DRAWING STATUS PLANNING

Rosy Investments Address 8 Gate Street London WC2A 3HP Project Number Floor Detail
ALL BP/LP Drawing Title Block Plan Location Plan 
 Produced by
 Scale
 Date Created
 F