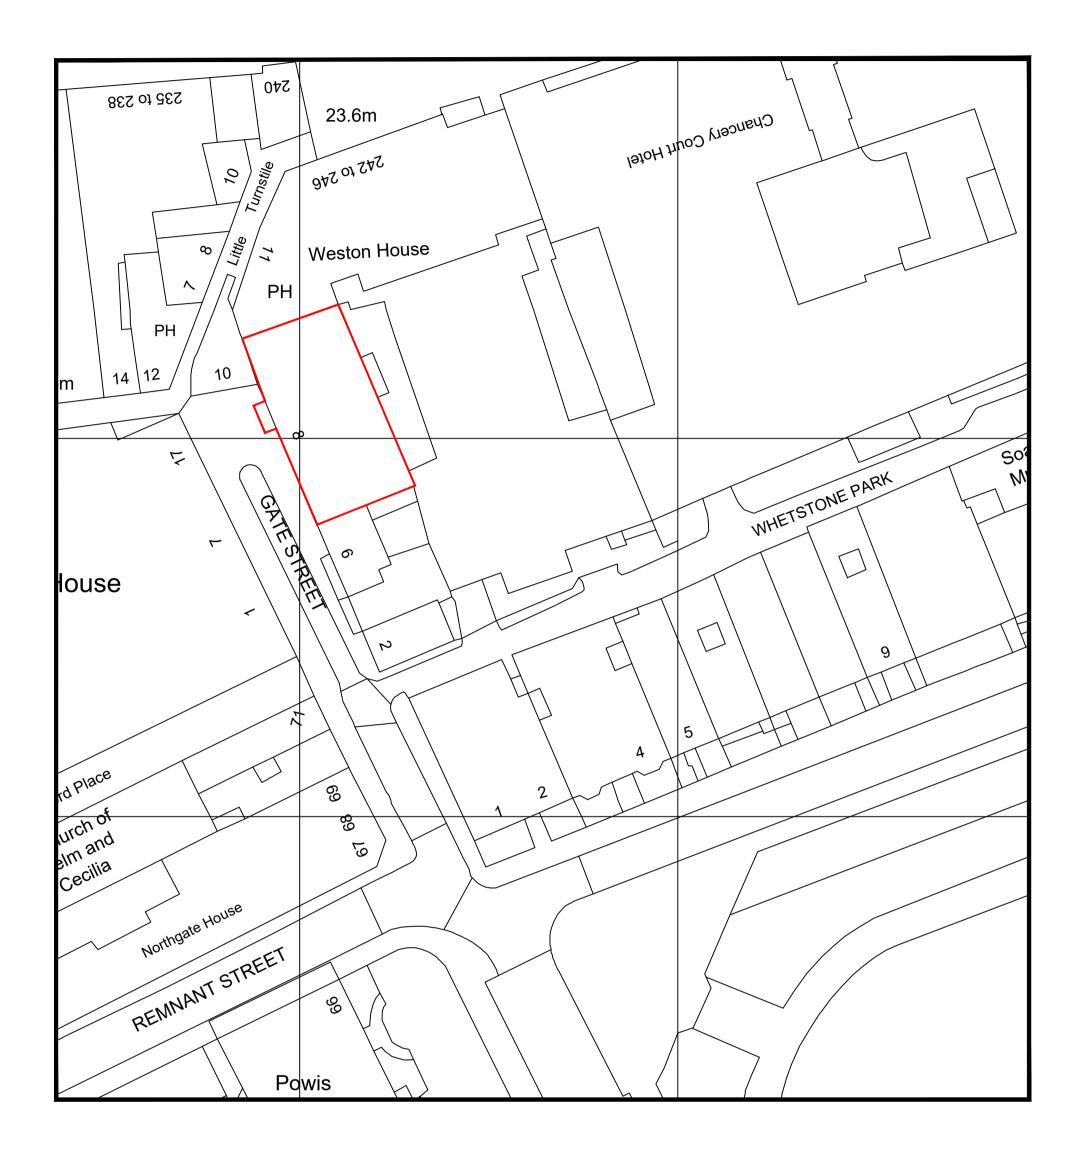

## REV DESCRIPTION BY DATE DRAWING STATUS PLANNING

Rosy Investments Address 8 Gate Street London WC2A 3HP Project Number Floor Detail
ALL BP/LP Drawing Title Block Plan Location Plan 
 Produced by
 Scale
 Date Created
 F