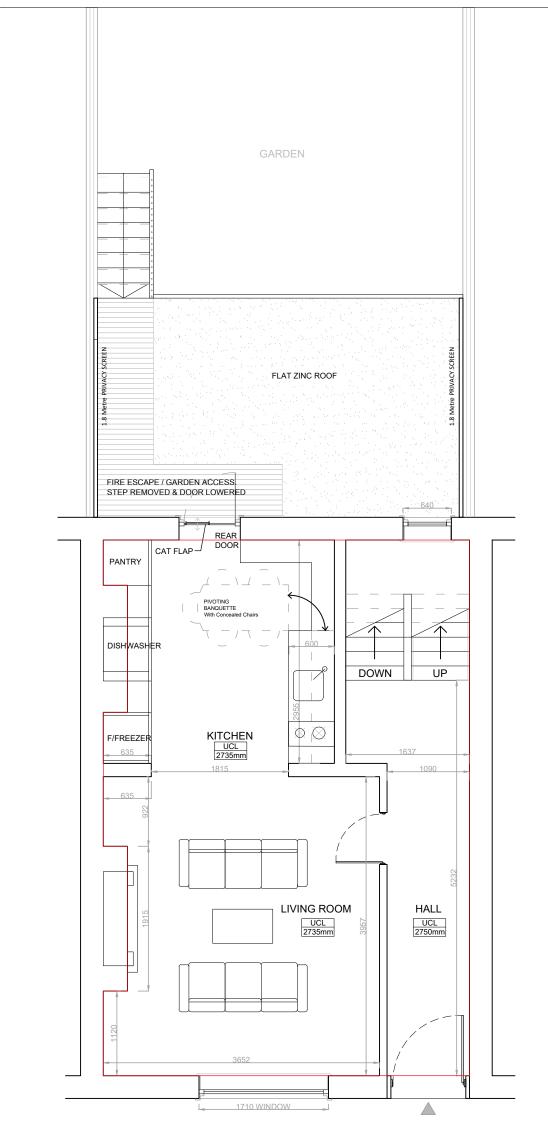

GROUND FLOOR PLAN

PROJECT:

10 Thanet St. London WC1H 9QL

DRAWING NAME:

Proposed Ground Floor Plan

NOTES:

Orientated to fit sheet size, 1:50@A3

© Copyright Once Printed and distributed this document is assumed uncontrolled.