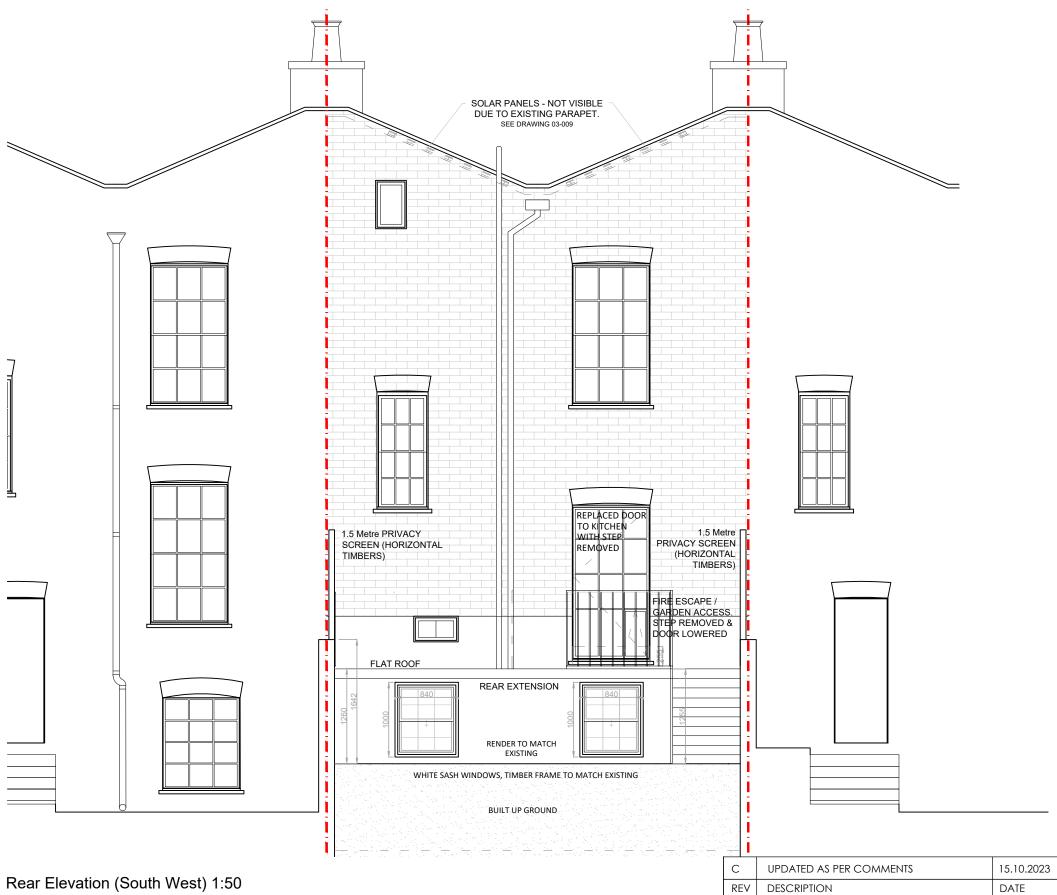

Rear Elevation (South West) 1:100

Rear Elevation (South West) 1:50

## DRAWING NAME:

Proposed Rear (North East) Elevation

Orientated to fit sheet size, 1:50@A3

© Copyright Once Printed and distributed this document is assumed uncontrolled.
© All rights reserved. No part of this drawing may be reproduced or transmitted in any form by any means without the written permission of the copyright holder.