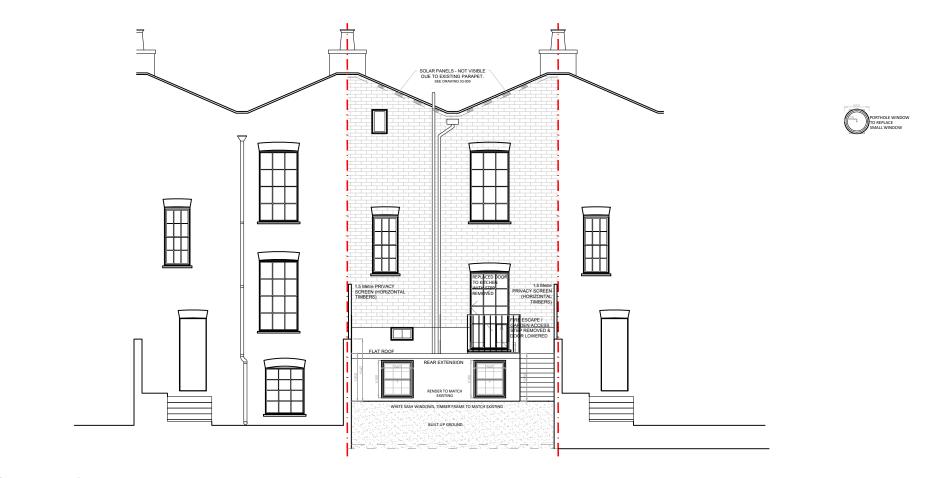

Rear Elevation (South West) 1:100

Rear Elevation (South West) 1:50

## DRAWING NAME:

Proposed Rear (North East) Elevation

Orientated to fit sheet size, 1:50@A3

© Copyright Once Printed and distributed this document is assumed uncontrolled.
© All rights reserved. No part of this drawing may be reproduced or transmitted in any form by any means without the written permission of the copyright holder.